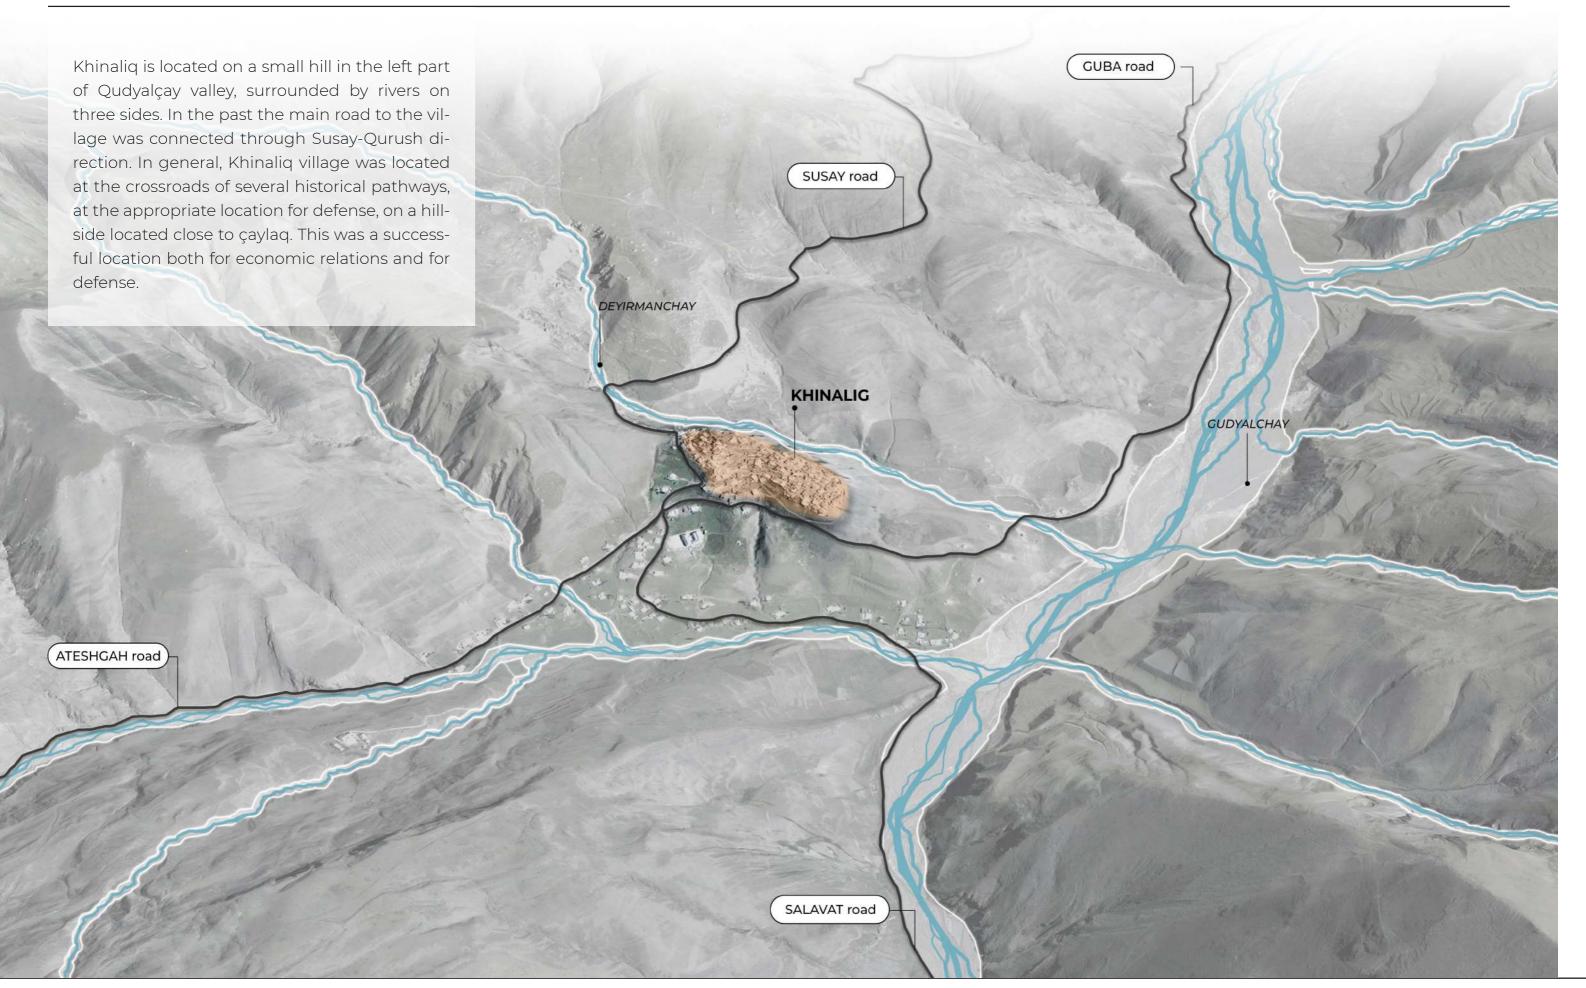

gth is 100 metres and it's 5 metres wide. There are drops of transparent water along the cave. People of Khinaliq have named it as a sacred place "Kirk per" - pir with drops. "The complex of caves" has emerged as a result of volcano and spreading of lava. A spring with a transparent water flows in the upper part of stones. These caves play an important role in the development of ecotourism.

### İBRAHIMKHALIL Mausoleum



İbrahim Xəlil hücrəsi XVIII əsrin sonu XIX əsrin əvvəllərinə aid olması təxmin edilir. Bu tikili hücrə Xınalıq şimal isqamətində 5 km məsafədə yerləşir. Rəvayətə görə İbrahim Xəlilə yuxuda həmin yamacın çuxur yerində hücrə tikməyi və günə bir xurma yeməklə hücrədə 40 gün allaha ibadət etməyi mələklər hökm etmişlər.

## TOWN LOCATION RELATIVE TO IT'S SURROUNDING ANALYSIS



### TOWN MORPHOLOGY ANALYSIS

Old Khinaliq town's Morphology is quite similar with other mountain villages. The slope of topography determines inclination of roads, shapes and sizes of buildings, distance of buildings from each other.





Topography of Old Khinaliq





Roads according to slopes



Buildings according to roads

### **EXISTING FUNCTIONAL ZONES**



### **EXISTING MASTERPLAN**



# MASTER PLANNING STRATEGIES & URBAN DESIGN PROPOSALS FOR KHINALIQ VILLAGE VERNACULAR ARCHITECTURE ANALYSIS | Houses









# MASTER PLANNING STRATEGIES & URBAN DESIGN PROPOSALS FOR KHINALIQ VILLAGE VERNACULAR ARCHITECTURE ANALYSIS | Religious buildings I Sepulchers











#### LIFESTYLE OF KHETISH PEOPLE



#### LEISURE ZONE

The place for leisure, eating and receiving guests consists of a