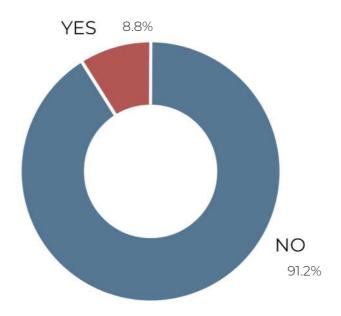

# MASTER PLANNING STRATEGIES & URBAN DESIGN PROPOSALS FOR KHINALIQ VILLAGE TABLE OF CONTENTS

| TABLE OF CONTENTS                                                                                                                                                                                                                                                                                                                                 | Town Morphology Analysis                                                                                                                                                                                                                                                                                                                                                                                                                                                                                                                                                                                                                                                                                                                                                                                                                                                                                                                                                                                                                                                                                                                                                                                                                                                                                                                                                                                                                                                                                                                                                                                                                                                                                                                                                                                                                                                                                                                                                                                                                                                                                                       | 47     |                                                                                                                                                   |                                               |  |
|---------------------------------------------------------------------------------------------------------------------------------------------------------------------------------------------------------------------------------------------------------------------------------------------------------------------------------------------------|--------------------------------------------------------------------------------------------------------------------------------------------------------------------------------------------------------------------------------------------------------------------------------------------------------------------------------------------------------------------------------------------------------------------------------------------------------------------------------------------------------------------------------------------------------------------------------------------------------------------------------------------------------------------------------------------------------------------------------------------------------------------------------------------------------------------------------------------------------------------------------------------------------------------------------------------------------------------------------------------------------------------------------------------------------------------------------------------------------------------------------------------------------------------------------------------------------------------------------------------------------------------------------------------------------------------------------------------------------------------------------------------------------------------------------------------------------------------------------------------------------------------------------------------------------------------------------------------------------------------------------------------------------------------------------------------------------------------------------------------------------------------------------------------------------------------------------------------------------------------------------------------------------------------------------------------------------------------------------------------------------------------------------------------------------------------------------------------------------------------------------|--------|---------------------------------------------------------------------------------------------------------------------------------------------------|-----------------------------------------------|--|
|                                                                                                                                                                                                                                                                                                                                                   | Existing Functional Zones                                                                                                                                                                                                                                                                                                                                                                                                                                                                                                                                                                                                                                                                                                                                                                                                                                                                                                                                                                                                                                                                                                                                                                                                                                                                                                                                                                                                                                                                                                                                                                                                                                                                                                                                                                                                                                                                                                                                                                                                                                                                                                      |        | CLUSTER III                                                                                                                                       |                                               |  |
| Durafa                                                                                                                                                                                                                                                                                                                                            | Existing Masterplan                                                                                                                                                                                                                                                                                                                                                                                                                                                                                                                                                                                                                                                                                                                                                                                                                                                                                                                                                                                                                                                                                                                                                                                                                                                                                                                                                                                                                                                                                                                                                                                                                                                                                                                                                                                                                                                                                                                                                                                                                                                                                                            | 49     | Existing Situation                                                                                                                                |                                               |  |
| Preface                                                                                                                                                                                                                                                                                                                                           |                                                                                                                                                                                                                                                                                                                                                                                                                                                                                                                                                                                                                                                                                                                                                                                                                                                                                                                                                                                                                                                                                                                                                                                                                                                                                                                                                                                                                                                                                                                                                                                                                                                                                                                                                                                                                                                                                                                                                                                                                                                                                                                                |        | Suggestions                                                                                                                                       |                                               |  |
|                                                                                                                                                                                                                                                                                                                                                   | Vernacular architecture analysis                                                                                                                                                                                                                                                                                                                                                                                                                                                                                                                                                                                                                                                                                                                                                                                                                                                                                                                                                                                                                                                                                                                                                                                                                                                                                                                                                                                                                                                                                                                                                                                                                                                                                                                                                                                                                                                                                                                                                                                                                                                                                               |        | Event space                                                                                                                                       |                                               |  |
| Geographical Location                                                                                                                                                                                                                                                                                                                             | Houses                                                                                                                                                                                                                                                                                                                                                                                                                                                                                                                                                                                                                                                                                                                                                                                                                                                                                                                                                                                                                                                                                                                                                                                                                                                                                                                                                                                                                                                                                                                                                                                                                                                                                                                                                                                                                                                                                                                                                                                                                                                                                                                         |        | Market                                                                                                                                            | 96                                            |  |
| History of Khinaliq Village                                                                                                                                                                                                                                                                                                                       | Religious buildings I Sepulchers                                                                                                                                                                                                                                                                                                                                                                                                                                                                                                                                                                                                                                                                                                                                                                                                                                                                                                                                                                                                                                                                                                                                                                                                                                                                                                                                                                                                                                                                                                                                                                                                                                                                                                                                                                                                                                                                                                                                                                                                                                                                                               |        |                                                                                                                                                   |                                               |  |
| Language and Culture of Khinaliq People                                                                                                                                                                                                                                                                                                           | Study on House Typology                                                                                                                                                                                                                                                                                                                                                                                                                                                                                                                                                                                                                                                                                                                                                                                                                                                                                                                                                                                                                                                                                                                                                                                                                                                                                                                                                                                                                                                                                                                                                                                                                                                                                                                                                                                                                                                                                                                                                                                                                                                                                                        |        | CLUSTER IV                                                                                                                                        | 97                                            |  |
| Landscape                                                                                                                                                                                                                                                                                                                                         | Roof Details                                                                                                                                                                                                                                                                                                                                                                                                                                                                                                                                                                                                                                                                                                                                                                                                                                                                                                                                                                                                                                                                                                                                                                                                                                                                                                                                                                                                                                                                                                                                                                                                                                                                                                                                                                                                                                                                                                                                                                                                                                                                                                                   |        | Existing Situation                                                                                                                                |                                               |  |
| Climate                                                                                                                                                                                                                                                                                                                                           | Wall Details                                                                                                                                                                                                                                                                                                                                                                                                                                                                                                                                                                                                                                                                                                                                                                                                                                                                                                                                                                                                                                                                                                                                                                                                                                                                                                                                                                                                                                                                                                                                                                                                                                                                                                                                                                                                                                                                                                                                                                                                                                                                                                                   |        | Suggestions                                                                                                                                       | 99                                            |  |
| Vernacular Architecture                                                                                                                                                                                                                                                                                                                           |                                                                                                                                                                                                                                                                                                                                                                                                                                                                                                                                                                                                                                                                                                                                                                                                                                                                                                                                                                                                                                                                                                                                                                                                                                                                                                                                                                                                                                                                                                                                                                                                                                                                                                                                                                                                                                                                                                                                                                                                                                                                                                                                |        | Boutique Hotel                                                                                                                                    | 101                                           |  |
| Tourism Attraction features of Khinaliq                                                                                                                                                                                                                                                                                                           | Infrastructure Problems                                                                                                                                                                                                                                                                                                                                                                                                                                                                                                                                                                                                                                                                                                                                                                                                                                                                                                                                                                                                                                                                                                                                                                                                                                                                                                                                                                                                                                                                                                                                                                                                                                                                                                                                                                                                                                                                                                                                                                                                                                                                                                        |        | Abumuslim Mosvque                                                                                                                                 | 103                                           |  |
|                                                                                                                                                                                                                                                                                                                                                   | Problems map                                                                                                                                                                                                                                                                                                                                                                                                                                                                                                                                                                                                                                                                                                                                                                                                                                                                                                                                                                                                                                                                                                                                                                                                                                                                                                                                                                                                                                                                                                                                                                                                                                                                                                                                                                                                                                                                                                                                                                                                                                                                                                                   | 58     | View to the Mosque                                                                                                                                | 105                                           |  |
|                                                                                                                                                                                                                                                                                                                                                   |                                                                                                                                                                                                                                                                                                                                                                                                                                                                                                                                                                                                                                                                                                                                                                                                                                                                                                                                                                                                                                                                                                                                                                                                                                                                                                                                                                                                                                                                                                                                                                                                                                                                                                                                                                                                                                                                                                                                                                                                                                                                                                                                |        | Street view Infront of Mosque                                                                                                                     | 106                                           |  |
| Chapter 1:                                                                                                                                                                                                                                                                                                                                        | Problems of Buildings                                                                                                                                                                                                                                                                                                                                                                                                                                                                                                                                                                                                                                                                                                                                                                                                                                                                                                                                                                                                                                                                                                                                                                                                                                                                                                                                                                                                                                                                                                                                                                                                                                                                                                                                                                                                                                                                                                                                                                                                                                                                                                          |        | Street view: Solution                                                                                                                             | 107                                           |  |
| •                                                                                                                                                                                                                                                                                                                                                 | Destroyed Houses                                                                                                                                                                                                                                                                                                                                                                                                                                                                                                                                                                                                                                                                                                                                                                                                                                                                                                                                                                                                                                                                                                                                                                                                                                                                                                                                                                                                                                                                                                                                                                                                                                                                                                                                                                                                                                                                                                                                                                                                                                                                                                               | 60     | Observation Point                                                                                                                                 | 108                                           |  |
| SOCIO-CULTURAL ANALYSIS & PROPOSALS 16                                                                                                                                                                                                                                                                                                            | Roofs                                                                                                                                                                                                                                                                                                                                                                                                                                                                                                                                                                                                                                                                                                                                                                                                                                                                                                                                                                                                                                                                                                                                                                                                                                                                                                                                                                                                                                                                                                                                                                                                                                                                                                                                                                                                                                                                                                                                                                                                                                                                                                                          | 61     |                                                                                                                                                   |                                               |  |
|                                                                                                                                                                                                                                                                                                                                                   | Additions                                                                                                                                                                                                                                                                                                                                                                                                                                                                                                                                                                                                                                                                                                                                                                                                                                                                                                                                                                                                                                                                                                                                                                                                                                                                                                                                                                                                                                                                                                                                                                                                                                                                                                                                                                                                                                                                                                                                                                                                                                                                                                                      |        | PROPOSAL FOR NEW KHINALIQ                                                                                                                         |                                               |  |
| Surveys                                                                                                                                                                                                                                                                                                                                           | New Constructions and Additions                                                                                                                                                                                                                                                                                                                                                                                                                                                                                                                                                                                                                                                                                                                                                                                                                                                                                                                                                                                                                                                                                                                                                                                                                                                                                                                                                                                                                                                                                                                                                                                                                                                                                                                                                                                                                                                                                                                                                                                                                                                                                                | 64     | New Khinalig Analysis                                                                                                                             | 109                                           |  |
| Occupation of Locals                                                                                                                                                                                                                                                                                                                              | Buildings Diagnosis Statistics                                                                                                                                                                                                                                                                                                                                                                                                                                                                                                                                                                                                                                                                                                                                                                                                                                                                                                                                                                                                                                                                                                                                                                                                                                                                                                                                                                                                                                                                                                                                                                                                                                                                                                                                                                                                                                                                                                                                                                                                                                                                                                 | 65     | New Khinaliq Proposal                                                                                                                             | 110                                           |  |
| Influence of Tourists to Locals                                                                                                                                                                                                                                                                                                                   | Buildings Diagnosis Map                                                                                                                                                                                                                                                                                                                                                                                                                                                                                                                                                                                                                                                                                                                                                                                                                                                                                                                                                                                                                                                                                                                                                                                                                                                                                                                                                                                                                                                                                                                                                                                                                                                                                                                                                                                                                                                                                                                                                                                                                                                                                                        |        | ·                                                                                                                                                 |                                               |  |
| How to Facilitate in Khinaliq                                                                                                                                                                                                                                                                                                                     |                                                                                                                                                                                                                                                                                                                                                                                                                                                                                                                                                                                                                                                                                                                                                                                                                                                                                                                                                                                                                                                                                                                                                                                                                                                                                                                                                                                                                                                                                                                                                                                                                                                                                                                                                                                                                                                                                                                                                                                                                                                                                                                                |        | Action plan for Khinaliq Village Project                                                                                                          | 112                                           |  |
| References of Case studies                                                                                                                                                                                                                                                                                                                        | SWOT Analysis                                                                                                                                                                                                                                                                                                                                                                                                                                                                                                                                                                                                                                                                                                                                                                                                                                                                                                                                                                                                                                                                                                                                                                                                                                                                                                                                                                                                                                                                                                                                                                                                                                                                                                                                                                                                                                                                                                                                                                                                                                                                                                                  |        | , , ,                                                                                                                                             |                                               |  |
| Nomadic Route of Khinaliq People                                                                                                                                                                                                                                                                                                                  |                                                                                                                                                                                                                                                                                                                                                                                                                                                                                                                                                                                                                                                                                                                                                                                                                                                                                                                                                                                                                                                                                                                                                                                                                                                                                                                                                                                                                                                                                                                                                                                                                                                                                                                                                                                                                                                                                                                                                                                                                                                                                                                                |        | Chapter 5                                                                                                                                         |                                               |  |
|                                                                                                                                                                                                                                                                                                                                                   | Chanter /                                                                                                                                                                                                                                                                                                                                                                                                                                                                                                                                                                                                                                                                                                                                                                                                                                                                                                                                                                                                                                                                                                                                                                                                                                                                                                                                                                                                                                                                                                                                                                                                                                                                                                                                                                                                                                                                                                                                                                                                                                                                                                                      |        | •                                                                                                                                                 |                                               |  |
|                                                                                                                                                                                                                                                                                                                                                   | Chanter 4                                                                                                                                                                                                                                                                                                                                                                                                                                                                                                                                                                                                                                                                                                                                                                                                                                                                                                                                                                                                                                                                                                                                                                                                                                                                                                                                                                                                                                                                                                                                                                                                                                                                                                                                                                                                                                                                                                                                                                                                                                                                                                                      |        | •                                                                                                                                                 |                                               |  |
|                                                                                                                                                                                                                                                                                                                                                   | Chapter 4                                                                                                                                                                                                                                                                                                                                                                                                                                                                                                                                                                                                                                                                                                                                                                                                                                                                                                                                                                                                                                                                                                                                                                                                                                                                                                                                                                                                                                                                                                                                                                                                                                                                                                                                                                                                                                                                                                                                                                                                                                                                                                                      |        | ACTIVE TOURISM                                                                                                                                    | 114                                           |  |
| Chapter 2                                                                                                                                                                                                                                                                                                                                         | Chapter 4  URBANISTIC and ARCHITECTURAL PROPO                                                                                                                                                                                                                                                                                                                                                                                                                                                                                                                                                                                                                                                                                                                                                                                                                                                                                                                                                                                                                                                                                                                                                                                                                                                                                                                                                                                                                                                                                                                                                                                                                                                                                                                                                                                                                                                                                                                                                                                                                                                                                  | SAL 68 | •                                                                                                                                                 | 114                                           |  |
| Chapter 2                                                                                                                                                                                                                                                                                                                                         | •                                                                                                                                                                                                                                                                                                                                                                                                                                                                                                                                                                                                                                                                                                                                                                                                                                                                                                                                                                                                                                                                                                                                                                                                                                                                                                                                                                                                                                                                                                                                                                                                                                                                                                                                                                                                                                                                                                                                                                                                                                                                                                                              | SAL68  | •                                                                                                                                                 |                                               |  |
| Chapter 2 ART AND CULTURAL PROPOSAL                                                                                                                                                                                                                                                                                                               | •                                                                                                                                                                                                                                                                                                                                                                                                                                                                                                                                                                                                                                                                                                                                                                                                                                                                                                                                                                                                                                                                                                                                                                                                                                                                                                                                                                                                                                                                                                                                                                                                                                                                                                                                                                                                                                                                                                                                                                                                                                                                                                                              |        | ACTIVE TOURISM                                                                                                                                    | 115                                           |  |
| ART AND CULTURAL PROPOSAL                                                                                                                                                                                                                                                                                                                         | URBANISTIC and ARCHITECTURAL PROPO                                                                                                                                                                                                                                                                                                                                                                                                                                                                                                                                                                                                                                                                                                                                                                                                                                                                                                                                                                                                                                                                                                                                                                                                                                                                                                                                                                                                                                                                                                                                                                                                                                                                                                                                                                                                                                                                                                                                                                                                                                                                                             |        | ACTIVE TOURISM                                                                                                                                    | 115                                           |  |
| ART AND CULTURAL PROPOSAL                                                                                                                                                                                                                                                                                                                         | URBANISTIC and ARCHITECTURAL PROPO                                                                                                                                                                                                                                                                                                                                                                                                                                                                                                                                                                                                                                                                                                                                                                                                                                                                                                                                                                                                                                                                                                                                                                                                                                                                                                                                                                                                                                                                                                                                                                                                                                                                                                                                                                                                                                                                                                                                                                                                                                                                                             | 69     | Preface                                                                                                                                           | 115                                           |  |
| ART AND CULTURAL PROPOSAL                                                                                                                                                                                                                                                                                                                         | URBANISTIC and ARCHITECTURAL PROPO                                                                                                                                                                                                                                                                                                                                                                                                                                                                                                                                                                                                                                                                                                                                                                                                                                                                                                                                                                                                                                                                                                                                                                                                                                                                                                                                                                                                                                                                                                                                                                                                                                                                                                                                                                                                                                                                                                                                                                                                                                                                                             | 69     | Preface                                                                                                                                           | 115<br>116<br>117                             |  |
| ART AND CULTURAL PROPOSAL                                                                                                                                                                                                                                                                                                                         | Proposal Masterplan                                                                                                                                                                                                                                                                                                                                                                                                                                                                                                                                                                                                                                                                                                                                                                                                                                                                                                                                                                                                                                                                                                                                                                                                                                                                                                                                                                                                                                                                                                                                                                                                                                                                                                                                                                                                                                                                                                                                                                                                                                                                                                            | 69<br> | Preface                                                                                                                                           | 115<br>116<br>117<br>118                      |  |
| ART AND CULTURAL PROPOSAL                                                                                                                                                                                                                                                                                                                         | Proposal Masterplan  Infrastructure solutions  Springs and Drainage System                                                                                                                                                                                                                                                                                                                                                                                                                                                                                                                                                                                                                                                                                                                                                                                                                                                                                                                                                                                                                                                                                                                                                                                                                                                                                                                                                                                                                                                                                                                                                                                                                                                                                                                                                                                                                                                                                                                                                                                                                                                     |        | Preface                                                                                                                                           | 115<br>116<br>117<br>118<br>119               |  |
| ART AND CULTURAL PROPOSAL 30  Art Residency                                                                                                                                                                                                                                                                                                       | Proposal Masterplan  Infrastructure solutions  Springs and Drainage System  Bridges and Pavement                                                                                                                                                                                                                                                                                                                                                                                                                                                                                                                                                                                                                                                                                                                                                                                                                                                                                                                                                                                                                                                                                                                                                                                                                                                                                                                                                                                                                                                                                                                                                                                                                                                                                                                                                                                                                                                                                                                                                                                                                               |        | Preface                                                                                                                                           | 115<br>116<br>117<br>118<br>120<br>123        |  |
| ART AND CULTURAL PROPOSAL 30  Art Residency                                                                                                                                                                                                                                                                                                       | Proposal Masterplan  Infrastructure solutions Springs and Drainage System Bridges and Pavement Fencing & Waste Management.                                                                                                                                                                                                                                                                                                                                                                                                                                                                                                                                                                                                                                                                                                                                                                                                                                                                                                                                                                                                                                                                                                                                                                                                                                                                                                                                                                                                                                                                                                                                                                                                                                                                                                                                                                                                                                                                                                                                                                                                     |        | ACTIVE TOURISM                                                                                                                                    | 115<br>116<br>117<br>118<br>120<br>123        |  |
| ART AND CULTURAL PROPOSAL 30  Art Residency                                                                                                                                                                                                                                                                                                       | Proposal Masterplan  Infrastructure solutions Springs and Drainage System Bridges and Pavement Fencing & Waste Management.                                                                                                                                                                                                                                                                                                                                                                                                                                                                                                                                                                                                                                                                                                                                                                                                                                                                                                                                                                                                                                                                                                                                                                                                                                                                                                                                                                                                                                                                                                                                                                                                                                                                                                                                                                                                                                                                                                                                                                                                     |        | ACTIVE TOURISM                                                                                                                                    | 115<br>116<br>117<br>118<br>120<br>123<br>124 |  |
| ART AND CULTURAL PROPOSAL 30  Art Residency                                                                                                                                                                                                                                                                                                       | Proposal Masterplan  Infrastructure solutions  Springs and Drainage System  Bridges and Pavement  Fencing & Waste Management.  Touristic Route.                                                                                                                                                                                                                                                                                                                                                                                                                                                                                                                                                                                                                                                                                                                                                                                                                                                                                                                                                                                                                                                                                                                                                                                                                                                                                                                                                                                                                                                                                                                                                                                                                                                                                                                                                                                                                                                                                                                                                                                |        | Preface  Mountaineering, Rock Climbing and Ice Climbing  Treking  Hiking  Horseback Riding  Other Activities Map  Camp Site  Problems & Solutions | 115<br>116<br>117<br>118<br>120<br>123<br>124 |  |
| ART AND CULTURAL PROPOSAL 30  Art Residency                                                                                                                                                                                                                                                                                                       | Proposal Masterplan  Infrastructure solutions Springs and Drainage System Bridges and Pavement Fencing & Waste Management. Touristic Route.  CLUSTER I:                                                                                                                                                                                                                                                                                                                                                                                                                                                                                                                                                                                                                                                                                                                                                                                                                                                                                                                                                                                                                                                                                                                                                                                                                                                                                                                                                                                                                                                                                                                                                                                                                                                                                                                                                                                                                                                                                                                                                                        |        | Preface  Mountaineering, Rock Climbing and Ice Climbing  Treking  Hiking  Horseback Riding  Other Activities Map  Camp Site  Problems & Solutions | 115<br>116<br>117<br>118<br>120<br>123<br>124 |  |
| ART AND CULTURAL PROPOSAL 30  Art Residency                                                                                                                                                                                                                                                                                                       | Proposal Masterplan  Infrastructure solutions Springs and Drainage System Bridges and Pavement Fencing & Waste Management. Touristic Route  CLUSTER I: Entrance                                                                                                                                                                                                                                                                                                                                                                                                                                                                                                                                                                                                                                                                                                                                                                                                                                                                                                                                                                                                                                                                                                                                                                                                                                                                                                                                                                                                                                                                                                                                                                                                                                                                                                                                                                                                                                                                                                                                                                |        | Preface  Mountaineering, Rock Climbing and Ice Climbing  Treking  Hiking  Horseback Riding  Other Activities Map  Camp Site  Problems & Solutions | 115<br>116<br>117<br>118<br>120<br>123<br>124 |  |
| ART AND CULTURAL PROPOSAL 30  Art Residency                                                                                                                                                                                                                                                                                                       | Proposal Masterplan  Infrastructure solutions Springs and Drainage System Bridges and Pavement Fencing & Waste Management. Touristic Route.  CLUSTER I: Entrance Existing Situation                                                                                                                                                                                                                                                                                                                                                                                                                                                                                                                                                                                                                                                                                                                                                                                                                                                                                                                                                                                                                                                                                                                                                                                                                                                                                                                                                                                                                                                                                                                                                                                                                                                                                                                                                                                                                                                                                                                                            |        | Preface  Mountaineering, Rock Climbing and Ice Climbing  Treking  Hiking  Horseback Riding  Other Activities Map  Camp Site  Problems & Solutions | 115<br>116<br>117<br>118<br>120<br>123<br>124 |  |
| ART AND CULTURAL PROPOSAL 30  Art Residency                                                                                                                                                                                                                                                                                                       | Proposal Masterplan  Infrastructure solutions Springs and Drainage System Bridges and Pavement Fencing & Waste Management. Touristic Route  CLUSTER I: Entrance Existing Situation View from the observation point - Shop, Info point                                                                                                                                                                                                                                                                                                                                                                                                                                                                                                                                                                                                                                                                                                                                                                                                                                                                                                                                                                                                                                                                                                                                                                                                                                                                                                                                                                                                                                                                                                                                                                                                                                                                                                                                                                                                                                                                                          |        | Preface  Mountaineering, Rock Climbing and Ice Climbing  Treking  Hiking  Horseback Riding  Other Activities Map  Camp Site  Problems & Solutions | 115<br>116<br>117<br>118<br>120<br>123<br>124 |  |
| ART AND CULTURAL PROPOSAL 30  Art Residency                                                                                                                                                                                                                                                                                                       | Proposal Masterplan  Infrastructure solutions Springs and Drainage System Bridges and Pavement Fencing & Waste Management. Touristic Route  CLUSTER I: Entrance Existing Situation View from the observation point - Shop, Info point - Shop, Inf |        | Preface  Mountaineering, Rock Climbing and Ice Climbing  Treking  Hiking  Horseback Riding  Other Activities Map  Camp Site  Problems & Solutions | 115<br>116<br>117<br>118<br>120<br>123<br>124 |  |
| ART AND CULTURAL PROPOSAL 30  Art Residency 32 Reactivation of local Museum 33 Revival of Community House 34 Archeologist and Researcher trips 35 PR Campaign 36 ECO Tourism 37 Khinaliq by Night 38  Chapter 3  URBANISTIC & ARCHITECTURAL ANALYSIS 40                                                                                           | Proposal Masterplan  Infrastructure solutions Springs and Drainage System Bridges and Pavement Fencing & Waste Management. Touristic Route  CLUSTER I: Entrance Existing Situation View from the observation point - Shop, Info point - Shop, Inf |        | Preface  Mountaineering, Rock Climbing and Ice Climbing  Treking  Hiking  Horseback Riding  Other Activities Map  Camp Site  Problems & Solutions | 115<br>116<br>117<br>118<br>120<br>123<br>124 |  |
| ART AND CULTURAL PROPOSAL 30  Art Residency 32 Reactivation of local Museum 33 Revival of Community House 34 Archeologist and Researcher trips 35 PR Campaign 36 ECO Tourism 37 Khinaliq by Night 38  Chapter 3 URBANISTIC & ARCHITECTURAL ANALYSIS 40  References with similar architecture 41                                                   | Proposal Masterplan  Infrastructure solutions Springs and Drainage System Bridges and Pavement Fencing & Waste Management. Touristic Route.  CLUSTER I: Entrance Existing Situation View from the observation point - Shop, Info point Museum View from observation site  CLUSTER II Existing Situation                                                                                                                                                                                                                                                                                                                                                                                                                                                                                                                                                                                                                                                                                                                                                                                                                                                                                                                                                                                                                                                                                                                                                                                                                                                                                                                                                                                                                                                                                                                                                                                                                                                                                                                                                                                                                        |        | Preface  Mountaineering, Rock Climbing and Ice Climbing  Treking  Hiking  Horseback Riding  Other Activities Map  Camp Site  Problems & Solutions | 115<br>116<br>117<br>118<br>120<br>123<br>124 |  |
| ART AND CULTURAL PROPOSAL 30  Art Residency 32 Reactivation of local Museum 33 Revival of Community House 34 Archeologist and Researcher trips 35 PR Campaign 36 ECO Tourism 37 Khinaliq by Night 38  Chapter 3  URBANISTIC & ARCHITECTURAL ANALYSIS 40  References with similar architecture 41 Case Study _ Chok and Kubachi, Dagestan - Before | Proposal Masterplan  Infrastructure solutions Springs and Drainage System Bridges and Pavement Fencing & Waste Management. Touristic Route  CLUSTER I: Entrance Existing Situation View from the observation point - Shop, Info point - Shop, Inf |        | Preface  Mountaineering, Rock Climbing and Ice Climbing  Treking  Hiking  Horseback Riding  Other Activities Map  Camp Site  Problems & Solutions | 115<br>116<br>117<br>118<br>120<br>123<br>124 |  |