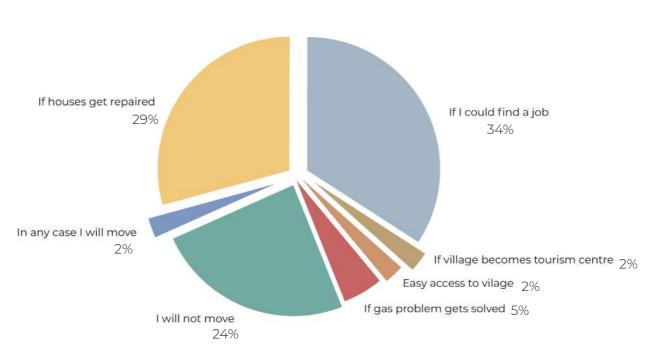

# MASTER PLANNING STRATEGIES & URBAN DESIGN PROPOSALS FOR KHINALIQ VILLAGE TABLE OF CONTENTS

| TABLE OF CONTENTS                                                                                                                                                                                                                                                                                                                                 | Town Morphology Analysis                                                                                                                                                                                                                                                                                                                                                                                                                                                                                                                                                                                                                                                                                                                                                                                                                                                                                                                                                                                                                                                                                                                                                                                                                                                                                                                                                                                                                                                                                                                                                                                                                                                                                                                                                                                                                                                                                                                                                                                                                                                                                                       | 47     |                                                                                                                                                   |                                               |  |
|---------------------------------------------------------------------------------------------------------------------------------------------------------------------------------------------------------------------------------------------------------------------------------------------------------------------------------------------------|--------------------------------------------------------------------------------------------------------------------------------------------------------------------------------------------------------------------------------------------------------------------------------------------------------------------------------------------------------------------------------------------------------------------------------------------------------------------------------------------------------------------------------------------------------------------------------------------------------------------------------------------------------------------------------------------------------------------------------------------------------------------------------------------------------------------------------------------------------------------------------------------------------------------------------------------------------------------------------------------------------------------------------------------------------------------------------------------------------------------------------------------------------------------------------------------------------------------------------------------------------------------------------------------------------------------------------------------------------------------------------------------------------------------------------------------------------------------------------------------------------------------------------------------------------------------------------------------------------------------------------------------------------------------------------------------------------------------------------------------------------------------------------------------------------------------------------------------------------------------------------------------------------------------------------------------------------------------------------------------------------------------------------------------------------------------------------------------------------------------------------|--------|---------------------------------------------------------------------------------------------------------------------------------------------------|-----------------------------------------------|--|
|                                                                                                                                                                                                                                                                                                                                                   | Existing Functional Zones                                                                                                                                                                                                                                                                                                                                                                                                                                                                                                                                                                                                                                                                                                                                                                                                                                                                                                                                                                                                                                                                                                                                                                                                                                                                                                                                                                                                                                                                                                                                                                                                                                                                                                                                                                                                                                                                                                                                                                                                                                                                                                      |        | CLUSTER III                                                                                                                                       |                                               |  |
| Durafa                                                                                                                                                                                                                                                                                                                                            | Existing Masterplan                                                                                                                                                                                                                                                                                                                                                                                                                                                                                                                                                                                                                                                                                                                                                                                                                                                                                                                                                                                                                                                                                                                                                                                                                                                                                                                                                                                                                                                                                                                                                                                                                                                                                                                                                                                                                                                                                                                                                                                                                                                                                                            | 49     | Existing Situation                                                                                                                                |                                               |  |
| Preface                                                                                                                                                                                                                                                                                                                                           |                                                                                                                                                                                                                                                                                                                                                                                                                                                                                                                                                                                                                                                                                                                                                                                                                                                                                                                                                                                                                                                                                                                                                                                                                                                                                                                                                                                                                                                                                                                                                                                                                                                                                                                                                                                                                                                                                                                                                                                                                                                                                                                                |        | Suggestions                                                                                                                                       |                                               |  |
|                                                                                                                                                                                                                                                                                                                                                   | Vernacular architecture analysis                                                                                                                                                                                                                                                                                                                                                                                                                                                                                                                                                                                                                                                                                                                                                                                                                                                                                                                                                                                                                                                                                                                                                                                                                                                                                                                                                                                                                                                                                                                                                                                                                                                                                                                                                                                                                                                                                                                                                                                                                                                                                               |        | Event space                                                                                                                                       |                                               |  |
| Geographical Location                                                                                                                                                                                                                                                                                                                             | Houses                                                                                                                                                                                                                                                                                                                                                                                                                                                                                                                                                                                                                                                                                                                                                                                                                                                                                                                                                                                                                                                                                                                                                                                                                                                                                                                                                                                                                                                                                                                                                                                                                                                                                                                                                                                                                                                                                                                                                                                                                                                                                                                         |        | Market                                                                                                                                            | 96                                            |  |
| History of Khinaliq Village                                                                                                                                                                                                                                                                                                                       | Religious buildings I Sepulchers                                                                                                                                                                                                                                                                                                                                                                                                                                                                                                                                                                                                                                                                                                                                                                                                                                                                                                                                                                                                                                                                                                                                                                                                                                                                                                                                                                                                                                                                                                                                                                                                                                                                                                                                                                                                                                                                                                                                                                                                                                                                                               |        |                                                                                                                                                   |                                               |  |
| Language and Culture of Khinaliq People                                                                                                                                                                                                                                                                                                           | Study on House Typology                                                                                                                                                                                                                                                                                                                                                                                                                                                                                                                                                                                                                                                                                                                                                                                                                                                                                                                                                                                                                                                                                                                                                                                                                                                                                                                                                                                                                                                                                                                                                                                                                                                                                                                                                                                                                                                                                                                                                                                                                                                                                                        |        | CLUSTER IV                                                                                                                                        | 97                                            |  |
| Landscape                                                                                                                                                                                                                                                                                                                                         | Roof Details                                                                                                                                                                                                                                                                                                                                                                                                                                                                                                                                                                                                                                                                                                                                                                                                                                                                                                                                                                                                                                                                                                                                                                                                                                                                                                                                                                                                                                                                                                                                                                                                                                                                                                                                                                                                                                                                                                                                                                                                                                                                                                                   |        | Existing Situation                                                                                                                                |                                               |  |
| Climate                                                                                                                                                                                                                                                                                                                                           | Wall Details                                                                                                                                                                                                                                                                                                                                                                                                                                                                                                                                                                                                                                                                                                                                                                                                                                                                                                                                                                                                                                                                                                                                                                                                                                                                                                                                                                                                                                                                                                                                                                                                                                                                                                                                                                                                                                                                                                                                                                                                                                                                                                                   |        | Suggestions                                                                                                                                       | 99                                            |  |
| Vernacular Architecture                                                                                                                                                                                                                                                                                                                           |                                                                                                                                                                                                                                                                                                                                                                                                                                                                                                                                                                                                                                                                                                                                                                                                                                                                                                                                                                                                                                                                                                                                                                                                                                                                                                                                                                                                                                                                                                                                                                                                                                                                                                                                                                                                                                                                                                                                                                                                                                                                                                                                |        | Boutique Hotel                                                                                                                                    | 101                                           |  |
| Tourism Attraction features of Khinaliq                                                                                                                                                                                                                                                                                                           | Infrastructure Problems                                                                                                                                                                                                                                                                                                                                                                                                                                                                                                                                                                                                                                                                                                                                                                                                                                                                                                                                                                                                                                                                                                                                                                                                                                                                                                                                                                                                                                                                                                                                                                                                                                                                                                                                                                                                                                                                                                                                                                                                                                                                                                        |        | Abumuslim Mosvque                                                                                                                                 | 103                                           |  |
|                                                                                                                                                                                                                                                                                                                                                   | Problems map                                                                                                                                                                                                                                                                                                                                                                                                                                                                                                                                                                                                                                                                                                                                                                                                                                                                                                                                                                                                                                                                                                                                                                                                                                                                                                                                                                                                                                                                                                                                                                                                                                                                                                                                                                                                                                                                                                                                                                                                                                                                                                                   | 58     | View to the Mosque                                                                                                                                | 105                                           |  |
|                                                                                                                                                                                                                                                                                                                                                   |                                                                                                                                                                                                                                                                                                                                                                                                                                                                                                                                                                                                                                                                                                                                                                                                                                                                                                                                                                                                                                                                                                                                                                                                                                                                                                                                                                                                                                                                                                                                                                                                                                                                                                                                                                                                                                                                                                                                                                                                                                                                                                                                |        | Street view Infront of Mosque                                                                                                                     | 106                                           |  |
| Chapter 1:                                                                                                                                                                                                                                                                                                                                        | Problems of Buildings                                                                                                                                                                                                                                                                                                                                                                                                                                                                                                                                                                                                                                                                                                                                                                                                                                                                                                                                                                                                                                                                                                                                                                                                                                                                                                                                                                                                                                                                                                                                                                                                                                                                                                                                                                                                                                                                                                                                                                                                                                                                                                          |        | Street view: Solution                                                                                                                             | 107                                           |  |
| •                                                                                                                                                                                                                                                                                                                                                 | Destroyed Houses                                                                                                                                                                                                                                                                                                                                                                                                                                                                                                                                                                                                                                                                                                                                                                                                                                                                                                                                                                                                                                                                                                                                                                                                                                                                                                                                                                                                                                                                                                                                                                                                                                                                                                                                                                                                                                                                                                                                                                                                                                                                                                               | 60     | Observation Point                                                                                                                                 | 108                                           |  |
| SOCIO-CULTURAL ANALYSIS & PROPOSALS 16                                                                                                                                                                                                                                                                                                            | Roofs                                                                                                                                                                                                                                                                                                                                                                                                                                                                                                                                                                                                                                                                                                                                                                                                                                                                                                                                                                                                                                                                                                                                                                                                                                                                                                                                                                                                                                                                                                                                                                                                                                                                                                                                                                                                                                                                                                                                                                                                                                                                                                                          | 61     |                                                                                                                                                   |                                               |  |
|                                                                                                                                                                                                                                                                                                                                                   | Additions                                                                                                                                                                                                                                                                                                                                                                                                                                                                                                                                                                                                                                                                                                                                                                                                                                                                                                                                                                                                                                                                                                                                                                                                                                                                                                                                                                                                                                                                                                                                                                                                                                                                                                                                                                                                                                                                                                                                                                                                                                                                                                                      |        | PROPOSAL FOR NEW KHINALIQ                                                                                                                         |                                               |  |
| Surveys                                                                                                                                                                                                                                                                                                                                           | New Constructions and Additions                                                                                                                                                                                                                                                                                                                                                                                                                                                                                                                                                                                                                                                                                                                                                                                                                                                                                                                                                                                                                                                                                                                                                                                                                                                                                                                                                                                                                                                                                                                                                                                                                                                                                                                                                                                                                                                                                                                                                                                                                                                                                                | 64     | New Khinalig Analysis                                                                                                                             | 109                                           |  |
| Occupation of Locals                                                                                                                                                                                                                                                                                                                              | Buildings Diagnosis Statistics                                                                                                                                                                                                                                                                                                                                                                                                                                                                                                                                                                                                                                                                                                                                                                                                                                                                                                                                                                                                                                                                                                                                                                                                                                                                                                                                                                                                                                                                                                                                                                                                                                                                                                                                                                                                                                                                                                                                                                                                                                                                                                 | 65     | New Khinaliq Proposal                                                                                                                             | 110                                           |  |
| Influence of Tourists to Locals                                                                                                                                                                                                                                                                                                                   | Buildings Diagnosis Map                                                                                                                                                                                                                                                                                                                                                                                                                                                                                                                                                                                                                                                                                                                                                                                                                                                                                                                                                                                                                                                                                                                                                                                                                                                                                                                                                                                                                                                                                                                                                                                                                                                                                                                                                                                                                                                                                                                                                                                                                                                                                                        |        | ·                                                                                                                                                 |                                               |  |
| How to Facilitate in Khinaliq                                                                                                                                                                                                                                                                                                                     |                                                                                                                                                                                                                                                                                                                                                                                                                                                                                                                                                                                                                                                                                                                                                                                                                                                                                                                                                                                                                                                                                                                                                                                                                                                                                                                                                                                                                                                                                                                                                                                                                                                                                                                                                                                                                                                                                                                                                                                                                                                                                                                                |        | Action plan for Khinaliq Village Project                                                                                                          | 112                                           |  |
| References of Case studies                                                                                                                                                                                                                                                                                                                        | SWOT Analysis                                                                                                                                                                                                                                                                                                                                                                                                                                                                                                                                                                                                                                                                                                                                                                                                                                                                                                                                                                                                                                                                                                                                                                                                                                                                                                                                                                                                                                                                                                                                                                                                                                                                                                                                                                                                                                                                                                                                                                                                                                                                                                                  |        | , , ,                                                                                                                                             |                                               |  |
| Nomadic Route of Khinaliq People                                                                                                                                                                                                                                                                                                                  |                                                                                                                                                                                                                                                                                                                                                                                                                                                                                                                                                                                                                                                                                                                                                                                                                                                                                                                                                                                                                                                                                                                                                                                                                                                                                                                                                                                                                                                                                                                                                                                                                                                                                                                                                                                                                                                                                                                                                                                                                                                                                                                                |        | Chapter 5                                                                                                                                         |                                               |  |
|                                                                                                                                                                                                                                                                                                                                                   | Chanter /                                                                                                                                                                                                                                                                                                                                                                                                                                                                                                                                                                                                                                                                                                                                                                                                                                                                                                                                                                                                                                                                                                                                                                                                                                                                                                                                                                                                                                                                                                                                                                                                                                                                                                                                                                                                                                                                                                                                                                                                                                                                                                                      |        | •                                                                                                                                                 |                                               |  |
|                                                                                                                                                                                                                                                                                                                                                   | Chanter 4                                                                                                                                                                                                                                                                                                                                                                                                                                                                                                                                                                                                                                                                                                                                                                                                                                                                                                                                                                                                                                                                                                                                                                                                                                                                                                                                                                                                                                                                                                                                                                                                                                                                                                                                                                                                                                                                                                                                                                                                                                                                                                                      |        | •                                                                                                                                                 |                                               |  |
|                                                                                                                                                                                                                                                                                                                                                   | Chapter 4                                                                                                                                                                                                                                                                                                                                                                                                                                                                                                                                                                                                                                                                                                                                                                                                                                                                                                                                                                                                                                                                                                                                                                                                                                                                                                                                                                                                                                                                                                                                                                                                                                                                                                                                                                                                                                                                                                                                                                                                                                                                                                                      |        | ACTIVE TOURISM                                                                                                                                    | 114                                           |  |
| Chapter 2                                                                                                                                                                                                                                                                                                                                         | Chapter 4  URBANISTIC and ARCHITECTURAL PROPO                                                                                                                                                                                                                                                                                                                                                                                                                                                                                                                                                                                                                                                                                                                                                                                                                                                                                                                                                                                                                                                                                                                                                                                                                                                                                                                                                                                                                                                                                                                                                                                                                                                                                                                                                                                                                                                                                                                                                                                                                                                                                  | SAL 68 | •                                                                                                                                                 | 114                                           |  |
| Chapter 2                                                                                                                                                                                                                                                                                                                                         | •                                                                                                                                                                                                                                                                                                                                                                                                                                                                                                                                                                                                                                                                                                                                                                                                                                                                                                                                                                                                                                                                                                                                                                                                                                                                                                                                                                                                                                                                                                                                                                                                                                                                                                                                                                                                                                                                                                                                                                                                                                                                                                                              | SAL68  | •                                                                                                                                                 |                                               |  |
| Chapter 2 ART AND CULTURAL PROPOSAL                                                                                                                                                                                                                                                                                                               | •                                                                                                                                                                                                                                                                                                                                                                                                                                                                                                                                                                                                                                                                                                                                                                                                                                                                                                                                                                                                                                                                                                                                                                                                                                                                                                                                                                                                                                                                                                                                                                                                                                                                                                                                                                                                                                                                                                                                                                                                                                                                                                                              |        | ACTIVE TOURISM                                                                                                                                    | 115                                           |  |
| ART AND CULTURAL PROPOSAL                                                                                                                                                                                                                                                                                                                         | URBANISTIC and ARCHITECTURAL PROPO                                                                                                                                                                                                                                                                                                                                                                                                                                                                                                                                                                                                                                                                                                                                                                                                                                                                                                                                                                                                                                                                                                                                                                                                                                                                                                                                                                                                                                                                                                                                                                                                                                                                                                                                                                                                                                                                                                                                                                                                                                                                                             |        | ACTIVE TOURISM                                                                                                                                    | 115                                           |  |
| ART AND CULTURAL PROPOSAL                                                                                                                                                                                                                                                                                                                         | URBANISTIC and ARCHITECTURAL PROPO                                                                                                                                                                                                                                                                                                                                                                                                                                                                                                                                                                                                                                                                                                                                                                                                                                                                                                                                                                                                                                                                                                                                                                                                                                                                                                                                                                                                                                                                                                                                                                                                                                                                                                                                                                                                                                                                                                                                                                                                                                                                                             | 69     | Preface                                                                                                                                           | 115                                           |  |
| ART AND CULTURAL PROPOSAL                                                                                                                                                                                                                                                                                                                         | URBANISTIC and ARCHITECTURAL PROPO                                                                                                                                                                                                                                                                                                                                                                                                                                                                                                                                                                                                                                                                                                                                                                                                                                                                                                                                                                                                                                                                                                                                                                                                                                                                                                                                                                                                                                                                                                                                                                                                                                                                                                                                                                                                                                                                                                                                                                                                                                                                                             | 69     | Preface                                                                                                                                           | 115<br>116<br>117                             |  |
| ART AND CULTURAL PROPOSAL                                                                                                                                                                                                                                                                                                                         | Proposal Masterplan                                                                                                                                                                                                                                                                                                                                                                                                                                                                                                                                                                                                                                                                                                                                                                                                                                                                                                                                                                                                                                                                                                                                                                                                                                                                                                                                                                                                                                                                                                                                                                                                                                                                                                                                                                                                                                                                                                                                                                                                                                                                                                            | 69<br> | Preface                                                                                                                                           | 115<br>116<br>117<br>118                      |  |
| ART AND CULTURAL PROPOSAL                                                                                                                                                                                                                                                                                                                         | Proposal Masterplan  Infrastructure solutions  Springs and Drainage System                                                                                                                                                                                                                                                                                                                                                                                                                                                                                                                                                                                                                                                                                                                                                                                                                                                                                                                                                                                                                                                                                                                                                                                                                                                                                                                                                                                                                                                                                                                                                                                                                                                                                                                                                                                                                                                                                                                                                                                                                                                     |        | Preface                                                                                                                                           | 115<br>116<br>117<br>118<br>119               |  |
| ART AND CULTURAL PROPOSAL 30  Art Residency                                                                                                                                                                                                                                                                                                       | Proposal Masterplan  Infrastructure solutions  Springs and Drainage System  Bridges and Pavement                                                                                                                                                                                                                                                                                                                                                                                                                                                                                                                                                                                                                                                                                                                                                                                                                                                                                                                                                                                                                                                                                                                                                                                                                                                                                                                                                                                                                                                                                                                                                                                                                                                                                                                                                                                                                                                                                                                                                                                                                               |        | Preface                                                                                                                                           | 115<br>116<br>117<br>118<br>120<br>123        |  |
| ART AND CULTURAL PROPOSAL 30  Art Residency                                                                                                                                                                                                                                                                                                       | Proposal Masterplan  Infrastructure solutions Springs and Drainage System Bridges and Pavement Fencing & Waste Management.                                                                                                                                                                                                                                                                                                                                                                                                                                                                                                                                                                                                                                                                                                                                                                                                                                                                                                                                                                                                                                                                                                                                                                                                                                                                                                                                                                                                                                                                                                                                                                                                                                                                                                                                                                                                                                                                                                                                                                                                     |        | ACTIVE TOURISM                                                                                                                                    | 115<br>116<br>117<br>118<br>120<br>123        |  |
| ART AND CULTURAL PROPOSAL 30  Art Residency                                                                                                                                                                                                                                                                                                       | Proposal Masterplan  Infrastructure solutions Springs and Drainage System Bridges and Pavement Fencing & Waste Management.                                                                                                                                                                                                                                                                                                                                                                                                                                                                                                                                                                                                                                                                                                                                                                                                                                                                                                                                                                                                                                                                                                                                                                                                                                                                                                                                                                                                                                                                                                                                                                                                                                                                                                                                                                                                                                                                                                                                                                                                     |        | ACTIVE TOURISM                                                                                                                                    | 115<br>116<br>117<br>118<br>120<br>123<br>124 |  |
| ART AND CULTURAL PROPOSAL 30  Art Residency                                                                                                                                                                                                                                                                                                       | Proposal Masterplan  Infrastructure solutions  Springs and Drainage System  Bridges and Pavement  Fencing & Waste Management.  Touristic Route.                                                                                                                                                                                                                                                                                                                                                                                                                                                                                                                                                                                                                                                                                                                                                                                                                                                                                                                                                                                                                                                                                                                                                                                                                                                                                                                                                                                                                                                                                                                                                                                                                                                                                                                                                                                                                                                                                                                                                                                |        | Preface  Mountaineering, Rock Climbing and Ice Climbing  Treking  Hiking  Horseback Riding  Other Activities Map  Camp Site  Problems & Solutions | 115<br>116<br>117<br>118<br>120<br>123<br>124 |  |
| ART AND CULTURAL PROPOSAL 30  Art Residency                                                                                                                                                                                                                                                                                                       | Proposal Masterplan  Infrastructure solutions Springs and Drainage System Bridges and Pavement Fencing & Waste Management. Touristic Route.  CLUSTER I:                                                                                                                                                                                                                                                                                                                                                                                                                                                                                                                                                                                                                                                                                                                                                                                                                                                                                                                                                                                                                                                                                                                                                                                                                                                                                                                                                                                                                                                                                                                                                                                                                                                                                                                                                                                                                                                                                                                                                                        |        | Preface  Mountaineering, Rock Climbing and Ice Climbing  Treking  Hiking  Horseback Riding  Other Activities Map  Camp Site  Problems & Solutions | 115<br>116<br>117<br>118<br>120<br>123<br>124 |  |
| ART AND CULTURAL PROPOSAL 30  Art Residency                                                                                                                                                                                                                                                                                                       | Proposal Masterplan  Infrastructure solutions Springs and Drainage System Bridges and Pavement Fencing & Waste Management. Touristic Route  CLUSTER I: Entrance                                                                                                                                                                                                                                                                                                                                                                                                                                                                                                                                                                                                                                                                                                                                                                                                                                                                                                                                                                                                                                                                                                                                                                                                                                                                                                                                                                                                                                                                                                                                                                                                                                                                                                                                                                                                                                                                                                                                                                |        | Preface  Mountaineering, Rock Climbing and Ice Climbing  Treking  Hiking  Horseback Riding  Other Activities Map  Camp Site  Problems & Solutions | 115<br>116<br>117<br>118<br>120<br>123<br>124 |  |
| ART AND CULTURAL PROPOSAL 30  Art Residency                                                                                                                                                                                                                                                                                                       | Proposal Masterplan  Infrastructure solutions Springs and Drainage System Bridges and Pavement Fencing & Waste Management. Touristic Route.  CLUSTER I: Entrance Existing Situation                                                                                                                                                                                                                                                                                                                                                                                                                                                                                                                                                                                                                                                                                                                                                                                                                                                                                                                                                                                                                                                                                                                                                                                                                                                                                                                                                                                                                                                                                                                                                                                                                                                                                                                                                                                                                                                                                                                                            |        | Preface  Mountaineering, Rock Climbing and Ice Climbing  Treking  Hiking  Horseback Riding  Other Activities Map  Camp Site  Problems & Solutions | 115<br>116<br>117<br>118<br>120<br>123<br>124 |  |
| ART AND CULTURAL PROPOSAL 30  Art Residency                                                                                                                                                                                                                                                                                                       | Proposal Masterplan  Infrastructure solutions Springs and Drainage System Bridges and Pavement Fencing & Waste Management. Touristic Route  CLUSTER I: Entrance Existing Situation View from the observation point - Shop, Info point                                                                                                                                                                                                                                                                                                                                                                                                                                                                                                                                                                                                                                                                                                                                                                                                                                                                                                                                                                                                                                                                                                                                                                                                                                                                                                                                                                                                                                                                                                                                                                                                                                                                                                                                                                                                                                                                                          |        | Preface  Mountaineering, Rock Climbing and Ice Climbing  Treking  Hiking  Horseback Riding  Other Activities Map  Camp Site  Problems & Solutions | 115<br>116<br>117<br>118<br>120<br>123<br>124 |  |
| ART AND CULTURAL PROPOSAL 30  Art Residency                                                                                                                                                                                                                                                                                                       | Proposal Masterplan  Infrastructure solutions Springs and Drainage System Bridges and Pavement Fencing & Waste Management. Touristic Route  CLUSTER I: Entrance Existing Situation View from the observation point - Shop, Info point - Shop, Inf |        | Preface  Mountaineering, Rock Climbing and Ice Climbing  Treking  Hiking  Horseback Riding  Other Activities Map  Camp Site  Problems & Solutions | 115<br>116<br>117<br>118<br>120<br>123<br>124 |  |
| ART AND CULTURAL PROPOSAL 30  Art Residency 32 Reactivation of local Museum 33 Revival of Community House 34 Archeologist and Researcher trips 35 PR Campaign 36 ECO Tourism 37 Khinaliq by Night 38  Chapter 3  URBANISTIC & ARCHITECTURAL ANALYSIS 40                                                                                           | Proposal Masterplan  Infrastructure solutions Springs and Drainage System Bridges and Pavement Fencing & Waste Management. Touristic Route  CLUSTER I: Entrance Existing Situation View from the observation point - Shop, Info point - Shop, Inf |        | Preface  Mountaineering, Rock Climbing and Ice Climbing  Treking  Hiking  Horseback Riding  Other Activities Map  Camp Site  Problems & Solutions | 115<br>116<br>117<br>118<br>120<br>123<br>124 |  |
| ART AND CULTURAL PROPOSAL 30  Art Residency 32 Reactivation of local Museum 33 Revival of Community House 34 Archeologist and Researcher trips 35 PR Campaign 36 ECO Tourism 37 Khinaliq by Night 38  Chapter 3 URBANISTIC & ARCHITECTURAL ANALYSIS 40  References with similar architecture 41                                                   | Proposal Masterplan  Infrastructure solutions Springs and Drainage System Bridges and Pavement Fencing & Waste Management. Touristic Route.  CLUSTER I: Entrance Existing Situation View from the observation point - Shop, Info point Museum View from observation site  CLUSTER II Existing Situation                                                                                                                                                                                                                                                                                                                                                                                                                                                                                                                                                                                                                                                                                                                                                                                                                                                                                                                                                                                                                                                                                                                                                                                                                                                                                                                                                                                                                                                                                                                                                                                                                                                                                                                                                                                                                        |        | Preface  Mountaineering, Rock Climbing and Ice Climbing  Treking  Hiking  Horseback Riding  Other Activities Map  Camp Site  Problems & Solutions | 115<br>116<br>117<br>118<br>120<br>123<br>124 |  |
| ART AND CULTURAL PROPOSAL 30  Art Residency 32 Reactivation of local Museum 33 Revival of Community House 34 Archeologist and Researcher trips 35 PR Campaign 36 ECO Tourism 37 Khinaliq by Night 38  Chapter 3  URBANISTIC & ARCHITECTURAL ANALYSIS 40  References with similar architecture 41 Case Study _ Chok and Kubachi, Dagestan - Before | Proposal Masterplan  Infrastructure solutions Springs and Drainage System Bridges and Pavement Fencing & Waste Management. Touristic Route  CLUSTER I: Entrance Existing Situation View from the observation point - Shop, Info point - Shop, Inf |        | Preface  Mountaineering, Rock Climbing and Ice Climbing  Treking  Hiking  Horseback Riding  Other Activities Map  Camp Site  Problems & Solutions | 115<br>116<br>117<br>118<br>120<br>123<br>124 |  |