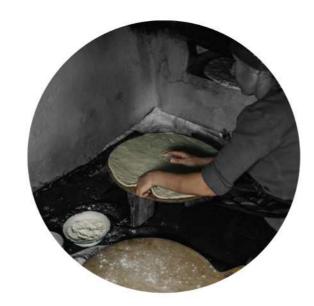

from -16°C to 16°C and is rarely below -21°C or above 21°C.

The warm season lasts for 3.4 months, from June

The warm season lasts for 3.4 months, from June 2 to September 15, with an average daily high temperature above 11°C. The hottest day of the year is July 30, with an average high of 16°C and low of 5°C.



### MASTER PLANNING STRATEGIES & URBAN DESIGN PROPOSALS FOR KHINALIQ VILLAGE Vernacular Architecture



Traditional Khinalig houses are the main part of the village morphology. Given that the residential houses are built close to each other and wall-to-wall, we can say that the village has a street structure.

### Tourism Attraction features of Khinaliq



Landscape and Nature



Nomadic life of locals



Vernacular architecture



Culture and language



Hospitality of people



Local food



Handmade crafts

# Chapter 1 SOCIO-CULTURAL ANALYSIS & PROPOSALS



#### SOCIO-CULTURAL ANALYSIS | SURVEYS

Locals daily activities



#### Would you want to practis carpet weaving?



Do you think you want to stay in Khinaliq for the next years?



### In what conditions you would stay in Khinaliq?



The deteriorating economy and lack of economic opportunities make survival in the village hard and most of the young people, who can afford to do so, move out of the village. Persisting conservative attitudes in the village are also a reason that pushes the young people away, in the pursuit of setting free from their parents and elderly.



Poor infrastructure of the village, damaged houses that do not have the capacity to withstand harsh winter further aggravates realities o