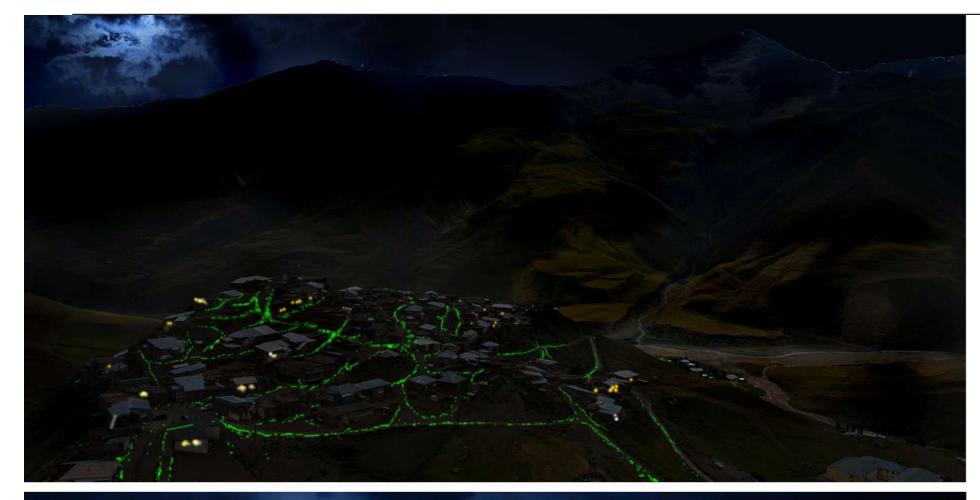

# MASTER PLANNING STRATEGIES & URBAN DESIGN PROPOSALS FOR KHINALIQ VILLAGE TABLE OF CONTENTS

| TABLE OF CONTENTS                                                                                                                                                                                                                                                                                                                                 | Town Morphology Analysis                                                                                                                                                                                                                                                                                                                                                                                                                                                                                                                                                                                                                                                                                                                                                                                                                                                                                                                                                                                                                                                                                                                                                                                                                                                                                                                                                                                                                                                                                                                                                                                                                                                                                                                                                                                                                                                                                                                                                                                                                                                                                                       | 47     |                                                                                                                                                   |                                               |  |
|---------------------------------------------------------------------------------------------------------------------------------------------------------------------------------------------------------------------------------------------------------------------------------------------------------------------------------------------------|--------------------------------------------------------------------------------------------------------------------------------------------------------------------------------------------------------------------------------------------------------------------------------------------------------------------------------------------------------------------------------------------------------------------------------------------------------------------------------------------------------------------------------------------------------------------------------------------------------------------------------------------------------------------------------------------------------------------------------------------------------------------------------------------------------------------------------------------------------------------------------------------------------------------------------------------------------------------------------------------------------------------------------------------------------------------------------------------------------------------------------------------------------------------------------------------------------------------------------------------------------------------------------------------------------------------------------------------------------------------------------------------------------------------------------------------------------------------------------------------------------------------------------------------------------------------------------------------------------------------------------------------------------------------------------------------------------------------------------------------------------------------------------------------------------------------------------------------------------------------------------------------------------------------------------------------------------------------------------------------------------------------------------------------------------------------------------------------------------------------------------|--------|---------------------------------------------------------------------------------------------------------------------------------------------------|-----------------------------------------------|--|
|                                                                                                                                                                                                                                                                                                                                                   | Existing Functional Zones                                                                                                                                                                                                                                                                                                                                                                                                                                                                                                                                                                                                                                                                                                                                                                                                                                                                                                                                                                                                                                                                                                                                                                                                                                                                                                                                                                                                                                                                                                                                                                                                                                                                                                                                                                                                                                                                                                                                                                                                                                                                                                      |        | CLUSTER III                                                                                                                                       |                                               |  |
| Durafa                                                                                                                                                                                                                                                                                                                                            | Existing Masterplan                                                                                                                                                                                                                                                                                                                                                                                                                                                                                                                                                                                                                                                                                                                                                                                                                                                                                                                                                                                                                                                                                                                                                                                                                                                                                                                                                                                                                                                                                                                                                                                                                                                                                                                                                                                                                                                                                                                                                                                                                                                                                                            | 49     | Existing Situation                                                                                                                                |                                               |  |
| Preface                                                                                                                                                                                                                                                                                                                                           |                                                                                                                                                                                                                                                                                                                                                                                                                                                                                                                                                                                                                                                                                                                                                                                                                                                                                                                                                                                                                                                                                                                                                                                                                                                                                                                                                                                                                                                                                                                                                                                                                                                                                                                                                                                                                                                                                                                                                                                                                                                                                                                                |        | Suggestions                                                                                                                                       |                                               |  |
|                                                                                                                                                                                                                                                                                                                                                   | Vernacular architecture analysis                                                                                                                                                                                                                                                                                                                                                                                                                                                                                                                                                                                                                                                                                                                                                                                                                                                                                                                                                                                                                                                                                                                                                                                                                                                                                                                                                                                                                                                                                                                                                                                                                                                                                                                                                                                                                                                                                                                                                                                                                                                                                               |        | Event space                                                                                                                                       |                                               |  |
| Geographical Location                                                                                                                                                                                                                                                                                                                             | Houses                                                                                                                                                                                                                                                                                                                                                                                                                                                                                                                                                                                                                                                                                                                                                                                                                                                                                                                                                                                                                                                                                                                                                                                                                                                                                                                                                                                                                                                                                                                                                                                                                                                                                                                                                                                                                                                                                                                                                                                                                                                                                                                         |        | Market                                                                                                                                            | 96                                            |  |
| History of Khinaliq Village                                                                                                                                                                                                                                                                                                                       | Religious buildings I Sepulchers                                                                                                                                                                                                                                                                                                                                                                                                                                                                                                                                                                                                                                                                                                                                                                                                                                                                                                                                                                                                                                                                                                                                                                                                                                                                                                                                                                                                                                                                                                                                                                                                                                                                                                                                                                                                                                                                                                                                                                                                                                                                                               |        |                                                                                                                                                   |                                               |  |
| Language and Culture of Khinaliq People                                                                                                                                                                                                                                                                                                           | Study on House Typology                                                                                                                                                                                                                                                                                                                                                                                                                                                                                                                                                                                                                                                                                                                                                                                                                                                                                                                                                                                                                                                                                                                                                                                                                                                                                                                                                                                                                                                                                                                                                                                                                                                                                                                                                                                                                                                                                                                                                                                                                                                                                                        |        | CLUSTER IV                                                                                                                                        | 97                                            |  |
| Landscape                                                                                                                                                                                                                                                                                                                                         | Roof Details                                                                                                                                                                                                                                                                                                                                                                                                                                                                                                                                                                                                                                                                                                                                                                                                                                                                                                                                                                                                                                                                                                                                                                                                                                                                                                                                                                                                                                                                                                                                                                                                                                                                                                                                                                                                                                                                                                                                                                                                                                                                                                                   |        | Existing Situation                                                                                                                                |                                               |  |
| Climate                                                                                                                                                                                                                                                                                                                                           | Wall Details                                                                                                                                                                                                                                                                                                                                                                                                                                                                                                                                                                                                                                                                                                                                                                                                                                                                                                                                                                                                                                                                                                                                                                                                                                                                                                                                                                                                                                                                                                                                                                                                                                                                                                                                                                                                                                                                                                                                                                                                                                                                                                                   |        | Suggestions                                                                                                                                       | 99                                            |  |
| Vernacular Architecture                                                                                                                                                                                                                                                                                                                           |                                                                                                                                                                                                                                                                                                                                                                                                                                                                                                                                                                                                                                                                                                                                                                                                                                                                                                                                                                                                                                                                                                                                                                                                                                                                                                                                                                                                                                                                                                                                                                                                                                                                                                                                                                                                                                                                                                                                                                                                                                                                                                                                |        | Boutique Hotel                                                                                                                                    | 101                                           |  |
| Tourism Attraction features of Khinaliq                                                                                                                                                                                                                                                                                                           | Infrastructure Problems                                                                                                                                                                                                                                                                                                                                                                                                                                                                                                                                                                                                                                                                                                                                                                                                                                                                                                                                                                                                                                                                                                                                                                                                                                                                                                                                                                                                                                                                                                                                                                                                                                                                                                                                                                                                                                                                                                                                                                                                                                                                                                        |        | Abumuslim Mosvque                                                                                                                                 | 103                                           |  |
|                                                                                                                                                                                                                                                                                                                                                   | Problems map                                                                                                                                                                                                                                                                                                                                                                                                                                                                                                                                                                                                                                                                                                                                                                                                                                                                                                                                                                                                                                                                                                                                                                                                                                                                                                                                                                                                                                                                                                                                                                                                                                                                                                                                                                                                                                                                                                                                                                                                                                                                                                                   | 58     | View to the Mosque                                                                                                                                | 105                                           |  |
|                                                                                                                                                                                                                                                                                                                                                   |                                                                                                                                                                                                                                                                                                                                                                                                                                                                                                                                                                                                                                                                                                                                                                                                                                                                                                                                                                                                                                                                                                                                                                                                                                                                                                                                                                                                                                                                                                                                                                                                                                                                                                                                                                                                                                                                                                                                                                                                                                                                                                                                |        | Street view Infront of Mosque                                                                                                                     | 106                                           |  |
| Chapter 1:                                                                                                                                                                                                                                                                                                                                        | Problems of Buildings                                                                                                                                                                                                                                                                                                                                                                                                                                                                                                                                                                                                                                                                                                                                                                                                                                                                                                                                                                                                                                                                                                                                                                                                                                                                                                                                                                                                                                                                                                                                                                                                                                                                                                                                                                                                                                                                                                                                                                                                                                                                                                          |        | Street view: Solution                                                                                                                             | 107                                           |  |
| •                                                                                                                                                                                                                                                                                                                                                 | Destroyed Houses                                                                                                                                                                                                                                                                                                                                                                                                                                                                                                                                                                                                                                                                                                                                                                                                                                                                                                                                                                                                                                                                                                                                                                                                                                                                                                                                                                                                                                                                                                                                                                                                                                                                                                                                                                                                                                                                                                                                                                                                                                                                                                               | 60     | Observation Point                                                                                                                                 | 108                                           |  |
| SOCIO-CULTURAL ANALYSIS & PROPOSALS 16                                                                                                                                                                                                                                                                                                            | Roofs                                                                                                                                                                                                                                                                                                                                                                                                                                                                                                                                                                                                                                                                                                                                                                                                                                                                                                                                                                                                                                                                                                                                                                                                                                                                                                                                                                                                                                                                                                                                                                                                                                                                                                                                                                                                                                                                                                                                                                                                                                                                                                                          | 61     |                                                                                                                                                   |                                               |  |
|                                                                                                                                                                                                                                                                                                                                                   | Additions                                                                                                                                                                                                                                                                                                                                                                                                                                                                                                                                                                                                                                                                                                                                                                                                                                                                                                                                                                                                                                                                                                                                                                                                                                                                                                                                                                                                                                                                                                                                                                                                                                                                                                                                                                                                                                                                                                                                                                                                                                                                                                                      |        | PROPOSAL FOR NEW KHINALIQ                                                                                                                         |                                               |  |
| Surveys                                                                                                                                                                                                                                                                                                                                           | New Constructions and Additions                                                                                                                                                                                                                                                                                                                                                                                                                                                                                                                                                                                                                                                                                                                                                                                                                                                                                                                                                                                                                                                                                                                                                                                                                                                                                                                                                                                                                                                                                                                                                                                                                                                                                                                                                                                                                                                                                                                                                                                                                                                                                                | 64     | New Khinalig Analysis                                                                                                                             | 109                                           |  |
| Occupation of Locals                                                                                                                                                                                                                                                                                                                              | Buildings Diagnosis Statistics                                                                                                                                                                                                                                                                                                                                                                                                                                                                                                                                                                                                                                                                                                                                                                                                                                                                                                                                                                                                                                                                                                                                                                                                                                                                                                                                                                                                                                                                                                                                                                                                                                                                                                                                                                                                                                                                                                                                                                                                                                                                                                 | 65     | New Khinaliq Proposal                                                                                                                             | 110                                           |  |
| Influence of Tourists to Locals                                                                                                                                                                                                                                                                                                                   | Buildings Diagnosis Map                                                                                                                                                                                                                                                                                                                                                                                                                                                                                                                                                                                                                                                                                                                                                                                                                                                                                                                                                                                                                                                                                                                                                                                                                                                                                                                                                                                                                                                                                                                                                                                                                                                                                                                                                                                                                                                                                                                                                                                                                                                                                                        |        | ·                                                                                                                                                 |                                               |  |
| How to Facilitate in Khinaliq                                                                                                                                                                                                                                                                                                                     |                                                                                                                                                                                                                                                                                                                                                                                                                                                                                                                                                                                                                                                                                                                                                                                                                                                                                                                                                                                                                                                                                                                                                                                                                                                                                                                                                                                                                                                                                                                                                                                                                                                                                                                                                                                                                                                                                                                                                                                                                                                                                                                                |        | Action plan for Khinaliq Village Project                                                                                                          | 112                                           |  |
| References of Case studies                                                                                                                                                                                                                                                                                                                        | SWOT Analysis                                                                                                                                                                                                                                                                                                                                                                                                                                                                                                                                                                                                                                                                                                                                                                                                                                                                                                                                                                                                                                                                                                                                                                                                                                                                                                                                                                                                                                                                                                                                                                                                                                                                                                                                                                                                                                                                                                                                                                                                                                                                                                                  |        | , , ,                                                                                                                                             |                                               |  |
| Nomadic Route of Khinaliq People                                                                                                                                                                                                                                                                                                                  |                                                                                                                                                                                                                                                                                                                                                                                                                                                                                                                                                                                                                                                                                                                                                                                                                                                                                                                                                                                                                                                                                                                                                                                                                                                                                                                                                                                                                                                                                                                                                                                                                                                                                                                                                                                                                                                                                                                                                                                                                                                                                                                                |        | Chapter 5                                                                                                                                         |                                               |  |
|                                                                                                                                                                                                                                                                                                                                                   | Chanter /                                                                                                                                                                                                                                                                                                                                                                                                                                                                                                                                                                                                                                                                                                                                                                                                                                                                                                                                                                                                                                                                                                                                                                                                                                                                                                                                                                                                                                                                                                                                                                                                                                                                                                                                                                                                                                                                                                                                                                                                                                                                                                                      |        | •                                                                                                                                                 |                                               |  |
|                                                                                                                                                                                                                                                                                                                                                   | Chanter 4                                                                                                                                                                                                                                                                                                                                                                                                                                                                                                                                                                                                                                                                                                                                                                                                                                                                                                                                                                                                                                                                                                                                                                                                                                                                                                                                                                                                                                                                                                                                                                                                                                                                                                                                                                                                                                                                                                                                                                                                                                                                                                                      |        | •                                                                                                                                                 |                                               |  |
|                                                                                                                                                                                                                                                                                                                                                   | Chapter 4                                                                                                                                                                                                                                                                                                                                                                                                                                                                                                                                                                                                                                                                                                                                                                                                                                                                                                                                                                                                                                                                                                                                                                                                                                                                                                                                                                                                                                                                                                                                                                                                                                                                                                                                                                                                                                                                                                                                                                                                                                                                                                                      |        | ACTIVE TOURISM                                                                                                                                    | 114                                           |  |
| Chapter 2                                                                                                                                                                                                                                                                                                                                         | Chapter 4  URBANISTIC and ARCHITECTURAL PROPO                                                                                                                                                                                                                                                                                                                                                                                                                                                                                                                                                                                                                                                                                                                                                                                                                                                                                                                                                                                                                                                                                                                                                                                                                                                                                                                                                                                                                                                                                                                                                                                                                                                                                                                                                                                                                                                                                                                                                                                                                                                                                  | SAL 68 | •                                                                                                                                                 | 114                                           |  |
| Chapter 2                                                                                                                                                                                                                                                                                                                                         | •                                                                                                                                                                                                                                                                                                                                                                                                                                                                                                                                                                                                                                                                                                                                                                                                                                                                                                                                                                                                                                                                                                                                                                                                                                                                                                                                                                                                                                                                                                                                                                                                                                                                                                                                                                                                                                                                                                                                                                                                                                                                                                                              | SAL68  | •                                                                                                                                                 |                                               |  |
| Chapter 2 ART AND CULTURAL PROPOSAL                                                                                                                                                                                                                                                                                                               | •                                                                                                                                                                                                                                                                                                                                                                                                                                                                                                                                                                                                                                                                                                                                                                                                                                                                                                                                                                                                                                                                                                                                                                                                                                                                                                                                                                                                                                                                                                                                                                                                                                                                                                                                                                                                                                                                                                                                                                                                                                                                                                                              |        | ACTIVE TOURISM                                                                                                                                    | 115                                           |  |
| ART AND CULTURAL PROPOSAL                                                                                                                                                                                                                                                                                                                         | URBANISTIC and ARCHITECTURAL PROPO                                                                                                                                                                                                                                                                                                                                                                                                                                                                                                                                                                                                                                                                                                                                                                                                                                                                                                                                                                                                                                                                                                                                                                                                                                                                                                                                                                                                                                                                                                                                                                                                                                                                                                                                                                                                                                                                                                                                                                                                                                                                                             |        | ACTIVE TOURISM                                                                                                                                    | 115                                           |  |
| ART AND CULTURAL PROPOSAL                                                                                                                                                                                                                                                                                                                         | URBANISTIC and ARCHITECTURAL PROPO                                                                                                                                                                                                                                                                                                                                                                                                                                                                                                                                                                                                                                                                                                                                                                                                                                                                                                                                                                                                                                                                                                                                                                                                                                                                                                                                                                                                                                                                                                                                                                                                                                                                                                                                                                                                                                                                                                                                                                                                                                                                                             | 69     | Preface                                                                                                                                           | 115                                           |  |
| ART AND CULTURAL PROPOSAL                                                                                                                                                                                                                                                                                                                         | URBANISTIC and ARCHITECTURAL PROPO                                                                                                                                                                                                                                                                                                                                                                                                                                                                                                                                                                                                                                                                                                                                                                                                                                                                                                                                                                                                                                                                                                                                                                                                                                                                                                                                                                                                                                                                                                                                                                                                                                                                                                                                                                                                                                                                                                                                                                                                                                                                                             | 69     | Preface                                                                                                                                           | 115<br>116<br>117                             |  |
| ART AND CULTURAL PROPOSAL                                                                                                                                                                                                                                                                                                                         | Proposal Masterplan                                                                                                                                                                                                                                                                                                                                                                                                                                                                                                                                                                                                                                                                                                                                                                                                                                                                                                                                                                                                                                                                                                                                                                                                                                                                                                                                                                                                                                                                                                                                                                                                                                                                                                                                                                                                                                                                                                                                                                                                                                                                                                            | 69<br> | Preface                                                                                                                                           | 115<br>116<br>117<br>118                      |  |
| ART AND CULTURAL PROPOSAL                                                                                                                                                                                                                                                                                                                         | Proposal Masterplan  Infrastructure solutions  Springs and Drainage System                                                                                                                                                                                                                                                                                                                                                                                                                                                                                                                                                                                                                                                                                                                                                                                                                                                                                                                                                                                                                                                                                                                                                                                                                                                                                                                                                                                                                                                                                                                                                                                                                                                                                                                                                                                                                                                                                                                                                                                                                                                     |        | Preface                                                                                                                                           | 115<br>116<br>117<br>118<br>119               |  |
| ART AND CULTURAL PROPOSAL 30  Art Residency                                                                                                                                                                                                                                                                                                       | Proposal Masterplan  Infrastructure solutions  Springs and Drainage System  Bridges and Pavement                                                                                                                                                                                                                                                                                                                                                                                                                                                                                                                                                                                                                                                                                                                                                                                                                                                                                                                                                                                                                                                                                                                                                                                                                                                                                                                                                                                                                                                                                                                                                                                                                                                                                                                                                                                                                                                                                                                                                                                                                               |        | Preface                                                                                                                                           | 115<br>116<br>117<br>118<br>120<br>123        |  |
| ART AND CULTURAL PROPOSAL 30  Art Residency                                                                                                                                                                                                                                                                                                       | Proposal Masterplan  Infrastructure solutions Springs and Drainage System Bridges and Pavement Fencing & Waste Management.                                                                                                                                                                                                                                                                                                                                                                                                                                                                                                                                                                                                                                                                                                                                                                                                                                                                                                                                                                                                                                                                                                                                                                                                                                                                                                                                                                                                                                                                                                                                                                                                                                                                                                                                                                                                                                                                                                                                                                                                     |        | ACTIVE TOURISM                                                                                                                                    | 115<br>116<br>117<br>118<br>120<br>123        |  |
| ART AND CULTURAL PROPOSAL 30  Art Residency                                                                                                                                                                                                                                                                                                       | Proposal Masterplan  Infrastructure solutions Springs and Drainage System Bridges and Pavement Fencing & Waste Management.                                                                                                                                                                                                                                                                                                                                                                                                                                                                                                                                                                                                                                                                                                                                                                                                                                                                                                                                                                                                                                                                                                                                                                                                                                                                                                                                                                                                                                                                                                                                                                                                                                                                                                                                                                                                                                                                                                                                                                                                     |        | ACTIVE TOURISM                                                                                                                                    | 115<br>116<br>117<br>118<br>120<br>123<br>124 |  |
| ART AND CULTURAL PROPOSAL 30  Art Residency                                                                                                                                                                                                                                                                                                       | Proposal Masterplan  Infrastructure solutions  Springs and Drainage System  Bridges and Pavement  Fencing & Waste Management.  Touristic Route.                                                                                                                                                                                                                                                                                                                                                                                                                                                                                                                                                                                                                                                                                                                                                                                                                                                                                                                                                                                                                                                                                                                                                                                                                                                                                                                                                                                                                                                                                                                                                                                                                                                                                                                                                                                                                                                                                                                                                                                |        | Preface  Mountaineering, Rock Climbing and Ice Climbing  Treking  Hiking  Horseback Riding  Other Activities Map  Camp Site  Problems & Solutions | 115<br>116<br>117<br>118<br>120<br>123<br>124 |  |
| ART AND CULTURAL PROPOSAL 30  Art Residency                                                                                                                                                                                                                                                                                                       | Proposal Masterplan  Infrastructure solutions Springs and Drainage System Bridges and Pavement Fencing & Waste Management. Touristic Route.  CLUSTER I:                                                                                                                                                                                                                                                                                                                                                                                                                                                                                                                                                                                                                                                                                                                                                                                                                                                                                                                                                                                                                                                                                                                                                                                                                                                                                                                                                                                                                                                                                                                                                                                                                                                                                                                                                                                                                                                                                                                                                                        |        | Preface  Mountaineering, Rock Climbing and Ice Climbing  Treking  Hiking  Horseback Riding  Other Activities Map  Camp Site  Problems & Solutions | 115<br>116<br>117<br>118<br>120<br>123<br>124 |  |
| ART AND CULTURAL PROPOSAL 30  Art Residency                                                                                                                                                                                                                                                                                                       | Proposal Masterplan  Infrastructure solutions Springs and Drainage System Bridges and Pavement Fencing & Waste Management. Touristic Route  CLUSTER I: Entrance                                                                                                                                                                                                                                                                                                                                                                                                                                                                                                                                                                                                                                                                                                                                                                                                                                                                                                                                                                                                                                                                                                                                                                                                                                                                                                                                                                                                                                                                                                                                                                                                                                                                                                                                                                                                                                                                                                                                                                |        | Preface  Mountaineering, Rock Climbing and Ice Climbing  Treking  Hiking  Horseback Riding  Other Activities Map  Camp Site  Problems & Solutions | 115<br>116<br>117<br>118<br>120<br>123<br>124 |  |
| ART AND CULTURAL PROPOSAL 30  Art Residency                                                                                                                                                                                                                                                                                                       | Proposal Masterplan  Infrastructure solutions Springs and Drainage System Bridges and Pavement Fencing & Waste Management. Touristic Route.  CLUSTER I: Entrance Existing Situation                                                                                                                                                                                                                                                                                                                                                                                                                                                                                                                                                                                                                                                                                                                                                                                                                                                                                                                                                                                                                                                                                                                                                                                                                                                                                                                                                                                                                                                                                                                                                                                                                                                                                                                                                                                                                                                                                                                                            |        | Preface  Mountaineering, Rock Climbing and Ice Climbing  Treking  Hiking  Horseback Riding  Other Activities Map  Camp Site  Problems & Solutions | 115<br>116<br>117<br>118<br>120<br>123<br>124 |  |
| ART AND CULTURAL PROPOSAL 30  Art Residency                                                                                                                                                                                                                                                                                                       | Proposal Masterplan  Infrastructure solutions Springs and Drainage System Bridges and Pavement Fencing & Waste Management. Touristic Route  CLUSTER I: Entrance Existing Situation View from the observation point - Shop, Info point                                                                                                                                                                                                                                                                                                                                                                                                                                                                                                                                                                                                                                                                                                                                                                                                                                                                                                                                                                                                                                                                                                                                                                                                                                                                                                                                                                                                                                                                                                                                                                                                                                                                                                                                                                                                                                                                                          |        | Preface  Mountaineering, Rock Climbing and Ice Climbing  Treking  Hiking  Horseback Riding  Other Activities Map  Camp Site  Problems & Solutions | 115<br>116<br>117<br>118<br>120<br>123<br>124 |  |
| ART AND CULTURAL PROPOSAL 30  Art Residency                                                                                                                                                                                                                                                                                                       | Proposal Masterplan  Infrastructure solutions Springs and Drainage System Bridges and Pavement Fencing & Waste Management. Touristic Route  CLUSTER I: Entrance Existing Situation View from the observation point - Shop, Info point - Shop, Inf |        | Preface  Mountaineering, Rock Climbing and Ice Climbing  Treking  Hiking  Horseback Riding  Other Activities Map  Camp Site  Problems & Solutions | 115<br>116<br>117<br>118<br>120<br>123<br>124 |  |
| ART AND CULTURAL PROPOSAL 30  Art Residency 32 Reactivation of local Museum 33 Revival of Community House 34 Archeologist and Researcher trips 35 PR Campaign 36 ECO Tourism 37 Khinaliq by Night 38  Chapter 3  URBANISTIC & ARCHITECTURAL ANALYSIS 40                                                                                           | Proposal Masterplan  Infrastructure solutions Springs and Drainage System Bridges and Pavement Fencing & Waste Management. Touristic Route  CLUSTER I: Entrance Existing Situation View from the observation point - Shop, Info point - Shop, Inf |        | Preface  Mountaineering, Rock Climbing and Ice Climbing  Treking  Hiking  Horseback Riding  Other Activities Map  Camp Site  Problems & Solutions | 115<br>116<br>117<br>118<br>120<br>123<br>124 |  |
| ART AND CULTURAL PROPOSAL 30  Art Residency 32 Reactivation of local Museum 33 Revival of Community House 34 Archeologist and Researcher trips 35 PR Campaign 36 ECO Tourism 37 Khinaliq by Night 38  Chapter 3 URBANISTIC & ARCHITECTURAL ANALYSIS 40  References with similar architecture 41                                                   | Proposal Masterplan  Infrastructure solutions Springs and Drainage System Bridges and Pavement Fencing & Waste Management. Touristic Route.  CLUSTER I: Entrance Existing Situation View from the observation point - Shop, Info point Museum View from observation site  CLUSTER II Existing Situation                                                                                                                                                                                                                                                                                                                                                                                                                                                                                                                                                                                                                                                                                                                                                                                                                                                                                                                                                                                                                                                                                                                                                                                                                                                                                                                                                                                                                                                                                                                                                                                                                                                                                                                                                                                                                        |        | Preface  Mountaineering, Rock Climbing and Ice Climbing  Treking  Hiking  Horseback Riding  Other Activities Map  Camp Site  Problems & Solutions | 115<br>116<br>117<br>118<br>120<br>123<br>124 |  |
| ART AND CULTURAL PROPOSAL 30  Art Residency 32 Reactivation of local Museum 33 Revival of Community House 34 Archeologist and Researcher trips 35 PR Campaign 36 ECO Tourism 37 Khinaliq by Night 38  Chapter 3  URBANISTIC & ARCHITECTURAL ANALYSIS 40  References with similar architecture 41 Case Study _ Chok and Kubachi, Dagestan - Before | Proposal Masterplan  Infrastructure solutions Springs and Drainage System Bridges and Pavement Fencing & Waste Management. Touristic Route  CLUSTER I: Entrance Existing Situation View from the observation point - Shop, Info point - Shop, Inf |        | Preface  Mountaineering, Rock Climbing and Ice Climbing  Treking  Hiking  Horseback Riding  Other Activities Map  Camp Site  Problems & Solutions | 115<br>116<br>117<br>118<br>120<br>123<br>124 |  |