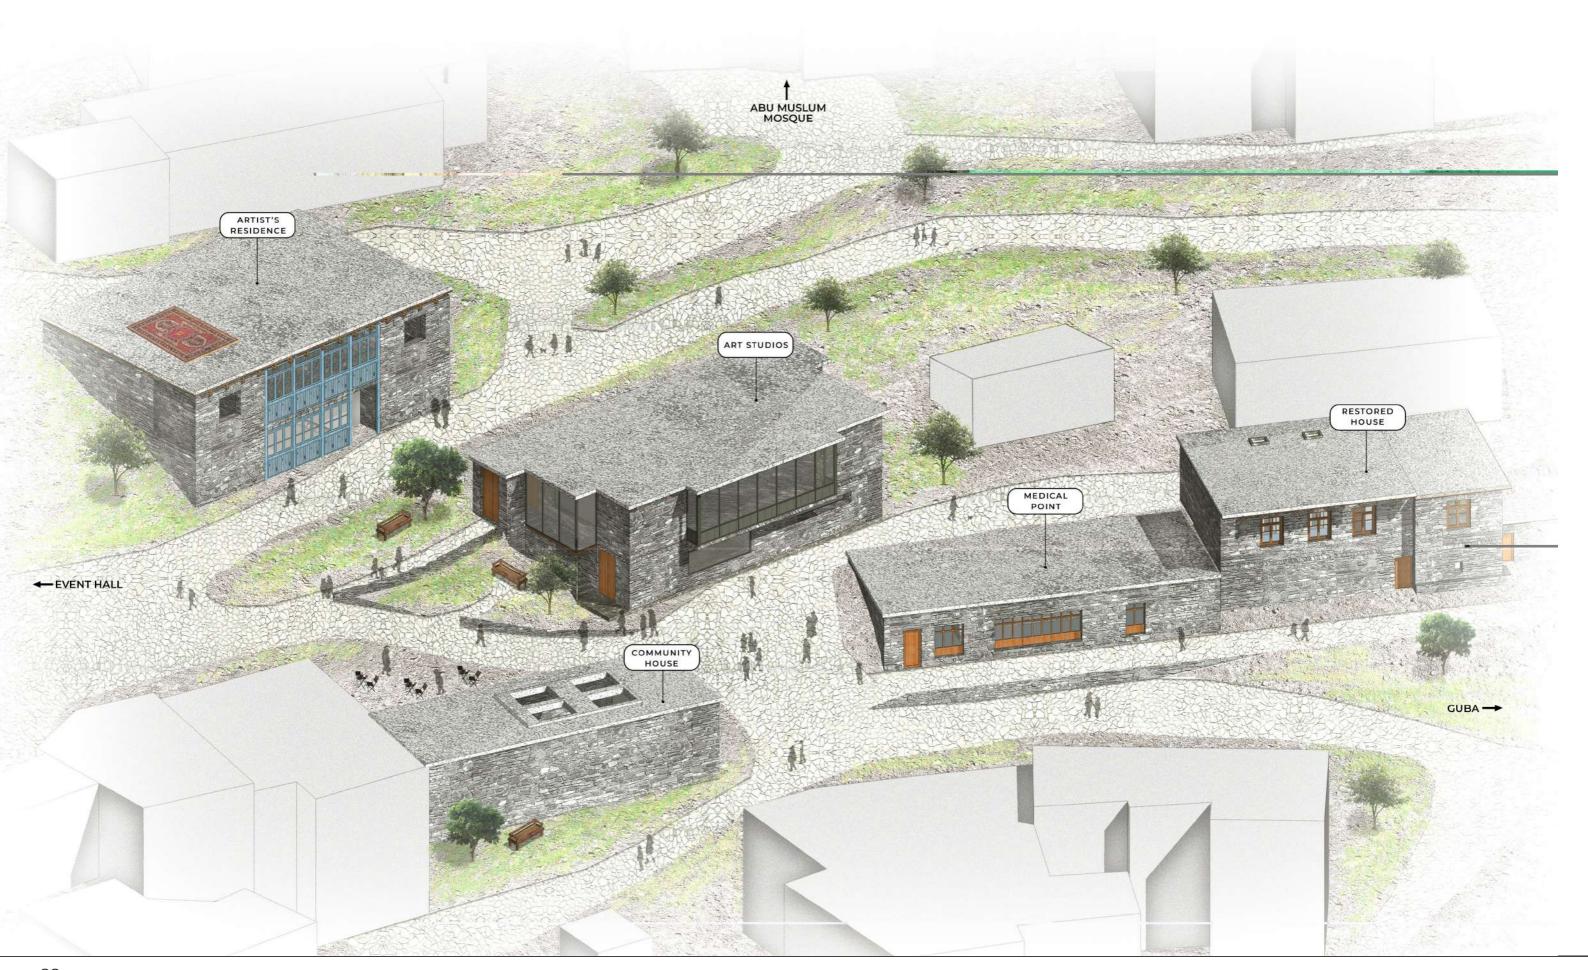

ce for workshops and art residences, this can be located on a given territory close to each other. Therefore, it can form a cultural cluster for the village. The community house can be repaired without demolition of the whole structure. The place of new functions was chosen on empty areas, where the allocated area is suitable and enough for their placement.

Small room is not enough for the medical needs of the villagers so it was decided to use the existing building which is quite large and almost empty, and to adapt it to the medical center + pharmacy. It is proposed to restore a new house in the place of the destroyed one near the medical center. The areas in front of the entrances of community house and workshop building are proposed as public spaces with greenery and sitting places.











- 1. PARKING
- 2. INFO POINT / WC / MARKET
- 3. HISTORY AND ETNOGRAPHY
- MUSEUM
- 4. RESTAURANT
- 5. CHAYKHANA
- 6. HOSTEL
- 7. MEDICAL POINT
- 8. COMMUNITY HOUSE
- 9. WORKSHOPS / STUDIOS
- 10. ARTIST'S RESIDENCE
- 11. PIR JOMARD (SANCTUARY)

# 12. MARKET 13. EVENT HALL

14. ABU- MUSLIM MOSQUE15. BOUTIQUE HOTEL16. KHIDIR-NABI MOSQUE

17. MOSQUE

18. PIR (SANCTUARY)

# MASTER PLANNING STRATEGIES & URBAN DESIGN PROPOSALS FOR KHINALIQ VILLAGE PROPOSAL | CLUSTER III: Existing Situation



This cluster is chosen for improving saray building (wedding hall) and the new road which is being built from Susay to Khinaliq that directly joins to the village from here.



# PROPOSAL | CLUSTER III : MARKET





- 1. PARKING
- 2. INFO POINT / WC / MARKET
- 3. HISTORY AND ETNOGRAPHY
- MUSEUM
- 4.