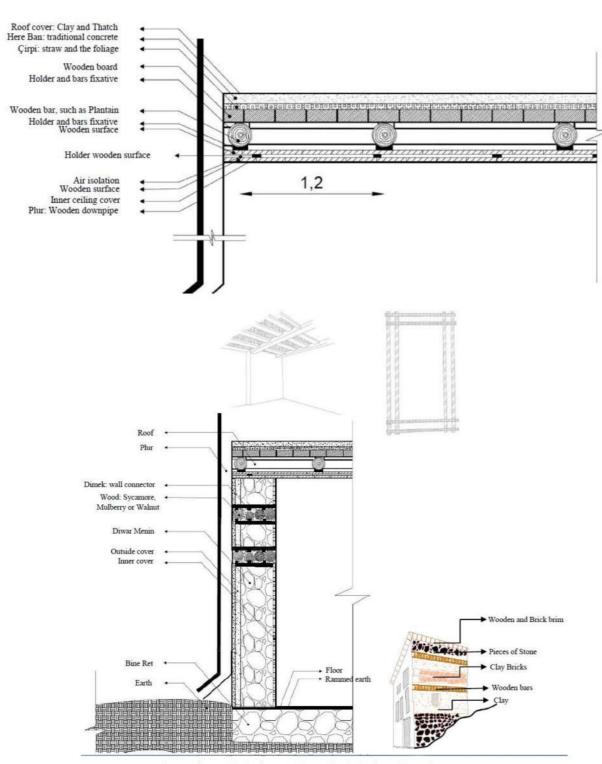

# MASTER PLANNING STRATEGIES & URBAN DESIGN PROPOSALS FOR KHINALIQ VILLAGE TABLE OF CONTENTS

| TABLE OF CONTENTS                                                                                                                                                                                                                                                                                                                                 | Town Morphology Analysis                                                                                                                                                                                                                                                                                                                                                                                                                                                                                                                                                                                                                                                                                                                                                                                                                                                                                                                                                                                                                                                                                                                                                                                                                                                                                                                                                                                                                                                                                                                                                                                                                                                                                                                                                                                                                                                                                                                                                                                                                                                                                                       | 47     |                                                                                                                                                   |                                               |  |
|---------------------------------------------------------------------------------------------------------------------------------------------------------------------------------------------------------------------------------------------------------------------------------------------------------------------------------------------------|--------------------------------------------------------------------------------------------------------------------------------------------------------------------------------------------------------------------------------------------------------------------------------------------------------------------------------------------------------------------------------------------------------------------------------------------------------------------------------------------------------------------------------------------------------------------------------------------------------------------------------------------------------------------------------------------------------------------------------------------------------------------------------------------------------------------------------------------------------------------------------------------------------------------------------------------------------------------------------------------------------------------------------------------------------------------------------------------------------------------------------------------------------------------------------------------------------------------------------------------------------------------------------------------------------------------------------------------------------------------------------------------------------------------------------------------------------------------------------------------------------------------------------------------------------------------------------------------------------------------------------------------------------------------------------------------------------------------------------------------------------------------------------------------------------------------------------------------------------------------------------------------------------------------------------------------------------------------------------------------------------------------------------------------------------------------------------------------------------------------------------|--------|---------------------------------------------------------------------------------------------------------------------------------------------------|-----------------------------------------------|--|
|                                                                                                                                                                                                                                                                                                                                                   | Existing Functional Zones                                                                                                                                                                                                                                                                                                                                                                                                                                                                                                                                                                                                                                                                                                                                                                                                                                                                                                                                                                                                                                                                                                                                                                                                                                                                                                                                                                                                                                                                                                                                                                                                                                                                                                                                                                                                                                                                                                                                                                                                                                                                                                      |        | CLUSTER III                                                                                                                                       |                                               |  |
| Durafa                                                                                                                                                                                                                                                                                                                                            | Existing Masterplan                                                                                                                                                                                                                                                                                                                                                                                                                                                                                                                                                                                                                                                                                                                                                                                                                                                                                                                                                                                                                                                                                                                                                                                                                                                                                                                                                                                                                                                                                                                                                                                                                                                                                                                                                                                                                                                                                                                                                                                                                                                                                                            | 49     | Existing Situation                                                                                                                                |                                               |  |
| Preface                                                                                                                                                                                                                                                                                                                                           |                                                                                                                                                                                                                                                                                                                                                                                                                                                                                                                                                                                                                                                                                                                                                                                                                                                                                                                                                                                                                                                                                                                                                                                                                                                                                                                                                                                                                                                                                                                                                                                                                                                                                                                                                                                                                                                                                                                                                                                                                                                                                                                                |        | Suggestions                                                                                                                                       |                                               |  |
|                                                                                                                                                                                                                                                                                                                                                   | Vernacular architecture analysis                                                                                                                                                                                                                                                                                                                                                                                                                                                                                                                                                                                                                                                                                                                                                                                                                                                                                                                                                                                                                                                                                                                                                                                                                                                                                                                                                                                                                                                                                                                                                                                                                                                                                                                                                                                                                                                                                                                                                                                                                                                                                               |        | Event space                                                                                                                                       |                                               |  |
| Geographical Location                                                                                                                                                                                                                                                                                                                             | Houses                                                                                                                                                                                                                                                                                                                                                                                                                                                                                                                                                                                                                                                                                                                                                                                                                                                                                                                                                                                                                                                                                                                                                                                                                                                                                                                                                                                                                                                                                                                                                                                                                                                                                                                                                                                                                                                                                                                                                                                                                                                                                                                         |        | Market                                                                                                                                            | 96                                            |  |
| History of Khinaliq Village                                                                                                                                                                                                                                                                                                                       | Religious buildings I Sepulchers                                                                                                                                                                                                                                                                                                                                                                                                                                                                                                                                                                                                                                                                                                                                                                                                                                                                                                                                                                                                                                                                                                                                                                                                                                                                                                                                                                                                                                                                                                                                                                                                                                                                                                                                                                                                                                                                                                                                                                                                                                                                                               |        |                                                                                                                                                   |                                               |  |
| Language and Culture of Khinaliq People                                                                                                                                                                                                                                                                                                           | Study on House Typology                                                                                                                                                                                                                                                                                                                                                                                                                                                                                                                                                                                                                                                                                                                                                                                                                                                                                                                                                                                                                                                                                                                                                                                                                                                                                                                                                                                                                                                                                                                                                                                                                                                                                                                                                                                                                                                                                                                                                                                                                                                                                                        |        | CLUSTER IV                                                                                                                                        | 97                                            |  |
| Landscape                                                                                                                                                                                                                                                                                                                                         | Roof Details                                                                                                                                                                                                                                                                                                                                                                                                                                                                                                                                                                                                                                                                                                                                                                                                                                                                                                                                                                                                                                                                                                                                                                                                                                                                                                                                                                                                                                                                                                                                                                                                                                                                                                                                                                                                                                                                                                                                                                                                                                                                                                                   |        | Existing Situation                                                                                                                                |                                               |  |
| Climate                                                                                                                                                                                                                                                                                                                                           | Wall Details                                                                                                                                                                                                                                                                                                                                                                                                                                                                                                                                                                                                                                                                                                                                                                                                                                                                                                                                                                                                                                                                                                                                                                                                                                                                                                                                                                                                                                                                                                                                                                                                                                                                                                                                                                                                                                                                                                                                                                                                                                                                                                                   |        | Suggestions                                                                                                                                       | 99                                            |  |
| Vernacular Architecture                                                                                                                                                                                                                                                                                                                           |                                                                                                                                                                                                                                                                                                                                                                                                                                                                                                                                                                                                                                                                                                                                                                                                                                                                                                                                                                                                                                                                                                                                                                                                                                                                                                                                                                                                                                                                                                                                                                                                                                                                                                                                                                                                                                                                                                                                                                                                                                                                                                                                |        | Boutique Hotel                                                                                                                                    | 101                                           |  |
| Tourism Attraction features of Khinaliq                                                                                                                                                                                                                                                                                                           | Infrastructure Problems                                                                                                                                                                                                                                                                                                                                                                                                                                                                                                                                                                                                                                                                                                                                                                                                                                                                                                                                                                                                                                                                                                                                                                                                                                                                                                                                                                                                                                                                                                                                                                                                                                                                                                                                                                                                                                                                                                                                                                                                                                                                                                        |        | Abumuslim Mosvque                                                                                                                                 | 103                                           |  |
|                                                                                                                                                                                                                                                                                                                                                   | Problems map                                                                                                                                                                                                                                                                                                                                                                                                                                                                                                                                                                                                                                                                                                                                                                                                                                                                                                                                                                                                                                                                                                                                                                                                                                                                                                                                                                                                                                                                                                                                                                                                                                                                                                                                                                                                                                                                                                                                                                                                                                                                                                                   | 58     | View to the Mosque                                                                                                                                | 105                                           |  |
|                                                                                                                                                                                                                                                                                                                                                   |                                                                                                                                                                                                                                                                                                                                                                                                                                                                                                                                                                                                                                                                                                                                                                                                                                                                                                                                                                                                                                                                                                                                                                                                                                                                                                                                                                                                                                                                                                                                                                                                                                                                                                                                                                                                                                                                                                                                                                                                                                                                                                                                |        | Street view Infront of Mosque                                                                                                                     | 106                                           |  |
| Chapter 1:                                                                                                                                                                                                                                                                                                                                        | Problems of Buildings                                                                                                                                                                                                                                                                                                                                                                                                                                                                                                                                                                                                                                                                                                                                                                                                                                                                                                                                                                                                                                                                                                                                                                                                                                                                                                                                                                                                                                                                                                                                                                                                                                                                                                                                                                                                                                                                                                                                                                                                                                                                                                          |        | Street view: Solution                                                                                                                             | 107                                           |  |
| •                                                                                                                                                                                                                                                                                                                                                 | Destroyed Houses                                                                                                                                                                                                                                                                                                                                                                                                                                                                                                                                                                                                                                                                                                                                                                                                                                                                                                                                                                                                                                                                                                                                                                                                                                                                                                                                                                                                                                                                                                                                                                                                                                                                                                                                                                                                                                                                                                                                                                                                                                                                                                               | 60     | Observation Point                                                                                                                                 | 108                                           |  |
| SOCIO-CULTURAL ANALYSIS & PROPOSALS 16                                                                                                                                                                                                                                                                                                            | Roofs                                                                                                                                                                                                                                                                                                                                                                                                                                                                                                                                                                                                                                                                                                                                                                                                                                                                                                                                                                                                                                                                                                                                                                                                                                                                                                                                                                                                                                                                                                                                                                                                                                                                                                                                                                                                                                                                                                                                                                                                                                                                                                                          | 61     |                                                                                                                                                   |                                               |  |
|                                                                                                                                                                                                                                                                                                                                                   | Additions                                                                                                                                                                                                                                                                                                                                                                                                                                                                                                                                                                                                                                                                                                                                                                                                                                                                                                                                                                                                                                                                                                                                                                                                                                                                                                                                                                                                                                                                                                                                                                                                                                                                                                                                                                                                                                                                                                                                                                                                                                                                                                                      |        | PROPOSAL FOR NEW KHINALIQ                                                                                                                         |                                               |  |
| Surveys                                                                                                                                                                                                                                                                                                                                           | New Constructions and Additions                                                                                                                                                                                                                                                                                                                                                                                                                                                                                                                                                                                                                                                                                                                                                                                                                                                                                                                                                                                                                                                                                                                                                                                                                                                                                                                                                                                                                                                                                                                                                                                                                                                                                                                                                                                                                                                                                                                                                                                                                                                                                                | 64     | New Khinalig Analysis                                                                                                                             | 109                                           |  |
| Occupation of Locals                                                                                                                                                                                                                                                                                                                              | Buildings Diagnosis Statistics                                                                                                                                                                                                                                                                                                                                                                                                                                                                                                                                                                                                                                                                                                                                                                                                                                                                                                                                                                                                                                                                                                                                                                                                                                                                                                                                                                                                                                                                                                                                                                                                                                                                                                                                                                                                                                                                                                                                                                                                                                                                                                 | 65     | New Khinaliq Proposal                                                                                                                             | 110                                           |  |
| Influence of Tourists to Locals                                                                                                                                                                                                                                                                                                                   | Buildings Diagnosis Map                                                                                                                                                                                                                                                                                                                                                                                                                                                                                                                                                                                                                                                                                                                                                                                                                                                                                                                                                                                                                                                                                                                                                                                                                                                                                                                                                                                                                                                                                                                                                                                                                                                                                                                                                                                                                                                                                                                                                                                                                                                                                                        |        | ·                                                                                                                                                 |                                               |  |
| How to Facilitate in Khinaliq                                                                                                                                                                                                                                                                                                                     |                                                                                                                                                                                                                                                                                                                                                                                                                                                                                                                                                                                                                                                                                                                                                                                                                                                                                                                                                                                                                                                                                                                                                                                                                                                                                                                                                                                                                                                                                                                                                                                                                                                                                                                                                                                                                                                                                                                                                                                                                                                                                                                                |        | Action plan for Khinaliq Village Project                                                                                                          | 112                                           |  |
| References of Case studies                                                                                                                                                                                                                                                                                                                        | SWOT Analysis                                                                                                                                                                                                                                                                                                                                                                                                                                                                                                                                                                                                                                                                                                                                                                                                                                                                                                                                                                                                                                                                                                                                                                                                                                                                                                                                                                                                                                                                                                                                                                                                                                                                                                                                                                                                                                                                                                                                                                                                                                                                                                                  |        | , , ,                                                                                                                                             |                                               |  |
| Nomadic Route of Khinaliq People                                                                                                                                                                                                                                                                                                                  |                                                                                                                                                                                                                                                                                                                                                                                                                                                                                                                                                                                                                                                                                                                                                                                                                                                                                                                                                                                                                                                                                                                                                                                                                                                                                                                                                                                                                                                                                                                                                                                                                                                                                                                                                                                                                                                                                                                                                                                                                                                                                                                                |        | Chapter 5                                                                                                                                         |                                               |  |
|                                                                                                                                                                                                                                                                                                                                                   | Chanter /                                                                                                                                                                                                                                                                                                                                                                                                                                                                                                                                                                                                                                                                                                                                                                                                                                                                                                                                                                                                                                                                                                                                                                                                                                                                                                                                                                                                                                                                                                                                                                                                                                                                                                                                                                                                                                                                                                                                                                                                                                                                                                                      |        | •                                                                                                                                                 |                                               |  |
|                                                                                                                                                                                                                                                                                                                                                   | Chanter 4                                                                                                                                                                                                                                                                                                                                                                                                                                                                                                                                                                                                                                                                                                                                                                                                                                                                                                                                                                                                                                                                                                                                                                                                                                                                                                                                                                                                                                                                                                                                                                                                                                                                                                                                                                                                                                                                                                                                                                                                                                                                                                                      |        | •                                                                                                                                                 |                                               |  |
|                                                                                                                                                                                                                                                                                                                                                   | Chapter 4                                                                                                                                                                                                                                                                                                                                                                                                                                                                                                                                                                                                                                                                                                                                                                                                                                                                                                                                                                                                                                                                                                                                                                                                                                                                                                                                                                                                                                                                                                                                                                                                                                                                                                                                                                                                                                                                                                                                                                                                                                                                                                                      |        | ACTIVE TOURISM                                                                                                                                    | 114                                           |  |
| Chapter 2                                                                                                                                                                                                                                                                                                                                         | Chapter 4  URBANISTIC and ARCHITECTURAL PROPO                                                                                                                                                                                                                                                                                                                                                                                                                                                                                                                                                                                                                                                                                                                                                                                                                                                                                                                                                                                                                                                                                                                                                                                                                                                                                                                                                                                                                                                                                                                                                                                                                                                                                                                                                                                                                                                                                                                                                                                                                                                                                  | SAL 68 | •                                                                                                                                                 | 114                                           |  |
| Chapter 2                                                                                                                                                                                                                                                                                                                                         | •                                                                                                                                                                                                                                                                                                                                                                                                                                                                                                                                                                                                                                                                                                                                                                                                                                                                                                                                                                                                                                                                                                                                                                                                                                                                                                                                                                                                                                                                                                                                                                                                                                                                                                                                                                                                                                                                                                                                                                                                                                                                                                                              | SAL68  | •                                                                                                                                                 |                                               |  |
| Chapter 2 ART AND CULTURAL PROPOSAL                                                                                                                                                                                                                                                                                                               | •                                                                                                                                                                                                                                                                                                                                                                                                                                                                                                                                                                                                                                                                                                                                                                                                                                                                                                                                                                                                                                                                                                                                                                                                                                                                                                                                                                                                                                                                                                                                                                                                                                                                                                                                                                                                                                                                                                                                                                                                                                                                                                                              |        | ACTIVE TOURISM                                                                                                                                    | 115                                           |  |
| ART AND CULTURAL PROPOSAL                                                                                                                                                                                                                                                                                                                         | URBANISTIC and ARCHITECTURAL PROPO                                                                                                                                                                                                                                                                                                                                                                                                                                                                                                                                                                                                                                                                                                                                                                                                                                                                                                                                                                                                                                                                                                                                                                                                                                                                                                                                                                                                                                                                                                                                                                                                                                                                                                                                                                                                                                                                                                                                                                                                                                                                                             |        | ACTIVE TOURISM                                                                                                                                    | 115                                           |  |
| ART AND CULTURAL PROPOSAL                                                                                                                                                                                                                                                                                                                         | URBANISTIC and ARCHITECTURAL PROPO                                                                                                                                                                                                                                                                                                                                                                                                                                                                                                                                                                                                                                                                                                                                                                                                                                                                                                                                                                                                                                                                                                                                                                                                                                                                                                                                                                                                                                                                                                                                                                                                                                                                                                                                                                                                                                                                                                                                                                                                                                                                                             | 69     | Preface                                                                                                                                           | 115                                           |  |
| ART AND CULTURAL PROPOSAL                                                                                                                                                                                                                                                                                                                         | URBANISTIC and ARCHITECTURAL PROPO                                                                                                                                                                                                                                                                                                                                                                                                                                                                                                                                                                                                                                                                                                                                                                                                                                                                                                                                                                                                                                                                                                                                                                                                                                                                                                                                                                                                                                                                                                                                                                                                                                                                                                                                                                                                                                                                                                                                                                                                                                                                                             | 69     | Preface                                                                                                                                           | 115<br>116<br>117                             |  |
| ART AND CULTURAL PROPOSAL                                                                                                                                                                                                                                                                                                                         | Proposal Masterplan                                                                                                                                                                                                                                                                                                                                                                                                                                                                                                                                                                                                                                                                                                                                                                                                                                                                                                                                                                                                                                                                                                                                                                                                                                                                                                                                                                                                                                                                                                                                                                                                                                                                                                                                                                                                                                                                                                                                                                                                                                                                                                            | 69<br> | Preface                                                                                                                                           | 115<br>116<br>117<br>118                      |  |
| ART AND CULTURAL PROPOSAL                                                                                                                                                                                                                                                                                                                         | Proposal Masterplan  Infrastructure solutions  Springs and Drainage System                                                                                                                                                                                                                                                                                                                                                                                                                                                                                                                                                                                                                                                                                                                                                                                                                                                                                                                                                                                                                                                                                                                                                                                                                                                                                                                                                                                                                                                                                                                                                                                                                                                                                                                                                                                                                                                                                                                                                                                                                                                     |        | Preface                                                                                                                                           | 115<br>116<br>117<br>118<br>119               |  |
| ART AND CULTURAL PROPOSAL 30  Art Residency                                                                                                                                                                                                                                                                                                       | Proposal Masterplan  Infrastructure solutions  Springs and Drainage System  Bridges and Pavement                                                                                                                                                                                                                                                                                                                                                                                                                                                                                                                                                                                                                                                                                                                                                                                                                                                                                                                                                                                                                                                                                                                                                                                                                                                                                                                                                                                                                                                                                                                                                                                                                                                                                                                                                                                                                                                                                                                                                                                                                               |        | Preface                                                                                                                                           | 115<br>116<br>117<br>118<br>120<br>123        |  |
| ART AND CULTURAL PROPOSAL 30  Art Residency                                                                                                                                                                                                                                                                                                       | Proposal Masterplan  Infrastructure solutions Springs and Drainage System Bridges and Pavement Fencing & Waste Management.                                                                                                                                                                                                                                                                                                                                                                                                                                                                                                                                                                                                                                                                                                                                                                                                                                                                                                                                                                                                                                                                                                                                                                                                                                                                                                                                                                                                                                                                                                                                                                                                                                                                                                                                                                                                                                                                                                                                                                                                     |        | ACTIVE TOURISM                                                                                                                                    | 115<br>116<br>117<br>118<br>120<br>123        |  |
| ART AND CULTURAL PROPOSAL 30  Art Residency                                                                                                                                                                                                                                                                                                       | Proposal Masterplan  Infrastructure solutions Springs and Drainage System Bridges and Pavement Fencing & Waste Management.                                                                                                                                                                                                                                                                                                                                                                                                                                                                                                                                                                                                                                                                                                                                                                                                                                                                                                                                                                                                                                                                                                                                                                                                                                                                                                                                                                                                                                                                                                                                                                                                                                                                                                                                                                                                                                                                                                                                                                                                     |        | ACTIVE TOURISM                                                                                                                                    | 115<br>116<br>117<br>118<br>120<br>123<br>124 |  |
| ART AND CULTURAL PROPOSAL 30  Art Residency                                                                                                                                                                                                                                                                                                       | Proposal Masterplan  Infrastructure solutions  Springs and Drainage System  Bridges and Pavement  Fencing & Waste Management.  Touristic Route.                                                                                                                                                                                                                                                                                                                                                                                                                                                                                                                                                                                                                                                                                                                                                                                                                                                                                                                                                                                                                                                                                                                                                                                                                                                                                                                                                                                                                                                                                                                                                                                                                                                                                                                                                                                                                                                                                                                                                                                |        | Preface  Mountaineering, Rock Climbing and Ice Climbing  Treking  Hiking  Horseback Riding  Other Activities Map  Camp Site  Problems & Solutions | 115<br>116<br>117<br>118<br>120<br>123<br>124 |  |
| ART AND CULTURAL PROPOSAL 30  Art Residency                                                                                                                                                                                                                                                                                                       | Proposal Masterplan  Infrastructure solutions Springs and Drainage System Bridges and Pavement Fencing & Waste Management. Touristic Route.  CLUSTER I:                                                                                                                                                                                                                                                                                                                                                                                                                                                                                                                                                                                                                                                                                                                                                                                                                                                                                                                                                                                                                                                                                                                                                                                                                                                                                                                                                                                                                                                                                                                                                                                                                                                                                                                                                                                                                                                                                                                                                                        |        | Preface  Mountaineering, Rock Climbing and Ice Climbing  Treking  Hiking  Horseback Riding  Other Activities Map  Camp Site  Problems & Solutions | 115<br>116<br>117<br>118<br>120<br>123<br>124 |  |
| ART AND CULTURAL PROPOSAL 30  Art Residency                                                                                                                                                                                                                                                                                                       | Proposal Masterplan  Infrastructure solutions Springs and Drainage System Bridges and Pavement Fencing & Waste Management. Touristic Route  CLUSTER I: Entrance                                                                                                                                                                                                                                                                                                                                                                                                                                                                                                                                                                                                                                                                                                                                                                                                                                                                                                                                                                                                                                                                                                                                                                                                                                                                                                                                                                                                                                                                                                                                                                                                                                                                                                                                                                                                                                                                                                                                                                |        | Preface  Mountaineering, Rock Climbing and Ice Climbing  Treking  Hiking  Horseback Riding  Other Activities Map  Camp Site  Problems & Solutions | 115<br>116<br>117<br>118<br>120<br>123<br>124 |  |
| ART AND CULTURAL PROPOSAL 30  Art Residency                                                                                                                                                                                                                                                                                                       | Proposal Masterplan  Infrastructure solutions Springs and Drainage System Bridges and Pavement Fencing & Waste Management. Touristic Route.  CLUSTER I: Entrance Existing Situation                                                                                                                                                                                                                                                                                                                                                                                                                                                                                                                                                                                                                                                                                                                                                                                                                                                                                                                                                                                                                                                                                                                                                                                                                                                                                                                                                                                                                                                                                                                                                                                                                                                                                                                                                                                                                                                                                                                                            |        | Preface  Mountaineering, Rock Climbing and Ice Climbing  Treking  Hiking  Horseback Riding  Other Activities Map  Camp Site  Problems & Solutions | 115<br>116<br>117<br>118<br>120<br>123<br>124 |  |
| ART AND CULTURAL PROPOSAL 30  Art Residency                                                                                                                                                                                                                                                                                                       | Proposal Masterplan  Infrastructure solutions Springs and Drainage System Bridges and Pavement Fencing & Waste Management. Touristic Route  CLUSTER I: Entrance Existing Situation View from the observation point - Shop, Info point                                                                                                                                                                                                                                                                                                                                                                                                                                                                                                                                                                                                                                                                                                                                                                                                                                                                                                                                                                                                                                                                                                                                                                                                                                                                                                                                                                                                                                                                                                                                                                                                                                                                                                                                                                                                                                                                                          |        | Preface  Mountaineering, Rock Climbing and Ice Climbing  Treking  Hiking  Horseback Riding  Other Activities Map  Camp Site  Problems & Solutions | 115<br>116<br>117<br>118<br>120<br>123<br>124 |  |
| ART AND CULTURAL PROPOSAL 30  Art Residency                                                                                                                                                                                                                                                                                                       | Proposal Masterplan  Infrastructure solutions Springs and Drainage System Bridges and Pavement Fencing & Waste Management. Touristic Route  CLUSTER I: Entrance Existing Situation View from the observation point - Shop, Info point - Shop, Inf |        | Preface  Mountaineering, Rock Climbing and Ice Climbing  Treking  Hiking  Horseback Riding  Other Activities Map  Camp Site  Problems & Solutions | 115<br>116<br>117<br>118<br>120<br>123<br>124 |  |
| ART AND CULTURAL PROPOSAL 30  Art Residency 32 Reactivation of local Museum 33 Revival of Community House 34 Archeologist and Researcher trips 35 PR Campaign 36 ECO Tourism 37 Khinaliq by Night 38  Chapter 3  URBANISTIC & ARCHITECTURAL ANALYSIS 40                                                                                           | Proposal Masterplan  Infrastructure solutions Springs and Drainage System Bridges and Pavement Fencing & Waste Management. Touristic Route  CLUSTER I: Entrance Existing Situation View from the observation point - Shop, Info point - Shop, Inf |        | Preface  Mountaineering, Rock Climbing and Ice Climbing  Treking  Hiking  Horseback Riding  Other Activities Map  Camp Site  Problems & Solutions | 115<br>116<br>117<br>118<br>120<br>123<br>124 |  |
| ART AND CULTURAL PROPOSAL 30  Art Residency 32 Reactivation of local Museum 33 Revival of Community House 34 Archeologist and Researcher trips 35 PR Campaign 36 ECO Tourism 37 Khinaliq by Night 38  Chapter 3 URBANISTIC & ARCHITECTURAL ANALYSIS 40  References with similar architecture 41                                                   | Proposal Masterplan  Infrastructure solutions Springs and Drainage System Bridges and Pavement Fencing & Waste Management. Touristic Route.  CLUSTER I: Entrance Existing Situation View from the observation point - Shop, Info point Museum View from observation site  CLUSTER II Existing Situation                                                                                                                                                                                                                                                                                                                                                                                                                                                                                                                                                                                                                                                                                                                                                                                                                                                                                                                                                                                                                                                                                                                                                                                                                                                                                                                                                                                                                                                                                                                                                                                                                                                                                                                                                                                                                        |        | Preface  Mountaineering, Rock Climbing and Ice Climbing  Treking  Hiking  Horseback Riding  Other Activities Map  Camp Site  Problems & Solutions | 115<br>116<br>117<br>118<br>120<br>123<br>124 |  |
| ART AND CULTURAL PROPOSAL 30  Art Residency 32 Reactivation of local Museum 33 Revival of Community House 34 Archeologist and Researcher trips 35 PR Campaign 36 ECO Tourism 37 Khinaliq by Night 38  Chapter 3  URBANISTIC & ARCHITECTURAL ANALYSIS 40  References with similar architecture 41 Case Study _ Chok and Kubachi, Dagestan - Before | Proposal Masterplan  Infrastructure solutions Springs and Drainage System Bridges and Pavement Fencing & Waste Management. Touristic Route  CLUSTER I: Entrance Existing Situation View from the observation point - Shop, Info point - Shop, Inf |        | Preface  Mountaineering, Rock Climbing and Ice Climbing  Treking  Hiking  Horseback Riding  Other Activities Map  Camp Site  Problems & Solutions | 115<br>116<br>117<br>118<br>120<br>123<br>124 |  |