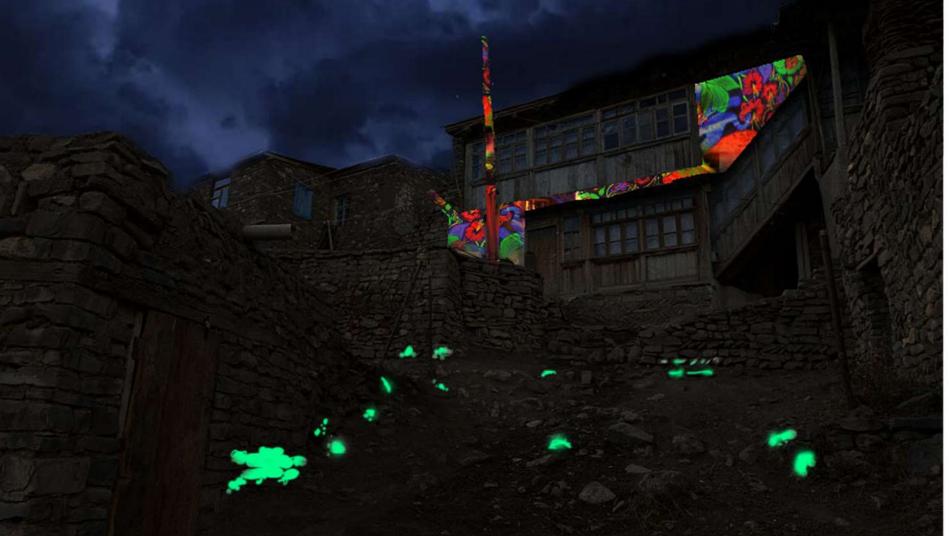

# MASTER PLANNING STRATEGIES & URBAN DESIGN PROPOSALS FOR KHINALIQ VILLAGE TABLE OF CONTENTS

| TABLE OF CONTENTS                                                                                                                                                                                                                                                                                                                                 | Town Morphology Analysis                                                                                                                                                                                                                                                                                                                                                                                                                                                                                                                                                                                                                                                                                                                                                                                                                                                                                                                                                                                                                                                                                                                                                                                                                                                                                                                                                                                                                                                                                                                                                                                                                                                                                                                                                                                                                                                                                                                                                                                                                                                                                                       | 47     |                                                                                                                                                   |                                               |  |
|---------------------------------------------------------------------------------------------------------------------------------------------------------------------------------------------------------------------------------------------------------------------------------------------------------------------------------------------------|--------------------------------------------------------------------------------------------------------------------------------------------------------------------------------------------------------------------------------------------------------------------------------------------------------------------------------------------------------------------------------------------------------------------------------------------------------------------------------------------------------------------------------------------------------------------------------------------------------------------------------------------------------------------------------------------------------------------------------------------------------------------------------------------------------------------------------------------------------------------------------------------------------------------------------------------------------------------------------------------------------------------------------------------------------------------------------------------------------------------------------------------------------------------------------------------------------------------------------------------------------------------------------------------------------------------------------------------------------------------------------------------------------------------------------------------------------------------------------------------------------------------------------------------------------------------------------------------------------------------------------------------------------------------------------------------------------------------------------------------------------------------------------------------------------------------------------------------------------------------------------------------------------------------------------------------------------------------------------------------------------------------------------------------------------------------------------------------------------------------------------|--------|---------------------------------------------------------------------------------------------------------------------------------------------------|-----------------------------------------------|--|
|                                                                                                                                                                                                                                                                                                                                                   | Existing Functional Zones                                                                                                                                                                                                                                                                                                                                                                                                                                                                                                                                                                                                                                                                                                                                                                                                                                                                                                                                                                                                                                                                                                                                                                                                                                                                                                                                                                                                                                                                                                                                                                                                                                                                                                                                                                                                                                                                                                                                                                                                                                                                                                      |        | CLUSTER III                                                                                                                                       |                                               |  |
| Durafa                                                                                                                                                                                                                                                                                                                                            | Existing Masterplan                                                                                                                                                                                                                                                                                                                                                                                                                                                                                                                                                                                                                                                                                                                                                                                                                                                                                                                                                                                                                                                                                                                                                                                                                                                                                                                                                                                                                                                                                                                                                                                                                                                                                                                                                                                                                                                                                                                                                                                                                                                                                                            | 49     | Existing Situation                                                                                                                                |                                               |  |
| Preface                                                                                                                                                                                                                                                                                                                                           |                                                                                                                                                                                                                                                                                                                                                                                                                                                                                                                                                                                                                                                                                                                                                                                                                                                                                                                                                                                                                                                                                                                                                                                                                                                                                                                                                                                                                                                                                                                                                                                                                                                                                                                                                                                                                                                                                                                                                                                                                                                                                                                                |        | Suggestions                                                                                                                                       |                                               |  |
|                                                                                                                                                                                                                                                                                                                                                   | Vernacular architecture analysis                                                                                                                                                                                                                                                                                                                                                                                                                                                                                                                                                                                                                                                                                                                                                                                                                                                                                                                                                                                                                                                                                                                                                                                                                                                                                                                                                                                                                                                                                                                                                                                                                                                                                                                                                                                                                                                                                                                                                                                                                                                                                               |        | Event space                                                                                                                                       |                                               |  |
| Geographical Location                                                                                                                                                                                                                                                                                                                             | Houses                                                                                                                                                                                                                                                                                                                                                                                                                                                                                                                                                                                                                                                                                                                                                                                                                                                                                                                                                                                                                                                                                                                                                                                                                                                                                                                                                                                                                                                                                                                                                                                                                                                                                                                                                                                                                                                                                                                                                                                                                                                                                                                         |        | Market                                                                                                                                            | 96                                            |  |
| History of Khinaliq Village                                                                                                                                                                                                                                                                                                                       | Religious buildings I Sepulchers                                                                                                                                                                                                                                                                                                                                                                                                                                                                                                                                                                                                                                                                                                                                                                                                                                                                                                                                                                                                                                                                                                                                                                                                                                                                                                                                                                                                                                                                                                                                                                                                                                                                                                                                                                                                                                                                                                                                                                                                                                                                                               |        |                                                                                                                                                   |                                               |  |
| Language and Culture of Khinaliq People                                                                                                                                                                                                                                                                                                           | Study on House Typology                                                                                                                                                                                                                                                                                                                                                                                                                                                                                                                                                                                                                                                                                                                                                                                                                                                                                                                                                                                                                                                                                                                                                                                                                                                                                                                                                                                                                                                                                                                                                                                                                                                                                                                                                                                                                                                                                                                                                                                                                                                                                                        |        | CLUSTER IV                                                                                                                                        | 97                                            |  |
| Landscape                                                                                                                                                                                                                                                                                                                                         | Roof Details                                                                                                                                                                                                                                                                                                                                                                                                                                                                                                                                                                                                                                                                                                                                                                                                                                                                                                                                                                                                                                                                                                                                                                                                                                                                                                                                                                                                                                                                                                                                                                                                                                                                                                                                                                                                                                                                                                                                                                                                                                                                                                                   |        | Existing Situation                                                                                                                                |                                               |  |
| Climate                                                                                                                                                                                                                                                                                                                                           | Wall Details                                                                                                                                                                                                                                                                                                                                                                                                                                                                                                                                                                                                                                                                                                                                                                                                                                                                                                                                                                                                                                                                                                                                                                                                                                                                                                                                                                                                                                                                                                                                                                                                                                                                                                                                                                                                                                                                                                                                                                                                                                                                                                                   |        | Suggestions                                                                                                                                       | 99                                            |  |
| Vernacular Architecture                                                                                                                                                                                                                                                                                                                           |                                                                                                                                                                                                                                                                                                                                                                                                                                                                                                                                                                                                                                                                                                                                                                                                                                                                                                                                                                                                                                                                                                                                                                                                                                                                                                                                                                                                                                                                                                                                                                                                                                                                                                                                                                                                                                                                                                                                                                                                                                                                                                                                |        | Boutique Hotel                                                                                                                                    | 101                                           |  |
| Tourism Attraction features of Khinaliq                                                                                                                                                                                                                                                                                                           | Infrastructure Problems                                                                                                                                                                                                                                                                                                                                                                                                                                                                                                                                                                                                                                                                                                                                                                                                                                                                                                                                                                                                                                                                                                                                                                                                                                                                                                                                                                                                                                                                                                                                                                                                                                                                                                                                                                                                                                                                                                                                                                                                                                                                                                        |        | Abumuslim Mosvque                                                                                                                                 | 103                                           |  |
|                                                                                                                                                                                                                                                                                                                                                   | Problems map                                                                                                                                                                                                                                                                                                                                                                                                                                                                                                                                                                                                                                                                                                                                                                                                                                                                                                                                                                                                                                                                                                                                                                                                                                                                                                                                                                                                                                                                                                                                                                                                                                                                                                                                                                                                                                                                                                                                                                                                                                                                                                                   | 58     | View to the Mosque                                                                                                                                | 105                                           |  |
|                                                                                                                                                                                                                                                                                                                                                   |                                                                                                                                                                                                                                                                                                                                                                                                                                                                                                                                                                                                                                                                                                                                                                                                                                                                                                                                                                                                                                                                                                                                                                                                                                                                                                                                                                                                                                                                                                                                                                                                                                                                                                                                                                                                                                                                                                                                                                                                                                                                                                                                |        | Street view Infront of Mosque                                                                                                                     | 106                                           |  |
| Chapter 1:                                                                                                                                                                                                                                                                                                                                        | Problems of Buildings                                                                                                                                                                                                                                                                                                                                                                                                                                                                                                                                                                                                                                                                                                                                                                                                                                                                                                                                                                                                                                                                                                                                                                                                                                                                                                                                                                                                                                                                                                                                                                                                                                                                                                                                                                                                                                                                                                                                                                                                                                                                                                          |        | Street view: Solution                                                                                                                             | 107                                           |  |
| •                                                                                                                                                                                                                                                                                                                                                 | Destroyed Houses                                                                                                                                                                                                                                                                                                                                                                                                                                                                                                                                                                                                                                                                                                                                                                                                                                                                                                                                                                                                                                                                                                                                                                                                                                                                                                                                                                                                                                                                                                                                                                                                                                                                                                                                                                                                                                                                                                                                                                                                                                                                                                               | 60     | Observation Point                                                                                                                                 | 108                                           |  |
| SOCIO-CULTURAL ANALYSIS & PROPOSALS 16                                                                                                                                                                                                                                                                                                            | Roofs                                                                                                                                                                                                                                                                                                                                                                                                                                                                                                                                                                                                                                                                                                                                                                                                                                                                                                                                                                                                                                                                                                                                                                                                                                                                                                                                                                                                                                                                                                                                                                                                                                                                                                                                                                                                                                                                                                                                                                                                                                                                                                                          | 61     |                                                                                                                                                   |                                               |  |
|                                                                                                                                                                                                                                                                                                                                                   | Additions                                                                                                                                                                                                                                                                                                                                                                                                                                                                                                                                                                                                                                                                                                                                                                                                                                                                                                                                                                                                                                                                                                                                                                                                                                                                                                                                                                                                                                                                                                                                                                                                                                                                                                                                                                                                                                                                                                                                                                                                                                                                                                                      |        | PROPOSAL FOR NEW KHINALIQ                                                                                                                         |                                               |  |
| Surveys                                                                                                                                                                                                                                                                                                                                           | New Constructions and Additions                                                                                                                                                                                                                                                                                                                                                                                                                                                                                                                                                                                                                                                                                                                                                                                                                                                                                                                                                                                                                                                                                                                                                                                                                                                                                                                                                                                                                                                                                                                                                                                                                                                                                                                                                                                                                                                                                                                                                                                                                                                                                                | 64     | New Khinalig Analysis                                                                                                                             | 109                                           |  |
| Occupation of Locals                                                                                                                                                                                                                                                                                                                              | Buildings Diagnosis Statistics                                                                                                                                                                                                                                                                                                                                                                                                                                                                                                                                                                                                                                                                                                                                                                                                                                                                                                                                                                                                                                                                                                                                                                                                                                                                                                                                                                                                                                                                                                                                                                                                                                                                                                                                                                                                                                                                                                                                                                                                                                                                                                 | 65     | New Khinaliq Proposal                                                                                                                             | 110                                           |  |
| Influence of Tourists to Locals                                                                                                                                                                                                                                                                                                                   | Buildings Diagnosis Map                                                                                                                                                                                                                                                                                                                                                                                                                                                                                                                                                                                                                                                                                                                                                                                                                                                                                                                                                                                                                                                                                                                                                                                                                                                                                                                                                                                                                                                                                                                                                                                                                                                                                                                                                                                                                                                                                                                                                                                                                                                                                                        |        | ·                                                                                                                                                 |                                               |  |
| How to Facilitate in Khinaliq                                                                                                                                                                                                                                                                                                                     |                                                                                                                                                                                                                                                                                                                                                                                                                                                                                                                                                                                                                                                                                                                                                                                                                                                                                                                                                                                                                                                                                                                                                                                                                                                                                                                                                                                                                                                                                                                                                                                                                                                                                                                                                                                                                                                                                                                                                                                                                                                                                                                                |        | Action plan for Khinaliq Village Project                                                                                                          | 112                                           |  |
| References of Case studies                                                                                                                                                                                                                                                                                                                        | SWOT Analysis                                                                                                                                                                                                                                                                                                                                                                                                                                                                                                                                                                                                                                                                                                                                                                                                                                                                                                                                                                                                                                                                                                                                                                                                                                                                                                                                                                                                                                                                                                                                                                                                                                                                                                                                                                                                                                                                                                                                                                                                                                                                                                                  |        | , , ,                                                                                                                                             |                                               |  |
| Nomadic Route of Khinaliq People                                                                                                                                                                                                                                                                                                                  |                                                                                                                                                                                                                                                                                                                                                                                                                                                                                                                                                                                                                                                                                                                                                                                                                                                                                                                                                                                                                                                                                                                                                                                                                                                                                                                                                                                                                                                                                                                                                                                                                                                                                                                                                                                                                                                                                                                                                                                                                                                                                                                                |        | Chapter 5                                                                                                                                         |                                               |  |
|                                                                                                                                                                                                                                                                                                                                                   | Chanter /                                                                                                                                                                                                                                                                                                                                                                                                                                                                                                                                                                                                                                                                                                                                                                                                                                                                                                                                                                                                                                                                                                                                                                                                                                                                                                                                                                                                                                                                                                                                                                                                                                                                                                                                                                                                                                                                                                                                                                                                                                                                                                                      |        | •                                                                                                                                                 |                                               |  |
|                                                                                                                                                                                                                                                                                                                                                   | Chanter 4                                                                                                                                                                                                                                                                                                                                                                                                                                                                                                                                                                                                                                                                                                                                                                                                                                                                                                                                                                                                                                                                                                                                                                                                                                                                                                                                                                                                                                                                                                                                                                                                                                                                                                                                                                                                                                                                                                                                                                                                                                                                                                                      |        | •                                                                                                                                                 |                                               |  |
|                                                                                                                                                                                                                                                                                                                                                   | Chapter 4                                                                                                                                                                                                                                                                                                                                                                                                                                                                                                                                                                                                                                                                                                                                                                                                                                                                                                                                                                                                                                                                                                                                                                                                                                                                                                                                                                                                                                                                                                                                                                                                                                                                                                                                                                                                                                                                                                                                                                                                                                                                                                                      |        | ACTIVE TOURISM                                                                                                                                    | 114                                           |  |
| Chapter 2                                                                                                                                                                                                                                                                                                                                         | Chapter 4  URBANISTIC and ARCHITECTURAL PROPO                                                                                                                                                                                                                                                                                                                                                                                                                                                                                                                                                                                                                                                                                                                                                                                                                                                                                                                                                                                                                                                                                                                                                                                                                                                                                                                                                                                                                                                                                                                                                                                                                                                                                                                                                                                                                                                                                                                                                                                                                                                                                  | SAL 68 | •                                                                                                                                                 | 114                                           |  |
| Chapter 2                                                                                                                                                                                                                                                                                                                                         | •                                                                                                                                                                                                                                                                                                                                                                                                                                                                                                                                                                                                                                                                                                                                                                                                                                                                                                                                                                                                                                                                                                                                                                                                                                                                                                                                                                                                                                                                                                                                                                                                                                                                                                                                                                                                                                                                                                                                                                                                                                                                                                                              | SAL68  | •                                                                                                                                                 |                                               |  |
| Chapter 2 ART AND CULTURAL PROPOSAL                                                                                                                                                                                                                                                                                                               | •                                                                                                                                                                                                                                                                                                                                                                                                                                                                                                                                                                                                                                                                                                                                                                                                                                                                                                                                                                                                                                                                                                                                                                                                                                                                                                                                                                                                                                                                                                                                                                                                                                                                                                                                                                                                                                                                                                                                                                                                                                                                                                                              |        | ACTIVE TOURISM                                                                                                                                    | 115                                           |  |
| ART AND CULTURAL PROPOSAL                                                                                                                                                                                                                                                                                                                         | URBANISTIC and ARCHITECTURAL PROPO                                                                                                                                                                                                                                                                                                                                                                                                                                                                                                                                                                                                                                                                                                                                                                                                                                                                                                                                                                                                                                                                                                                                                                                                                                                                                                                                                                                                                                                                                                                                                                                                                                                                                                                                                                                                                                                                                                                                                                                                                                                                                             |        | ACTIVE TOURISM                                                                                                                                    | 115                                           |  |
| ART AND CULTURAL PROPOSAL                                                                                                                                                                                                                                                                                                                         | URBANISTIC and ARCHITECTURAL PROPO                                                                                                                                                                                                                                                                                                                                                                                                                                                                                                                                                                                                                                                                                                                                                                                                                                                                                                                                                                                                                                                                                                                                                                                                                                                                                                                                                                                                                                                                                                                                                                                                                                                                                                                                                                                                                                                                                                                                                                                                                                                                                             | 69     | Preface                                                                                                                                           | 115                                           |  |
| ART AND CULTURAL PROPOSAL                                                                                                                                                                                                                                                                                                                         | URBANISTIC and ARCHITECTURAL PROPO                                                                                                                                                                                                                                                                                                                                                                                                                                                                                                                                                                                                                                                                                                                                                                                                                                                                                                                                                                                                                                                                                                                                                                                                                                                                                                                                                                                                                                                                                                                                                                                                                                                                                                                                                                                                                                                                                                                                                                                                                                                                                             | 69     | Preface                                                                                                                                           | 115<br>116<br>117                             |  |
| ART AND CULTURAL PROPOSAL                                                                                                                                                                                                                                                                                                                         | Proposal Masterplan                                                                                                                                                                                                                                                                                                                                                                                                                                                                                                                                                                                                                                                                                                                                                                                                                                                                                                                                                                                                                                                                                                                                                                                                                                                                                                                                                                                                                                                                                                                                                                                                                                                                                                                                                                                                                                                                                                                                                                                                                                                                                                            | 69<br> | Preface                                                                                                                                           | 115<br>116<br>117<br>118                      |  |
| ART AND CULTURAL PROPOSAL                                                                                                                                                                                                                                                                                                                         | Proposal Masterplan  Infrastructure solutions  Springs and Drainage System                                                                                                                                                                                                                                                                                                                                                                                                                                                                                                                                                                                                                                                                                                                                                                                                                                                                                                                                                                                                                                                                                                                                                                                                                                                                                                                                                                                                                                                                                                                                                                                                                                                                                                                                                                                                                                                                                                                                                                                                                                                     |        | Preface                                                                                                                                           | 115<br>116<br>117<br>118<br>119               |  |
| ART AND CULTURAL PROPOSAL 30  Art Residency                                                                                                                                                                                                                                                                                                       | Proposal Masterplan  Infrastructure solutions  Springs and Drainage System  Bridges and Pavement                                                                                                                                                                                                                                                                                                                                                                                                                                                                                                                                                                                                                                                                                                                                                                                                                                                                                                                                                                                                                                                                                                                                                                                                                                                                                                                                                                                                                                                                                                                                                                                                                                                                                                                                                                                                                                                                                                                                                                                                                               |        | Preface                                                                                                                                           | 115<br>116<br>117<br>118<br>120<br>123        |  |
| ART AND CULTURAL PROPOSAL 30  Art Residency                                                                                                                                                                                                                                                                                                       | Proposal Masterplan  Infrastructure solutions Springs and Drainage System Bridges and Pavement Fencing & Waste Management.                                                                                                                                                                                                                                                                                                                                                                                                                                                                                                                                                                                                                                                                                                                                                                                                                                                                                                                                                                                                                                                                                                                                                                                                                                                                                                                                                                                                                                                                                                                                                                                                                                                                                                                                                                                                                                                                                                                                                                                                     |        | ACTIVE TOURISM                                                                                                                                    | 115<br>116<br>117<br>118<br>120<br>123        |  |
| ART AND CULTURAL PROPOSAL 30  Art Residency                                                                                                                                                                                                                                                                                                       | Proposal Masterplan  Infrastructure solutions Springs and Drainage System Bridges and Pavement Fencing & Waste Management.                                                                                                                                                                                                                                                                                                                                                                                                                                                                                                                                                                                                                                                                                                                                                                                                                                                                                                                                                                                                                                                                                                                                                                                                                                                                                                                                                                                                                                                                                                                                                                                                                                                                                                                                                                                                                                                                                                                                                                                                     |        | ACTIVE TOURISM                                                                                                                                    | 115<br>116<br>117<br>118<br>120<br>123<br>124 |  |
| ART AND CULTURAL PROPOSAL 30  Art Residency                                                                                                                                                                                                                                                                                                       | Proposal Masterplan  Infrastructure solutions  Springs and Drainage System  Bridges and Pavement  Fencing & Waste Management.  Touristic Route.                                                                                                                                                                                                                                                                                                                                                                                                                                                                                                                                                                                                                                                                                                                                                                                                                                                                                                                                                                                                                                                                                                                                                                                                                                                                                                                                                                                                                                                                                                                                                                                                                                                                                                                                                                                                                                                                                                                                                                                |        | Preface  Mountaineering, Rock Climbing and Ice Climbing  Treking  Hiking  Horseback Riding  Other Activities Map  Camp Site  Problems & Solutions | 115<br>116<br>117<br>118<br>120<br>123<br>124 |  |
| ART AND CULTURAL PROPOSAL 30  Art Residency                                                                                                                                                                                                                                                                                                       | Proposal Masterplan  Infrastructure solutions Springs and Drainage System Bridges and Pavement Fencing & Waste Management. Touristic Route.  CLUSTER I:                                                                                                                                                                                                                                                                                                                                                                                                                                                                                                                                                                                                                                                                                                                                                                                                                                                                                                                                                                                                                                                                                                                                                                                                                                                                                                                                                                                                                                                                                                                                                                                                                                                                                                                                                                                                                                                                                                                                                                        |        | Preface  Mountaineering, Rock Climbing and Ice Climbing  Treking  Hiking  Horseback Riding  Other Activities Map  Camp Site  Problems & Solutions | 115<br>116<br>117<br>118<br>120<br>123<br>124 |  |
| ART AND CULTURAL PROPOSAL 30  Art Residency                                                                                                                                                                                                                                                                                                       | Proposal Masterplan  Infrastructure solutions Springs and Drainage System Bridges and Pavement Fencing & Waste Management. Touristic Route  CLUSTER I: Entrance                                                                                                                                                                                                                                                                                                                                                                                                                                                                                                                                                                                                                                                                                                                                                                                                                                                                                                                                                                                                                                                                                                                                                                                                                                                                                                                                                                                                                                                                                                                                                                                                                                                                                                                                                                                                                                                                                                                                                                |        | Preface  Mountaineering, Rock Climbing and Ice Climbing  Treking  Hiking  Horseback Riding  Other Activities Map  Camp Site  Problems & Solutions | 115<br>116<br>117<br>118<br>120<br>123<br>124 |  |
| ART AND CULTURAL PROPOSAL 30  Art Residency                                                                                                                                                                                                                                                                                                       | Proposal Masterplan  Infrastructure solutions Springs and Drainage System Bridges and Pavement Fencing & Waste Management. Touristic Route.  CLUSTER I: Entrance Existing Situation                                                                                                                                                                                                                                                                                                                                                                                                                                                                                                                                                                                                                                                                                                                                                                                                                                                                                                                                                                                                                                                                                                                                                                                                                                                                                                                                                                                                                                                                                                                                                                                                                                                                                                                                                                                                                                                                                                                                            |        | Preface  Mountaineering, Rock Climbing and Ice Climbing  Treking  Hiking  Horseback Riding  Other Activities Map  Camp Site  Problems & Solutions | 115<br>116<br>117<br>118<br>120<br>123<br>124 |  |
| ART AND CULTURAL PROPOSAL 30  Art Residency                                                                                                                                                                                                                                                                                                       | Proposal Masterplan  Infrastructure solutions Springs and Drainage System Bridges and Pavement Fencing & Waste Management. Touristic Route  CLUSTER I: Entrance Existing Situation View from the observation point - Shop, Info point                                                                                                                                                                                                                                                                                                                                                                                                                                                                                                                                                                                                                                                                                                                                                                                                                                                                                                                                                                                                                                                                                                                                                                                                                                                                                                                                                                                                                                                                                                                                                                                                                                                                                                                                                                                                                                                                                          |        | Preface  Mountaineering, Rock Climbing and Ice Climbing  Treking  Hiking  Horseback Riding  Other Activities Map  Camp Site  Problems & Solutions | 115<br>116<br>117<br>118<br>120<br>123<br>124 |  |
| ART AND CULTURAL PROPOSAL 30  Art Residency                                                                                                                                                                                                                                                                                                       | Proposal Masterplan  Infrastructure solutions Springs and Drainage System Bridges and Pavement Fencing & Waste Management. Touristic Route  CLUSTER I: Entrance Existing Situation View from the observation point - Shop, Info point - Shop, Inf |        | Preface  Mountaineering, Rock Climbing and Ice Climbing  Treking  Hiking  Horseback Riding  Other Activities Map  Camp Site  Problems & Solutions | 115<br>116<br>117<br>118<br>120<br>123<br>124 |  |
| ART AND CULTURAL PROPOSAL 30  Art Residency 32 Reactivation of local Museum 33 Revival of Community House 34 Archeologist and Researcher trips 35 PR Campaign 36 ECO Tourism 37 Khinaliq by Night 38  Chapter 3  URBANISTIC & ARCHITECTURAL ANALYSIS 40                                                                                           | Proposal Masterplan  Infrastructure solutions Springs and Drainage System Bridges and Pavement Fencing & Waste Management. Touristic Route  CLUSTER I: Entrance Existing Situation View from the observation point - Shop, Info point - Shop, Inf |        | Preface  Mountaineering, Rock Climbing and Ice Climbing  Treking  Hiking  Horseback Riding  Other Activities Map  Camp Site  Problems & Solutions | 115<br>116<br>117<br>118<br>120<br>123<br>124 |  |
| ART AND CULTURAL PROPOSAL 30  Art Residency 32 Reactivation of local Museum 33 Revival of Community House 34 Archeologist and Researcher trips 35 PR Campaign 36 ECO Tourism 37 Khinaliq by Night 38  Chapter 3 URBANISTIC & ARCHITECTURAL ANALYSIS 40  References with similar architecture 41                                                   | Proposal Masterplan  Infrastructure solutions Springs and Drainage System Bridges and Pavement Fencing & Waste Management. Touristic Route.  CLUSTER I: Entrance Existing Situation View from the observation point - Shop, Info point Museum View from observation site  CLUSTER II Existing Situation                                                                                                                                                                                                                                                                                                                                                                                                                                                                                                                                                                                                                                                                                                                                                                                                                                                                                                                                                                                                                                                                                                                                                                                                                                                                                                                                                                                                                                                                                                                                                                                                                                                                                                                                                                                                                        |        | Preface  Mountaineering, Rock Climbing and Ice Climbing  Treking  Hiking  Horseback Riding  Other Activities Map  Camp Site  Problems & Solutions | 115<br>116<br>117<br>118<br>120<br>123<br>124 |  |
| ART AND CULTURAL PROPOSAL 30  Art Residency 32 Reactivation of local Museum 33 Revival of Community House 34 Archeologist and Researcher trips 35 PR Campaign 36 ECO Tourism 37 Khinaliq by Night 38  Chapter 3  URBANISTIC & ARCHITECTURAL ANALYSIS 40  References with similar architecture 41 Case Study _ Chok and Kubachi, Dagestan - Before | Proposal Masterplan  Infrastructure solutions Springs and Drainage System Bridges and Pavement Fencing & Waste Management. Touristic Route  CLUSTER I: Entrance Existing Situation View from the observation point - Shop, Info point - Shop, Inf |        | Preface  Mountaineering, Rock Climbing and Ice Climbing  Treking  Hiking  Horseback Riding  Other Activities Map  Camp Site  Problems & Solutions | 115<br>116<br>117<br>118<br>120<br>123<br>124 |  |