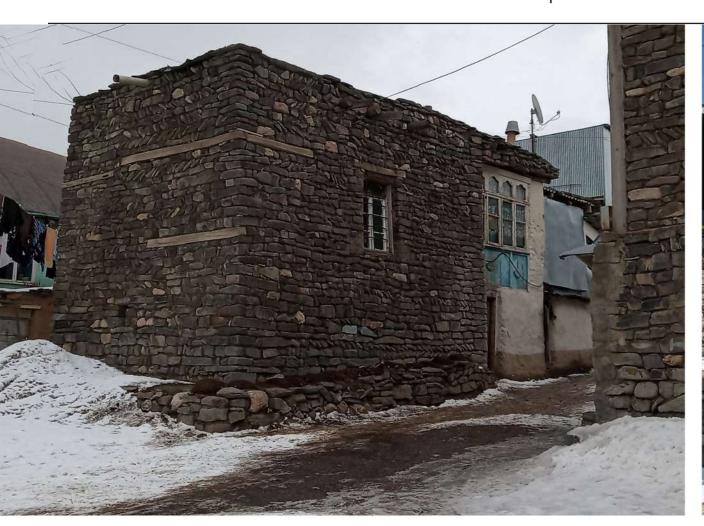

ili hücrə Xınalıq şimal isqamətində 5 km məsafədə yerləşir. Rəvayətə görə İbrahim Xəlilə yuxuda həmin yamacın çuxur yerində hücrə tikməyi və günə bir xurma yeməklə hücrədə 40 gün allaha ibadət etməyi mələklər hökm etmişlər.

## TOWN LOCATION RELATIVE TO IT'S SURROUNDING ANALYSIS



### TOWN MORPHOLOGY ANALYSIS

Old Khinaliq town's Morphology is quite similar with other mountain villages. The slope of topography determines inclination of roads, shapes and sizes of buildings, distance of buildings from each other.





Topography of Old Khinaliq





Roads according to slopes



Buildings according to roads

### **EXISTING FUNCTIONAL ZONES**



### **EXISTING MASTERPLAN**



# MASTER PLANNING STRATEGIES & URBAN DESIGN PROPOSALS FOR KHINALIQ VILLAGE VERNACULAR ARCHITECTURE ANALYSIS | Houses









# MASTER PLANNING STRATEGIES & URBAN DESIGN PROPOSALS FOR KHINALIQ VILLAGE VERNACULAR ARCHITECTURE ANALYSIS | Religious buildings I Sepulchers











#### LIFESTYLE OF KHETISH PEOPLE



#### LEISURE ZONE

The place for leisure, eating and receiving guests consists of a closed glassed gallery and a big room. The glassed gallery is located on the second floor after the entrance door and is usually full of light.



#### **SLEEP ZONE**

The bedrooms consisting of 1-3 rooms are heated throughout the year. Since it is hard to heat the whole house, only one or two rooms are heated.



#### **UTILITY ZONE**

The constructions for hay and animals are usually located in the lower part of the house and have a separate entrance. Since the tövlə is located in the lower part of the house in