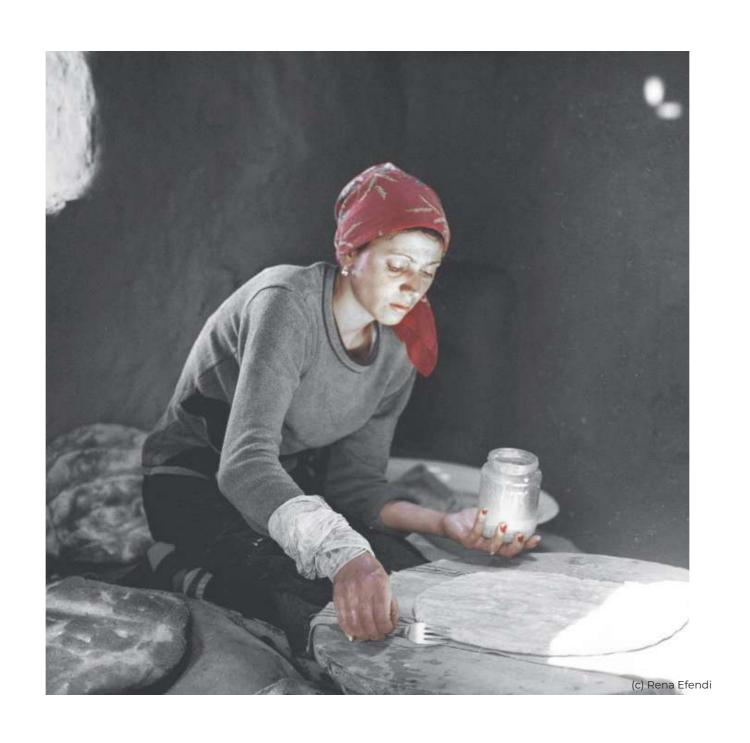

s for 3.4 months, from June

The warm season lasts for 3.4 months, from June 2 to September 15, with an average daily high temperature above 11°C. The hottest day of the year is July 30, with an average high of 16°C and low of 5°C.



### MASTER PLANNING STRATEGIES & URBAN DESIGN PROPOSALS FOR KHINALIQ VILLAGE Vernacular Architecture



Traditional Khinalig houses are the main part of the village morphology. Given that the residential houses are built close to each other and wall-to-wall, we can say that the village has a street structure.

### Tourism Attraction features of Khinaliq



Landscape and Nature



Nomadic life of locals



Vernacular architecture



Culture and language



Hospitality of people



Local food



Handmade crafts

# Chapter 1 SOCIO-CULTURAL ANALYSIS & PROPOSALS



#### SOCIO-CULTURAL ANALYSIS | SURVEYS

Locals daily activities



#### Would you want to practis carpet weaving?



Do you think you want to stay in Khinaliq for the next years?



### In what conditions you would stay in Khinaliq?



The deteriorating economy and lack of economic opportunities make survival in the village hard and most of the young people, who can afford to do so, move out of the village. Persisting conservative attitudes in the village are also a reason that pushes the young people away, in the pursuit of setting free from their parents and elderly.



Poor infrastructure of the village, damaged houses that do not have the capacity to withstand harsh winter further aggravates realities of daily life.

### Would you be hesitant to go to places where tourists go?



###