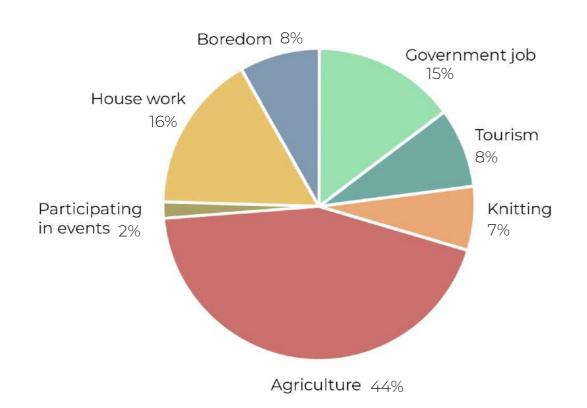

from June 2 to September 15, with an average daily high temperature above 11°C. The hottest day of the year is July 30, with an average high of 16°C and low of 5°C.



### MASTER PLANNING STRATEGIES & URBAN DESIGN PROPOSALS FOR KHINALIQ VILLAGE Vernacular Architecture



Traditional Khinalig houses are the main part of the village morphology. Given that the residential houses are built close to each other and wall-to-wall, we can say that the village has a street structure.

### Tourism Attraction features of Khinaliq



Landscape and Nature



Nomadic life of locals



Vernacular architecture



Culture and language



Hospitality of people



Local food



Handmade crafts

# Chapter 1 SOCIO-CULTURAL ANALYSIS & PROPOSALS



#### SOCIO-CULTURAL ANALYSIS | SURVEYS

Locals daily activities



#### Would you want to practis carpet weaving?



Do you think you want to stay in Khinaliq for the next years?



### In what conditions you would stay in Khinaliq?



The deteriorating economy and lack of economic opportunities make survival in the village hard and most of the young people, who can afford to do so, move out of the village. Persisting conservative attitudes in the village are also a reason that pushes the young people away, in the pursuit of setting free from their parents and elderly.



Poor infrastructure of the village, damaged houses that do not have the capacity to withstand harsh winter further aggravates realities of daily life.

### Would you be hesitant to go to places where tourists go?



### Does lots of tourist being in the village inturrept you?



Accord