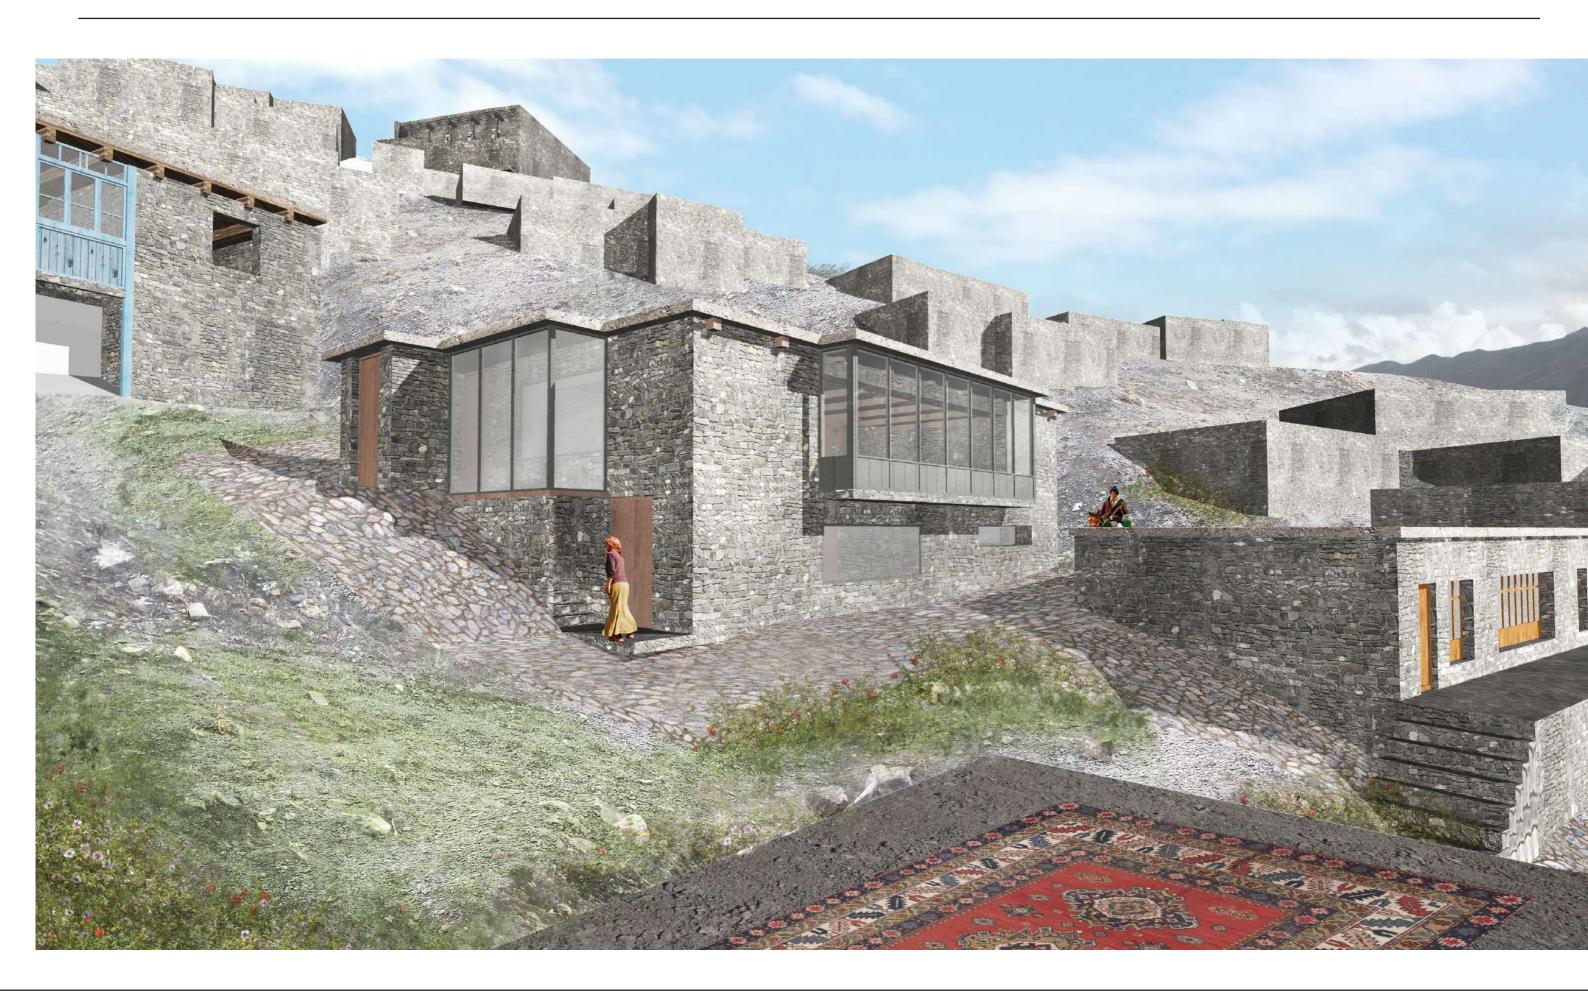

for workshops and art residences, this can be located on a given territory close to each other. Therefore, it can form a cultural cluster for the village. The community house can be repaired without demolition of the whole structure. The place of new functions was chosen on empty areas, where the allocated area is suitable and enough for their placement.

Small room is not enough for the medical needs of the villagers so it was decided to use the existing building which is quite large and almost empty, and to adapt it to the medical center + pharmacy. It is proposed to restore a new house in the place of the destroyed one near the medical center. The areas in front of the entrances of community house and workshop building are proposed as public spaces with greenery and sitting places.











- 1. PARKING
- 2. INFO POINT / WC / MARKET
- 3. HISTORY AND ETNOGRAPHY
- MUSEUM
- 4. RESTAURANT
- 5. CHAYKHANA
- 6. HOSTEL
- 7. MEDICAL POINT
- 8. COMMUNITY HOUSE
- 9. WORKSHOPS / STUDIOS
- 10. ARTIST'S RESIDENCE
- 11. PIR JOMARD (SANCTUARY)

# 12. MARKET 13. EVENT HALL

14. ABU- MUSLIM MOSQUE15. BOUTIQUE HOTEL16. KHIDIR-NABI MOSQUE

17. MOSQUE

18. PIR (SANCTUARY)

# MASTER PLANNING STRATEGIES & URBAN DESIGN PROPOSALS FOR KHINALIQ VILLAGE PROPOSAL | CLUSTER III: Existing Situation



This cluster is chosen for improving saray building (wedding hall) and the new road which is being built from Susay to Khinaliq that directly joins to the village from here.



# PROPOSAL | CLUSTER III : MARKET





- 1. PARKING
- 2. INFO POINT / WC / MARKET
- 3. HISTORY AND ETNOGRAPHY
- MUSEUM
- 4. R