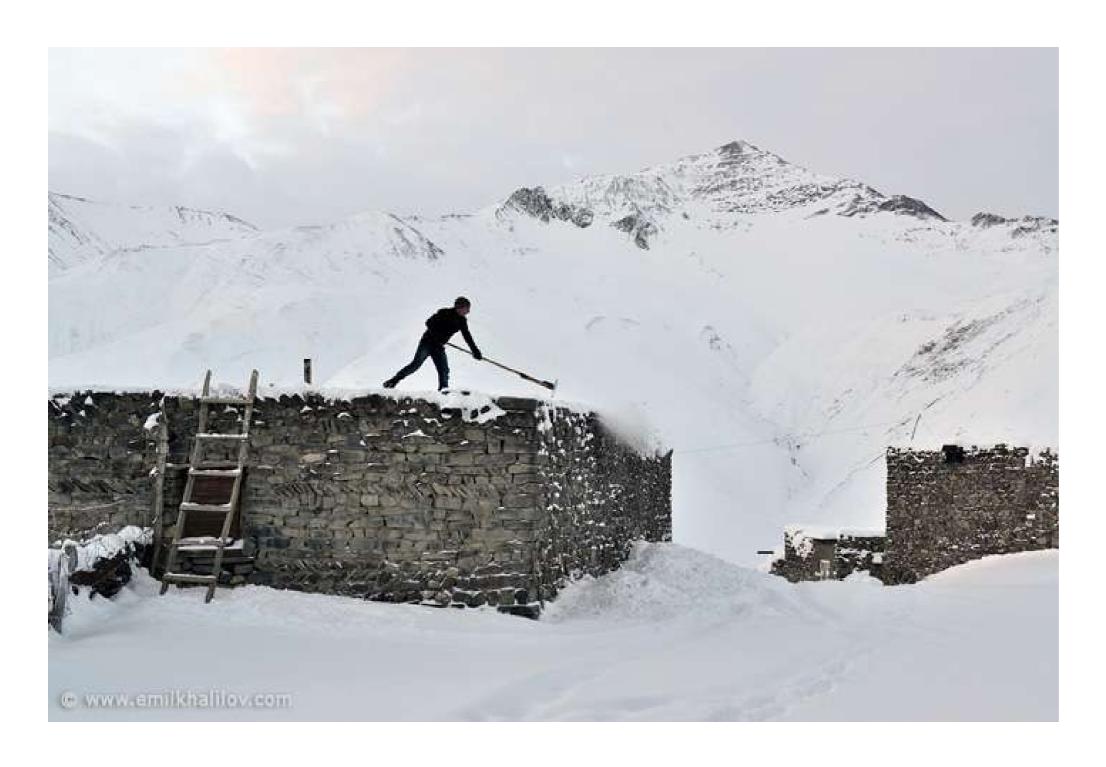

IGHT PAVING
- LACK OF ROAD SIGNS - LACK OF STREET LIGHTING

#### BUILDINGS



- ROOF LEAKS
- EMERGENCY SITUATION OF WALLS
- NEED FOR ADDITIONAL BUILDINGS

#### PARKING



- UNFINISHED CONSTRUCTION OF A NEW PARKING
- LACK OF PARKING AREAS
- CHAOTIC PARKING AT THE VILLAGE AREA

**GARBAGE** 



- POLLUTION OF SURROUNDINGS WITH TRASH LACK OF TRASH CANS
- LACK OF LANDFILL SYSTEM

#### **GAS SUPPLY**



- LACK OF GAS SUPPLY

#### **SEWAGE**



- LACK OF SEWAGE SYSTEM IN THE VILLAGE

#### **PUBLIC SPACES**



- LACK OF URBAN FURNITURE AND EQUIPMENT

- LACK OF PLAYGROUNDS

#### MEDICAL SUPPORT



- LACK OF MEDICAL CENTER - LACK OF PHARMACY

### PROBLEMS MAP



## Problems of Buildings







## MASTER PLANNING STRATEGIES & URBAN DESIGN PROPOSALS FOR KHINALIQ VILLAGE PROBLEMS | DESTROYED HOUSES





The main problem with vernacularly built roofs is snow, it needs to be pushed down when it snows too much. Otherwise the snow starts to melt and leaks through the structure of the roof. Locals are complaining that this is a tough work to do when it's easier to build a sloped roof with metal (waterproof) sheet roofing and not to go through this process every winter.

## MASTER PLANNING STRATEGIES & URBAN DESIGN PROPOSALS FOR KHINALIQ VILLAGE PROBLEMS | ROOFS





The main problem with vernacularly built roofs are there it is mandatory to swipe snow every time it snows, otherwise, it starts to melt and leak through the structure of the roof. So, locals are complaining that this is a tough work to do when it's easier to build a sloped roof with metal (waterproof) sheet roofing and not to go