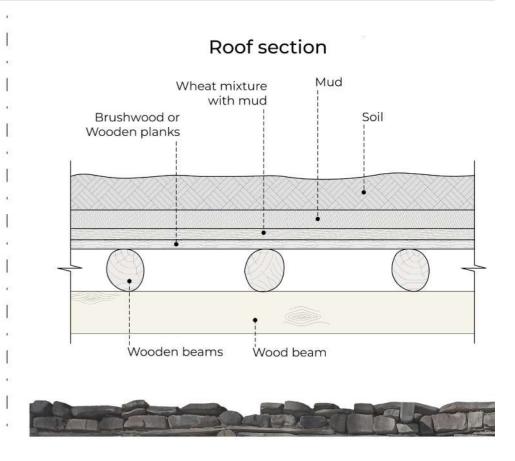

# MASTER PLANNING STRATEGIES & URBAN DESIGN PROPOSALS FOR KHINALIQ VILLAGE TABLE OF CONTENTS

| TABLE OF CONTENTS                                                                                                                                                                                                                                                                                                                                 | Town Morphology Analysis                                                                                                                                                                                                                                                                                                                                                                                                                                                                                                                                                                                                                                                                                                                                                                                                                                                                                                                                                                                                                                                                                                                                                                                                                                                                                                                                                                                                                                                                                                                                                                                                                                                                                                                                                                                                                                                                                                                                                                                                                                                                                                       | 47     |                                                                                                                                                   |                                               |  |
|---------------------------------------------------------------------------------------------------------------------------------------------------------------------------------------------------------------------------------------------------------------------------------------------------------------------------------------------------|--------------------------------------------------------------------------------------------------------------------------------------------------------------------------------------------------------------------------------------------------------------------------------------------------------------------------------------------------------------------------------------------------------------------------------------------------------------------------------------------------------------------------------------------------------------------------------------------------------------------------------------------------------------------------------------------------------------------------------------------------------------------------------------------------------------------------------------------------------------------------------------------------------------------------------------------------------------------------------------------------------------------------------------------------------------------------------------------------------------------------------------------------------------------------------------------------------------------------------------------------------------------------------------------------------------------------------------------------------------------------------------------------------------------------------------------------------------------------------------------------------------------------------------------------------------------------------------------------------------------------------------------------------------------------------------------------------------------------------------------------------------------------------------------------------------------------------------------------------------------------------------------------------------------------------------------------------------------------------------------------------------------------------------------------------------------------------------------------------------------------------|--------|---------------------------------------------------------------------------------------------------------------------------------------------------|-----------------------------------------------|--|
|                                                                                                                                                                                                                                                                                                                                                   | Existing Functional Zones                                                                                                                                                                                                                                                                                                                                                                                                                                                                                                                                                                                                                                                                                                                                                                                                                                                                                                                                                                                                                                                                                                                                                                                                                                                                                                                                                                                                                                                                                                                                                                                                                                                                                                                                                                                                                                                                                                                                                                                                                                                                                                      |        | CLUSTER III                                                                                                                                       |                                               |  |
| Durafa                                                                                                                                                                                                                                                                                                                                            | Existing Masterplan                                                                                                                                                                                                                                                                                                                                                                                                                                                                                                                                                                                                                                                                                                                                                                                                                                                                                                                                                                                                                                                                                                                                                                                                                                                                                                                                                                                                                                                                                                                                                                                                                                                                                                                                                                                                                                                                                                                                                                                                                                                                                                            | 49     | Existing Situation                                                                                                                                |                                               |  |
| Preface                                                                                                                                                                                                                                                                                                                                           |                                                                                                                                                                                                                                                                                                                                                                                                                                                                                                                                                                                                                                                                                                                                                                                                                                                                                                                                                                                                                                                                                                                                                                                                                                                                                                                                                                                                                                                                                                                                                                                                                                                                                                                                                                                                                                                                                                                                                                                                                                                                                                                                |        | Suggestions                                                                                                                                       |                                               |  |
|                                                                                                                                                                                                                                                                                                                                                   | Vernacular architecture analysis                                                                                                                                                                                                                                                                                                                                                                                                                                                                                                                                                                                                                                                                                                                                                                                                                                                                                                                                                                                                                                                                                                                                                                                                                                                                                                                                                                                                                                                                                                                                                                                                                                                                                                                                                                                                                                                                                                                                                                                                                                                                                               |        | Event space                                                                                                                                       |                                               |  |
| Geographical Location                                                                                                                                                                                                                                                                                                                             | Houses                                                                                                                                                                                                                                                                                                                                                                                                                                                                                                                                                                                                                                                                                                                                                                                                                                                                                                                                                                                                                                                                                                                                                                                                                                                                                                                                                                                                                                                                                                                                                                                                                                                                                                                                                                                                                                                                                                                                                                                                                                                                                                                         |        | Market                                                                                                                                            | 96                                            |  |
| History of Khinaliq Village                                                                                                                                                                                                                                                                                                                       | Religious buildings I Sepulchers                                                                                                                                                                                                                                                                                                                                                                                                                                                                                                                                                                                                                                                                                                                                                                                                                                                                                                                                                                                                                                                                                                                                                                                                                                                                                                                                                                                                                                                                                                                                                                                                                                                                                                                                                                                                                                                                                                                                                                                                                                                                                               |        |                                                                                                                                                   |                                               |  |
| Language and Culture of Khinaliq People                                                                                                                                                                                                                                                                                                           | Study on House Typology                                                                                                                                                                                                                                                                                                                                                                                                                                                                                                                                                                                                                                                                                                                                                                                                                                                                                                                                                                                                                                                                                                                                                                                                                                                                                                                                                                                                                                                                                                                                                                                                                                                                                                                                                                                                                                                                                                                                                                                                                                                                                                        |        | CLUSTER IV                                                                                                                                        | 97                                            |  |
| Landscape                                                                                                                                                                                                                                                                                                                                         | Roof Details                                                                                                                                                                                                                                                                                                                                                                                                                                                                                                                                                                                                                                                                                                                                                                                                                                                                                                                                                                                                                                                                                                                                                                                                                                                                                                                                                                                                                                                                                                                                                                                                                                                                                                                                                                                                                                                                                                                                                                                                                                                                                                                   |        | Existing Situation                                                                                                                                |                                               |  |
| Climate                                                                                                                                                                                                                                                                                                                                           | Wall Details                                                                                                                                                                                                                                                                                                                                                                                                                                                                                                                                                                                                                                                                                                                                                                                                                                                                                                                                                                                                                                                                                                                                                                                                                                                                                                                                                                                                                                                                                                                                                                                                                                                                                                                                                                                                                                                                                                                                                                                                                                                                                                                   |        | Suggestions                                                                                                                                       | 99                                            |  |
| Vernacular Architecture                                                                                                                                                                                                                                                                                                                           |                                                                                                                                                                                                                                                                                                                                                                                                                                                                                                                                                                                                                                                                                                                                                                                                                                                                                                                                                                                                                                                                                                                                                                                                                                                                                                                                                                                                                                                                                                                                                                                                                                                                                                                                                                                                                                                                                                                                                                                                                                                                                                                                |        | Boutique Hotel                                                                                                                                    | 101                                           |  |
| Tourism Attraction features of Khinaliq                                                                                                                                                                                                                                                                                                           | Infrastructure Problems                                                                                                                                                                                                                                                                                                                                                                                                                                                                                                                                                                                                                                                                                                                                                                                                                                                                                                                                                                                                                                                                                                                                                                                                                                                                                                                                                                                                                                                                                                                                                                                                                                                                                                                                                                                                                                                                                                                                                                                                                                                                                                        |        | Abumuslim Mosvque                                                                                                                                 | 103                                           |  |
|                                                                                                                                                                                                                                                                                                                                                   | Problems map                                                                                                                                                                                                                                                                                                                                                                                                                                                                                                                                                                                                                                                                                                                                                                                                                                                                                                                                                                                                                                                                                                                                                                                                                                                                                                                                                                                                                                                                                                                                                                                                                                                                                                                                                                                                                                                                                                                                                                                                                                                                                                                   | 58     | View to the Mosque                                                                                                                                | 105                                           |  |
|                                                                                                                                                                                                                                                                                                                                                   |                                                                                                                                                                                                                                                                                                                                                                                                                                                                                                                                                                                                                                                                                                                                                                                                                                                                                                                                                                                                                                                                                                                                                                                                                                                                                                                                                                                                                                                                                                                                                                                                                                                                                                                                                                                                                                                                                                                                                                                                                                                                                                                                |        | Street view Infront of Mosque                                                                                                                     | 106                                           |  |
| Chapter 1:                                                                                                                                                                                                                                                                                                                                        | Problems of Buildings                                                                                                                                                                                                                                                                                                                                                                                                                                                                                                                                                                                                                                                                                                                                                                                                                                                                                                                                                                                                                                                                                                                                                                                                                                                                                                                                                                                                                                                                                                                                                                                                                                                                                                                                                                                                                                                                                                                                                                                                                                                                                                          |        | Street view: Solution                                                                                                                             | 107                                           |  |
| •                                                                                                                                                                                                                                                                                                                                                 | Destroyed Houses                                                                                                                                                                                                                                                                                                                                                                                                                                                                                                                                                                                                                                                                                                                                                                                                                                                                                                                                                                                                                                                                                                                                                                                                                                                                                                                                                                                                                                                                                                                                                                                                                                                                                                                                                                                                                                                                                                                                                                                                                                                                                                               | 60     | Observation Point                                                                                                                                 | 108                                           |  |
| SOCIO-CULTURAL ANALYSIS & PROPOSALS 16                                                                                                                                                                                                                                                                                                            | Roofs                                                                                                                                                                                                                                                                                                                                                                                                                                                                                                                                                                                                                                                                                                                                                                                                                                                                                                                                                                                                                                                                                                                                                                                                                                                                                                                                                                                                                                                                                                                                                                                                                                                                                                                                                                                                                                                                                                                                                                                                                                                                                                                          | 61     |                                                                                                                                                   |                                               |  |
|                                                                                                                                                                                                                                                                                                                                                   | Additions                                                                                                                                                                                                                                                                                                                                                                                                                                                                                                                                                                                                                                                                                                                                                                                                                                                                                                                                                                                                                                                                                                                                                                                                                                                                                                                                                                                                                                                                                                                                                                                                                                                                                                                                                                                                                                                                                                                                                                                                                                                                                                                      |        | PROPOSAL FOR NEW KHINALIQ                                                                                                                         |                                               |  |
| Surveys                                                                                                                                                                                                                                                                                                                                           | New Constructions and Additions                                                                                                                                                                                                                                                                                                                                                                                                                                                                                                                                                                                                                                                                                                                                                                                                                                                                                                                                                                                                                                                                                                                                                                                                                                                                                                                                                                                                                                                                                                                                                                                                                                                                                                                                                                                                                                                                                                                                                                                                                                                                                                | 64     | New Khinalig Analysis                                                                                                                             | 109                                           |  |
| Occupation of Locals                                                                                                                                                                                                                                                                                                                              | Buildings Diagnosis Statistics                                                                                                                                                                                                                                                                                                                                                                                                                                                                                                                                                                                                                                                                                                                                                                                                                                                                                                                                                                                                                                                                                                                                                                                                                                                                                                                                                                                                                                                                                                                                                                                                                                                                                                                                                                                                                                                                                                                                                                                                                                                                                                 | 65     | New Khinaliq Proposal                                                                                                                             | 110                                           |  |
| Influence of Tourists to Locals                                                                                                                                                                                                                                                                                                                   | Buildings Diagnosis Map                                                                                                                                                                                                                                                                                                                                                                                                                                                                                                                                                                                                                                                                                                                                                                                                                                                                                                                                                                                                                                                                                                                                                                                                                                                                                                                                                                                                                                                                                                                                                                                                                                                                                                                                                                                                                                                                                                                                                                                                                                                                                                        |        | ·                                                                                                                                                 |                                               |  |
| How to Facilitate in Khinaliq                                                                                                                                                                                                                                                                                                                     |                                                                                                                                                                                                                                                                                                                                                                                                                                                                                                                                                                                                                                                                                                                                                                                                                                                                                                                                                                                                                                                                                                                                                                                                                                                                                                                                                                                                                                                                                                                                                                                                                                                                                                                                                                                                                                                                                                                                                                                                                                                                                                                                |        | Action plan for Khinaliq Village Project                                                                                                          | 112                                           |  |
| References of Case studies                                                                                                                                                                                                                                                                                                                        | SWOT Analysis                                                                                                                                                                                                                                                                                                                                                                                                                                                                                                                                                                                                                                                                                                                                                                                                                                                                                                                                                                                                                                                                                                                                                                                                                                                                                                                                                                                                                                                                                                                                                                                                                                                                                                                                                                                                                                                                                                                                                                                                                                                                                                                  |        | , , ,                                                                                                                                             |                                               |  |
| Nomadic Route of Khinaliq People                                                                                                                                                                                                                                                                                                                  |                                                                                                                                                                                                                                                                                                                                                                                                                                                                                                                                                                                                                                                                                                                                                                                                                                                                                                                                                                                                                                                                                                                                                                                                                                                                                                                                                                                                                                                                                                                                                                                                                                                                                                                                                                                                                                                                                                                                                                                                                                                                                                                                |        | Chapter 5                                                                                                                                         |                                               |  |
|                                                                                                                                                                                                                                                                                                                                                   | Chanter /                                                                                                                                                                                                                                                                                                                                                                                                                                                                                                                                                                                                                                                                                                                                                                                                                                                                                                                                                                                                                                                                                                                                                                                                                                                                                                                                                                                                                                                                                                                                                                                                                                                                                                                                                                                                                                                                                                                                                                                                                                                                                                                      |        | •                                                                                                                                                 |                                               |  |
|                                                                                                                                                                                                                                                                                                                                                   | Chanter 4                                                                                                                                                                                                                                                                                                                                                                                                                                                                                                                                                                                                                                                                                                                                                                                                                                                                                                                                                                                                                                                                                                                                                                                                                                                                                                                                                                                                                                                                                                                                                                                                                                                                                                                                                                                                                                                                                                                                                                                                                                                                                                                      |        | •                                                                                                                                                 |                                               |  |
|                                                                                                                                                                                                                                                                                                                                                   | Chapter 4                                                                                                                                                                                                                                                                                                                                                                                                                                                                                                                                                                                                                                                                                                                                                                                                                                                                                                                                                                                                                                                                                                                                                                                                                                                                                                                                                                                                                                                                                                                                                                                                                                                                                                                                                                                                                                                                                                                                                                                                                                                                                                                      |        | ACTIVE TOURISM                                                                                                                                    | 114                                           |  |
| Chapter 2                                                                                                                                                                                                                                                                                                                                         | Chapter 4  URBANISTIC and ARCHITECTURAL PROPO                                                                                                                                                                                                                                                                                                                                                                                                                                                                                                                                                                                                                                                                                                                                                                                                                                                                                                                                                                                                                                                                                                                                                                                                                                                                                                                                                                                                                                                                                                                                                                                                                                                                                                                                                                                                                                                                                                                                                                                                                                                                                  | SAL 68 | •                                                                                                                                                 | 114                                           |  |
| Chapter 2                                                                                                                                                                                                                                                                                                                                         | •                                                                                                                                                                                                                                                                                                                                                                                                                                                                                                                                                                                                                                                                                                                                                                                                                                                                                                                                                                                                                                                                                                                                                                                                                                                                                                                                                                                                                                                                                                                                                                                                                                                                                                                                                                                                                                                                                                                                                                                                                                                                                                                              | SAL68  | •                                                                                                                                                 |                                               |  |
| Chapter 2 ART AND CULTURAL PROPOSAL                                                                                                                                                                                                                                                                                                               | •                                                                                                                                                                                                                                                                                                                                                                                                                                                                                                                                                                                                                                                                                                                                                                                                                                                                                                                                                                                                                                                                                                                                                                                                                                                                                                                                                                                                                                                                                                                                                                                                                                                                                                                                                                                                                                                                                                                                                                                                                                                                                                                              |        | ACTIVE TOURISM                                                                                                                                    | 115                                           |  |
| ART AND CULTURAL PROPOSAL                                                                                                                                                                                                                                                                                                                         | URBANISTIC and ARCHITECTURAL PROPO                                                                                                                                                                                                                                                                                                                                                                                                                                                                                                                                                                                                                                                                                                                                                                                                                                                                                                                                                                                                                                                                                                                                                                                                                                                                                                                                                                                                                                                                                                                                                                                                                                                                                                                                                                                                                                                                                                                                                                                                                                                                                             |        | ACTIVE TOURISM                                                                                                                                    | 115                                           |  |
| ART AND CULTURAL PROPOSAL                                                                                                                                                                                                                                                                                                                         | URBANISTIC and ARCHITECTURAL PROPO                                                                                                                                                                                                                                                                                                                                                                                                                                                                                                                                                                                                                                                                                                                                                                                                                                                                                                                                                                                                                                                                                                                                                                                                                                                                                                                                                                                                                                                                                                                                                                                                                                                                                                                                                                                                                                                                                                                                                                                                                                                                                             | 69     | Preface                                                                                                                                           | 115                                           |  |
| ART AND CULTURAL PROPOSAL                                                                                                                                                                                                                                                                                                                         | URBANISTIC and ARCHITECTURAL PROPO                                                                                                                                                                                                                                                                                                                                                                                                                                                                                                                                                                                                                                                                                                                                                                                                                                                                                                                                                                                                                                                                                                                                                                                                                                                                                                                                                                                                                                                                                                                                                                                                                                                                                                                                                                                                                                                                                                                                                                                                                                                                                             | 69     | Preface                                                                                                                                           | 115<br>116<br>117                             |  |
| ART AND CULTURAL PROPOSAL                                                                                                                                                                                                                                                                                                                         | Proposal Masterplan                                                                                                                                                                                                                                                                                                                                                                                                                                                                                                                                                                                                                                                                                                                                                                                                                                                                                                                                                                                                                                                                                                                                                                                                                                                                                                                                                                                                                                                                                                                                                                                                                                                                                                                                                                                                                                                                                                                                                                                                                                                                                                            | 69<br> | Preface                                                                                                                                           | 115<br>116<br>117<br>118                      |  |
| ART AND CULTURAL PROPOSAL                                                                                                                                                                                                                                                                                                                         | Proposal Masterplan  Infrastructure solutions  Springs and Drainage System                                                                                                                                                                                                                                                                                                                                                                                                                                                                                                                                                                                                                                                                                                                                                                                                                                                                                                                                                                                                                                                                                                                                                                                                                                                                                                                                                                                                                                                                                                                                                                                                                                                                                                                                                                                                                                                                                                                                                                                                                                                     |        | Preface                                                                                                                                           | 115<br>116<br>117<br>118<br>119               |  |
| ART AND CULTURAL PROPOSAL 30  Art Residency                                                                                                                                                                                                                                                                                                       | Proposal Masterplan  Infrastructure solutions  Springs and Drainage System  Bridges and Pavement                                                                                                                                                                                                                                                                                                                                                                                                                                                                                                                                                                                                                                                                                                                                                                                                                                                                                                                                                                                                                                                                                                                                                                                                                                                                                                                                                                                                                                                                                                                                                                                                                                                                                                                                                                                                                                                                                                                                                                                                                               |        | Preface                                                                                                                                           | 115<br>116<br>117<br>118<br>120<br>123        |  |
| ART AND CULTURAL PROPOSAL 30  Art Residency                                                                                                                                                                                                                                                                                                       | Proposal Masterplan  Infrastructure solutions Springs and Drainage System Bridges and Pavement Fencing & Waste Management.                                                                                                                                                                                                                                                                                                                                                                                                                                                                                                                                                                                                                                                                                                                                                                                                                                                                                                                                                                                                                                                                                                                                                                                                                                                                                                                                                                                                                                                                                                                                                                                                                                                                                                                                                                                                                                                                                                                                                                                                     |        | ACTIVE TOURISM                                                                                                                                    | 115<br>116<br>117<br>118<br>120<br>123        |  |
| ART AND CULTURAL PROPOSAL 30  Art Residency                                                                                                                                                                                                                                                                                                       | Proposal Masterplan  Infrastructure solutions Springs and Drainage System Bridges and Pavement Fencing & Waste Management.                                                                                                                                                                                                                                                                                                                                                                                                                                                                                                                                                                                                                                                                                                                                                                                                                                                                                                                                                                                                                                                                                                                                                                                                                                                                                                                                                                                                                                                                                                                                                                                                                                                                                                                                                                                                                                                                                                                                                                                                     |        | ACTIVE TOURISM                                                                                                                                    | 115<br>116<br>117<br>118<br>120<br>123<br>124 |  |
| ART AND CULTURAL PROPOSAL 30  Art Residency                                                                                                                                                                                                                                                                                                       | Proposal Masterplan  Infrastructure solutions  Springs and Drainage System  Bridges and Pavement  Fencing & Waste Management.  Touristic Route.                                                                                                                                                                                                                                                                                                                                                                                                                                                                                                                                                                                                                                                                                                                                                                                                                                                                                                                                                                                                                                                                                                                                                                                                                                                                                                                                                                                                                                                                                                                                                                                                                                                                                                                                                                                                                                                                                                                                                                                |        | Preface  Mountaineering, Rock Climbing and Ice Climbing  Treking  Hiking  Horseback Riding  Other Activities Map  Camp Site  Problems & Solutions | 115<br>116<br>117<br>118<br>120<br>123<br>124 |  |
| ART AND CULTURAL PROPOSAL 30  Art Residency                                                                                                                                                                                                                                                                                                       | Proposal Masterplan  Infrastructure solutions Springs and Drainage System Bridges and Pavement Fencing & Waste Management. Touristic Route.  CLUSTER I:                                                                                                                                                                                                                                                                                                                                                                                                                                                                                                                                                                                                                                                                                                                                                                                                                                                                                                                                                                                                                                                                                                                                                                                                                                                                                                                                                                                                                                                                                                                                                                                                                                                                                                                                                                                                                                                                                                                                                                        |        | Preface  Mountaineering, Rock Climbing and Ice Climbing  Treking  Hiking  Horseback Riding  Other Activities Map  Camp Site  Problems & Solutions | 115<br>116<br>117<br>118<br>120<br>123<br>124 |  |
| ART AND CULTURAL PROPOSAL 30  Art Residency                                                                                                                                                                                                                                                                                                       | Proposal Masterplan  Infrastructure solutions Springs and Drainage System Bridges and Pavement Fencing & Waste Management. Touristic Route  CLUSTER I: Entrance                                                                                                                                                                                                                                                                                                                                                                                                                                                                                                                                                                                                                                                                                                                                                                                                                                                                                                                                                                                                                                                                                                                                                                                                                                                                                                                                                                                                                                                                                                                                                                                                                                                                                                                                                                                                                                                                                                                                                                |        | Preface  Mountaineering, Rock Climbing and Ice Climbing  Treking  Hiking  Horseback Riding  Other Activities Map  Camp Site  Problems & Solutions | 115<br>116<br>117<br>118<br>120<br>123<br>124 |  |
| ART AND CULTURAL PROPOSAL 30  Art Residency                                                                                                                                                                                                                                                                                                       | Proposal Masterplan  Infrastructure solutions Springs and Drainage System Bridges and Pavement Fencing & Waste Management. Touristic Route.  CLUSTER I: Entrance Existing Situation                                                                                                                                                                                                                                                                                                                                                                                                                                                                                                                                                                                                                                                                                                                                                                                                                                                                                                                                                                                                                                                                                                                                                                                                                                                                                                                                                                                                                                                                                                                                                                                                                                                                                                                                                                                                                                                                                                                                            |        | Preface  Mountaineering, Rock Climbing and Ice Climbing  Treking  Hiking  Horseback Riding  Other Activities Map  Camp Site  Problems & Solutions | 115<br>116<br>117<br>118<br>120<br>123<br>124 |  |
| ART AND CULTURAL PROPOSAL 30  Art Residency                                                                                                                                                                                                                                                                                                       | Proposal Masterplan  Infrastructure solutions Springs and Drainage System Bridges and Pavement Fencing & Waste Management. Touristic Route  CLUSTER I: Entrance Existing Situation View from the observation point - Shop, Info point                                                                                                                                                                                                                                                                                                                                                                                                                                                                                                                                                                                                                                                                                                                                                                                                                                                                                                                                                                                                                                                                                                                                                                                                                                                                                                                                                                                                                                                                                                                                                                                                                                                                                                                                                                                                                                                                                          |        | Preface  Mountaineering, Rock Climbing and Ice Climbing  Treking  Hiking  Horseback Riding  Other Activities Map  Camp Site  Problems & Solutions | 115<br>116<br>117<br>118<br>120<br>123<br>124 |  |
| ART AND CULTURAL PROPOSAL 30  Art Residency                                                                                                                                                                                                                                                                                                       | Proposal Masterplan  Infrastructure solutions Springs and Drainage System Bridges and Pavement Fencing & Waste Management. Touristic Route  CLUSTER I: Entrance Existing Situation View from the observation point - Shop, Info point - Shop, Inf |        | Preface  Mountaineering, Rock Climbing and Ice Climbing  Treking  Hiking  Horseback Riding  Other Activities Map  Camp Site  Problems & Solutions | 115<br>116<br>117<br>118<br>120<br>123<br>124 |  |
| ART AND CULTURAL PROPOSAL 30  Art Residency 32 Reactivation of local Museum 33 Revival of Community House 34 Archeologist and Researcher trips 35 PR Campaign 36 ECO Tourism 37 Khinaliq by Night 38  Chapter 3  URBANISTIC & ARCHITECTURAL ANALYSIS 40                                                                                           | Proposal Masterplan  Infrastructure solutions Springs and Drainage System Bridges and Pavement Fencing & Waste Management. Touristic Route  CLUSTER I: Entrance Existing Situation View from the observation point - Shop, Info point - Shop, Inf |        | Preface  Mountaineering, Rock Climbing and Ice Climbing  Treking  Hiking  Horseback Riding  Other Activities Map  Camp Site  Problems & Solutions | 115<br>116<br>117<br>118<br>120<br>123<br>124 |  |
| ART AND CULTURAL PROPOSAL 30  Art Residency 32 Reactivation of local Museum 33 Revival of Community House 34 Archeologist and Researcher trips 35 PR Campaign 36 ECO Tourism 37 Khinaliq by Night 38  Chapter 3 URBANISTIC & ARCHITECTURAL ANALYSIS 40  References with similar architecture 41                                                   | Proposal Masterplan  Infrastructure solutions Springs and Drainage System Bridges and Pavement Fencing & Waste Management. Touristic Route.  CLUSTER I: Entrance Existing Situation View from the observation point - Shop, Info point Museum View from observation site  CLUSTER II Existing Situation                                                                                                                                                                                                                                                                                                                                                                                                                                                                                                                                                                                                                                                                                                                                                                                                                                                                                                                                                                                                                                                                                                                                                                                                                                                                                                                                                                                                                                                                                                                                                                                                                                                                                                                                                                                                                        |        | Preface  Mountaineering, Rock Climbing and Ice Climbing  Treking  Hiking  Horseback Riding  Other Activities Map  Camp Site  Problems & Solutions | 115<br>116<br>117<br>118<br>120<br>123<br>124 |  |
| ART AND CULTURAL PROPOSAL 30  Art Residency 32 Reactivation of local Museum 33 Revival of Community House 34 Archeologist and Researcher trips 35 PR Campaign 36 ECO Tourism 37 Khinaliq by Night 38  Chapter 3  URBANISTIC & ARCHITECTURAL ANALYSIS 40  References with similar architecture 41 Case Study _ Chok and Kubachi, Dagestan - Before | Proposal Masterplan  Infrastructure solutions Springs and Drainage System Bridges and Pavement Fencing & Waste Management. Touristic Route  CLUSTER I: Entrance Existing Situation View from the observation point - Shop, Info point - Shop, Inf |        | Preface  Mountaineering, Rock Climbing and Ice Climbing  Treking  Hiking  Horseback Riding  Other Activities Map  Camp Site  Problems & Solutions | 115<br>116<br>117<br>118<br>120<br>123<br>124 |  |