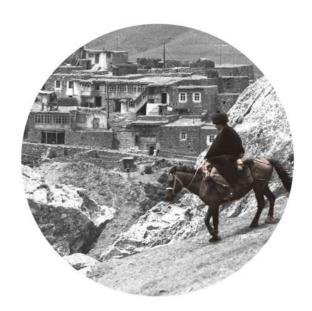

rse of the year, the temperature typically varies from -16°C to 16°C and is rarely below -21°C or above 21°C.

The warm season lasts for 3.4 months, from June

The warm season lasts for 3.4 months, from June 2 to September 15, with an average daily high temperature above 11°C. The hottest day of the year is July 30, with an average high of 16°C and low of 5°C.



### MASTER PLANNING STRATEGIES & URBAN DESIGN PROPOSALS FOR KHINALIQ VILLAGE Vernacular Architecture



Traditional Khinalig houses are the main part of the village morphology. Given that the residential houses are built close to each other and wall-to-wall, we can say that the village has a street structure.

### Tourism Attraction features of Khinaliq



Landscape and Nature



Nomadic life of locals



Vernacular architecture



Culture and language



Hospitality of people



Local food



Handmade crafts

# Chapter 1 SOCIO-CULTURAL ANALYSIS & PROPOSALS



#### SOCIO-CULTURAL ANALYSIS | SURVEYS

Locals daily activities



#### Would you want to practis carpet weaving?



Do you think you want to stay in Khinaliq for the next years?



### In what conditions you would stay in Khinaliq?



The deteriorating economy and lack of economic opportunities make survival in the village hard and most of the young people, who can afford to do so, move out of the village. Persisting conservative attitudes in the village are also a reason that pushes the young people away, in the pursuit of setting free from their parents and elderly.



Poor infrastructure of the village, damaged houses that do not have the capacity to with