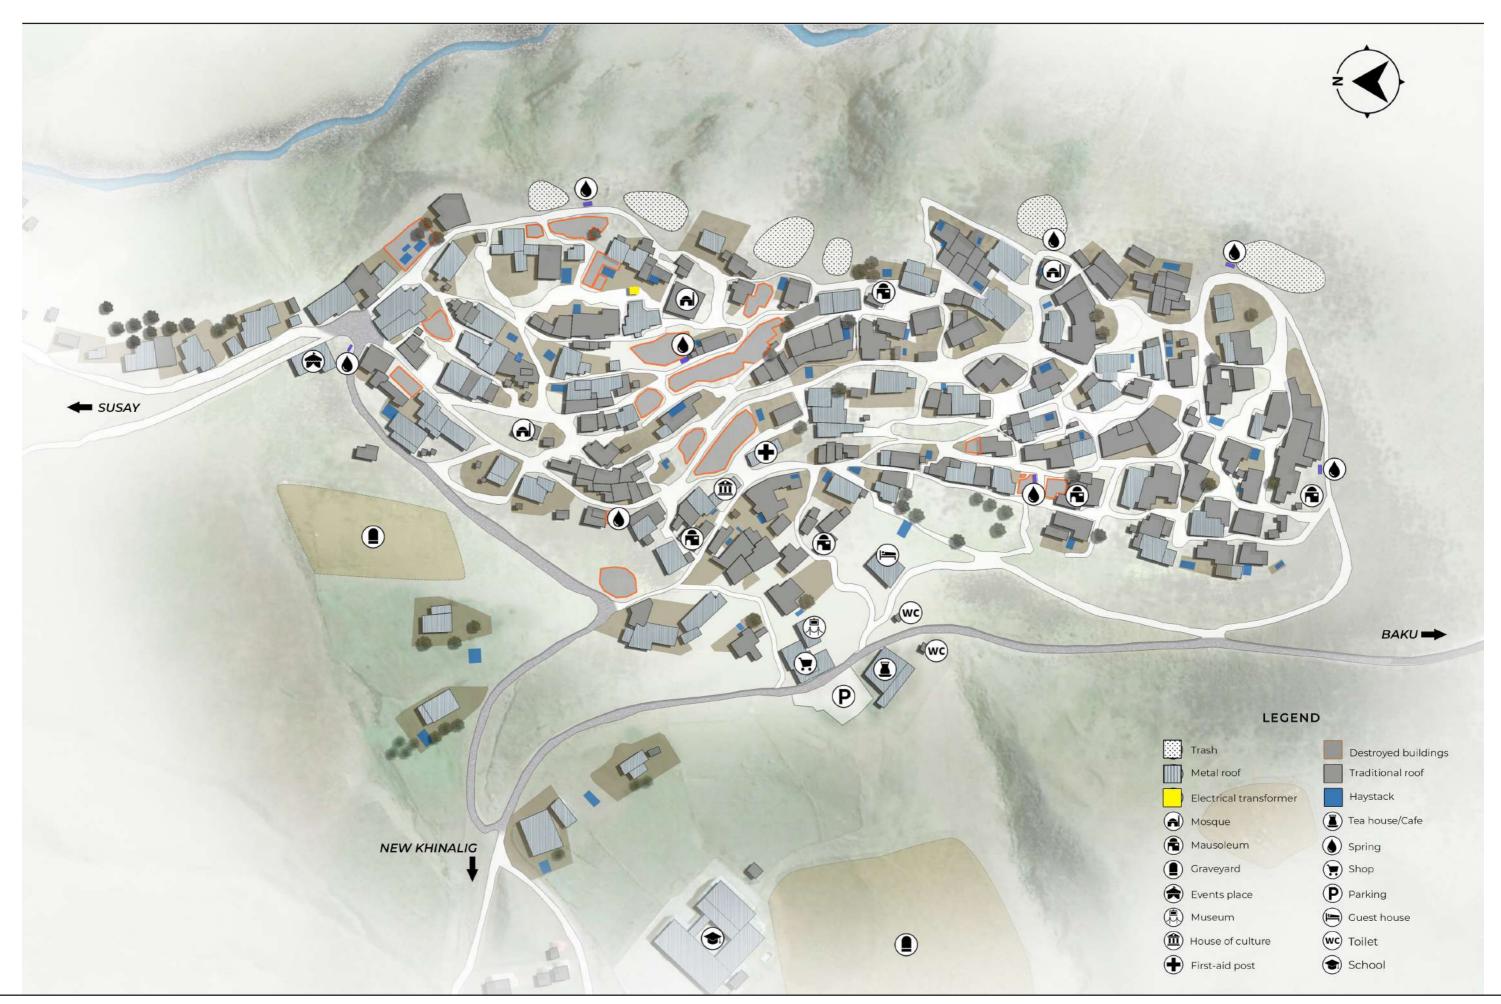

İBRAHIMKHALIL Mausoleum



İbrahim Xəlil hücrəsi XVIII əsrin sonu XIX əsrin əvvəllərinə aid olması təxmin edilir. Bu tikili hücrə Xınalıq şimal isqamətində 5 km məsafədə yerləşir. Rəvayətə görə İbrahim Xəlilə yuxuda həmin yamacın çuxur yerində hücrə tikməyi və günə bir xurma yeməklə hücrədə 40 gün allaha ibadət etməyi mələklər hökm etmişlər.

## TOWN LOCATION RELATIVE TO IT'S SURROUNDING ANALYSIS



### TOWN MORPHOLOGY ANALYSIS

Old Khinaliq town's Morphology is quite similar with other mountain villages. The slope of topography determines inclination of roads, shapes and sizes of buildings, distance of buildings from each other.





Topography of Old Khinaliq





Roads according to slopes



Buildings according to roads

### **EXISTING FUNCTIONAL ZONES**



### **EXISTING MASTERPLAN**



# MASTER PLANNING STRATEGIES & URBAN DESIGN PROPOSALS FOR KHINALIQ VILLAGE VERNACULAR ARCHITECTURE ANALYSIS | Houses









# MASTER PLANNING STRATEGIES & URBAN DESIGN PROPOSALS FOR KHINALIQ VILLAGE VERNACULAR ARCHITECTURE ANALYSIS | Religious buildings I Sepulchers











#### LIFESTYLE OF KHETISH PEOPLE



#### LEISURE ZONE

The place for leisure, eating and receiving guests consists of a closed glassed gallery and a big room. The glassed gallery is located on the second floor after the entrance door and is usually full of light.



#### **SLEEP ZONE**

The bedrooms consisting of 1-3 rooms are heated throughout the year. Since it is hard to heat the whole house, only one or two rooms are heated.



#### **UTILITY ZONE**

The constructions for hay and animals are usually located i