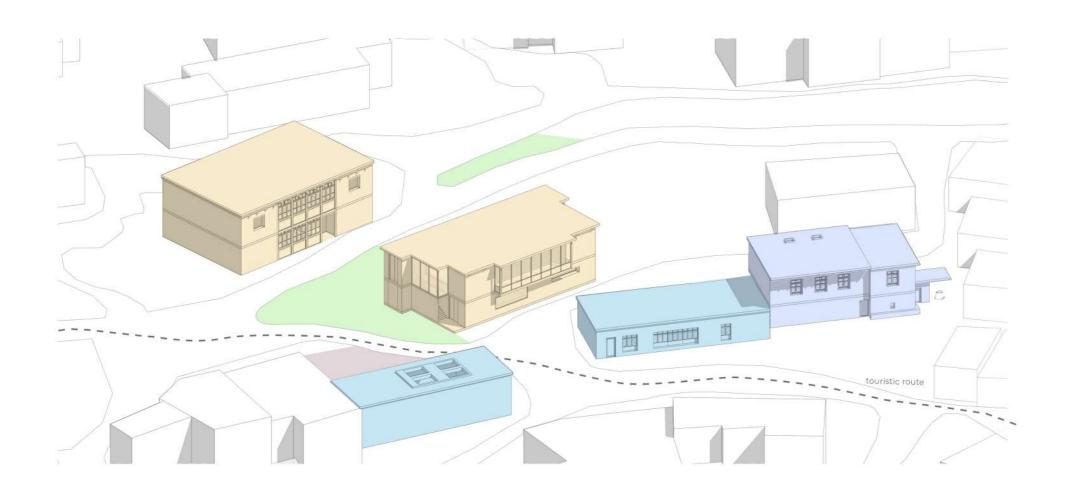

*BACKYARD** • open space for exhibitions, **ENTRANCE:** summer market, etc RECEPTION · Reception, wardrope, booklets, WC 5th SECTION: **GIFTSHOP** • Giftshop highlighting local craftsmanship and natural products

2nd SECTION:

1th SECTION:



# PROPOSAL | CLUSTER I : Museum



# MASTER PLANNING STRATEGIES & URBAN DESIGN PROPOSALS FOR KHINALIQ VILLAGE PROPOSAL | CLUSTER II



- 1. PARKING
- 2. INFO POINT / WC / MARKET
- 3. HISTORY AND ETNOGRAPHY
- MUSEUM
- 4. RESTAURANT
- 5. CHAYKHANA
- 6. HOSTEL
- 7. MEDICAL POINT
- 8. COMMUNITY HOUSE
- 9. WORKSHOPS / STUDIOS
- 10. ARTIST'S RESIDENCE

11. PIR JOMARD (SANCTUARY)

12. FARM MARKET

13. EVENT HALL

14. ABU- MUSLIM MOSQUE

15. BOUTIQUE HOTEL

16. KHIDIR-NABI MOSQUE

17. MOSQUE

18. PIR (SANCTUARY)









# PROPOSAL | CLUSTER II: Suggestions



# PUBLIC SPACE PUBLIC GARDENS NEW STRUCTURES REPAIRED STRUCTURES

#### **EXISTING SITUATION:**

There are several buildings located in this area. Here are the community house of local residents and the building which houses a small nurse's room. The nearby areas are currently empty but earlier there were buildings that were demolished over time. In addition to a small area in front of the entrance to the community house there are no convenient common public spaces for people where they can relax and socialize.

# Suggestions:

This zone is located on the proposed touristic route. "Zoning it" was taken into account, with new functions as a space for workshops and art residences, this can be located on a given territory close to each other. Therefore, it can form a cultural cluster for the