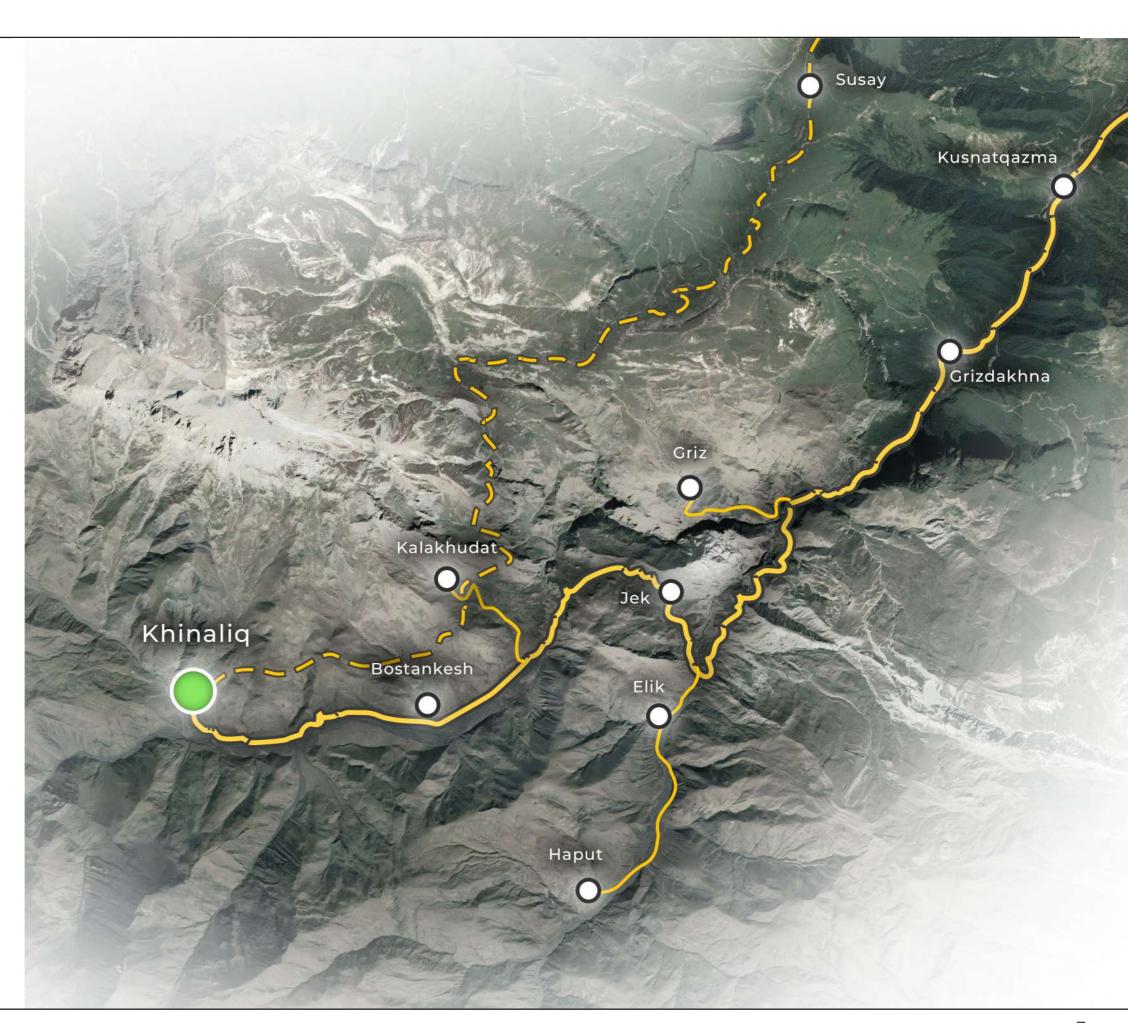

# MASTER PLANNING STRATEGIES & URBAN DESIGN PROPOSALS FOR KHINALIQ VILLAGE TABLE OF CONTENTS

| TABLE OF CONTENTS                                                                                                                                                                                                                                                                                                                                 | Town Morphology Analysis                                                                                                                                                                                                                                                                                                                                                                                                                                                                                                                                                                                                                                                                                                                                                                                                                                                                                                                                                                                                                                                                                                                                                                                                                                                                                                                                                                                                                                                                                                                                                                                                                                                                                                                                                                                                                                                                                                                                                                                                                                                                                                       | 47     |                                                                                                                                                   |                                               |  |
|---------------------------------------------------------------------------------------------------------------------------------------------------------------------------------------------------------------------------------------------------------------------------------------------------------------------------------------------------|--------------------------------------------------------------------------------------------------------------------------------------------------------------------------------------------------------------------------------------------------------------------------------------------------------------------------------------------------------------------------------------------------------------------------------------------------------------------------------------------------------------------------------------------------------------------------------------------------------------------------------------------------------------------------------------------------------------------------------------------------------------------------------------------------------------------------------------------------------------------------------------------------------------------------------------------------------------------------------------------------------------------------------------------------------------------------------------------------------------------------------------------------------------------------------------------------------------------------------------------------------------------------------------------------------------------------------------------------------------------------------------------------------------------------------------------------------------------------------------------------------------------------------------------------------------------------------------------------------------------------------------------------------------------------------------------------------------------------------------------------------------------------------------------------------------------------------------------------------------------------------------------------------------------------------------------------------------------------------------------------------------------------------------------------------------------------------------------------------------------------------|--------|---------------------------------------------------------------------------------------------------------------------------------------------------|-----------------------------------------------|--|
|                                                                                                                                                                                                                                                                                                                                                   | Existing Functional Zones                                                                                                                                                                                                                                                                                                                                                                                                                                                                                                                                                                                                                                                                                                                                                                                                                                                                                                                                                                                                                                                                                                                                                                                                                                                                                                                                                                                                                                                                                                                                                                                                                                                                                                                                                                                                                                                                                                                                                                                                                                                                                                      |        | CLUSTER III                                                                                                                                       |                                               |  |
| Durafa                                                                                                                                                                                                                                                                                                                                            | Existing Masterplan                                                                                                                                                                                                                                                                                                                                                                                                                                                                                                                                                                                                                                                                                                                                                                                                                                                                                                                                                                                                                                                                                                                                                                                                                                                                                                                                                                                                                                                                                                                                                                                                                                                                                                                                                                                                                                                                                                                                                                                                                                                                                                            | 49     | Existing Situation                                                                                                                                |                                               |  |
| Preface                                                                                                                                                                                                                                                                                                                                           |                                                                                                                                                                                                                                                                                                                                                                                                                                                                                                                                                                                                                                                                                                                                                                                                                                                                                                                                                                                                                                                                                                                                                                                                                                                                                                                                                                                                                                                                                                                                                                                                                                                                                                                                                                                                                                                                                                                                                                                                                                                                                                                                |        | Suggestions                                                                                                                                       |                                               |  |
|                                                                                                                                                                                                                                                                                                                                                   | Vernacular architecture analysis                                                                                                                                                                                                                                                                                                                                                                                                                                                                                                                                                                                                                                                                                                                                                                                                                                                                                                                                                                                                                                                                                                                                                                                                                                                                                                                                                                                                                                                                                                                                                                                                                                                                                                                                                                                                                                                                                                                                                                                                                                                                                               |        | Event space                                                                                                                                       |                                               |  |
| Geographical Location                                                                                                                                                                                                                                                                                                                             | Houses                                                                                                                                                                                                                                                                                                                                                                                                                                                                                                                                                                                                                                                                                                                                                                                                                                                                                                                                                                                                                                                                                                                                                                                                                                                                                                                                                                                                                                                                                                                                                                                                                                                                                                                                                                                                                                                                                                                                                                                                                                                                                                                         |        | Market                                                                                                                                            | 96                                            |  |
| History of Khinaliq Village                                                                                                                                                                                                                                                                                                                       | Religious buildings I Sepulchers                                                                                                                                                                                                                                                                                                                                                                                                                                                                                                                                                                                                                                                                                                                                                                                                                                                                                                                                                                                                                                                                                                                                                                                                                                                                                                                                                                                                                                                                                                                                                                                                                                                                                                                                                                                                                                                                                                                                                                                                                                                                                               |        |                                                                                                                                                   |                                               |  |
| Language and Culture of Khinaliq People                                                                                                                                                                                                                                                                                                           | Study on House Typology                                                                                                                                                                                                                                                                                                                                                                                                                                                                                                                                                                                                                                                                                                                                                                                                                                                                                                                                                                                                                                                                                                                                                                                                                                                                                                                                                                                                                                                                                                                                                                                                                                                                                                                                                                                                                                                                                                                                                                                                                                                                                                        |        | CLUSTER IV                                                                                                                                        | 97                                            |  |
| Landscape                                                                                                                                                                                                                                                                                                                                         | Roof Details                                                                                                                                                                                                                                                                                                                                                                                                                                                                                                                                                                                                                                                                                                                                                                                                                                                                                                                                                                                                                                                                                                                                                                                                                                                                                                                                                                                                                                                                                                                                                                                                                                                                                                                                                                                                                                                                                                                                                                                                                                                                                                                   |        | Existing Situation                                                                                                                                |                                               |  |
| Climate                                                                                                                                                                                                                                                                                                                                           | Wall Details                                                                                                                                                                                                                                                                                                                                                                                                                                                                                                                                                                                                                                                                                                                                                                                                                                                                                                                                                                                                                                                                                                                                                                                                                                                                                                                                                                                                                                                                                                                                                                                                                                                                                                                                                                                                                                                                                                                                                                                                                                                                                                                   |        | Suggestions                                                                                                                                       | 99                                            |  |
| Vernacular Architecture                                                                                                                                                                                                                                                                                                                           |                                                                                                                                                                                                                                                                                                                                                                                                                                                                                                                                                                                                                                                                                                                                                                                                                                                                                                                                                                                                                                                                                                                                                                                                                                                                                                                                                                                                                                                                                                                                                                                                                                                                                                                                                                                                                                                                                                                                                                                                                                                                                                                                |        | Boutique Hotel                                                                                                                                    | 101                                           |  |
| Tourism Attraction features of Khinaliq                                                                                                                                                                                                                                                                                                           | Infrastructure Problems                                                                                                                                                                                                                                                                                                                                                                                                                                                                                                                                                                                                                                                                                                                                                                                                                                                                                                                                                                                                                                                                                                                                                                                                                                                                                                                                                                                                                                                                                                                                                                                                                                                                                                                                                                                                                                                                                                                                                                                                                                                                                                        |        | Abumuslim Mosvque                                                                                                                                 | 103                                           |  |
|                                                                                                                                                                                                                                                                                                                                                   | Problems map                                                                                                                                                                                                                                                                                                                                                                                                                                                                                                                                                                                                                                                                                                                                                                                                                                                                                                                                                                                                                                                                                                                                                                                                                                                                                                                                                                                                                                                                                                                                                                                                                                                                                                                                                                                                                                                                                                                                                                                                                                                                                                                   | 58     | View to the Mosque                                                                                                                                | 105                                           |  |
|                                                                                                                                                                                                                                                                                                                                                   |                                                                                                                                                                                                                                                                                                                                                                                                                                                                                                                                                                                                                                                                                                                                                                                                                                                                                                                                                                                                                                                                                                                                                                                                                                                                                                                                                                                                                                                                                                                                                                                                                                                                                                                                                                                                                                                                                                                                                                                                                                                                                                                                |        | Street view Infront of Mosque                                                                                                                     | 106                                           |  |
| Chapter 1:                                                                                                                                                                                                                                                                                                                                        | Problems of Buildings                                                                                                                                                                                                                                                                                                                                                                                                                                                                                                                                                                                                                                                                                                                                                                                                                                                                                                                                                                                                                                                                                                                                                                                                                                                                                                                                                                                                                                                                                                                                                                                                                                                                                                                                                                                                                                                                                                                                                                                                                                                                                                          |        | Street view: Solution                                                                                                                             | 107                                           |  |
| •                                                                                                                                                                                                                                                                                                                                                 | Destroyed Houses                                                                                                                                                                                                                                                                                                                                                                                                                                                                                                                                                                                                                                                                                                                                                                                                                                                                                                                                                                                                                                                                                                                                                                                                                                                                                                                                                                                                                                                                                                                                                                                                                                                                                                                                                                                                                                                                                                                                                                                                                                                                                                               | 60     | Observation Point                                                                                                                                 | 108                                           |  |
| SOCIO-CULTURAL ANALYSIS & PROPOSALS 16                                                                                                                                                                                                                                                                                                            | Roofs                                                                                                                                                                                                                                                                                                                                                                                                                                                                                                                                                                                                                                                                                                                                                                                                                                                                                                                                                                                                                                                                                                                                                                                                                                                                                                                                                                                                                                                                                                                                                                                                                                                                                                                                                                                                                                                                                                                                                                                                                                                                                                                          | 61     |                                                                                                                                                   |                                               |  |
|                                                                                                                                                                                                                                                                                                                                                   | Additions                                                                                                                                                                                                                                                                                                                                                                                                                                                                                                                                                                                                                                                                                                                                                                                                                                                                                                                                                                                                                                                                                                                                                                                                                                                                                                                                                                                                                                                                                                                                                                                                                                                                                                                                                                                                                                                                                                                                                                                                                                                                                                                      |        | PROPOSAL FOR NEW KHINALIQ                                                                                                                         |                                               |  |
| Surveys                                                                                                                                                                                                                                                                                                                                           | New Constructions and Additions                                                                                                                                                                                                                                                                                                                                                                                                                                                                                                                                                                                                                                                                                                                                                                                                                                                                                                                                                                                                                                                                                                                                                                                                                                                                                                                                                                                                                                                                                                                                                                                                                                                                                                                                                                                                                                                                                                                                                                                                                                                                                                | 64     | New Khinalig Analysis                                                                                                                             | 109                                           |  |
| Occupation of Locals                                                                                                                                                                                                                                                                                                                              | Buildings Diagnosis Statistics                                                                                                                                                                                                                                                                                                                                                                                                                                                                                                                                                                                                                                                                                                                                                                                                                                                                                                                                                                                                                                                                                                                                                                                                                                                                                                                                                                                                                                                                                                                                                                                                                                                                                                                                                                                                                                                                                                                                                                                                                                                                                                 | 65     | New Khinaliq Proposal                                                                                                                             | 110                                           |  |
| Influence of Tourists to Locals                                                                                                                                                                                                                                                                                                                   | Buildings Diagnosis Map                                                                                                                                                                                                                                                                                                                                                                                                                                                                                                                                                                                                                                                                                                                                                                                                                                                                                                                                                                                                                                                                                                                                                                                                                                                                                                                                                                                                                                                                                                                                                                                                                                                                                                                                                                                                                                                                                                                                                                                                                                                                                                        |        | ·                                                                                                                                                 |                                               |  |
| How to Facilitate in Khinaliq                                                                                                                                                                                                                                                                                                                     |                                                                                                                                                                                                                                                                                                                                                                                                                                                                                                                                                                                                                                                                                                                                                                                                                                                                                                                                                                                                                                                                                                                                                                                                                                                                                                                                                                                                                                                                                                                                                                                                                                                                                                                                                                                                                                                                                                                                                                                                                                                                                                                                |        | Action plan for Khinaliq Village Project                                                                                                          | 112                                           |  |
| References of Case studies                                                                                                                                                                                                                                                                                                                        | SWOT Analysis                                                                                                                                                                                                                                                                                                                                                                                                                                                                                                                                                                                                                                                                                                                                                                                                                                                                                                                                                                                                                                                                                                                                                                                                                                                                                                                                                                                                                                                                                                                                                                                                                                                                                                                                                                                                                                                                                                                                                                                                                                                                                                                  |        | , , ,                                                                                                                                             |                                               |  |
| Nomadic Route of Khinaliq People                                                                                                                                                                                                                                                                                                                  |                                                                                                                                                                                                                                                                                                                                                                                                                                                                                                                                                                                                                                                                                                                                                                                                                                                                                                                                                                                                                                                                                                                                                                                                                                                                                                                                                                                                                                                                                                                                                                                                                                                                                                                                                                                                                                                                                                                                                                                                                                                                                                                                |        | Chapter 5                                                                                                                                         |                                               |  |
|                                                                                                                                                                                                                                                                                                                                                   | Chanter /                                                                                                                                                                                                                                                                                                                                                                                                                                                                                                                                                                                                                                                                                                                                                                                                                                                                                                                                                                                                                                                                                                                                                                                                                                                                                                                                                                                                                                                                                                                                                                                                                                                                                                                                                                                                                                                                                                                                                                                                                                                                                                                      |        | •                                                                                                                                                 |                                               |  |
|                                                                                                                                                                                                                                                                                                                                                   | Chanter 4                                                                                                                                                                                                                                                                                                                                                                                                                                                                                                                                                                                                                                                                                                                                                                                                                                                                                                                                                                                                                                                                                                                                                                                                                                                                                                                                                                                                                                                                                                                                                                                                                                                                                                                                                                                                                                                                                                                                                                                                                                                                                                                      |        | •                                                                                                                                                 |                                               |  |
|                                                                                                                                                                                                                                                                                                                                                   | Chapter 4                                                                                                                                                                                                                                                                                                                                                                                                                                                                                                                                                                                                                                                                                                                                                                                                                                                                                                                                                                                                                                                                                                                                                                                                                                                                                                                                                                                                                                                                                                                                                                                                                                                                                                                                                                                                                                                                                                                                                                                                                                                                                                                      |        | ACTIVE TOURISM                                                                                                                                    | 114                                           |  |
| Chapter 2                                                                                                                                                                                                                                                                                                                                         | Chapter 4  URBANISTIC and ARCHITECTURAL PROPO                                                                                                                                                                                                                                                                                                                                                                                                                                                                                                                                                                                                                                                                                                                                                                                                                                                                                                                                                                                                                                                                                                                                                                                                                                                                                                                                                                                                                                                                                                                                                                                                                                                                                                                                                                                                                                                                                                                                                                                                                                                                                  | SAL 68 | •                                                                                                                                                 | 114                                           |  |
| Chapter 2                                                                                                                                                                                                                                                                                                                                         | •                                                                                                                                                                                                                                                                                                                                                                                                                                                                                                                                                                                                                                                                                                                                                                                                                                                                                                                                                                                                                                                                                                                                                                                                                                                                                                                                                                                                                                                                                                                                                                                                                                                                                                                                                                                                                                                                                                                                                                                                                                                                                                                              | SAL68  | •                                                                                                                                                 |                                               |  |
| Chapter 2 ART AND CULTURAL PROPOSAL                                                                                                                                                                                                                                                                                                               | •                                                                                                                                                                                                                                                                                                                                                                                                                                                                                                                                                                                                                                                                                                                                                                                                                                                                                                                                                                                                                                                                                                                                                                                                                                                                                                                                                                                                                                                                                                                                                                                                                                                                                                                                                                                                                                                                                                                                                                                                                                                                                                                              |        | ACTIVE TOURISM                                                                                                                                    | 115                                           |  |
| ART AND CULTURAL PROPOSAL                                                                                                                                                                                                                                                                                                                         | URBANISTIC and ARCHITECTURAL PROPO                                                                                                                                                                                                                                                                                                                                                                                                                                                                                                                                                                                                                                                                                                                                                                                                                                                                                                                                                                                                                                                                                                                                                                                                                                                                                                                                                                                                                                                                                                                                                                                                                                                                                                                                                                                                                                                                                                                                                                                                                                                                                             |        | ACTIVE TOURISM                                                                                                                                    | 115                                           |  |
| ART AND CULTURAL PROPOSAL                                                                                                                                                                                                                                                                                                                         | URBANISTIC and ARCHITECTURAL PROPO                                                                                                                                                                                                                                                                                                                                                                                                                                                                                                                                                                                                                                                                                                                                                                                                                                                                                                                                                                                                                                                                                                                                                                                                                                                                                                                                                                                                                                                                                                                                                                                                                                                                                                                                                                                                                                                                                                                                                                                                                                                                                             | 69     | Preface                                                                                                                                           | 115                                           |  |
| ART AND CULTURAL PROPOSAL                                                                                                                                                                                                                                                                                                                         | URBANISTIC and ARCHITECTURAL PROPO                                                                                                                                                                                                                                                                                                                                                                                                                                                                                                                                                                                                                                                                                                                                                                                                                                                                                                                                                                                                                                                                                                                                                                                                                                                                                                                                                                                                                                                                                                                                                                                                                                                                                                                                                                                                                                                                                                                                                                                                                                                                                             | 69     | Preface                                                                                                                                           | 115<br>116<br>117                             |  |
| ART AND CULTURAL PROPOSAL                                                                                                                                                                                                                                                                                                                         | Proposal Masterplan                                                                                                                                                                                                                                                                                                                                                                                                                                                                                                                                                                                                                                                                                                                                                                                                                                                                                                                                                                                                                                                                                                                                                                                                                                                                                                                                                                                                                                                                                                                                                                                                                                                                                                                                                                                                                                                                                                                                                                                                                                                                                                            | 69<br> | Preface                                                                                                                                           | 115<br>116<br>117<br>118                      |  |
| ART AND CULTURAL PROPOSAL                                                                                                                                                                                                                                                                                                                         | Proposal Masterplan  Infrastructure solutions  Springs and Drainage System                                                                                                                                                                                                                                                                                                                                                                                                                                                                                                                                                                                                                                                                                                                                                                                                                                                                                                                                                                                                                                                                                                                                                                                                                                                                                                                                                                                                                                                                                                                                                                                                                                                                                                                                                                                                                                                                                                                                                                                                                                                     |        | Preface                                                                                                                                           | 115<br>116<br>117<br>118<br>119               |  |
| ART AND CULTURAL PROPOSAL 30  Art Residency                                                                                                                                                                                                                                                                                                       | Proposal Masterplan  Infrastructure solutions  Springs and Drainage System  Bridges and Pavement                                                                                                                                                                                                                                                                                                                                                                                                                                                                                                                                                                                                                                                                                                                                                                                                                                                                                                                                                                                                                                                                                                                                                                                                                                                                                                                                                                                                                                                                                                                                                                                                                                                                                                                                                                                                                                                                                                                                                                                                                               |        | Preface                                                                                                                                           | 115<br>116<br>117<br>118<br>120<br>123        |  |
| ART AND CULTURAL PROPOSAL 30  Art Residency                                                                                                                                                                                                                                                                                                       | Proposal Masterplan  Infrastructure solutions Springs and Drainage System Bridges and Pavement Fencing & Waste Management.                                                                                                                                                                                                                                                                                                                                                                                                                                                                                                                                                                                                                                                                                                                                                                                                                                                                                                                                                                                                                                                                                                                                                                                                                                                                                                                                                                                                                                                                                                                                                                                                                                                                                                                                                                                                                                                                                                                                                                                                     |        | ACTIVE TOURISM                                                                                                                                    | 115<br>116<br>117<br>118<br>120<br>123        |  |
| ART AND CULTURAL PROPOSAL 30  Art Residency                                                                                                                                                                                                                                                                                                       | Proposal Masterplan  Infrastructure solutions Springs and Drainage System Bridges and Pavement Fencing & Waste Management.                                                                                                                                                                                                                                                                                                                                                                                                                                                                                                                                                                                                                                                                                                                                                                                                                                                                                                                                                                                                                                                                                                                                                                                                                                                                                                                                                                                                                                                                                                                                                                                                                                                                                                                                                                                                                                                                                                                                                                                                     |        | ACTIVE TOURISM                                                                                                                                    | 115<br>116<br>117<br>118<br>120<br>123<br>124 |  |
| ART AND CULTURAL PROPOSAL 30  Art Residency                                                                                                                                                                                                                                                                                                       | Proposal Masterplan  Infrastructure solutions  Springs and Drainage System  Bridges and Pavement  Fencing & Waste Management.  Touristic Route.                                                                                                                                                                                                                                                                                                                                                                                                                                                                                                                                                                                                                                                                                                                                                                                                                                                                                                                                                                                                                                                                                                                                                                                                                                                                                                                                                                                                                                                                                                                                                                                                                                                                                                                                                                                                                                                                                                                                                                                |        | Preface  Mountaineering, Rock Climbing and Ice Climbing  Treking  Hiking  Horseback Riding  Other Activities Map  Camp Site  Problems & Solutions | 115<br>116<br>117<br>118<br>120<br>123<br>124 |  |
| ART AND CULTURAL PROPOSAL 30  Art Residency                                                                                                                                                                                                                                                                                                       | Proposal Masterplan  Infrastructure solutions Springs and Drainage System Bridges and Pavement Fencing & Waste Management. Touristic Route.  CLUSTER I:                                                                                                                                                                                                                                                                                                                                                                                                                                                                                                                                                                                                                                                                                                                                                                                                                                                                                                                                                                                                                                                                                                                                                                                                                                                                                                                                                                                                                                                                                                                                                                                                                                                                                                                                                                                                                                                                                                                                                                        |        | Preface  Mountaineering, Rock Climbing and Ice Climbing  Treking  Hiking  Horseback Riding  Other Activities Map  Camp Site  Problems & Solutions | 115<br>116<br>117<br>118<br>120<br>123<br>124 |  |
| ART AND CULTURAL PROPOSAL 30  Art Residency                                                                                                                                                                                                                                                                                                       | Proposal Masterplan  Infrastructure solutions Springs and Drainage System Bridges and Pavement Fencing & Waste Management. Touristic Route  CLUSTER I: Entrance                                                                                                                                                                                                                                                                                                                                                                                                                                                                                                                                                                                                                                                                                                                                                                                                                                                                                                                                                                                                                                                                                                                                                                                                                                                                                                                                                                                                                                                                                                                                                                                                                                                                                                                                                                                                                                                                                                                                                                |        | Preface  Mountaineering, Rock Climbing and Ice Climbing  Treking  Hiking  Horseback Riding  Other Activities Map  Camp Site  Problems & Solutions | 115<br>116<br>117<br>118<br>120<br>123<br>124 |  |
| ART AND CULTURAL PROPOSAL 30  Art Residency                                                                                                                                                                                                                                                                                                       | Proposal Masterplan  Infrastructure solutions Springs and Drainage System Bridges and Pavement Fencing & Waste Management. Touristic Route.  CLUSTER I: Entrance Existing Situation                                                                                                                                                                                                                                                                                                                                                                                                                                                                                                                                                                                                                                                                                                                                                                                                                                                                                                                                                                                                                                                                                                                                                                                                                                                                                                                                                                                                                                                                                                                                                                                                                                                                                                                                                                                                                                                                                                                                            |        | Preface  Mountaineering, Rock Climbing and Ice Climbing  Treking  Hiking  Horseback Riding  Other Activities Map  Camp Site  Problems & Solutions | 115<br>116<br>117<br>118<br>120<br>123<br>124 |  |
| ART AND CULTURAL PROPOSAL 30  Art Residency                                                                                                                                                                                                                                                                                                       | Proposal Masterplan  Infrastructure solutions Springs and Drainage System Bridges and Pavement Fencing & Waste Management. Touristic Route  CLUSTER I: Entrance Existing Situation View from the observation point - Shop, Info point                                                                                                                                                                                                                                                                                                                                                                                                                                                                                                                                                                                                                                                                                                                                                                                                                                                                                                                                                                                                                                                                                                                                                                                                                                                                                                                                                                                                                                                                                                                                                                                                                                                                                                                                                                                                                                                                                          |        | Preface  Mountaineering, Rock Climbing and Ice Climbing  Treking  Hiking  Horseback Riding  Other Activities Map  Camp Site  Problems & Solutions | 115<br>116<br>117<br>118<br>120<br>123<br>124 |  |
| ART AND CULTURAL PROPOSAL 30  Art Residency                                                                                                                                                                                                                                                                                                       | Proposal Masterplan  Infrastructure solutions Springs and Drainage System Bridges and Pavement Fencing & Waste Management. Touristic Route  CLUSTER I: Entrance Existing Situation View from the observation point - Shop, Info point - Shop, Inf |        | Preface  Mountaineering, Rock Climbing and Ice Climbing  Treking  Hiking  Horseback Riding  Other Activities Map  Camp Site  Problems & Solutions | 115<br>116<br>117<br>118<br>120<br>123<br>124 |  |
| ART AND CULTURAL PROPOSAL 30  Art Residency 32 Reactivation of local Museum 33 Revival of Community House 34 Archeologist and Researcher trips 35 PR Campaign 36 ECO Tourism 37 Khinaliq by Night 38  Chapter 3  URBANISTIC & ARCHITECTURAL ANALYSIS 40                                                                                           | Proposal Masterplan  Infrastructure solutions Springs and Drainage System Bridges and Pavement Fencing & Waste Management. Touristic Route  CLUSTER I: Entrance Existing Situation View from the observation point - Shop, Info point - Shop, Inf |        | Preface  Mountaineering, Rock Climbing and Ice Climbing  Treking  Hiking  Horseback Riding  Other Activities Map  Camp Site  Problems & Solutions | 115<br>116<br>117<br>118<br>120<br>123<br>124 |  |
| ART AND CULTURAL PROPOSAL 30  Art Residency 32 Reactivation of local Museum 33 Revival of Community House 34 Archeologist and Researcher trips 35 PR Campaign 36 ECO Tourism 37 Khinaliq by Night 38  Chapter 3 URBANISTIC & ARCHITECTURAL ANALYSIS 40  References with similar architecture 41                                                   | Proposal Masterplan  Infrastructure solutions Springs and Drainage System Bridges and Pavement Fencing & Waste Management. Touristic Route.  CLUSTER I: Entrance Existing Situation View from the observation point - Shop, Info point Museum View from observation site  CLUSTER II Existing Situation                                                                                                                                                                                                                                                                                                                                                                                                                                                                                                                                                                                                                                                                                                                                                                                                                                                                                                                                                                                                                                                                                                                                                                                                                                                                                                                                                                                                                                                                                                                                                                                                                                                                                                                                                                                                                        |        | Preface  Mountaineering, Rock Climbing and Ice Climbing  Treking  Hiking  Horseback Riding  Other Activities Map  Camp Site  Problems & Solutions | 115<br>116<br>117<br>118<br>120<br>123<br>124 |  |
| ART AND CULTURAL PROPOSAL 30  Art Residency 32 Reactivation of local Museum 33 Revival of Community House 34 Archeologist and Researcher trips 35 PR Campaign 36 ECO Tourism 37 Khinaliq by Night 38  Chapter 3  URBANISTIC & ARCHITECTURAL ANALYSIS 40  References with similar architecture 41 Case Study _ Chok and Kubachi, Dagestan - Before | Proposal Masterplan  Infrastructure solutions Springs and Drainage System Bridges and Pavement Fencing & Waste Management. Touristic Route  CLUSTER I: Entrance Existing Situation View from the observation point - Shop, Info point - Shop, Inf |        | Preface  Mountaineering, Rock Climbing and Ice Climbing  Treking  Hiking  Horseback Riding  Other Activities Map  Camp Site  Problems & Solutions | 115<br>116<br>117<br>118<br>120<br>123<br>124 |  |