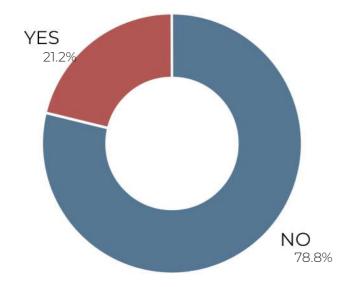

# MASTER PLANNING STRATEGIES & URBAN DESIGN PROPOSALS FOR KHINALIQ VILLAGE TABLE OF CONTENTS

| TABLE OF CONTENTS                                                                                                                                                                                                                                                                                                                                 | Town Morphology Analysis                                                                                                                                                                                                                                                                                                                                                                                                                                                                                                                                                                                                                                                                                                                                                                                                                                                                                                                                                                                                                                                                                                                                                                                                                                                                                                                                                                                                                                                                                                                                                                                                                                                                                                                                                                                                                                                                                                                                                                                                                                                                                                       | 47     |                                                                                                                                                   |                                               |  |
|---------------------------------------------------------------------------------------------------------------------------------------------------------------------------------------------------------------------------------------------------------------------------------------------------------------------------------------------------|--------------------------------------------------------------------------------------------------------------------------------------------------------------------------------------------------------------------------------------------------------------------------------------------------------------------------------------------------------------------------------------------------------------------------------------------------------------------------------------------------------------------------------------------------------------------------------------------------------------------------------------------------------------------------------------------------------------------------------------------------------------------------------------------------------------------------------------------------------------------------------------------------------------------------------------------------------------------------------------------------------------------------------------------------------------------------------------------------------------------------------------------------------------------------------------------------------------------------------------------------------------------------------------------------------------------------------------------------------------------------------------------------------------------------------------------------------------------------------------------------------------------------------------------------------------------------------------------------------------------------------------------------------------------------------------------------------------------------------------------------------------------------------------------------------------------------------------------------------------------------------------------------------------------------------------------------------------------------------------------------------------------------------------------------------------------------------------------------------------------------------|--------|---------------------------------------------------------------------------------------------------------------------------------------------------|-----------------------------------------------|--|
|                                                                                                                                                                                                                                                                                                                                                   | Existing Functional Zones                                                                                                                                                                                                                                                                                                                                                                                                                                                                                                                                                                                                                                                                                                                                                                                                                                                                                                                                                                                                                                                                                                                                                                                                                                                                                                                                                                                                                                                                                                                                                                                                                                                                                                                                                                                                                                                                                                                                                                                                                                                                                                      |        | CLUSTER III                                                                                                                                       |                                               |  |
| Durafa                                                                                                                                                                                                                                                                                                                                            | Existing Masterplan                                                                                                                                                                                                                                                                                                                                                                                                                                                                                                                                                                                                                                                                                                                                                                                                                                                                                                                                                                                                                                                                                                                                                                                                                                                                                                                                                                                                                                                                                                                                                                                                                                                                                                                                                                                                                                                                                                                                                                                                                                                                                                            | 49     | Existing Situation                                                                                                                                |                                               |  |
| Preface                                                                                                                                                                                                                                                                                                                                           |                                                                                                                                                                                                                                                                                                                                                                                                                                                                                                                                                                                                                                                                                                                                                                                                                                                                                                                                                                                                                                                                                                                                                                                                                                                                                                                                                                                                                                                                                                                                                                                                                                                                                                                                                                                                                                                                                                                                                                                                                                                                                                                                |        | Suggestions                                                                                                                                       |                                               |  |
|                                                                                                                                                                                                                                                                                                                                                   | Vernacular architecture analysis                                                                                                                                                                                                                                                                                                                                                                                                                                                                                                                                                                                                                                                                                                                                                                                                                                                                                                                                                                                                                                                                                                                                                                                                                                                                                                                                                                                                                                                                                                                                                                                                                                                                                                                                                                                                                                                                                                                                                                                                                                                                                               |        | Event space                                                                                                                                       |                                               |  |
| Geographical Location                                                                                                                                                                                                                                                                                                                             | Houses                                                                                                                                                                                                                                                                                                                                                                                                                                                                                                                                                                                                                                                                                                                                                                                                                                                                                                                                                                                                                                                                                                                                                                                                                                                                                                                                                                                                                                                                                                                                                                                                                                                                                                                                                                                                                                                                                                                                                                                                                                                                                                                         |        | Market                                                                                                                                            | 96                                            |  |
| History of Khinaliq Village                                                                                                                                                                                                                                                                                                                       | Religious buildings I Sepulchers                                                                                                                                                                                                                                                                                                                                                                                                                                                                                                                                                                                                                                                                                                                                                                                                                                                                                                                                                                                                                                                                                                                                                                                                                                                                                                                                                                                                                                                                                                                                                                                                                                                                                                                                                                                                                                                                                                                                                                                                                                                                                               |        |                                                                                                                                                   |                                               |  |
| Language and Culture of Khinaliq People                                                                                                                                                                                                                                                                                                           | Study on House Typology                                                                                                                                                                                                                                                                                                                                                                                                                                                                                                                                                                                                                                                                                                                                                                                                                                                                                                                                                                                                                                                                                                                                                                                                                                                                                                                                                                                                                                                                                                                                                                                                                                                                                                                                                                                                                                                                                                                                                                                                                                                                                                        |        | CLUSTER IV                                                                                                                                        | 97                                            |  |
| Landscape                                                                                                                                                                                                                                                                                                                                         | Roof Details                                                                                                                                                                                                                                                                                                                                                                                                                                                                                                                                                                                                                                                                                                                                                                                                                                                                                                                                                                                                                                                                                                                                                                                                                                                                                                                                                                                                                                                                                                                                                                                                                                                                                                                                                                                                                                                                                                                                                                                                                                                                                                                   |        | Existing Situation                                                                                                                                |                                               |  |
| Climate                                                                                                                                                                                                                                                                                                                                           | Wall Details                                                                                                                                                                                                                                                                                                                                                                                                                                                                                                                                                                                                                                                                                                                                                                                                                                                                                                                                                                                                                                                                                                                                                                                                                                                                                                                                                                                                                                                                                                                                                                                                                                                                                                                                                                                                                                                                                                                                                                                                                                                                                                                   |        | Suggestions                                                                                                                                       | 99                                            |  |
| Vernacular Architecture                                                                                                                                                                                                                                                                                                                           |                                                                                                                                                                                                                                                                                                                                                                                                                                                                                                                                                                                                                                                                                                                                                                                                                                                                                                                                                                                                                                                                                                                                                                                                                                                                                                                                                                                                                                                                                                                                                                                                                                                                                                                                                                                                                                                                                                                                                                                                                                                                                                                                |        | Boutique Hotel                                                                                                                                    | 101                                           |  |
| Tourism Attraction features of Khinaliq                                                                                                                                                                                                                                                                                                           | Infrastructure Problems                                                                                                                                                                                                                                                                                                                                                                                                                                                                                                                                                                                                                                                                                                                                                                                                                                                                                                                                                                                                                                                                                                                                                                                                                                                                                                                                                                                                                                                                                                                                                                                                                                                                                                                                                                                                                                                                                                                                                                                                                                                                                                        |        | Abumuslim Mosvque                                                                                                                                 | 103                                           |  |
|                                                                                                                                                                                                                                                                                                                                                   | Problems map                                                                                                                                                                                                                                                                                                                                                                                                                                                                                                                                                                                                                                                                                                                                                                                                                                                                                                                                                                                                                                                                                                                                                                                                                                                                                                                                                                                                                                                                                                                                                                                                                                                                                                                                                                                                                                                                                                                                                                                                                                                                                                                   | 58     | View to the Mosque                                                                                                                                | 105                                           |  |
|                                                                                                                                                                                                                                                                                                                                                   |                                                                                                                                                                                                                                                                                                                                                                                                                                                                                                                                                                                                                                                                                                                                                                                                                                                                                                                                                                                                                                                                                                                                                                                                                                                                                                                                                                                                                                                                                                                                                                                                                                                                                                                                                                                                                                                                                                                                                                                                                                                                                                                                |        | Street view Infront of Mosque                                                                                                                     | 106                                           |  |
| Chapter 1:                                                                                                                                                                                                                                                                                                                                        | Problems of Buildings                                                                                                                                                                                                                                                                                                                                                                                                                                                                                                                                                                                                                                                                                                                                                                                                                                                                                                                                                                                                                                                                                                                                                                                                                                                                                                                                                                                                                                                                                                                                                                                                                                                                                                                                                                                                                                                                                                                                                                                                                                                                                                          |        | Street view: Solution                                                                                                                             | 107                                           |  |
| •                                                                                                                                                                                                                                                                                                                                                 | Destroyed Houses                                                                                                                                                                                                                                                                                                                                                                                                                                                                                                                                                                                                                                                                                                                                                                                                                                                                                                                                                                                                                                                                                                                                                                                                                                                                                                                                                                                                                                                                                                                                                                                                                                                                                                                                                                                                                                                                                                                                                                                                                                                                                                               | 60     | Observation Point                                                                                                                                 | 108                                           |  |
| SOCIO-CULTURAL ANALYSIS & PROPOSALS 16                                                                                                                                                                                                                                                                                                            | Roofs                                                                                                                                                                                                                                                                                                                                                                                                                                                                                                                                                                                                                                                                                                                                                                                                                                                                                                                                                                                                                                                                                                                                                                                                                                                                                                                                                                                                                                                                                                                                                                                                                                                                                                                                                                                                                                                                                                                                                                                                                                                                                                                          | 61     |                                                                                                                                                   |                                               |  |
|                                                                                                                                                                                                                                                                                                                                                   | Additions                                                                                                                                                                                                                                                                                                                                                                                                                                                                                                                                                                                                                                                                                                                                                                                                                                                                                                                                                                                                                                                                                                                                                                                                                                                                                                                                                                                                                                                                                                                                                                                                                                                                                                                                                                                                                                                                                                                                                                                                                                                                                                                      |        | PROPOSAL FOR NEW KHINALIQ                                                                                                                         |                                               |  |
| Surveys                                                                                                                                                                                                                                                                                                                                           | New Constructions and Additions                                                                                                                                                                                                                                                                                                                                                                                                                                                                                                                                                                                                                                                                                                                                                                                                                                                                                                                                                                                                                                                                                                                                                                                                                                                                                                                                                                                                                                                                                                                                                                                                                                                                                                                                                                                                                                                                                                                                                                                                                                                                                                | 64     | New Khinalig Analysis                                                                                                                             | 109                                           |  |
| Occupation of Locals                                                                                                                                                                                                                                                                                                                              | Buildings Diagnosis Statistics                                                                                                                                                                                                                                                                                                                                                                                                                                                                                                                                                                                                                                                                                                                                                                                                                                                                                                                                                                                                                                                                                                                                                                                                                                                                                                                                                                                                                                                                                                                                                                                                                                                                                                                                                                                                                                                                                                                                                                                                                                                                                                 | 65     | New Khinaliq Proposal                                                                                                                             | 110                                           |  |
| Influence of Tourists to Locals                                                                                                                                                                                                                                                                                                                   | Buildings Diagnosis Map                                                                                                                                                                                                                                                                                                                                                                                                                                                                                                                                                                                                                                                                                                                                                                                                                                                                                                                                                                                                                                                                                                                                                                                                                                                                                                                                                                                                                                                                                                                                                                                                                                                                                                                                                                                                                                                                                                                                                                                                                                                                                                        |        | ·                                                                                                                                                 |                                               |  |
| How to Facilitate in Khinaliq                                                                                                                                                                                                                                                                                                                     |                                                                                                                                                                                                                                                                                                                                                                                                                                                                                                                                                                                                                                                                                                                                                                                                                                                                                                                                                                                                                                                                                                                                                                                                                                                                                                                                                                                                                                                                                                                                                                                                                                                                                                                                                                                                                                                                                                                                                                                                                                                                                                                                |        | Action plan for Khinaliq Village Project                                                                                                          | 112                                           |  |
| References of Case studies                                                                                                                                                                                                                                                                                                                        | SWOT Analysis                                                                                                                                                                                                                                                                                                                                                                                                                                                                                                                                                                                                                                                                                                                                                                                                                                                                                                                                                                                                                                                                                                                                                                                                                                                                                                                                                                                                                                                                                                                                                                                                                                                                                                                                                                                                                                                                                                                                                                                                                                                                                                                  |        | , , ,                                                                                                                                             |                                               |  |
| Nomadic Route of Khinaliq People                                                                                                                                                                                                                                                                                                                  |                                                                                                                                                                                                                                                                                                                                                                                                                                                                                                                                                                                                                                                                                                                                                                                                                                                                                                                                                                                                                                                                                                                                                                                                                                                                                                                                                                                                                                                                                                                                                                                                                                                                                                                                                                                                                                                                                                                                                                                                                                                                                                                                |        | Chapter 5                                                                                                                                         |                                               |  |
|                                                                                                                                                                                                                                                                                                                                                   | Chanter /                                                                                                                                                                                                                                                                                                                                                                                                                                                                                                                                                                                                                                                                                                                                                                                                                                                                                                                                                                                                                                                                                                                                                                                                                                                                                                                                                                                                                                                                                                                                                                                                                                                                                                                                                                                                                                                                                                                                                                                                                                                                                                                      |        | •                                                                                                                                                 |                                               |  |
|                                                                                                                                                                                                                                                                                                                                                   | Chanter 4                                                                                                                                                                                                                                                                                                                                                                                                                                                                                                                                                                                                                                                                                                                                                                                                                                                                                                                                                                                                                                                                                                                                                                                                                                                                                                                                                                                                                                                                                                                                                                                                                                                                                                                                                                                                                                                                                                                                                                                                                                                                                                                      |        | •                                                                                                                                                 |                                               |  |
|                                                                                                                                                                                                                                                                                                                                                   | Chapter 4                                                                                                                                                                                                                                                                                                                                                                                                                                                                                                                                                                                                                                                                                                                                                                                                                                                                                                                                                                                                                                                                                                                                                                                                                                                                                                                                                                                                                                                                                                                                                                                                                                                                                                                                                                                                                                                                                                                                                                                                                                                                                                                      |        | ACTIVE TOURISM                                                                                                                                    | 114                                           |  |
| Chapter 2                                                                                                                                                                                                                                                                                                                                         | Chapter 4  URBANISTIC and ARCHITECTURAL PROPO                                                                                                                                                                                                                                                                                                                                                                                                                                                                                                                                                                                                                                                                                                                                                                                                                                                                                                                                                                                                                                                                                                                                                                                                                                                                                                                                                                                                                                                                                                                                                                                                                                                                                                                                                                                                                                                                                                                                                                                                                                                                                  | SAL 68 | •                                                                                                                                                 | 114                                           |  |
| Chapter 2                                                                                                                                                                                                                                                                                                                                         | •                                                                                                                                                                                                                                                                                                                                                                                                                                                                                                                                                                                                                                                                                                                                                                                                                                                                                                                                                                                                                                                                                                                                                                                                                                                                                                                                                                                                                                                                                                                                                                                                                                                                                                                                                                                                                                                                                                                                                                                                                                                                                                                              | SAL68  | •                                                                                                                                                 |                                               |  |
| Chapter 2 ART AND CULTURAL PROPOSAL                                                                                                                                                                                                                                                                                                               | •                                                                                                                                                                                                                                                                                                                                                                                                                                                                                                                                                                                                                                                                                                                                                                                                                                                                                                                                                                                                                                                                                                                                                                                                                                                                                                                                                                                                                                                                                                                                                                                                                                                                                                                                                                                                                                                                                                                                                                                                                                                                                                                              |        | ACTIVE TOURISM                                                                                                                                    | 115                                           |  |
| ART AND CULTURAL PROPOSAL                                                                                                                                                                                                                                                                                                                         | URBANISTIC and ARCHITECTURAL PROPO                                                                                                                                                                                                                                                                                                                                                                                                                                                                                                                                                                                                                                                                                                                                                                                                                                                                                                                                                                                                                                                                                                                                                                                                                                                                                                                                                                                                                                                                                                                                                                                                                                                                                                                                                                                                                                                                                                                                                                                                                                                                                             |        | ACTIVE TOURISM                                                                                                                                    | 115                                           |  |
| ART AND CULTURAL PROPOSAL                                                                                                                                                                                                                                                                                                                         | URBANISTIC and ARCHITECTURAL PROPO                                                                                                                                                                                                                                                                                                                                                                                                                                                                                                                                                                                                                                                                                                                                                                                                                                                                                                                                                                                                                                                                                                                                                                                                                                                                                                                                                                                                                                                                                                                                                                                                                                                                                                                                                                                                                                                                                                                                                                                                                                                                                             | 69     | Preface                                                                                                                                           | 115                                           |  |
| ART AND CULTURAL PROPOSAL                                                                                                                                                                                                                                                                                                                         | URBANISTIC and ARCHITECTURAL PROPO                                                                                                                                                                                                                                                                                                                                                                                                                                                                                                                                                                                                                                                                                                                                                                                                                                                                                                                                                                                                                                                                                                                                                                                                                                                                                                                                                                                                                                                                                                                                                                                                                                                                                                                                                                                                                                                                                                                                                                                                                                                                                             | 69     | Preface                                                                                                                                           | 115<br>116<br>117                             |  |
| ART AND CULTURAL PROPOSAL                                                                                                                                                                                                                                                                                                                         | Proposal Masterplan                                                                                                                                                                                                                                                                                                                                                                                                                                                                                                                                                                                                                                                                                                                                                                                                                                                                                                                                                                                                                                                                                                                                                                                                                                                                                                                                                                                                                                                                                                                                                                                                                                                                                                                                                                                                                                                                                                                                                                                                                                                                                                            | 69<br> | Preface                                                                                                                                           | 115<br>116<br>117<br>118                      |  |
| ART AND CULTURAL PROPOSAL                                                                                                                                                                                                                                                                                                                         | Proposal Masterplan  Infrastructure solutions  Springs and Drainage System                                                                                                                                                                                                                                                                                                                                                                                                                                                                                                                                                                                                                                                                                                                                                                                                                                                                                                                                                                                                                                                                                                                                                                                                                                                                                                                                                                                                                                                                                                                                                                                                                                                                                                                                                                                                                                                                                                                                                                                                                                                     |        | Preface                                                                                                                                           | 115<br>116<br>117<br>118<br>119               |  |
| ART AND CULTURAL PROPOSAL 30  Art Residency                                                                                                                                                                                                                                                                                                       | Proposal Masterplan  Infrastructure solutions  Springs and Drainage System  Bridges and Pavement                                                                                                                                                                                                                                                                                                                                                                                                                                                                                                                                                                                                                                                                                                                                                                                                                                                                                                                                                                                                                                                                                                                                                                                                                                                                                                                                                                                                                                                                                                                                                                                                                                                                                                                                                                                                                                                                                                                                                                                                                               |        | Preface                                                                                                                                           | 115<br>116<br>117<br>118<br>120<br>123        |  |
| ART AND CULTURAL PROPOSAL 30  Art Residency                                                                                                                                                                                                                                                                                                       | Proposal Masterplan  Infrastructure solutions Springs and Drainage System Bridges and Pavement Fencing & Waste Management.                                                                                                                                                                                                                                                                                                                                                                                                                                                                                                                                                                                                                                                                                                                                                                                                                                                                                                                                                                                                                                                                                                                                                                                                                                                                                                                                                                                                                                                                                                                                                                                                                                                                                                                                                                                                                                                                                                                                                                                                     |        | ACTIVE TOURISM                                                                                                                                    | 115<br>116<br>117<br>118<br>120<br>123        |  |
| ART AND CULTURAL PROPOSAL 30  Art Residency                                                                                                                                                                                                                                                                                                       | Proposal Masterplan  Infrastructure solutions Springs and Drainage System Bridges and Pavement Fencing & Waste Management.                                                                                                                                                                                                                                                                                                                                                                                                                                                                                                                                                                                                                                                                                                                                                                                                                                                                                                                                                                                                                                                                                                                                                                                                                                                                                                                                                                                                                                                                                                                                                                                                                                                                                                                                                                                                                                                                                                                                                                                                     |        | ACTIVE TOURISM                                                                                                                                    | 115<br>116<br>117<br>118<br>120<br>123<br>124 |  |
| ART AND CULTURAL PROPOSAL 30  Art Residency                                                                                                                                                                                                                                                                                                       | Proposal Masterplan  Infrastructure solutions  Springs and Drainage System  Bridges and Pavement  Fencing & Waste Management.  Touristic Route.                                                                                                                                                                                                                                                                                                                                                                                                                                                                                                                                                                                                                                                                                                                                                                                                                                                                                                                                                                                                                                                                                                                                                                                                                                                                                                                                                                                                                                                                                                                                                                                                                                                                                                                                                                                                                                                                                                                                                                                |        | Preface  Mountaineering, Rock Climbing and Ice Climbing  Treking  Hiking  Horseback Riding  Other Activities Map  Camp Site  Problems & Solutions | 115<br>116<br>117<br>118<br>120<br>123<br>124 |  |
| ART AND CULTURAL PROPOSAL 30  Art Residency                                                                                                                                                                                                                                                                                                       | Proposal Masterplan  Infrastructure solutions Springs and Drainage System Bridges and Pavement Fencing & Waste Management. Touristic Route.  CLUSTER I:                                                                                                                                                                                                                                                                                                                                                                                                                                                                                                                                                                                                                                                                                                                                                                                                                                                                                                                                                                                                                                                                                                                                                                                                                                                                                                                                                                                                                                                                                                                                                                                                                                                                                                                                                                                                                                                                                                                                                                        |        | Preface  Mountaineering, Rock Climbing and Ice Climbing  Treking  Hiking  Horseback Riding  Other Activities Map  Camp Site  Problems & Solutions | 115<br>116<br>117<br>118<br>120<br>123<br>124 |  |
| ART AND CULTURAL PROPOSAL 30  Art Residency                                                                                                                                                                                                                                                                                                       | Proposal Masterplan  Infrastructure solutions Springs and Drainage System Bridges and Pavement Fencing & Waste Management. Touristic Route  CLUSTER I: Entrance                                                                                                                                                                                                                                                                                                                                                                                                                                                                                                                                                                                                                                                                                                                                                                                                                                                                                                                                                                                                                                                                                                                                                                                                                                                                                                                                                                                                                                                                                                                                                                                                                                                                                                                                                                                                                                                                                                                                                                |        | Preface  Mountaineering, Rock Climbing and Ice Climbing  Treking  Hiking  Horseback Riding  Other Activities Map  Camp Site  Problems & Solutions | 115<br>116<br>117<br>118<br>120<br>123<br>124 |  |
| ART AND CULTURAL PROPOSAL 30  Art Residency                                                                                                                                                                                                                                                                                                       | Proposal Masterplan  Infrastructure solutions Springs and Drainage System Bridges and Pavement Fencing & Waste Management. Touristic Route.  CLUSTER I: Entrance Existing Situation                                                                                                                                                                                                                                                                                                                                                                                                                                                                                                                                                                                                                                                                                                                                                                                                                                                                                                                                                                                                                                                                                                                                                                                                                                                                                                                                                                                                                                                                                                                                                                                                                                                                                                                                                                                                                                                                                                                                            |        | Preface  Mountaineering, Rock Climbing and Ice Climbing  Treking  Hiking  Horseback Riding  Other Activities Map  Camp Site  Problems & Solutions | 115<br>116<br>117<br>118<br>120<br>123<br>124 |  |
| ART AND CULTURAL PROPOSAL 30  Art Residency                                                                                                                                                                                                                                                                                                       | Proposal Masterplan  Infrastructure solutions Springs and Drainage System Bridges and Pavement Fencing & Waste Management. Touristic Route  CLUSTER I: Entrance Existing Situation View from the observation point - Shop, Info point                                                                                                                                                                                                                                                                                                                                                                                                                                                                                                                                                                                                                                                                                                                                                                                                                                                                                                                                                                                                                                                                                                                                                                                                                                                                                                                                                                                                                                                                                                                                                                                                                                                                                                                                                                                                                                                                                          |        | Preface  Mountaineering, Rock Climbing and Ice Climbing  Treking  Hiking  Horseback Riding  Other Activities Map  Camp Site  Problems & Solutions | 115<br>116<br>117<br>118<br>120<br>123<br>124 |  |
| ART AND CULTURAL PROPOSAL 30  Art Residency                                                                                                                                                                                                                                                                                                       | Proposal Masterplan  Infrastructure solutions Springs and Drainage System Bridges and Pavement Fencing & Waste Management. Touristic Route  CLUSTER I: Entrance Existing Situation View from the observation point - Shop, Info point - Shop, Inf |        | Preface  Mountaineering, Rock Climbing and Ice Climbing  Treking  Hiking  Horseback Riding  Other Activities Map  Camp Site  Problems & Solutions | 115<br>116<br>117<br>118<br>120<br>123<br>124 |  |
| ART AND CULTURAL PROPOSAL 30  Art Residency 32 Reactivation of local Museum 33 Revival of Community House 34 Archeologist and Researcher trips 35 PR Campaign 36 ECO Tourism 37 Khinaliq by Night 38  Chapter 3  URBANISTIC & ARCHITECTURAL ANALYSIS 40                                                                                           | Proposal Masterplan  Infrastructure solutions Springs and Drainage System Bridges and Pavement Fencing & Waste Management. Touristic Route  CLUSTER I: Entrance Existing Situation View from the observation point - Shop, Info point - Shop, Inf |        | Preface  Mountaineering, Rock Climbing and Ice Climbing  Treking  Hiking  Horseback Riding  Other Activities Map  Camp Site  Problems & Solutions | 115<br>116<br>117<br>118<br>120<br>123<br>124 |  |
| ART AND CULTURAL PROPOSAL 30  Art Residency 32 Reactivation of local Museum 33 Revival of Community House 34 Archeologist and Researcher trips 35 PR Campaign 36 ECO Tourism 37 Khinaliq by Night 38  Chapter 3 URBANISTIC & ARCHITECTURAL ANALYSIS 40  References with similar architecture 41                                                   | Proposal Masterplan  Infrastructure solutions Springs and Drainage System Bridges and Pavement Fencing & Waste Management. Touristic Route.  CLUSTER I: Entrance Existing Situation View from the observation point - Shop, Info point Museum View from observation site  CLUSTER II Existing Situation                                                                                                                                                                                                                                                                                                                                                                                                                                                                                                                                                                                                                                                                                                                                                                                                                                                                                                                                                                                                                                                                                                                                                                                                                                                                                                                                                                                                                                                                                                                                                                                                                                                                                                                                                                                                                        |        | Preface  Mountaineering, Rock Climbing and Ice Climbing  Treking  Hiking  Horseback Riding  Other Activities Map  Camp Site  Problems & Solutions | 115<br>116<br>117<br>118<br>120<br>123<br>124 |  |
| ART AND CULTURAL PROPOSAL 30  Art Residency 32 Reactivation of local Museum 33 Revival of Community House 34 Archeologist and Researcher trips 35 PR Campaign 36 ECO Tourism 37 Khinaliq by Night 38  Chapter 3  URBANISTIC & ARCHITECTURAL ANALYSIS 40  References with similar architecture 41 Case Study _ Chok and Kubachi, Dagestan - Before | Proposal Masterplan  Infrastructure solutions Springs and Drainage System Bridges and Pavement Fencing & Waste Management. Touristic Route  CLUSTER I: Entrance Existing Situation View from the observation point - Shop, Info point - Shop, Inf |        | Preface  Mountaineering, Rock Climbing and Ice Climbing  Treking  Hiking  Horseback Riding  Other Activities Map  Camp Site  Problems & Solutions | 115<br>116<br>117<br>118<br>120<br>123<br>124 |  |