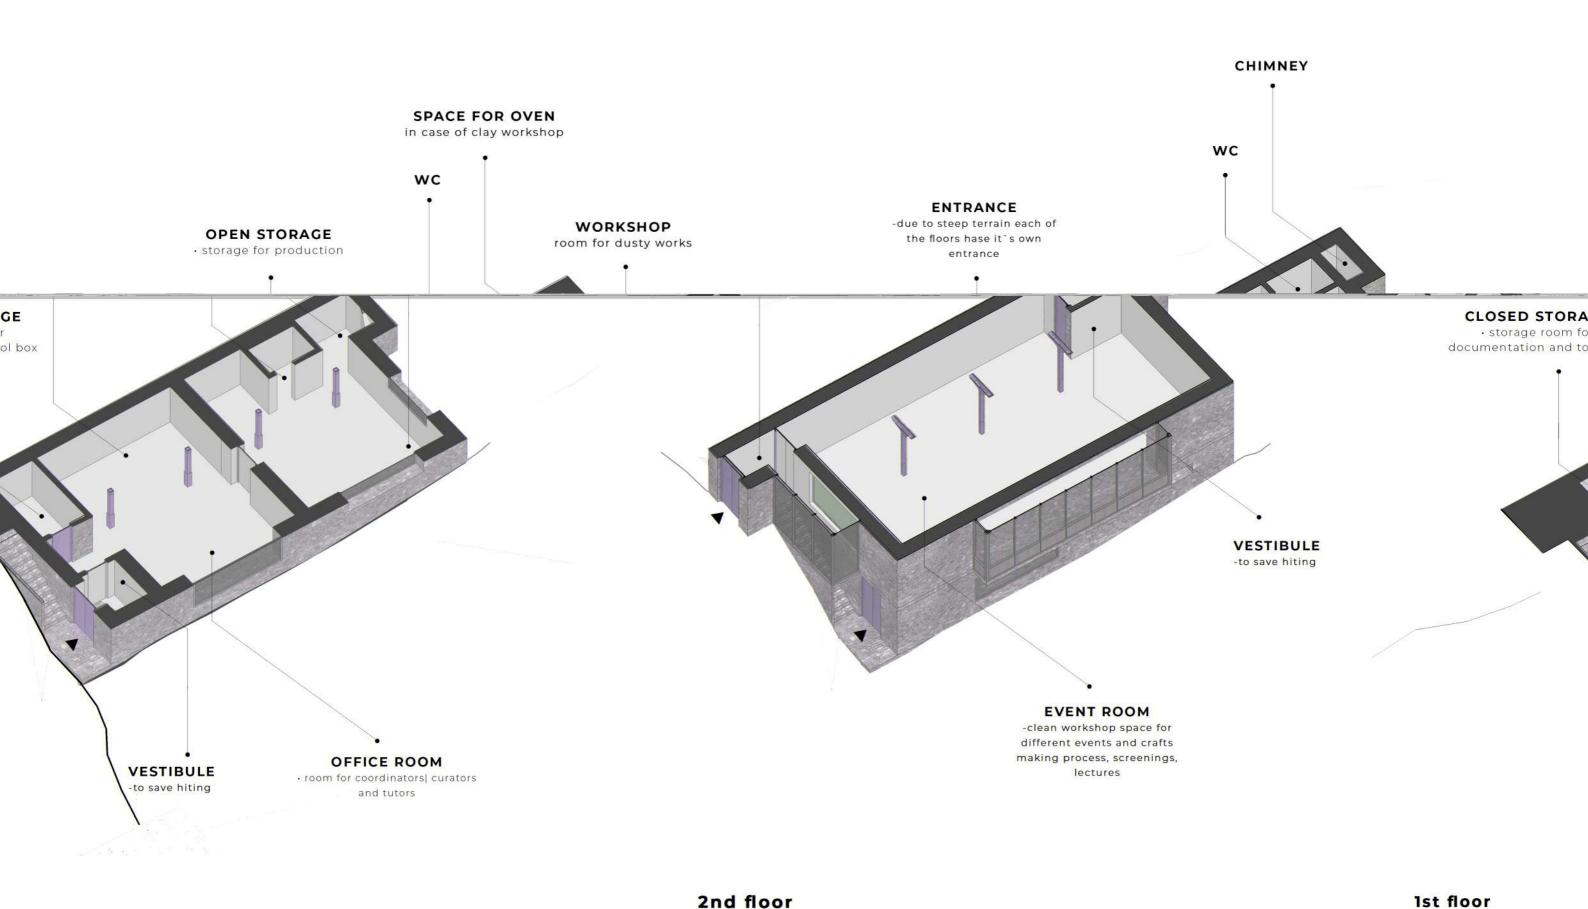

or workshops and art residences, this can be located on a given territory close to each other. Therefore, it can form a cultural cluster for the village. The community house can be repaired without demolition of the whole structure. The place of new functions was chosen on empty areas, where the allocated area is suitable and enough for their placement.

Small room is not enough for the medical needs of the villagers so it was decided to use the existing building which is quite large and almost empty, and to adapt it to the medical center + pharmacy. It is proposed to restore a new house in the place of the destroyed one near the medical center. The areas in front of the entrances of community house and workshop building are proposed as public spaces with greenery and sitting places.











- 1. PARKING
- 2. INFO POINT / WC / MARKET
- 3. HISTORY AND ETNOGRAPHY
- MUSEUM
- 4. RESTAURANT
- 5. CHAYKHANA
- 6. HOSTEL
- 7. MEDICAL POINT
- 8. COMMUNITY HOUSE
- 9. WORKSHOPS / STUDIOS
- 10. ARTIST'S RESIDENCE
- 11. PIR JOMARD (SANCTUARY)

# 12. MARKET 13. EVENT HALL

14. ABU- MUSLIM MOSQUE15. BOUTIQUE HOTEL16. KHIDIR-NABI MOSQUE

17. MOSQUE

18. PIR (SANCTUARY)

# MASTER PLANNING STRATEGIES & URBAN DESIGN PROPOSALS FOR KHINALIQ VILLAGE PROPOSAL | CLUSTER III: Existing Situation



This cluster is chosen for improving saray building (wedding hall) and the new road which is being built from Susay to Khinaliq that directly joins to the village from here.



# PROPOSAL | CLUSTER III : MARKET





- 1. PARKING
- 2. INFO POINT / WC / MARKET
- 3. HISTORY AND ETNOGRAPHY
- MUSEUM
- 4. RES