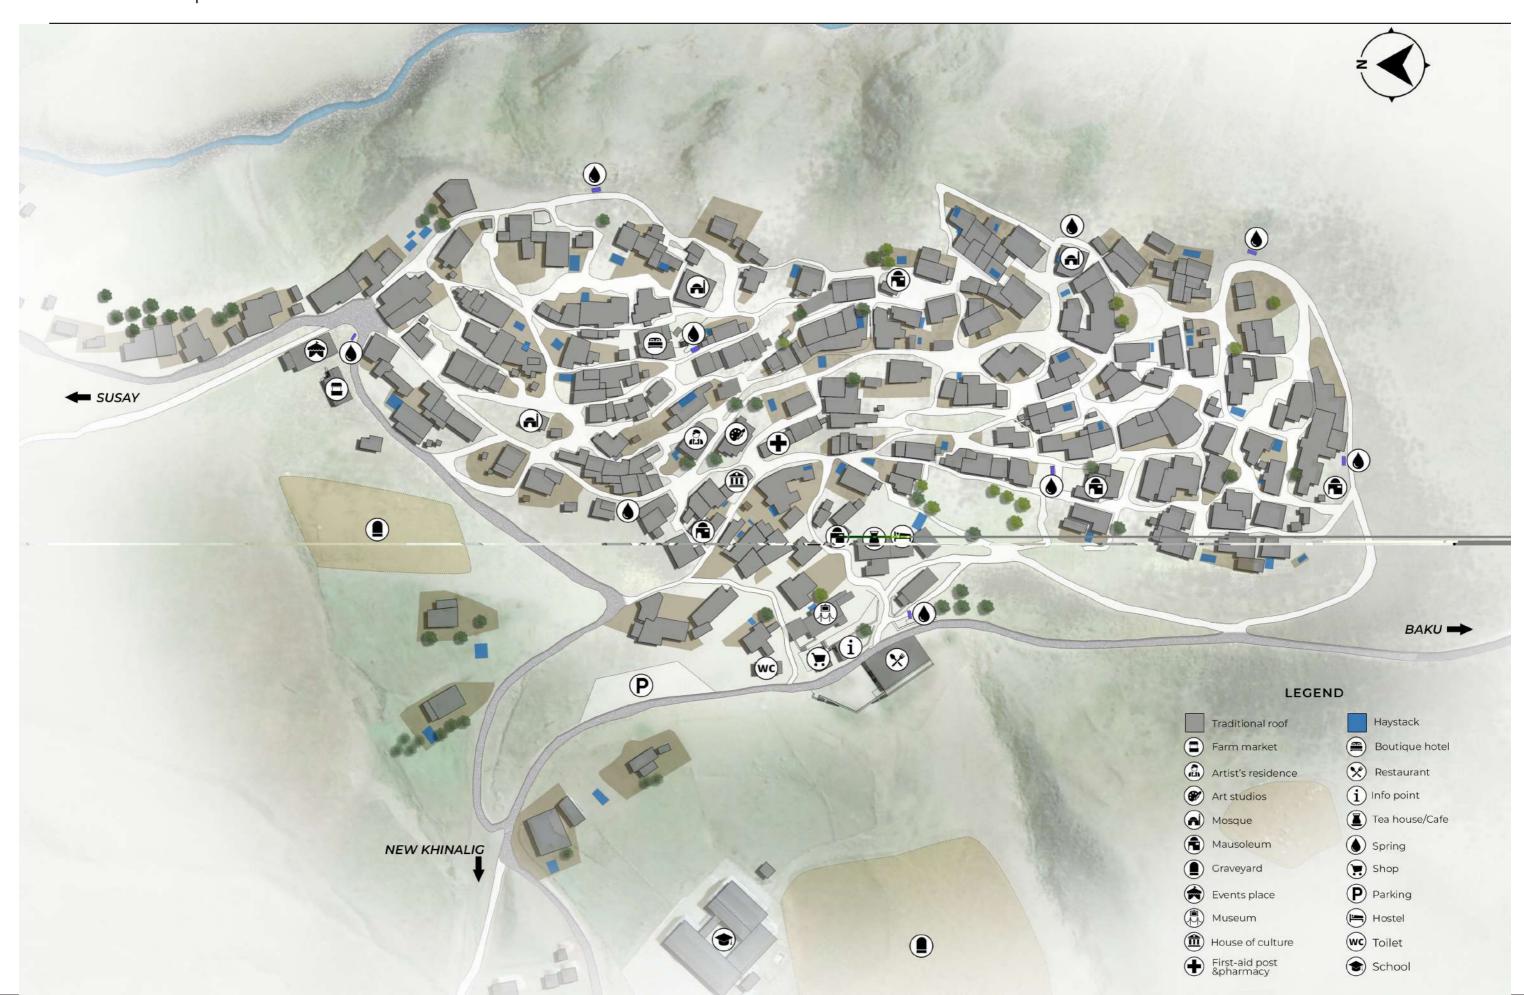

# MASTER PLANNING STRATEGIES & URBAN DESIGN PROPOSALS FOR KHINALIQ VILLAGE TABLE OF CONTENTS

| TABLE OF CONTENTS                                                                                                                                                                                                                                                                                                                                 | Town Morphology Analysis                                                                                                                                                                                                                                                                                                                                                                                                                                                                                                                                                                                                                                                                                                                                                                                                                                                                                                                                                                                                                                                                                                                                                                                                                                                                                                                                                                                                                                                                                                                                                                                                                                                                                                                                                                                                                                                                                                                                                                                                                                                                                                       | 47     |                                                                                                                                                   |                                               |  |
|---------------------------------------------------------------------------------------------------------------------------------------------------------------------------------------------------------------------------------------------------------------------------------------------------------------------------------------------------|--------------------------------------------------------------------------------------------------------------------------------------------------------------------------------------------------------------------------------------------------------------------------------------------------------------------------------------------------------------------------------------------------------------------------------------------------------------------------------------------------------------------------------------------------------------------------------------------------------------------------------------------------------------------------------------------------------------------------------------------------------------------------------------------------------------------------------------------------------------------------------------------------------------------------------------------------------------------------------------------------------------------------------------------------------------------------------------------------------------------------------------------------------------------------------------------------------------------------------------------------------------------------------------------------------------------------------------------------------------------------------------------------------------------------------------------------------------------------------------------------------------------------------------------------------------------------------------------------------------------------------------------------------------------------------------------------------------------------------------------------------------------------------------------------------------------------------------------------------------------------------------------------------------------------------------------------------------------------------------------------------------------------------------------------------------------------------------------------------------------------------|--------|---------------------------------------------------------------------------------------------------------------------------------------------------|-----------------------------------------------|--|
|                                                                                                                                                                                                                                                                                                                                                   | Existing Functional Zones                                                                                                                                                                                                                                                                                                                                                                                                                                                                                                                                                                                                                                                                                                                                                                                                                                                                                                                                                                                                                                                                                                                                                                                                                                                                                                                                                                                                                                                                                                                                                                                                                                                                                                                                                                                                                                                                                                                                                                                                                                                                                                      |        | CLUSTER III                                                                                                                                       |                                               |  |
| Durafa                                                                                                                                                                                                                                                                                                                                            | Existing Masterplan                                                                                                                                                                                                                                                                                                                                                                                                                                                                                                                                                                                                                                                                                                                                                                                                                                                                                                                                                                                                                                                                                                                                                                                                                                                                                                                                                                                                                                                                                                                                                                                                                                                                                                                                                                                                                                                                                                                                                                                                                                                                                                            | 49     | Existing Situation                                                                                                                                |                                               |  |
| Preface                                                                                                                                                                                                                                                                                                                                           |                                                                                                                                                                                                                                                                                                                                                                                                                                                                                                                                                                                                                                                                                                                                                                                                                                                                                                                                                                                                                                                                                                                                                                                                                                                                                                                                                                                                                                                                                                                                                                                                                                                                                                                                                                                                                                                                                                                                                                                                                                                                                                                                |        | Suggestions                                                                                                                                       |                                               |  |
|                                                                                                                                                                                                                                                                                                                                                   | Vernacular architecture analysis                                                                                                                                                                                                                                                                                                                                                                                                                                                                                                                                                                                                                                                                                                                                                                                                                                                                                                                                                                                                                                                                                                                                                                                                                                                                                                                                                                                                                                                                                                                                                                                                                                                                                                                                                                                                                                                                                                                                                                                                                                                                                               |        | Event space                                                                                                                                       |                                               |  |
| Geographical Location                                                                                                                                                                                                                                                                                                                             | Houses                                                                                                                                                                                                                                                                                                                                                                                                                                                                                                                                                                                                                                                                                                                                                                                                                                                                                                                                                                                                                                                                                                                                                                                                                                                                                                                                                                                                                                                                                                                                                                                                                                                                                                                                                                                                                                                                                                                                                                                                                                                                                                                         |        | Market                                                                                                                                            | 96                                            |  |
| History of Khinaliq Village                                                                                                                                                                                                                                                                                                                       | Religious buildings I Sepulchers                                                                                                                                                                                                                                                                                                                                                                                                                                                                                                                                                                                                                                                                                                                                                                                                                                                                                                                                                                                                                                                                                                                                                                                                                                                                                                                                                                                                                                                                                                                                                                                                                                                                                                                                                                                                                                                                                                                                                                                                                                                                                               |        |                                                                                                                                                   |                                               |  |
| Language and Culture of Khinaliq People                                                                                                                                                                                                                                                                                                           | Study on House Typology                                                                                                                                                                                                                                                                                                                                                                                                                                                                                                                                                                                                                                                                                                                                                                                                                                                                                                                                                                                                                                                                                                                                                                                                                                                                                                                                                                                                                                                                                                                                                                                                                                                                                                                                                                                                                                                                                                                                                                                                                                                                                                        |        | CLUSTER IV                                                                                                                                        | 97                                            |  |
| Landscape                                                                                                                                                                                                                                                                                                                                         | Roof Details                                                                                                                                                                                                                                                                                                                                                                                                                                                                                                                                                                                                                                                                                                                                                                                                                                                                                                                                                                                                                                                                                                                                                                                                                                                                                                                                                                                                                                                                                                                                                                                                                                                                                                                                                                                                                                                                                                                                                                                                                                                                                                                   |        | Existing Situation                                                                                                                                |                                               |  |
| Climate                                                                                                                                                                                                                                                                                                                                           | Wall Details                                                                                                                                                                                                                                                                                                                                                                                                                                                                                                                                                                                                                                                                                                                                                                                                                                                                                                                                                                                                                                                                                                                                                                                                                                                                                                                                                                                                                                                                                                                                                                                                                                                                                                                                                                                                                                                                                                                                                                                                                                                                                                                   |        | Suggestions                                                                                                                                       | 99                                            |  |
| Vernacular Architecture                                                                                                                                                                                                                                                                                                                           |                                                                                                                                                                                                                                                                                                                                                                                                                                                                                                                                                                                                                                                                                                                                                                                                                                                                                                                                                                                                                                                                                                                                                                                                                                                                                                                                                                                                                                                                                                                                                                                                                                                                                                                                                                                                                                                                                                                                                                                                                                                                                                                                |        | Boutique Hotel                                                                                                                                    | 101                                           |  |
| Tourism Attraction features of Khinaliq                                                                                                                                                                                                                                                                                                           | Infrastructure Problems                                                                                                                                                                                                                                                                                                                                                                                                                                                                                                                                                                                                                                                                                                                                                                                                                                                                                                                                                                                                                                                                                                                                                                                                                                                                                                                                                                                                                                                                                                                                                                                                                                                                                                                                                                                                                                                                                                                                                                                                                                                                                                        |        | Abumuslim Mosvque                                                                                                                                 | 103                                           |  |
|                                                                                                                                                                                                                                                                                                                                                   | Problems map                                                                                                                                                                                                                                                                                                                                                                                                                                                                                                                                                                                                                                                                                                                                                                                                                                                                                                                                                                                                                                                                                                                                                                                                                                                                                                                                                                                                                                                                                                                                                                                                                                                                                                                                                                                                                                                                                                                                                                                                                                                                                                                   | 58     | View to the Mosque                                                                                                                                | 105                                           |  |
|                                                                                                                                                                                                                                                                                                                                                   |                                                                                                                                                                                                                                                                                                                                                                                                                                                                                                                                                                                                                                                                                                                                                                                                                                                                                                                                                                                                                                                                                                                                                                                                                                                                                                                                                                                                                                                                                                                                                                                                                                                                                                                                                                                                                                                                                                                                                                                                                                                                                                                                |        | Street view Infront of Mosque                                                                                                                     | 106                                           |  |
| Chapter 1:                                                                                                                                                                                                                                                                                                                                        | Problems of Buildings                                                                                                                                                                                                                                                                                                                                                                                                                                                                                                                                                                                                                                                                                                                                                                                                                                                                                                                                                                                                                                                                                                                                                                                                                                                                                                                                                                                                                                                                                                                                                                                                                                                                                                                                                                                                                                                                                                                                                                                                                                                                                                          |        | Street view: Solution                                                                                                                             | 107                                           |  |
| •                                                                                                                                                                                                                                                                                                                                                 | Destroyed Houses                                                                                                                                                                                                                                                                                                                                                                                                                                                                                                                                                                                                                                                                                                                                                                                                                                                                                                                                                                                                                                                                                                                                                                                                                                                                                                                                                                                                                                                                                                                                                                                                                                                                                                                                                                                                                                                                                                                                                                                                                                                                                                               | 60     | Observation Point                                                                                                                                 | 108                                           |  |
| SOCIO-CULTURAL ANALYSIS & PROPOSALS 16                                                                                                                                                                                                                                                                                                            | Roofs                                                                                                                                                                                                                                                                                                                                                                                                                                                                                                                                                                                                                                                                                                                                                                                                                                                                                                                                                                                                                                                                                                                                                                                                                                                                                                                                                                                                                                                                                                                                                                                                                                                                                                                                                                                                                                                                                                                                                                                                                                                                                                                          | 61     |                                                                                                                                                   |                                               |  |
|                                                                                                                                                                                                                                                                                                                                                   | Additions                                                                                                                                                                                                                                                                                                                                                                                                                                                                                                                                                                                                                                                                                                                                                                                                                                                                                                                                                                                                                                                                                                                                                                                                                                                                                                                                                                                                                                                                                                                                                                                                                                                                                                                                                                                                                                                                                                                                                                                                                                                                                                                      |        | PROPOSAL FOR NEW KHINALIQ                                                                                                                         |                                               |  |
| Surveys                                                                                                                                                                                                                                                                                                                                           | New Constructions and Additions                                                                                                                                                                                                                                                                                                                                                                                                                                                                                                                                                                                                                                                                                                                                                                                                                                                                                                                                                                                                                                                                                                                                                                                                                                                                                                                                                                                                                                                                                                                                                                                                                                                                                                                                                                                                                                                                                                                                                                                                                                                                                                | 64     | New Khinalig Analysis                                                                                                                             | 109                                           |  |
| Occupation of Locals                                                                                                                                                                                                                                                                                                                              | Buildings Diagnosis Statistics                                                                                                                                                                                                                                                                                                                                                                                                                                                                                                                                                                                                                                                                                                                                                                                                                                                                                                                                                                                                                                                                                                                                                                                                                                                                                                                                                                                                                                                                                                                                                                                                                                                                                                                                                                                                                                                                                                                                                                                                                                                                                                 | 65     | New Khinaliq Proposal                                                                                                                             | 110                                           |  |
| Influence of Tourists to Locals                                                                                                                                                                                                                                                                                                                   | Buildings Diagnosis Map                                                                                                                                                                                                                                                                                                                                                                                                                                                                                                                                                                                                                                                                                                                                                                                                                                                                                                                                                                                                                                                                                                                                                                                                                                                                                                                                                                                                                                                                                                                                                                                                                                                                                                                                                                                                                                                                                                                                                                                                                                                                                                        |        | ·                                                                                                                                                 |                                               |  |
| How to Facilitate in Khinaliq                                                                                                                                                                                                                                                                                                                     |                                                                                                                                                                                                                                                                                                                                                                                                                                                                                                                                                                                                                                                                                                                                                                                                                                                                                                                                                                                                                                                                                                                                                                                                                                                                                                                                                                                                                                                                                                                                                                                                                                                                                                                                                                                                                                                                                                                                                                                                                                                                                                                                |        | Action plan for Khinaliq Village Project                                                                                                          | 112                                           |  |
| References of Case studies                                                                                                                                                                                                                                                                                                                        | SWOT Analysis                                                                                                                                                                                                                                                                                                                                                                                                                                                                                                                                                                                                                                                                                                                                                                                                                                                                                                                                                                                                                                                                                                                                                                                                                                                                                                                                                                                                                                                                                                                                                                                                                                                                                                                                                                                                                                                                                                                                                                                                                                                                                                                  |        | , , ,                                                                                                                                             |                                               |  |
| Nomadic Route of Khinaliq People                                                                                                                                                                                                                                                                                                                  |                                                                                                                                                                                                                                                                                                                                                                                                                                                                                                                                                                                                                                                                                                                                                                                                                                                                                                                                                                                                                                                                                                                                                                                                                                                                                                                                                                                                                                                                                                                                                                                                                                                                                                                                                                                                                                                                                                                                                                                                                                                                                                                                |        | Chapter 5                                                                                                                                         |                                               |  |
|                                                                                                                                                                                                                                                                                                                                                   | Chanter /                                                                                                                                                                                                                                                                                                                                                                                                                                                                                                                                                                                                                                                                                                                                                                                                                                                                                                                                                                                                                                                                                                                                                                                                                                                                                                                                                                                                                                                                                                                                                                                                                                                                                                                                                                                                                                                                                                                                                                                                                                                                                                                      |        | •                                                                                                                                                 |                                               |  |
|                                                                                                                                                                                                                                                                                                                                                   | Chanter 4                                                                                                                                                                                                                                                                                                                                                                                                                                                                                                                                                                                                                                                                                                                                                                                                                                                                                                                                                                                                                                                                                                                                                                                                                                                                                                                                                                                                                                                                                                                                                                                                                                                                                                                                                                                                                                                                                                                                                                                                                                                                                                                      |        | •                                                                                                                                                 |                                               |  |
|                                                                                                                                                                                                                                                                                                                                                   | Chapter 4                                                                                                                                                                                                                                                                                                                                                                                                                                                                                                                                                                                                                                                                                                                                                                                                                                                                                                                                                                                                                                                                                                                                                                                                                                                                                                                                                                                                                                                                                                                                                                                                                                                                                                                                                                                                                                                                                                                                                                                                                                                                                                                      |        | ACTIVE TOURISM                                                                                                                                    | 114                                           |  |
| Chapter 2                                                                                                                                                                                                                                                                                                                                         | Chapter 4  URBANISTIC and ARCHITECTURAL PROPO                                                                                                                                                                                                                                                                                                                                                                                                                                                                                                                                                                                                                                                                                                                                                                                                                                                                                                                                                                                                                                                                                                                                                                                                                                                                                                                                                                                                                                                                                                                                                                                                                                                                                                                                                                                                                                                                                                                                                                                                                                                                                  | SAL 68 | •                                                                                                                                                 | 114                                           |  |
| Chapter 2                                                                                                                                                                                                                                                                                                                                         | •                                                                                                                                                                                                                                                                                                                                                                                                                                                                                                                                                                                                                                                                                                                                                                                                                                                                                                                                                                                                                                                                                                                                                                                                                                                                                                                                                                                                                                                                                                                                                                                                                                                                                                                                                                                                                                                                                                                                                                                                                                                                                                                              | SAL68  | •                                                                                                                                                 |                                               |  |
| Chapter 2 ART AND CULTURAL PROPOSAL                                                                                                                                                                                                                                                                                                               | •                                                                                                                                                                                                                                                                                                                                                                                                                                                                                                                                                                                                                                                                                                                                                                                                                                                                                                                                                                                                                                                                                                                                                                                                                                                                                                                                                                                                                                                                                                                                                                                                                                                                                                                                                                                                                                                                                                                                                                                                                                                                                                                              |        | ACTIVE TOURISM                                                                                                                                    | 115                                           |  |
| ART AND CULTURAL PROPOSAL                                                                                                                                                                                                                                                                                                                         | URBANISTIC and ARCHITECTURAL PROPO                                                                                                                                                                                                                                                                                                                                                                                                                                                                                                                                                                                                                                                                                                                                                                                                                                                                                                                                                                                                                                                                                                                                                                                                                                                                                                                                                                                                                                                                                                                                                                                                                                                                                                                                                                                                                                                                                                                                                                                                                                                                                             |        | ACTIVE TOURISM                                                                                                                                    | 115                                           |  |
| ART AND CULTURAL PROPOSAL                                                                                                                                                                                                                                                                                                                         | URBANISTIC and ARCHITECTURAL PROPO                                                                                                                                                                                                                                                                                                                                                                                                                                                                                                                                                                                                                                                                                                                                                                                                                                                                                                                                                                                                                                                                                                                                                                                                                                                                                                                                                                                                                                                                                                                                                                                                                                                                                                                                                                                                                                                                                                                                                                                                                                                                                             | 69     | Preface                                                                                                                                           | 115                                           |  |
| ART AND CULTURAL PROPOSAL                                                                                                                                                                                                                                                                                                                         | URBANISTIC and ARCHITECTURAL PROPO                                                                                                                                                                                                                                                                                                                                                                                                                                                                                                                                                                                                                                                                                                                                                                                                                                                                                                                                                                                                                                                                                                                                                                                                                                                                                                                                                                                                                                                                                                                                                                                                                                                                                                                                                                                                                                                                                                                                                                                                                                                                                             | 69     | Preface                                                                                                                                           | 115<br>116<br>117                             |  |
| ART AND CULTURAL PROPOSAL                                                                                                                                                                                                                                                                                                                         | Proposal Masterplan                                                                                                                                                                                                                                                                                                                                                                                                                                                                                                                                                                                                                                                                                                                                                                                                                                                                                                                                                                                                                                                                                                                                                                                                                                                                                                                                                                                                                                                                                                                                                                                                                                                                                                                                                                                                                                                                                                                                                                                                                                                                                                            | 69<br> | Preface                                                                                                                                           | 115<br>116<br>117<br>118                      |  |
| ART AND CULTURAL PROPOSAL                                                                                                                                                                                                                                                                                                                         | Proposal Masterplan  Infrastructure solutions  Springs and Drainage System                                                                                                                                                                                                                                                                                                                                                                                                                                                                                                                                                                                                                                                                                                                                                                                                                                                                                                                                                                                                                                                                                                                                                                                                                                                                                                                                                                                                                                                                                                                                                                                                                                                                                                                                                                                                                                                                                                                                                                                                                                                     |        | Preface                                                                                                                                           | 115<br>116<br>117<br>118<br>119               |  |
| ART AND CULTURAL PROPOSAL 30  Art Residency                                                                                                                                                                                                                                                                                                       | Proposal Masterplan  Infrastructure solutions  Springs and Drainage System  Bridges and Pavement                                                                                                                                                                                                                                                                                                                                                                                                                                                                                                                                                                                                                                                                                                                                                                                                                                                                                                                                                                                                                                                                                                                                                                                                                                                                                                                                                                                                                                                                                                                                                                                                                                                                                                                                                                                                                                                                                                                                                                                                                               |        | Preface                                                                                                                                           | 115<br>116<br>117<br>118<br>120<br>123        |  |
| ART AND CULTURAL PROPOSAL 30  Art Residency                                                                                                                                                                                                                                                                                                       | Proposal Masterplan  Infrastructure solutions Springs and Drainage System Bridges and Pavement Fencing & Waste Management.                                                                                                                                                                                                                                                                                                                                                                                                                                                                                                                                                                                                                                                                                                                                                                                                                                                                                                                                                                                                                                                                                                                                                                                                                                                                                                                                                                                                                                                                                                                                                                                                                                                                                                                                                                                                                                                                                                                                                                                                     |        | ACTIVE TOURISM                                                                                                                                    | 115<br>116<br>117<br>118<br>120<br>123        |  |
| ART AND CULTURAL PROPOSAL 30  Art Residency                                                                                                                                                                                                                                                                                                       | Proposal Masterplan  Infrastructure solutions Springs and Drainage System Bridges and Pavement Fencing & Waste Management.                                                                                                                                                                                                                                                                                                                                                                                                                                                                                                                                                                                                                                                                                                                                                                                                                                                                                                                                                                                                                                                                                                                                                                                                                                                                                                                                                                                                                                                                                                                                                                                                                                                                                                                                                                                                                                                                                                                                                                                                     |        | ACTIVE TOURISM                                                                                                                                    | 115<br>116<br>117<br>118<br>120<br>123<br>124 |  |
| ART AND CULTURAL PROPOSAL 30  Art Residency                                                                                                                                                                                                                                                                                                       | Proposal Masterplan  Infrastructure solutions  Springs and Drainage System  Bridges and Pavement  Fencing & Waste Management.  Touristic Route.                                                                                                                                                                                                                                                                                                                                                                                                                                                                                                                                                                                                                                                                                                                                                                                                                                                                                                                                                                                                                                                                                                                                                                                                                                                                                                                                                                                                                                                                                                                                                                                                                                                                                                                                                                                                                                                                                                                                                                                |        | Preface  Mountaineering, Rock Climbing and Ice Climbing  Treking  Hiking  Horseback Riding  Other Activities Map  Camp Site  Problems & Solutions | 115<br>116<br>117<br>118<br>120<br>123<br>124 |  |
| ART AND CULTURAL PROPOSAL 30  Art Residency                                                                                                                                                                                                                                                                                                       | Proposal Masterplan  Infrastructure solutions Springs and Drainage System Bridges and Pavement Fencing & Waste Management. Touristic Route.  CLUSTER I:                                                                                                                                                                                                                                                                                                                                                                                                                                                                                                                                                                                                                                                                                                                                                                                                                                                                                                                                                                                                                                                                                                                                                                                                                                                                                                                                                                                                                                                                                                                                                                                                                                                                                                                                                                                                                                                                                                                                                                        |        | Preface  Mountaineering, Rock Climbing and Ice Climbing  Treking  Hiking  Horseback Riding  Other Activities Map  Camp Site  Problems & Solutions | 115<br>116<br>117<br>118<br>120<br>123<br>124 |  |
| ART AND CULTURAL PROPOSAL 30  Art Residency                                                                                                                                                                                                                                                                                                       | Proposal Masterplan  Infrastructure solutions Springs and Drainage System Bridges and Pavement Fencing & Waste Management. Touristic Route  CLUSTER I: Entrance                                                                                                                                                                                                                                                                                                                                                                                                                                                                                                                                                                                                                                                                                                                                                                                                                                                                                                                                                                                                                                                                                                                                                                                                                                                                                                                                                                                                                                                                                                                                                                                                                                                                                                                                                                                                                                                                                                                                                                |        | Preface  Mountaineering, Rock Climbing and Ice Climbing  Treking  Hiking  Horseback Riding  Other Activities Map  Camp Site  Problems & Solutions | 115<br>116<br>117<br>118<br>120<br>123<br>124 |  |
| ART AND CULTURAL PROPOSAL 30  Art Residency                                                                                                                                                                                                                                                                                                       | Proposal Masterplan  Infrastructure solutions Springs and Drainage System Bridges and Pavement Fencing & Waste Management. Touristic Route.  CLUSTER I: Entrance Existing Situation                                                                                                                                                                                                                                                                                                                                                                                                                                                                                                                                                                                                                                                                                                                                                                                                                                                                                                                                                                                                                                                                                                                                                                                                                                                                                                                                                                                                                                                                                                                                                                                                                                                                                                                                                                                                                                                                                                                                            |        | Preface  Mountaineering, Rock Climbing and Ice Climbing  Treking  Hiking  Horseback Riding  Other Activities Map  Camp Site  Problems & Solutions | 115<br>116<br>117<br>118<br>120<br>123<br>124 |  |
| ART AND CULTURAL PROPOSAL 30  Art Residency                                                                                                                                                                                                                                                                                                       | Proposal Masterplan  Infrastructure solutions Springs and Drainage System Bridges and Pavement Fencing & Waste Management. Touristic Route  CLUSTER I: Entrance Existing Situation View from the observation point - Shop, Info point                                                                                                                                                                                                                                                                                                                                                                                                                                                                                                                                                                                                                                                                                                                                                                                                                                                                                                                                                                                                                                                                                                                                                                                                                                                                                                                                                                                                                                                                                                                                                                                                                                                                                                                                                                                                                                                                                          |        | Preface  Mountaineering, Rock Climbing and Ice Climbing  Treking  Hiking  Horseback Riding  Other Activities Map  Camp Site  Problems & Solutions | 115<br>116<br>117<br>118<br>120<br>123<br>124 |  |
| ART AND CULTURAL PROPOSAL 30  Art Residency                                                                                                                                                                                                                                                                                                       | Proposal Masterplan  Infrastructure solutions Springs and Drainage System Bridges and Pavement Fencing & Waste Management. Touristic Route  CLUSTER I: Entrance Existing Situation View from the observation point - Shop, Info point - Shop, Inf |        | Preface  Mountaineering, Rock Climbing and Ice Climbing  Treking  Hiking  Horseback Riding  Other Activities Map  Camp Site  Problems & Solutions | 115<br>116<br>117<br>118<br>120<br>123<br>124 |  |
| ART AND CULTURAL PROPOSAL 30  Art Residency 32 Reactivation of local Museum 33 Revival of Community House 34 Archeologist and Researcher trips 35 PR Campaign 36 ECO Tourism 37 Khinaliq by Night 38  Chapter 3  URBANISTIC & ARCHITECTURAL ANALYSIS 40                                                                                           | Proposal Masterplan  Infrastructure solutions Springs and Drainage System Bridges and Pavement Fencing & Waste Management. Touristic Route  CLUSTER I: Entrance Existing Situation View from the observation point - Shop, Info point - Shop, Inf |        | Preface  Mountaineering, Rock Climbing and Ice Climbing  Treking  Hiking  Horseback Riding  Other Activities Map  Camp Site  Problems & Solutions | 115<br>116<br>117<br>118<br>120<br>123<br>124 |  |
| ART AND CULTURAL PROPOSAL 30  Art Residency 32 Reactivation of local Museum 33 Revival of Community House 34 Archeologist and Researcher trips 35 PR Campaign 36 ECO Tourism 37 Khinaliq by Night 38  Chapter 3 URBANISTIC & ARCHITECTURAL ANALYSIS 40  References with similar architecture 41                                                   | Proposal Masterplan  Infrastructure solutions Springs and Drainage System Bridges and Pavement Fencing & Waste Management. Touristic Route.  CLUSTER I: Entrance Existing Situation View from the observation point - Shop, Info point Museum View from observation site  CLUSTER II Existing Situation                                                                                                                                                                                                                                                                                                                                                                                                                                                                                                                                                                                                                                                                                                                                                                                                                                                                                                                                                                                                                                                                                                                                                                                                                                                                                                                                                                                                                                                                                                                                                                                                                                                                                                                                                                                                                        |        | Preface  Mountaineering, Rock Climbing and Ice Climbing  Treking  Hiking  Horseback Riding  Other Activities Map  Camp Site  Problems & Solutions | 115<br>116<br>117<br>118<br>120<br>123<br>124 |  |
| ART AND CULTURAL PROPOSAL 30  Art Residency 32 Reactivation of local Museum 33 Revival of Community House 34 Archeologist and Researcher trips 35 PR Campaign 36 ECO Tourism 37 Khinaliq by Night 38  Chapter 3  URBANISTIC & ARCHITECTURAL ANALYSIS 40  References with similar architecture 41 Case Study _ Chok and Kubachi, Dagestan - Before | Proposal Masterplan  Infrastructure solutions Springs and Drainage System Bridges and Pavement Fencing & Waste Management. Touristic Route  CLUSTER I: Entrance Existing Situation View from the observation point - Shop, Info point - Shop, Inf |        | Preface  Mountaineering, Rock Climbing and Ice Climbing  Treking  Hiking  Horseback Riding  Other Activities Map  Camp Site  Problems & Solutions | 115<br>116<br>117<br>118<br>120<br>123<br>124 |  |