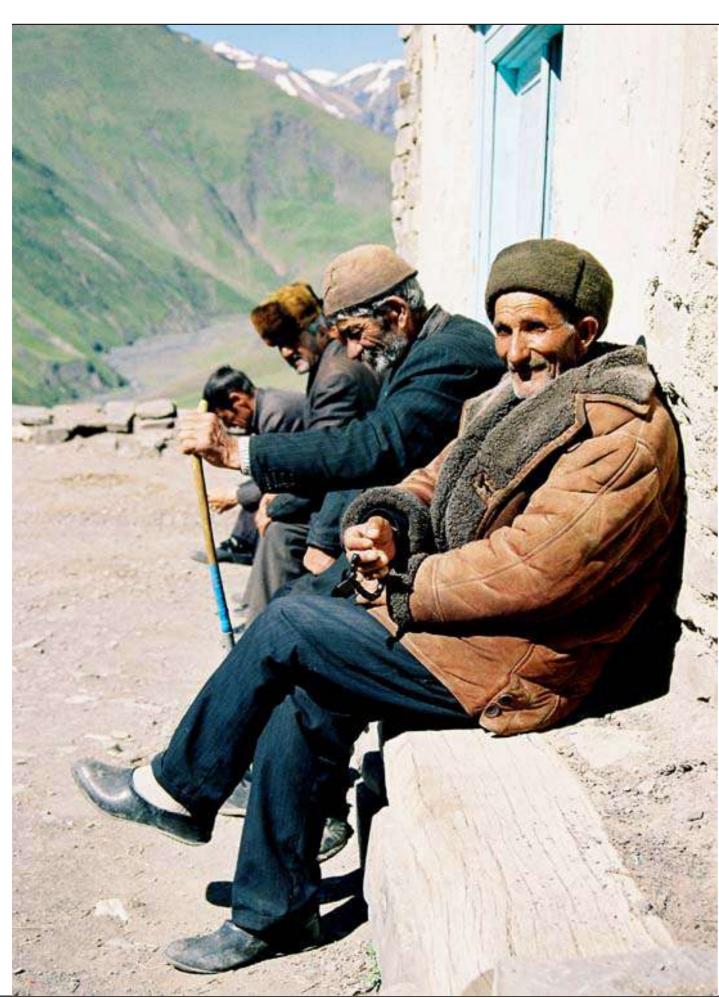

he young people away, in the pursuit of setting free from their parents and elderly.



Poor infrastructure of the village, damaged houses that do not have the capacity to withstand harsh winter further aggravates realities of daily life.

### Would you be hesitant to go to places where tourists go?



### Does lots of tourist being in the village inturrept you?



According to the survey results the people of Khinalig are quite comfortable with tourists around, but the would like them to abide few rules (such as, not going around the village with a naked torso, not polluting surroundings of pirs and etc.)

### SOCIO-CULTURAL ANALYSIS | Occupation of Locals

House wife



Student



Pensioner



Government worker



Cattle-breeder



Tourism related



#### INFLUNCE OF TOURISTS TO LOCALS



#### **Social Carrying Capacity**

The capacity of a local community to absorb tourism, its consequences and adjust to the changes that it brings. In order to ensure SCC tourism expansion should be slow and with the participation of the locals at all stages. Low SCC puts sustainability at the risk. <sup>1</sup>

#### Solutions we offer:

-Communicate with residents at all the stages of design and development decisions <sup>3</sup> -ecological education and tourism training -creation of educative booklets for tourists that tell about local traditions, provide tips on "do's and don'ts"

# MASTER PLANNING STRATEGIES & URBAN DESIGN PROPOSALS FOR KHINALIQ VILLAGE INFLUNCE OF TOURISTS TO LOCALS



#### What Kind of Tourists to attract?

The scale of tourism influences typology.



#### Solutio