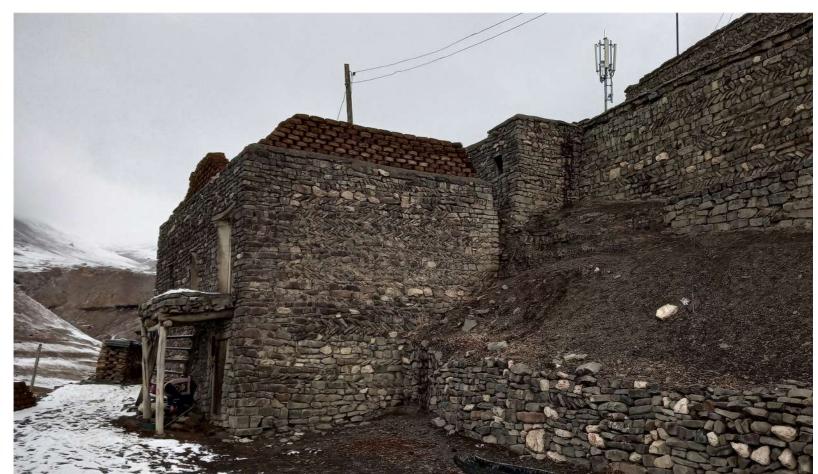

crə Xınalıq şimal isqamətində 5 km məsafədə yerləşir. Rəvayətə görə İbrahim Xəlilə yuxuda həmin yamacın çuxur yerində hücrə tikməyi və günə bir xurma yeməklə hücrədə 40 gün allaha ibadət etməyi mələklər hökm etmişlər.

## TOWN LOCATION RELATIVE TO IT'S SURROUNDING ANALYSIS



### TOWN MORPHOLOGY ANALYSIS

Old Khinaliq town's Morphology is quite similar with other mountain villages. The slope of topography determines inclination of roads, shapes and sizes of buildings, distance of buildings from each other.





Topography of Old Khinaliq





Roads according to slopes



Buildings according to roads

### **EXISTING FUNCTIONAL ZONES**



### **EXISTING MASTERPLAN**



# MASTER PLANNING STRATEGIES & URBAN DESIGN PROPOSALS FOR KHINALIQ VILLAGE VERNACULAR ARCHITECTURE ANALYSIS | Houses









# MASTER PLANNING STRATEGIES & URBAN DESIGN PROPOSALS FOR KHINALIQ VILLAGE VERNACULAR ARCHITECTURE ANALYSIS | Religious buildings I Sepulchers











#### LIFESTYLE OF KHETISH PEOPLE



#### LEISURE ZONE

The place for leisure, eating and receiving guests consists of a closed glassed gallery and a big room. The glassed gallery is located on the second floor after the entrance door and is usually full of light.



#### **SLEEP ZONE**

The bedrooms consisting of 1-3 rooms are heated throughout the year. Since it is hard to heat the whole house, only one or two rooms are heated.



#### **UTILITY ZONE**

The constructions for hay and animals are usually located in the lower part of the house and have a separate entrance. Since the tövlə is located in the lower part of the house in the w