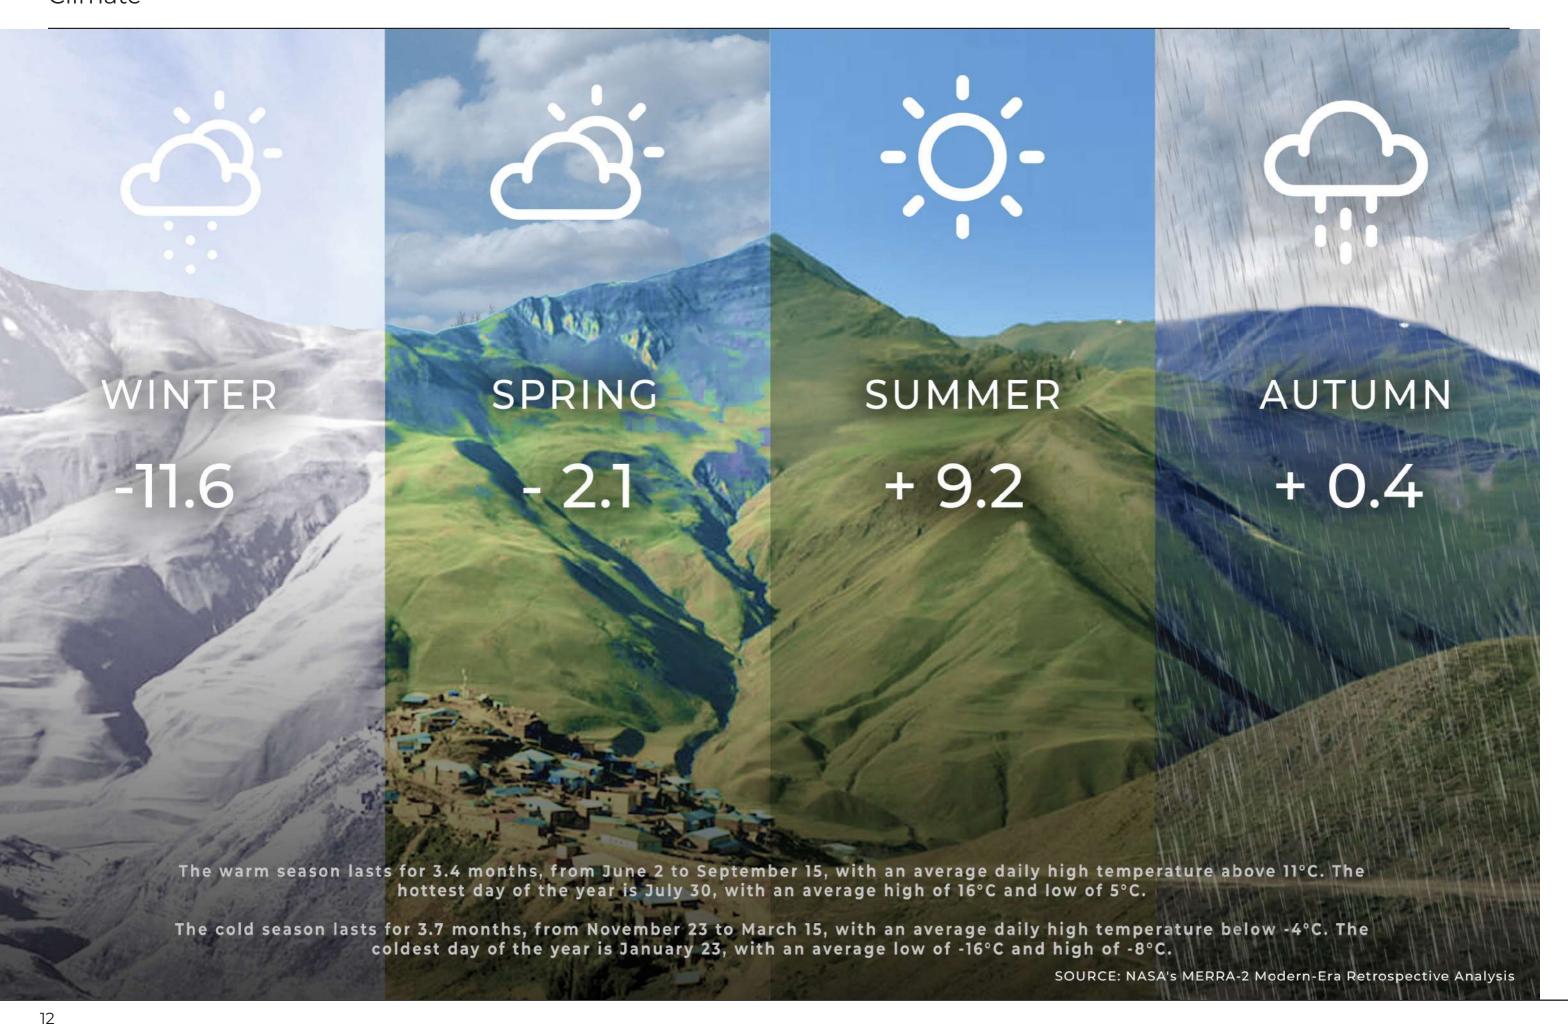

# MASTER PLANNING STRATEGIES & URBAN DESIGN PROPOSALS FOR KHINALIQ VILLAGE TABLE OF CONTENTS

| TABLE OF CONTENTS                                                                                                                                                                                                                                                                                                                                 | Town Morphology Analysis                                                                                                                                                                                                                                                                                                                                                                                                                                                                                                                                                                                                                                                                                                                                                                                                                                                                                                                                                                                                                                                                                                                                                                                                                                                                                                                                                                                                                                                                                                                                                                                                                                                                                                                                                                                                                                                                                                                                                                                                                                                                                                       | 47     |                                                                                                                                                   |                                               |  |
|---------------------------------------------------------------------------------------------------------------------------------------------------------------------------------------------------------------------------------------------------------------------------------------------------------------------------------------------------|--------------------------------------------------------------------------------------------------------------------------------------------------------------------------------------------------------------------------------------------------------------------------------------------------------------------------------------------------------------------------------------------------------------------------------------------------------------------------------------------------------------------------------------------------------------------------------------------------------------------------------------------------------------------------------------------------------------------------------------------------------------------------------------------------------------------------------------------------------------------------------------------------------------------------------------------------------------------------------------------------------------------------------------------------------------------------------------------------------------------------------------------------------------------------------------------------------------------------------------------------------------------------------------------------------------------------------------------------------------------------------------------------------------------------------------------------------------------------------------------------------------------------------------------------------------------------------------------------------------------------------------------------------------------------------------------------------------------------------------------------------------------------------------------------------------------------------------------------------------------------------------------------------------------------------------------------------------------------------------------------------------------------------------------------------------------------------------------------------------------------------|--------|---------------------------------------------------------------------------------------------------------------------------------------------------|-----------------------------------------------|--|
|                                                                                                                                                                                                                                                                                                                                                   | Existing Functional Zones                                                                                                                                                                                                                                                                                                                                                                                                                                                                                                                                                                                                                                                                                                                                                                                                                                                                                                                                                                                                                                                                                                                                                                                                                                                                                                                                                                                                                                                                                                                                                                                                                                                                                                                                                                                                                                                                                                                                                                                                                                                                                                      |        | CLUSTER III                                                                                                                                       |                                               |  |
| Durafa                                                                                                                                                                                                                                                                                                                                            | Existing Masterplan                                                                                                                                                                                                                                                                                                                                                                                                                                                                                                                                                                                                                                                                                                                                                                                                                                                                                                                                                                                                                                                                                                                                                                                                                                                                                                                                                                                                                                                                                                                                                                                                                                                                                                                                                                                                                                                                                                                                                                                                                                                                                                            | 49     | Existing Situation                                                                                                                                |                                               |  |
| Preface                                                                                                                                                                                                                                                                                                                                           |                                                                                                                                                                                                                                                                                                                                                                                                                                                                                                                                                                                                                                                                                                                                                                                                                                                                                                                                                                                                                                                                                                                                                                                                                                                                                                                                                                                                                                                                                                                                                                                                                                                                                                                                                                                                                                                                                                                                                                                                                                                                                                                                |        | Suggestions                                                                                                                                       |                                               |  |
|                                                                                                                                                                                                                                                                                                                                                   | Vernacular architecture analysis                                                                                                                                                                                                                                                                                                                                                                                                                                                                                                                                                                                                                                                                                                                                                                                                                                                                                                                                                                                                                                                                                                                                                                                                                                                                                                                                                                                                                                                                                                                                                                                                                                                                                                                                                                                                                                                                                                                                                                                                                                                                                               |        | Event space                                                                                                                                       |                                               |  |
| Geographical Location                                                                                                                                                                                                                                                                                                                             | Houses                                                                                                                                                                                                                                                                                                                                                                                                                                                                                                                                                                                                                                                                                                                                                                                                                                                                                                                                                                                                                                                                                                                                                                                                                                                                                                                                                                                                                                                                                                                                                                                                                                                                                                                                                                                                                                                                                                                                                                                                                                                                                                                         |        | Market                                                                                                                                            | 96                                            |  |
| History of Khinaliq Village                                                                                                                                                                                                                                                                                                                       | Religious buildings I Sepulchers                                                                                                                                                                                                                                                                                                                                                                                                                                                                                                                                                                                                                                                                                                                                                                                                                                                                                                                                                                                                                                                                                                                                                                                                                                                                                                                                                                                                                                                                                                                                                                                                                                                                                                                                                                                                                                                                                                                                                                                                                                                                                               |        |                                                                                                                                                   |                                               |  |
| Language and Culture of Khinaliq People                                                                                                                                                                                                                                                                                                           | Study on House Typology                                                                                                                                                                                                                                                                                                                                                                                                                                                                                                                                                                                                                                                                                                                                                                                                                                                                                                                                                                                                                                                                                                                                                                                                                                                                                                                                                                                                                                                                                                                                                                                                                                                                                                                                                                                                                                                                                                                                                                                                                                                                                                        |        | CLUSTER IV                                                                                                                                        | 97                                            |  |
| Landscape                                                                                                                                                                                                                                                                                                                                         | Roof Details                                                                                                                                                                                                                                                                                                                                                                                                                                                                                                                                                                                                                                                                                                                                                                                                                                                                                                                                                                                                                                                                                                                                                                                                                                                                                                                                                                                                                                                                                                                                                                                                                                                                                                                                                                                                                                                                                                                                                                                                                                                                                                                   |        | Existing Situation                                                                                                                                |                                               |  |
| Climate                                                                                                                                                                                                                                                                                                                                           | Wall Details                                                                                                                                                                                                                                                                                                                                                                                                                                                                                                                                                                                                                                                                                                                                                                                                                                                                                                                                                                                                                                                                                                                                                                                                                                                                                                                                                                                                                                                                                                                                                                                                                                                                                                                                                                                                                                                                                                                                                                                                                                                                                                                   |        | Suggestions                                                                                                                                       | 99                                            |  |
| Vernacular Architecture                                                                                                                                                                                                                                                                                                                           |                                                                                                                                                                                                                                                                                                                                                                                                                                                                                                                                                                                                                                                                                                                                                                                                                                                                                                                                                                                                                                                                                                                                                                                                                                                                                                                                                                                                                                                                                                                                                                                                                                                                                                                                                                                                                                                                                                                                                                                                                                                                                                                                |        | Boutique Hotel                                                                                                                                    | 101                                           |  |
| Tourism Attraction features of Khinaliq                                                                                                                                                                                                                                                                                                           | Infrastructure Problems                                                                                                                                                                                                                                                                                                                                                                                                                                                                                                                                                                                                                                                                                                                                                                                                                                                                                                                                                                                                                                                                                                                                                                                                                                                                                                                                                                                                                                                                                                                                                                                                                                                                                                                                                                                                                                                                                                                                                                                                                                                                                                        |        | Abumuslim Mosvque                                                                                                                                 | 103                                           |  |
|                                                                                                                                                                                                                                                                                                                                                   | Problems map                                                                                                                                                                                                                                                                                                                                                                                                                                                                                                                                                                                                                                                                                                                                                                                                                                                                                                                                                                                                                                                                                                                                                                                                                                                                                                                                                                                                                                                                                                                                                                                                                                                                                                                                                                                                                                                                                                                                                                                                                                                                                                                   | 58     | View to the Mosque                                                                                                                                | 105                                           |  |
|                                                                                                                                                                                                                                                                                                                                                   |                                                                                                                                                                                                                                                                                                                                                                                                                                                                                                                                                                                                                                                                                                                                                                                                                                                                                                                                                                                                                                                                                                                                                                                                                                                                                                                                                                                                                                                                                                                                                                                                                                                                                                                                                                                                                                                                                                                                                                                                                                                                                                                                |        | Street view Infront of Mosque                                                                                                                     | 106                                           |  |
| Chapter 1:                                                                                                                                                                                                                                                                                                                                        | Problems of Buildings                                                                                                                                                                                                                                                                                                                                                                                                                                                                                                                                                                                                                                                                                                                                                                                                                                                                                                                                                                                                                                                                                                                                                                                                                                                                                                                                                                                                                                                                                                                                                                                                                                                                                                                                                                                                                                                                                                                                                                                                                                                                                                          |        | Street view: Solution                                                                                                                             | 107                                           |  |
| •                                                                                                                                                                                                                                                                                                                                                 | Destroyed Houses                                                                                                                                                                                                                                                                                                                                                                                                                                                                                                                                                                                                                                                                                                                                                                                                                                                                                                                                                                                                                                                                                                                                                                                                                                                                                                                                                                                                                                                                                                                                                                                                                                                                                                                                                                                                                                                                                                                                                                                                                                                                                                               | 60     | Observation Point                                                                                                                                 | 108                                           |  |
| SOCIO-CULTURAL ANALYSIS & PROPOSALS 16                                                                                                                                                                                                                                                                                                            | Roofs                                                                                                                                                                                                                                                                                                                                                                                                                                                                                                                                                                                                                                                                                                                                                                                                                                                                                                                                                                                                                                                                                                                                                                                                                                                                                                                                                                                                                                                                                                                                                                                                                                                                                                                                                                                                                                                                                                                                                                                                                                                                                                                          | 61     |                                                                                                                                                   |                                               |  |
|                                                                                                                                                                                                                                                                                                                                                   | Additions                                                                                                                                                                                                                                                                                                                                                                                                                                                                                                                                                                                                                                                                                                                                                                                                                                                                                                                                                                                                                                                                                                                                                                                                                                                                                                                                                                                                                                                                                                                                                                                                                                                                                                                                                                                                                                                                                                                                                                                                                                                                                                                      |        | PROPOSAL FOR NEW KHINALIQ                                                                                                                         |                                               |  |
| Surveys                                                                                                                                                                                                                                                                                                                                           | New Constructions and Additions                                                                                                                                                                                                                                                                                                                                                                                                                                                                                                                                                                                                                                                                                                                                                                                                                                                                                                                                                                                                                                                                                                                                                                                                                                                                                                                                                                                                                                                                                                                                                                                                                                                                                                                                                                                                                                                                                                                                                                                                                                                                                                | 64     | New Khinalig Analysis                                                                                                                             | 109                                           |  |
| Occupation of Locals                                                                                                                                                                                                                                                                                                                              | Buildings Diagnosis Statistics                                                                                                                                                                                                                                                                                                                                                                                                                                                                                                                                                                                                                                                                                                                                                                                                                                                                                                                                                                                                                                                                                                                                                                                                                                                                                                                                                                                                                                                                                                                                                                                                                                                                                                                                                                                                                                                                                                                                                                                                                                                                                                 | 65     | New Khinaliq Proposal                                                                                                                             | 110                                           |  |
| Influence of Tourists to Locals                                                                                                                                                                                                                                                                                                                   | Buildings Diagnosis Map                                                                                                                                                                                                                                                                                                                                                                                                                                                                                                                                                                                                                                                                                                                                                                                                                                                                                                                                                                                                                                                                                                                                                                                                                                                                                                                                                                                                                                                                                                                                                                                                                                                                                                                                                                                                                                                                                                                                                                                                                                                                                                        |        | ·                                                                                                                                                 |                                               |  |
| How to Facilitate in Khinaliq                                                                                                                                                                                                                                                                                                                     |                                                                                                                                                                                                                                                                                                                                                                                                                                                                                                                                                                                                                                                                                                                                                                                                                                                                                                                                                                                                                                                                                                                                                                                                                                                                                                                                                                                                                                                                                                                                                                                                                                                                                                                                                                                                                                                                                                                                                                                                                                                                                                                                |        | Action plan for Khinaliq Village Project                                                                                                          | 112                                           |  |
| References of Case studies                                                                                                                                                                                                                                                                                                                        | SWOT Analysis                                                                                                                                                                                                                                                                                                                                                                                                                                                                                                                                                                                                                                                                                                                                                                                                                                                                                                                                                                                                                                                                                                                                                                                                                                                                                                                                                                                                                                                                                                                                                                                                                                                                                                                                                                                                                                                                                                                                                                                                                                                                                                                  |        | , , ,                                                                                                                                             |                                               |  |
| Nomadic Route of Khinaliq People                                                                                                                                                                                                                                                                                                                  |                                                                                                                                                                                                                                                                                                                                                                                                                                                                                                                                                                                                                                                                                                                                                                                                                                                                                                                                                                                                                                                                                                                                                                                                                                                                                                                                                                                                                                                                                                                                                                                                                                                                                                                                                                                                                                                                                                                                                                                                                                                                                                                                |        | Chapter 5                                                                                                                                         |                                               |  |
|                                                                                                                                                                                                                                                                                                                                                   | Chanter /                                                                                                                                                                                                                                                                                                                                                                                                                                                                                                                                                                                                                                                                                                                                                                                                                                                                                                                                                                                                                                                                                                                                                                                                                                                                                                                                                                                                                                                                                                                                                                                                                                                                                                                                                                                                                                                                                                                                                                                                                                                                                                                      |        | •                                                                                                                                                 |                                               |  |
|                                                                                                                                                                                                                                                                                                                                                   | Chanter 4                                                                                                                                                                                                                                                                                                                                                                                                                                                                                                                                                                                                                                                                                                                                                                                                                                                                                                                                                                                                                                                                                                                                                                                                                                                                                                                                                                                                                                                                                                                                                                                                                                                                                                                                                                                                                                                                                                                                                                                                                                                                                                                      |        | •                                                                                                                                                 |                                               |  |
|                                                                                                                                                                                                                                                                                                                                                   | Chapter 4                                                                                                                                                                                                                                                                                                                                                                                                                                                                                                                                                                                                                                                                                                                                                                                                                                                                                                                                                                                                                                                                                                                                                                                                                                                                                                                                                                                                                                                                                                                                                                                                                                                                                                                                                                                                                                                                                                                                                                                                                                                                                                                      |        | ACTIVE TOURISM                                                                                                                                    | 114                                           |  |
| Chapter 2                                                                                                                                                                                                                                                                                                                                         | Chapter 4  URBANISTIC and ARCHITECTURAL PROPO                                                                                                                                                                                                                                                                                                                                                                                                                                                                                                                                                                                                                                                                                                                                                                                                                                                                                                                                                                                                                                                                                                                                                                                                                                                                                                                                                                                                                                                                                                                                                                                                                                                                                                                                                                                                                                                                                                                                                                                                                                                                                  | SAL 68 | •                                                                                                                                                 | 114                                           |  |
| Chapter 2                                                                                                                                                                                                                                                                                                                                         | •                                                                                                                                                                                                                                                                                                                                                                                                                                                                                                                                                                                                                                                                                                                                                                                                                                                                                                                                                                                                                                                                                                                                                                                                                                                                                                                                                                                                                                                                                                                                                                                                                                                                                                                                                                                                                                                                                                                                                                                                                                                                                                                              | SAL68  | •                                                                                                                                                 |                                               |  |
| Chapter 2 ART AND CULTURAL PROPOSAL                                                                                                                                                                                                                                                                                                               | •                                                                                                                                                                                                                                                                                                                                                                                                                                                                                                                                                                                                                                                                                                                                                                                                                                                                                                                                                                                                                                                                                                                                                                                                                                                                                                                                                                                                                                                                                                                                                                                                                                                                                                                                                                                                                                                                                                                                                                                                                                                                                                                              |        | ACTIVE TOURISM                                                                                                                                    | 115                                           |  |
| ART AND CULTURAL PROPOSAL                                                                                                                                                                                                                                                                                                                         | URBANISTIC and ARCHITECTURAL PROPO                                                                                                                                                                                                                                                                                                                                                                                                                                                                                                                                                                                                                                                                                                                                                                                                                                                                                                                                                                                                                                                                                                                                                                                                                                                                                                                                                                                                                                                                                                                                                                                                                                                                                                                                                                                                                                                                                                                                                                                                                                                                                             |        | ACTIVE TOURISM                                                                                                                                    | 115                                           |  |
| ART AND CULTURAL PROPOSAL                                                                                                                                                                                                                                                                                                                         | URBANISTIC and ARCHITECTURAL PROPO                                                                                                                                                                                                                                                                                                                                                                                                                                                                                                                                                                                                                                                                                                                                                                                                                                                                                                                                                                                                                                                                                                                                                                                                                                                                                                                                                                                                                                                                                                                                                                                                                                                                                                                                                                                                                                                                                                                                                                                                                                                                                             | 69     | Preface                                                                                                                                           | 115                                           |  |
| ART AND CULTURAL PROPOSAL                                                                                                                                                                                                                                                                                                                         | URBANISTIC and ARCHITECTURAL PROPO                                                                                                                                                                                                                                                                                                                                                                                                                                                                                                                                                                                                                                                                                                                                                                                                                                                                                                                                                                                                                                                                                                                                                                                                                                                                                                                                                                                                                                                                                                                                                                                                                                                                                                                                                                                                                                                                                                                                                                                                                                                                                             | 69     | Preface                                                                                                                                           | 115<br>116<br>117                             |  |
| ART AND CULTURAL PROPOSAL                                                                                                                                                                                                                                                                                                                         | Proposal Masterplan                                                                                                                                                                                                                                                                                                                                                                                                                                                                                                                                                                                                                                                                                                                                                                                                                                                                                                                                                                                                                                                                                                                                                                                                                                                                                                                                                                                                                                                                                                                                                                                                                                                                                                                                                                                                                                                                                                                                                                                                                                                                                                            | 69<br> | Preface                                                                                                                                           | 115<br>116<br>117<br>118                      |  |
| ART AND CULTURAL PROPOSAL                                                                                                                                                                                                                                                                                                                         | Proposal Masterplan  Infrastructure solutions  Springs and Drainage System                                                                                                                                                                                                                                                                                                                                                                                                                                                                                                                                                                                                                                                                                                                                                                                                                                                                                                                                                                                                                                                                                                                                                                                                                                                                                                                                                                                                                                                                                                                                                                                                                                                                                                                                                                                                                                                                                                                                                                                                                                                     |        | Preface                                                                                                                                           | 115<br>116<br>117<br>118<br>119               |  |
| ART AND CULTURAL PROPOSAL 30  Art Residency                                                                                                                                                                                                                                                                                                       | Proposal Masterplan  Infrastructure solutions  Springs and Drainage System  Bridges and Pavement                                                                                                                                                                                                                                                                                                                                                                                                                                                                                                                                                                                                                                                                                                                                                                                                                                                                                                                                                                                                                                                                                                                                                                                                                                                                                                                                                                                                                                                                                                                                                                                                                                                                                                                                                                                                                                                                                                                                                                                                                               |        | Preface                                                                                                                                           | 115<br>116<br>117<br>118<br>120<br>123        |  |
| ART AND CULTURAL PROPOSAL 30  Art Residency                                                                                                                                                                                                                                                                                                       | Proposal Masterplan  Infrastructure solutions Springs and Drainage System Bridges and Pavement Fencing & Waste Management.                                                                                                                                                                                                                                                                                                                                                                                                                                                                                                                                                                                                                                                                                                                                                                                                                                                                                                                                                                                                                                                                                                                                                                                                                                                                                                                                                                                                                                                                                                                                                                                                                                                                                                                                                                                                                                                                                                                                                                                                     |        | ACTIVE TOURISM                                                                                                                                    | 115<br>116<br>117<br>118<br>120<br>123        |  |
| ART AND CULTURAL PROPOSAL 30  Art Residency                                                                                                                                                                                                                                                                                                       | Proposal Masterplan  Infrastructure solutions Springs and Drainage System Bridges and Pavement Fencing & Waste Management.                                                                                                                                                                                                                                                                                                                                                                                                                                                                                                                                                                                                                                                                                                                                                                                                                                                                                                                                                                                                                                                                                                                                                                                                                                                                                                                                                                                                                                                                                                                                                                                                                                                                                                                                                                                                                                                                                                                                                                                                     |        | ACTIVE TOURISM                                                                                                                                    | 115<br>116<br>117<br>118<br>120<br>123<br>124 |  |
| ART AND CULTURAL PROPOSAL 30  Art Residency                                                                                                                                                                                                                                                                                                       | Proposal Masterplan  Infrastructure solutions  Springs and Drainage System  Bridges and Pavement  Fencing & Waste Management.  Touristic Route.                                                                                                                                                                                                                                                                                                                                                                                                                                                                                                                                                                                                                                                                                                                                                                                                                                                                                                                                                                                                                                                                                                                                                                                                                                                                                                                                                                                                                                                                                                                                                                                                                                                                                                                                                                                                                                                                                                                                                                                |        | Preface  Mountaineering, Rock Climbing and Ice Climbing  Treking  Hiking  Horseback Riding  Other Activities Map  Camp Site  Problems & Solutions | 115<br>116<br>117<br>118<br>120<br>123<br>124 |  |
| ART AND CULTURAL PROPOSAL 30  Art Residency                                                                                                                                                                                                                                                                                                       | Proposal Masterplan  Infrastructure solutions Springs and Drainage System Bridges and Pavement Fencing & Waste Management. Touristic Route.  CLUSTER I:                                                                                                                                                                                                                                                                                                                                                                                                                                                                                                                                                                                                                                                                                                                                                                                                                                                                                                                                                                                                                                                                                                                                                                                                                                                                                                                                                                                                                                                                                                                                                                                                                                                                                                                                                                                                                                                                                                                                                                        |        | Preface  Mountaineering, Rock Climbing and Ice Climbing  Treking  Hiking  Horseback Riding  Other Activities Map  Camp Site  Problems & Solutions | 115<br>116<br>117<br>118<br>120<br>123<br>124 |  |
| ART AND CULTURAL PROPOSAL 30  Art Residency                                                                                                                                                                                                                                                                                                       | Proposal Masterplan  Infrastructure solutions Springs and Drainage System Bridges and Pavement Fencing & Waste Management. Touristic Route  CLUSTER I: Entrance                                                                                                                                                                                                                                                                                                                                                                                                                                                                                                                                                                                                                                                                                                                                                                                                                                                                                                                                                                                                                                                                                                                                                                                                                                                                                                                                                                                                                                                                                                                                                                                                                                                                                                                                                                                                                                                                                                                                                                |        | Preface  Mountaineering, Rock Climbing and Ice Climbing  Treking  Hiking  Horseback Riding  Other Activities Map  Camp Site  Problems & Solutions | 115<br>116<br>117<br>118<br>120<br>123<br>124 |  |
| ART AND CULTURAL PROPOSAL 30  Art Residency                                                                                                                                                                                                                                                                                                       | Proposal Masterplan  Infrastructure solutions Springs and Drainage System Bridges and Pavement Fencing & Waste Management. Touristic Route.  CLUSTER I: Entrance Existing Situation                                                                                                                                                                                                                                                                                                                                                                                                                                                                                                                                                                                                                                                                                                                                                                                                                                                                                                                                                                                                                                                                                                                                                                                                                                                                                                                                                                                                                                                                                                                                                                                                                                                                                                                                                                                                                                                                                                                                            |        | Preface  Mountaineering, Rock Climbing and Ice Climbing  Treking  Hiking  Horseback Riding  Other Activities Map  Camp Site  Problems & Solutions | 115<br>116<br>117<br>118<br>120<br>123<br>124 |  |
| ART AND CULTURAL PROPOSAL 30  Art Residency                                                                                                                                                                                                                                                                                                       | Proposal Masterplan  Infrastructure solutions Springs and Drainage System Bridges and Pavement Fencing & Waste Management. Touristic Route  CLUSTER I: Entrance Existing Situation View from the observation point - Shop, Info point                                                                                                                                                                                                                                                                                                                                                                                                                                                                                                                                                                                                                                                                                                                                                                                                                                                                                                                                                                                                                                                                                                                                                                                                                                                                                                                                                                                                                                                                                                                                                                                                                                                                                                                                                                                                                                                                                          |        | Preface  Mountaineering, Rock Climbing and Ice Climbing  Treking  Hiking  Horseback Riding  Other Activities Map  Camp Site  Problems & Solutions | 115<br>116<br>117<br>118<br>120<br>123<br>124 |  |
| ART AND CULTURAL PROPOSAL 30  Art Residency                                                                                                                                                                                                                                                                                                       | Proposal Masterplan  Infrastructure solutions Springs and Drainage System Bridges and Pavement Fencing & Waste Management. Touristic Route  CLUSTER I: Entrance Existing Situation View from the observation point - Shop, Info point - Shop, Inf |        | Preface  Mountaineering, Rock Climbing and Ice Climbing  Treking  Hiking  Horseback Riding  Other Activities Map  Camp Site  Problems & Solutions | 115<br>116<br>117<br>118<br>120<br>123<br>124 |  |
| ART AND CULTURAL PROPOSAL 30  Art Residency 32 Reactivation of local Museum 33 Revival of Community House 34 Archeologist and Researcher trips 35 PR Campaign 36 ECO Tourism 37 Khinaliq by Night 38  Chapter 3  URBANISTIC & ARCHITECTURAL ANALYSIS 40                                                                                           | Proposal Masterplan  Infrastructure solutions Springs and Drainage System Bridges and Pavement Fencing & Waste Management. Touristic Route  CLUSTER I: Entrance Existing Situation View from the observation point - Shop, Info point - Shop, Inf |        | Preface  Mountaineering, Rock Climbing and Ice Climbing  Treking  Hiking  Horseback Riding  Other Activities Map  Camp Site  Problems & Solutions | 115<br>116<br>117<br>118<br>120<br>123<br>124 |  |
| ART AND CULTURAL PROPOSAL 30  Art Residency 32 Reactivation of local Museum 33 Revival of Community House 34 Archeologist and Researcher trips 35 PR Campaign 36 ECO Tourism 37 Khinaliq by Night 38  Chapter 3 URBANISTIC & ARCHITECTURAL ANALYSIS 40  References with similar architecture 41                                                   | Proposal Masterplan  Infrastructure solutions Springs and Drainage System Bridges and Pavement Fencing & Waste Management. Touristic Route.  CLUSTER I: Entrance Existing Situation View from the observation point - Shop, Info point Museum View from observation site  CLUSTER II Existing Situation                                                                                                                                                                                                                                                                                                                                                                                                                                                                                                                                                                                                                                                                                                                                                                                                                                                                                                                                                                                                                                                                                                                                                                                                                                                                                                                                                                                                                                                                                                                                                                                                                                                                                                                                                                                                                        |        | Preface  Mountaineering, Rock Climbing and Ice Climbing  Treking  Hiking  Horseback Riding  Other Activities Map  Camp Site  Problems & Solutions | 115<br>116<br>117<br>118<br>120<br>123<br>124 |  |
| ART AND CULTURAL PROPOSAL 30  Art Residency 32 Reactivation of local Museum 33 Revival of Community House 34 Archeologist and Researcher trips 35 PR Campaign 36 ECO Tourism 37 Khinaliq by Night 38  Chapter 3  URBANISTIC & ARCHITECTURAL ANALYSIS 40  References with similar architecture 41 Case Study _ Chok and Kubachi, Dagestan - Before | Proposal Masterplan  Infrastructure solutions Springs and Drainage System Bridges and Pavement Fencing & Waste Management. Touristic Route  CLUSTER I: Entrance Existing Situation View from the observation point - Shop, Info point - Shop, Inf |        | Preface  Mountaineering, Rock Climbing and Ice Climbing  Treking  Hiking  Horseback Riding  Other Activities Map  Camp Site  Problems & Solutions | 115<br>116<br>117<br>118<br>120<br>123<br>124 |  |