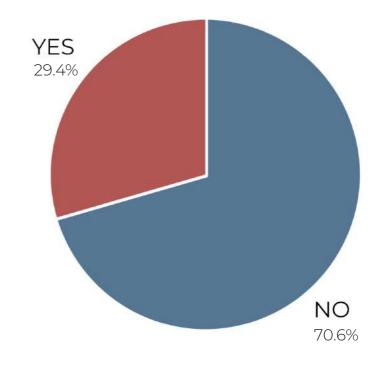

high temperature above 11°C. The hottest day of the year is July 30, with an average high of 16°C and low of 5°C.



### MASTER PLANNING STRATEGIES & URBAN DESIGN PROPOSALS FOR KHINALIQ VILLAGE Vernacular Architecture



Traditional Khinalig houses are the main part of the village morphology. Given that the residential houses are built close to each other and wall-to-wall, we can say that the village has a street structure.

### Tourism Attraction features of Khinaliq



Landscape and Nature



Nomadic life of locals



Vernacular architecture



Culture and language



Hospitality of people



Local food



Handmade crafts

# Chapter 1 SOCIO-CULTURAL ANALYSIS & PROPOSALS



#### SOCIO-CULTURAL ANALYSIS | SURVEYS

Locals daily activities



#### Would you want to practis carpet weaving?



Do you think you want to stay in Khinaliq for the next years?



### In what conditions you would stay in Khinaliq?



The deteriorating economy and lack of economic opportunities make survival in the village hard and most of the young people, who can afford to do so, move out of the village. Persisting conservative attitudes in the village are also a reason that pushes the young people away, in the pursuit of setting free from their parents and elderly.



Poor infrastructure of the village, damaged houses that do not have the capacity to withstand harsh winter further aggravates realities of daily life.

### Would you be hesitant to go to places where tourists go?



### Does lots of tourist being in the village inturrept you?



According to the survey results the people of Khinalig a