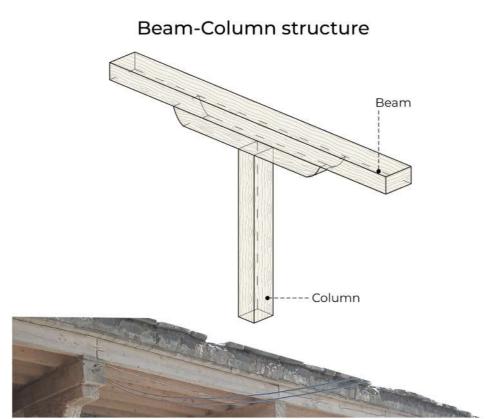

# MASTER PLANNING STRATEGIES & URBAN DESIGN PROPOSALS FOR KHINALIQ VILLAGE TABLE OF CONTENTS

| TABLE OF CONTENTS                                                                                                                                                                                                                                                                                                                                 | Town Morphology Analysis                                                                                                                                                                                                                                                                                                                                                                                                                                                                                                                                                                                                                                                                                                                                                                                                                                                                                                                                                                                                                                                                                                                                                                                                                                                                                                                                                                                                                                                                                                                                                                                                                                                                                                                                                                                                                                                                                                                                                                                                                                                                                                       | 47     |                                                                                                                                                   |                                               |  |
|---------------------------------------------------------------------------------------------------------------------------------------------------------------------------------------------------------------------------------------------------------------------------------------------------------------------------------------------------|--------------------------------------------------------------------------------------------------------------------------------------------------------------------------------------------------------------------------------------------------------------------------------------------------------------------------------------------------------------------------------------------------------------------------------------------------------------------------------------------------------------------------------------------------------------------------------------------------------------------------------------------------------------------------------------------------------------------------------------------------------------------------------------------------------------------------------------------------------------------------------------------------------------------------------------------------------------------------------------------------------------------------------------------------------------------------------------------------------------------------------------------------------------------------------------------------------------------------------------------------------------------------------------------------------------------------------------------------------------------------------------------------------------------------------------------------------------------------------------------------------------------------------------------------------------------------------------------------------------------------------------------------------------------------------------------------------------------------------------------------------------------------------------------------------------------------------------------------------------------------------------------------------------------------------------------------------------------------------------------------------------------------------------------------------------------------------------------------------------------------------|--------|---------------------------------------------------------------------------------------------------------------------------------------------------|-----------------------------------------------|--|
|                                                                                                                                                                                                                                                                                                                                                   | Existing Functional Zones                                                                                                                                                                                                                                                                                                                                                                                                                                                                                                                                                                                                                                                                                                                                                                                                                                                                                                                                                                                                                                                                                                                                                                                                                                                                                                                                                                                                                                                                                                                                                                                                                                                                                                                                                                                                                                                                                                                                                                                                                                                                                                      |        | CLUSTER III                                                                                                                                       |                                               |  |
| Durafa                                                                                                                                                                                                                                                                                                                                            | Existing Masterplan                                                                                                                                                                                                                                                                                                                                                                                                                                                                                                                                                                                                                                                                                                                                                                                                                                                                                                                                                                                                                                                                                                                                                                                                                                                                                                                                                                                                                                                                                                                                                                                                                                                                                                                                                                                                                                                                                                                                                                                                                                                                                                            | 49     | Existing Situation                                                                                                                                |                                               |  |
| Preface                                                                                                                                                                                                                                                                                                                                           |                                                                                                                                                                                                                                                                                                                                                                                                                                                                                                                                                                                                                                                                                                                                                                                                                                                                                                                                                                                                                                                                                                                                                                                                                                                                                                                                                                                                                                                                                                                                                                                                                                                                                                                                                                                                                                                                                                                                                                                                                                                                                                                                |        | Suggestions                                                                                                                                       |                                               |  |
|                                                                                                                                                                                                                                                                                                                                                   | Vernacular architecture analysis                                                                                                                                                                                                                                                                                                                                                                                                                                                                                                                                                                                                                                                                                                                                                                                                                                                                                                                                                                                                                                                                                                                                                                                                                                                                                                                                                                                                                                                                                                                                                                                                                                                                                                                                                                                                                                                                                                                                                                                                                                                                                               |        | Event space                                                                                                                                       |                                               |  |
| Geographical Location                                                                                                                                                                                                                                                                                                                             | Houses                                                                                                                                                                                                                                                                                                                                                                                                                                                                                                                                                                                                                                                                                                                                                                                                                                                                                                                                                                                                                                                                                                                                                                                                                                                                                                                                                                                                                                                                                                                                                                                                                                                                                                                                                                                                                                                                                                                                                                                                                                                                                                                         |        | Market                                                                                                                                            | 96                                            |  |
| History of Khinaliq Village                                                                                                                                                                                                                                                                                                                       | Religious buildings I Sepulchers                                                                                                                                                                                                                                                                                                                                                                                                                                                                                                                                                                                                                                                                                                                                                                                                                                                                                                                                                                                                                                                                                                                                                                                                                                                                                                                                                                                                                                                                                                                                                                                                                                                                                                                                                                                                                                                                                                                                                                                                                                                                                               |        |                                                                                                                                                   |                                               |  |
| Language and Culture of Khinaliq People                                                                                                                                                                                                                                                                                                           | Study on House Typology                                                                                                                                                                                                                                                                                                                                                                                                                                                                                                                                                                                                                                                                                                                                                                                                                                                                                                                                                                                                                                                                                                                                                                                                                                                                                                                                                                                                                                                                                                                                                                                                                                                                                                                                                                                                                                                                                                                                                                                                                                                                                                        |        | CLUSTER IV                                                                                                                                        | 97                                            |  |
| Landscape                                                                                                                                                                                                                                                                                                                                         | Roof Details                                                                                                                                                                                                                                                                                                                                                                                                                                                                                                                                                                                                                                                                                                                                                                                                                                                                                                                                                                                                                                                                                                                                                                                                                                                                                                                                                                                                                                                                                                                                                                                                                                                                                                                                                                                                                                                                                                                                                                                                                                                                                                                   |        | Existing Situation                                                                                                                                |                                               |  |
| Climate                                                                                                                                                                                                                                                                                                                                           | Wall Details                                                                                                                                                                                                                                                                                                                                                                                                                                                                                                                                                                                                                                                                                                                                                                                                                                                                                                                                                                                                                                                                                                                                                                                                                                                                                                                                                                                                                                                                                                                                                                                                                                                                                                                                                                                                                                                                                                                                                                                                                                                                                                                   |        | Suggestions                                                                                                                                       | 99                                            |  |
| Vernacular Architecture                                                                                                                                                                                                                                                                                                                           |                                                                                                                                                                                                                                                                                                                                                                                                                                                                                                                                                                                                                                                                                                                                                                                                                                                                                                                                                                                                                                                                                                                                                                                                                                                                                                                                                                                                                                                                                                                                                                                                                                                                                                                                                                                                                                                                                                                                                                                                                                                                                                                                |        | Boutique Hotel                                                                                                                                    | 101                                           |  |
| Tourism Attraction features of Khinaliq                                                                                                                                                                                                                                                                                                           | Infrastructure Problems                                                                                                                                                                                                                                                                                                                                                                                                                                                                                                                                                                                                                                                                                                                                                                                                                                                                                                                                                                                                                                                                                                                                                                                                                                                                                                                                                                                                                                                                                                                                                                                                                                                                                                                                                                                                                                                                                                                                                                                                                                                                                                        |        | Abumuslim Mosvque                                                                                                                                 | 103                                           |  |
|                                                                                                                                                                                                                                                                                                                                                   | Problems map                                                                                                                                                                                                                                                                                                                                                                                                                                                                                                                                                                                                                                                                                                                                                                                                                                                                                                                                                                                                                                                                                                                                                                                                                                                                                                                                                                                                                                                                                                                                                                                                                                                                                                                                                                                                                                                                                                                                                                                                                                                                                                                   | 58     | View to the Mosque                                                                                                                                | 105                                           |  |
|                                                                                                                                                                                                                                                                                                                                                   |                                                                                                                                                                                                                                                                                                                                                                                                                                                                                                                                                                                                                                                                                                                                                                                                                                                                                                                                                                                                                                                                                                                                                                                                                                                                                                                                                                                                                                                                                                                                                                                                                                                                                                                                                                                                                                                                                                                                                                                                                                                                                                                                |        | Street view Infront of Mosque                                                                                                                     | 106                                           |  |
| Chapter 1:                                                                                                                                                                                                                                                                                                                                        | Problems of Buildings                                                                                                                                                                                                                                                                                                                                                                                                                                                                                                                                                                                                                                                                                                                                                                                                                                                                                                                                                                                                                                                                                                                                                                                                                                                                                                                                                                                                                                                                                                                                                                                                                                                                                                                                                                                                                                                                                                                                                                                                                                                                                                          |        | Street view: Solution                                                                                                                             | 107                                           |  |
| •                                                                                                                                                                                                                                                                                                                                                 | Destroyed Houses                                                                                                                                                                                                                                                                                                                                                                                                                                                                                                                                                                                                                                                                                                                                                                                                                                                                                                                                                                                                                                                                                                                                                                                                                                                                                                                                                                                                                                                                                                                                                                                                                                                                                                                                                                                                                                                                                                                                                                                                                                                                                                               | 60     | Observation Point                                                                                                                                 | 108                                           |  |
| SOCIO-CULTURAL ANALYSIS & PROPOSALS 16                                                                                                                                                                                                                                                                                                            | Roofs                                                                                                                                                                                                                                                                                                                                                                                                                                                                                                                                                                                                                                                                                                                                                                                                                                                                                                                                                                                                                                                                                                                                                                                                                                                                                                                                                                                                                                                                                                                                                                                                                                                                                                                                                                                                                                                                                                                                                                                                                                                                                                                          | 61     |                                                                                                                                                   |                                               |  |
|                                                                                                                                                                                                                                                                                                                                                   | Additions                                                                                                                                                                                                                                                                                                                                                                                                                                                                                                                                                                                                                                                                                                                                                                                                                                                                                                                                                                                                                                                                                                                                                                                                                                                                                                                                                                                                                                                                                                                                                                                                                                                                                                                                                                                                                                                                                                                                                                                                                                                                                                                      |        | PROPOSAL FOR NEW KHINALIQ                                                                                                                         |                                               |  |
| Surveys                                                                                                                                                                                                                                                                                                                                           | New Constructions and Additions                                                                                                                                                                                                                                                                                                                                                                                                                                                                                                                                                                                                                                                                                                                                                                                                                                                                                                                                                                                                                                                                                                                                                                                                                                                                                                                                                                                                                                                                                                                                                                                                                                                                                                                                                                                                                                                                                                                                                                                                                                                                                                | 64     | New Khinalig Analysis                                                                                                                             | 109                                           |  |
| Occupation of Locals                                                                                                                                                                                                                                                                                                                              | Buildings Diagnosis Statistics                                                                                                                                                                                                                                                                                                                                                                                                                                                                                                                                                                                                                                                                                                                                                                                                                                                                                                                                                                                                                                                                                                                                                                                                                                                                                                                                                                                                                                                                                                                                                                                                                                                                                                                                                                                                                                                                                                                                                                                                                                                                                                 | 65     | New Khinaliq Proposal                                                                                                                             | 110                                           |  |
| Influence of Tourists to Locals                                                                                                                                                                                                                                                                                                                   | Buildings Diagnosis Map                                                                                                                                                                                                                                                                                                                                                                                                                                                                                                                                                                                                                                                                                                                                                                                                                                                                                                                                                                                                                                                                                                                                                                                                                                                                                                                                                                                                                                                                                                                                                                                                                                                                                                                                                                                                                                                                                                                                                                                                                                                                                                        |        | ·                                                                                                                                                 |                                               |  |
| How to Facilitate in Khinaliq                                                                                                                                                                                                                                                                                                                     |                                                                                                                                                                                                                                                                                                                                                                                                                                                                                                                                                                                                                                                                                                                                                                                                                                                                                                                                                                                                                                                                                                                                                                                                                                                                                                                                                                                                                                                                                                                                                                                                                                                                                                                                                                                                                                                                                                                                                                                                                                                                                                                                |        | Action plan for Khinaliq Village Project                                                                                                          | 112                                           |  |
| References of Case studies                                                                                                                                                                                                                                                                                                                        | SWOT Analysis                                                                                                                                                                                                                                                                                                                                                                                                                                                                                                                                                                                                                                                                                                                                                                                                                                                                                                                                                                                                                                                                                                                                                                                                                                                                                                                                                                                                                                                                                                                                                                                                                                                                                                                                                                                                                                                                                                                                                                                                                                                                                                                  |        | , , ,                                                                                                                                             |                                               |  |
| Nomadic Route of Khinaliq People                                                                                                                                                                                                                                                                                                                  |                                                                                                                                                                                                                                                                                                                                                                                                                                                                                                                                                                                                                                                                                                                                                                                                                                                                                                                                                                                                                                                                                                                                                                                                                                                                                                                                                                                                                                                                                                                                                                                                                                                                                                                                                                                                                                                                                                                                                                                                                                                                                                                                |        | Chapter 5                                                                                                                                         |                                               |  |
|                                                                                                                                                                                                                                                                                                                                                   | Chanter /                                                                                                                                                                                                                                                                                                                                                                                                                                                                                                                                                                                                                                                                                                                                                                                                                                                                                                                                                                                                                                                                                                                                                                                                                                                                                                                                                                                                                                                                                                                                                                                                                                                                                                                                                                                                                                                                                                                                                                                                                                                                                                                      |        | •                                                                                                                                                 |                                               |  |
|                                                                                                                                                                                                                                                                                                                                                   | Chanter 4                                                                                                                                                                                                                                                                                                                                                                                                                                                                                                                                                                                                                                                                                                                                                                                                                                                                                                                                                                                                                                                                                                                                                                                                                                                                                                                                                                                                                                                                                                                                                                                                                                                                                                                                                                                                                                                                                                                                                                                                                                                                                                                      |        | •                                                                                                                                                 |                                               |  |
|                                                                                                                                                                                                                                                                                                                                                   | Chapter 4                                                                                                                                                                                                                                                                                                                                                                                                                                                                                                                                                                                                                                                                                                                                                                                                                                                                                                                                                                                                                                                                                                                                                                                                                                                                                                                                                                                                                                                                                                                                                                                                                                                                                                                                                                                                                                                                                                                                                                                                                                                                                                                      |        | ACTIVE TOURISM                                                                                                                                    | 114                                           |  |
| Chapter 2                                                                                                                                                                                                                                                                                                                                         | Chapter 4  URBANISTIC and ARCHITECTURAL PROPO                                                                                                                                                                                                                                                                                                                                                                                                                                                                                                                                                                                                                                                                                                                                                                                                                                                                                                                                                                                                                                                                                                                                                                                                                                                                                                                                                                                                                                                                                                                                                                                                                                                                                                                                                                                                                                                                                                                                                                                                                                                                                  | SAL 68 | •                                                                                                                                                 | 114                                           |  |
| Chapter 2                                                                                                                                                                                                                                                                                                                                         | •                                                                                                                                                                                                                                                                                                                                                                                                                                                                                                                                                                                                                                                                                                                                                                                                                                                                                                                                                                                                                                                                                                                                                                                                                                                                                                                                                                                                                                                                                                                                                                                                                                                                                                                                                                                                                                                                                                                                                                                                                                                                                                                              | SAL68  | •                                                                                                                                                 |                                               |  |
| Chapter 2 ART AND CULTURAL PROPOSAL                                                                                                                                                                                                                                                                                                               | •                                                                                                                                                                                                                                                                                                                                                                                                                                                                                                                                                                                                                                                                                                                                                                                                                                                                                                                                                                                                                                                                                                                                                                                                                                                                                                                                                                                                                                                                                                                                                                                                                                                                                                                                                                                                                                                                                                                                                                                                                                                                                                                              |        | ACTIVE TOURISM                                                                                                                                    | 115                                           |  |
| ART AND CULTURAL PROPOSAL                                                                                                                                                                                                                                                                                                                         | URBANISTIC and ARCHITECTURAL PROPO                                                                                                                                                                                                                                                                                                                                                                                                                                                                                                                                                                                                                                                                                                                                                                                                                                                                                                                                                                                                                                                                                                                                                                                                                                                                                                                                                                                                                                                                                                                                                                                                                                                                                                                                                                                                                                                                                                                                                                                                                                                                                             |        | ACTIVE TOURISM                                                                                                                                    | 115                                           |  |
| ART AND CULTURAL PROPOSAL                                                                                                                                                                                                                                                                                                                         | URBANISTIC and ARCHITECTURAL PROPO                                                                                                                                                                                                                                                                                                                                                                                                                                                                                                                                                                                                                                                                                                                                                                                                                                                                                                                                                                                                                                                                                                                                                                                                                                                                                                                                                                                                                                                                                                                                                                                                                                                                                                                                                                                                                                                                                                                                                                                                                                                                                             | 69     | Preface                                                                                                                                           | 115                                           |  |
| ART AND CULTURAL PROPOSAL                                                                                                                                                                                                                                                                                                                         | URBANISTIC and ARCHITECTURAL PROPO                                                                                                                                                                                                                                                                                                                                                                                                                                                                                                                                                                                                                                                                                                                                                                                                                                                                                                                                                                                                                                                                                                                                                                                                                                                                                                                                                                                                                                                                                                                                                                                                                                                                                                                                                                                                                                                                                                                                                                                                                                                                                             | 69     | Preface                                                                                                                                           | 115<br>116<br>117                             |  |
| ART AND CULTURAL PROPOSAL                                                                                                                                                                                                                                                                                                                         | Proposal Masterplan                                                                                                                                                                                                                                                                                                                                                                                                                                                                                                                                                                                                                                                                                                                                                                                                                                                                                                                                                                                                                                                                                                                                                                                                                                                                                                                                                                                                                                                                                                                                                                                                                                                                                                                                                                                                                                                                                                                                                                                                                                                                                                            | 69<br> | Preface                                                                                                                                           | 115<br>116<br>117<br>118                      |  |
| ART AND CULTURAL PROPOSAL                                                                                                                                                                                                                                                                                                                         | Proposal Masterplan  Infrastructure solutions  Springs and Drainage System                                                                                                                                                                                                                                                                                                                                                                                                                                                                                                                                                                                                                                                                                                                                                                                                                                                                                                                                                                                                                                                                                                                                                                                                                                                                                                                                                                                                                                                                                                                                                                                                                                                                                                                                                                                                                                                                                                                                                                                                                                                     |        | Preface                                                                                                                                           | 115<br>116<br>117<br>118<br>119               |  |
| ART AND CULTURAL PROPOSAL 30  Art Residency                                                                                                                                                                                                                                                                                                       | Proposal Masterplan  Infrastructure solutions  Springs and Drainage System  Bridges and Pavement                                                                                                                                                                                                                                                                                                                                                                                                                                                                                                                                                                                                                                                                                                                                                                                                                                                                                                                                                                                                                                                                                                                                                                                                                                                                                                                                                                                                                                                                                                                                                                                                                                                                                                                                                                                                                                                                                                                                                                                                                               |        | Preface                                                                                                                                           | 115<br>116<br>117<br>118<br>120<br>123        |  |
| ART AND CULTURAL PROPOSAL 30  Art Residency                                                                                                                                                                                                                                                                                                       | Proposal Masterplan  Infrastructure solutions Springs and Drainage System Bridges and Pavement Fencing & Waste Management.                                                                                                                                                                                                                                                                                                                                                                                                                                                                                                                                                                                                                                                                                                                                                                                                                                                                                                                                                                                                                                                                                                                                                                                                                                                                                                                                                                                                                                                                                                                                                                                                                                                                                                                                                                                                                                                                                                                                                                                                     |        | ACTIVE TOURISM                                                                                                                                    | 115<br>116<br>117<br>118<br>120<br>123        |  |
| ART AND CULTURAL PROPOSAL 30  Art Residency                                                                                                                                                                                                                                                                                                       | Proposal Masterplan  Infrastructure solutions Springs and Drainage System Bridges and Pavement Fencing & Waste Management.                                                                                                                                                                                                                                                                                                                                                                                                                                                                                                                                                                                                                                                                                                                                                                                                                                                                                                                                                                                                                                                                                                                                                                                                                                                                                                                                                                                                                                                                                                                                                                                                                                                                                                                                                                                                                                                                                                                                                                                                     |        | ACTIVE TOURISM                                                                                                                                    | 115<br>116<br>117<br>118<br>120<br>123<br>124 |  |
| ART AND CULTURAL PROPOSAL 30  Art Residency                                                                                                                                                                                                                                                                                                       | Proposal Masterplan  Infrastructure solutions  Springs and Drainage System  Bridges and Pavement  Fencing & Waste Management.  Touristic Route.                                                                                                                                                                                                                                                                                                                                                                                                                                                                                                                                                                                                                                                                                                                                                                                                                                                                                                                                                                                                                                                                                                                                                                                                                                                                                                                                                                                                                                                                                                                                                                                                                                                                                                                                                                                                                                                                                                                                                                                |        | Preface  Mountaineering, Rock Climbing and Ice Climbing  Treking  Hiking  Horseback Riding  Other Activities Map  Camp Site  Problems & Solutions | 115<br>116<br>117<br>118<br>120<br>123<br>124 |  |
| ART AND CULTURAL PROPOSAL 30  Art Residency                                                                                                                                                                                                                                                                                                       | Proposal Masterplan  Infrastructure solutions Springs and Drainage System Bridges and Pavement Fencing & Waste Management. Touristic Route.  CLUSTER I:                                                                                                                                                                                                                                                                                                                                                                                                                                                                                                                                                                                                                                                                                                                                                                                                                                                                                                                                                                                                                                                                                                                                                                                                                                                                                                                                                                                                                                                                                                                                                                                                                                                                                                                                                                                                                                                                                                                                                                        |        | Preface  Mountaineering, Rock Climbing and Ice Climbing  Treking  Hiking  Horseback Riding  Other Activities Map  Camp Site  Problems & Solutions | 115<br>116<br>117<br>118<br>120<br>123<br>124 |  |
| ART AND CULTURAL PROPOSAL 30  Art Residency                                                                                                                                                                                                                                                                                                       | Proposal Masterplan  Infrastructure solutions Springs and Drainage System Bridges and Pavement Fencing & Waste Management. Touristic Route  CLUSTER I: Entrance                                                                                                                                                                                                                                                                                                                                                                                                                                                                                                                                                                                                                                                                                                                                                                                                                                                                                                                                                                                                                                                                                                                                                                                                                                                                                                                                                                                                                                                                                                                                                                                                                                                                                                                                                                                                                                                                                                                                                                |        | Preface  Mountaineering, Rock Climbing and Ice Climbing  Treking  Hiking  Horseback Riding  Other Activities Map  Camp Site  Problems & Solutions | 115<br>116<br>117<br>118<br>120<br>123<br>124 |  |
| ART AND CULTURAL PROPOSAL 30  Art Residency                                                                                                                                                                                                                                                                                                       | Proposal Masterplan  Infrastructure solutions Springs and Drainage System Bridges and Pavement Fencing & Waste Management. Touristic Route.  CLUSTER I: Entrance Existing Situation                                                                                                                                                                                                                                                                                                                                                                                                                                                                                                                                                                                                                                                                                                                                                                                                                                                                                                                                                                                                                                                                                                                                                                                                                                                                                                                                                                                                                                                                                                                                                                                                                                                                                                                                                                                                                                                                                                                                            |        | Preface  Mountaineering, Rock Climbing and Ice Climbing  Treking  Hiking  Horseback Riding  Other Activities Map  Camp Site  Problems & Solutions | 115<br>116<br>117<br>118<br>120<br>123<br>124 |  |
| ART AND CULTURAL PROPOSAL 30  Art Residency                                                                                                                                                                                                                                                                                                       | Proposal Masterplan  Infrastructure solutions Springs and Drainage System Bridges and Pavement Fencing & Waste Management. Touristic Route  CLUSTER I: Entrance Existing Situation View from the observation point - Shop, Info point                                                                                                                                                                                                                                                                                                                                                                                                                                                                                                                                                                                                                                                                                                                                                                                                                                                                                                                                                                                                                                                                                                                                                                                                                                                                                                                                                                                                                                                                                                                                                                                                                                                                                                                                                                                                                                                                                          |        | Preface  Mountaineering, Rock Climbing and Ice Climbing  Treking  Hiking  Horseback Riding  Other Activities Map  Camp Site  Problems & Solutions | 115<br>116<br>117<br>118<br>120<br>123<br>124 |  |
| ART AND CULTURAL PROPOSAL 30  Art Residency                                                                                                                                                                                                                                                                                                       | Proposal Masterplan  Infrastructure solutions Springs and Drainage System Bridges and Pavement Fencing & Waste Management. Touristic Route  CLUSTER I: Entrance Existing Situation View from the observation point - Shop, Info point - Shop, Inf |        | Preface  Mountaineering, Rock Climbing and Ice Climbing  Treking  Hiking  Horseback Riding  Other Activities Map  Camp Site  Problems & Solutions | 115<br>116<br>117<br>118<br>120<br>123<br>124 |  |
| ART AND CULTURAL PROPOSAL 30  Art Residency 32 Reactivation of local Museum 33 Revival of Community House 34 Archeologist and Researcher trips 35 PR Campaign 36 ECO Tourism 37 Khinaliq by Night 38  Chapter 3  URBANISTIC & ARCHITECTURAL ANALYSIS 40                                                                                           | Proposal Masterplan  Infrastructure solutions Springs and Drainage System Bridges and Pavement Fencing & Waste Management. Touristic Route  CLUSTER I: Entrance Existing Situation View from the observation point - Shop, Info point - Shop, Inf |        | Preface  Mountaineering, Rock Climbing and Ice Climbing  Treking  Hiking  Horseback Riding  Other Activities Map  Camp Site  Problems & Solutions | 115<br>116<br>117<br>118<br>120<br>123<br>124 |  |
| ART AND CULTURAL PROPOSAL 30  Art Residency 32 Reactivation of local Museum 33 Revival of Community House 34 Archeologist and Researcher trips 35 PR Campaign 36 ECO Tourism 37 Khinaliq by Night 38  Chapter 3 URBANISTIC & ARCHITECTURAL ANALYSIS 40  References with similar architecture 41                                                   | Proposal Masterplan  Infrastructure solutions Springs and Drainage System Bridges and Pavement Fencing & Waste Management. Touristic Route.  CLUSTER I: Entrance Existing Situation View from the observation point - Shop, Info point Museum View from observation site  CLUSTER II Existing Situation                                                                                                                                                                                                                                                                                                                                                                                                                                                                                                                                                                                                                                                                                                                                                                                                                                                                                                                                                                                                                                                                                                                                                                                                                                                                                                                                                                                                                                                                                                                                                                                                                                                                                                                                                                                                                        |        | Preface  Mountaineering, Rock Climbing and Ice Climbing  Treking  Hiking  Horseback Riding  Other Activities Map  Camp Site  Problems & Solutions | 115<br>116<br>117<br>118<br>120<br>123<br>124 |  |
| ART AND CULTURAL PROPOSAL 30  Art Residency 32 Reactivation of local Museum 33 Revival of Community House 34 Archeologist and Researcher trips 35 PR Campaign 36 ECO Tourism 37 Khinaliq by Night 38  Chapter 3  URBANISTIC & ARCHITECTURAL ANALYSIS 40  References with similar architecture 41 Case Study _ Chok and Kubachi, Dagestan - Before | Proposal Masterplan  Infrastructure solutions Springs and Drainage System Bridges and Pavement Fencing & Waste Management. Touristic Route  CLUSTER I: Entrance Existing Situation View from the observation point - Shop, Info point - Shop, Inf |        | Preface  Mountaineering, Rock Climbing and Ice Climbing  Treking  Hiking  Horseback Riding  Other Activities Map  Camp Site  Problems & Solutions | 115<br>116<br>117<br>118<br>120<br>123<br>124 |  |