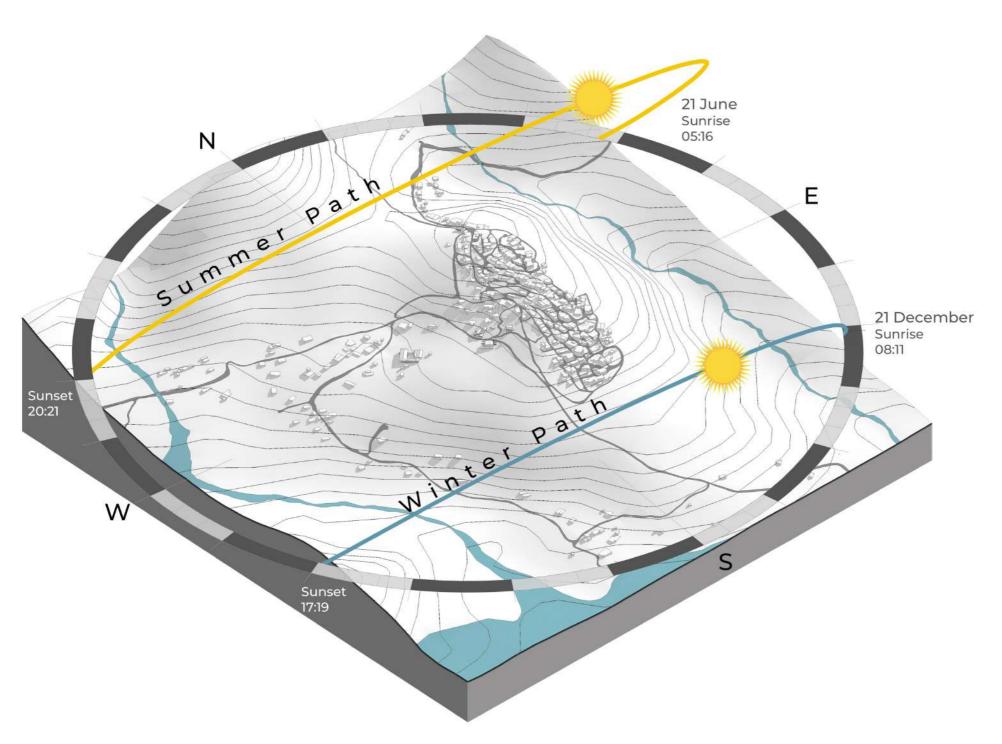

researchers claim ancestors of Khinalig dwellers were settled there 5000 years ago.





# MASTER PLANNING STRATEGIES & URBAN DESIGN PROPOSALS FOR KHINALIQ VILLAGE Language and Culture of Khinaliq People









# MASTER PLANNING STRATEGIES & URBAN DESIGN PROPOSALS FOR KHINALIQ VILLAGE Landscape







Artifacts belonging to the early settlement in the Khinalig region date back to the Early Bronze Age (end of the IV millennium BC). In 2010-2012, as a result of archaeological excavations conducted in "Zangar" area (with the support of the former Ministry of Culture and Tourism under the head of the leading researcher of the Institute of Archeology and Ethnography of ANAS Idris Aliyev) the ancient settlement called "Zangar" (Khinaliq) and the Middle Bronze Age settlement were discovered.



In Khinaliq, the summers are cool, dry, and mostly clear and the winters are long, frigid, snowy, and partly cloudy. Over the course of the year, the temperature typically varies from -16°C to 16°C and is rarely below -21°C or above 21°C.

The warm season lasts for 3.4 months, from June

The warm season lasts for 3.4 months, from June 2 to September 15, with an average daily high temperature above 11°C. The hottest day of the year is July 30, with an average high of 16°C and low of 5°C.



### MASTER PLANNING STRATEGIES & URBAN DESIGN PROPOSALS FOR KHINALIQ VILLAGE Vernacular Architecture



Traditional Khinalig houses are the main part of the village morphology. Given that the residential houses are built close to each other and wall-to-wall, we can say that the village has a street str