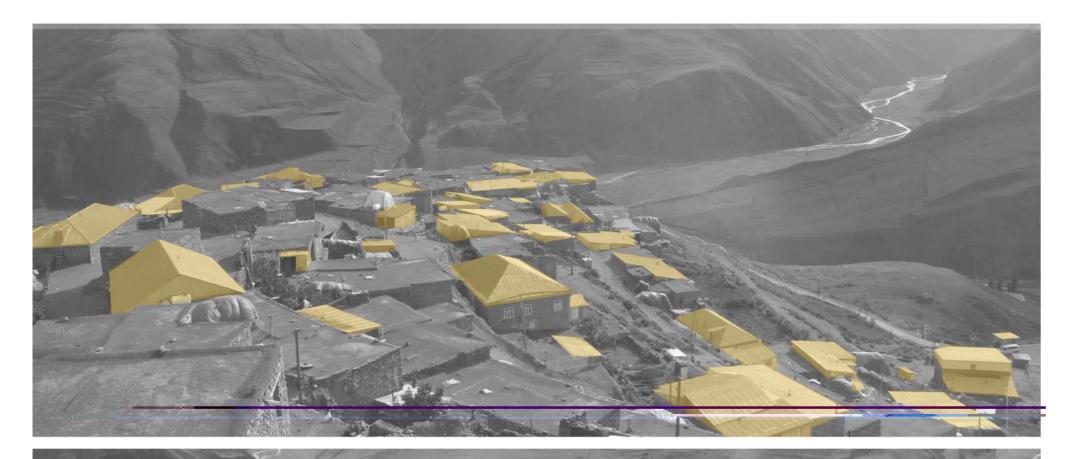

IN THE VILLAGE

#### **PUBLIC SPACES**



- LACK OF URBAN FURNITURE AND EQUIPMENT

- LACK OF PLAYGROUNDS

#### MEDICAL SUPPORT



- LACK OF MEDICAL CENTER - LACK OF PHARMACY

### PROBLEMS MAP



## Problems of Buildings







## MASTER PLANNING STRATEGIES & URBAN DESIGN PROPOSALS FOR KHINALIQ VILLAGE PROBLEMS | DESTROYED HOUSES





The main problem with vernacularly built roofs is snow, it needs to be pushed down when it snows too much. Otherwise the snow starts to melt and leaks through the structure of the roof. Locals are complaining that this is a tough work to do when it's easier to build a sloped roof with metal (waterproof) sheet roofing and not to go through this process every winter.

## MASTER PLANNING STRATEGIES & URBAN DESIGN PROPOSALS FOR KHINALIQ VILLAGE PROBLEMS | ROOFS





The main problem with vernacularly built roofs are there it is mandatory to swipe snow every time it snows, otherwise, it starts to melt and leak through the structure of the roof. So, locals are complaining that this is a tough work to do when it's easier to build a sloped roof with metal (waterproof) sheet roofing and not to go through this process every winter.





















- Loss of community traditions and culture
- Loss of architectural identity

ies

cts,

- Overcrowding of agriculture with touristic activities
- Damaging of the community in the village
- Perpetuation of inequalities between Khinaliq and adjacent villages
- If building a house becomes difficult for locals, it will further spur depopulation
- After enrichment, the local population will want to move to the