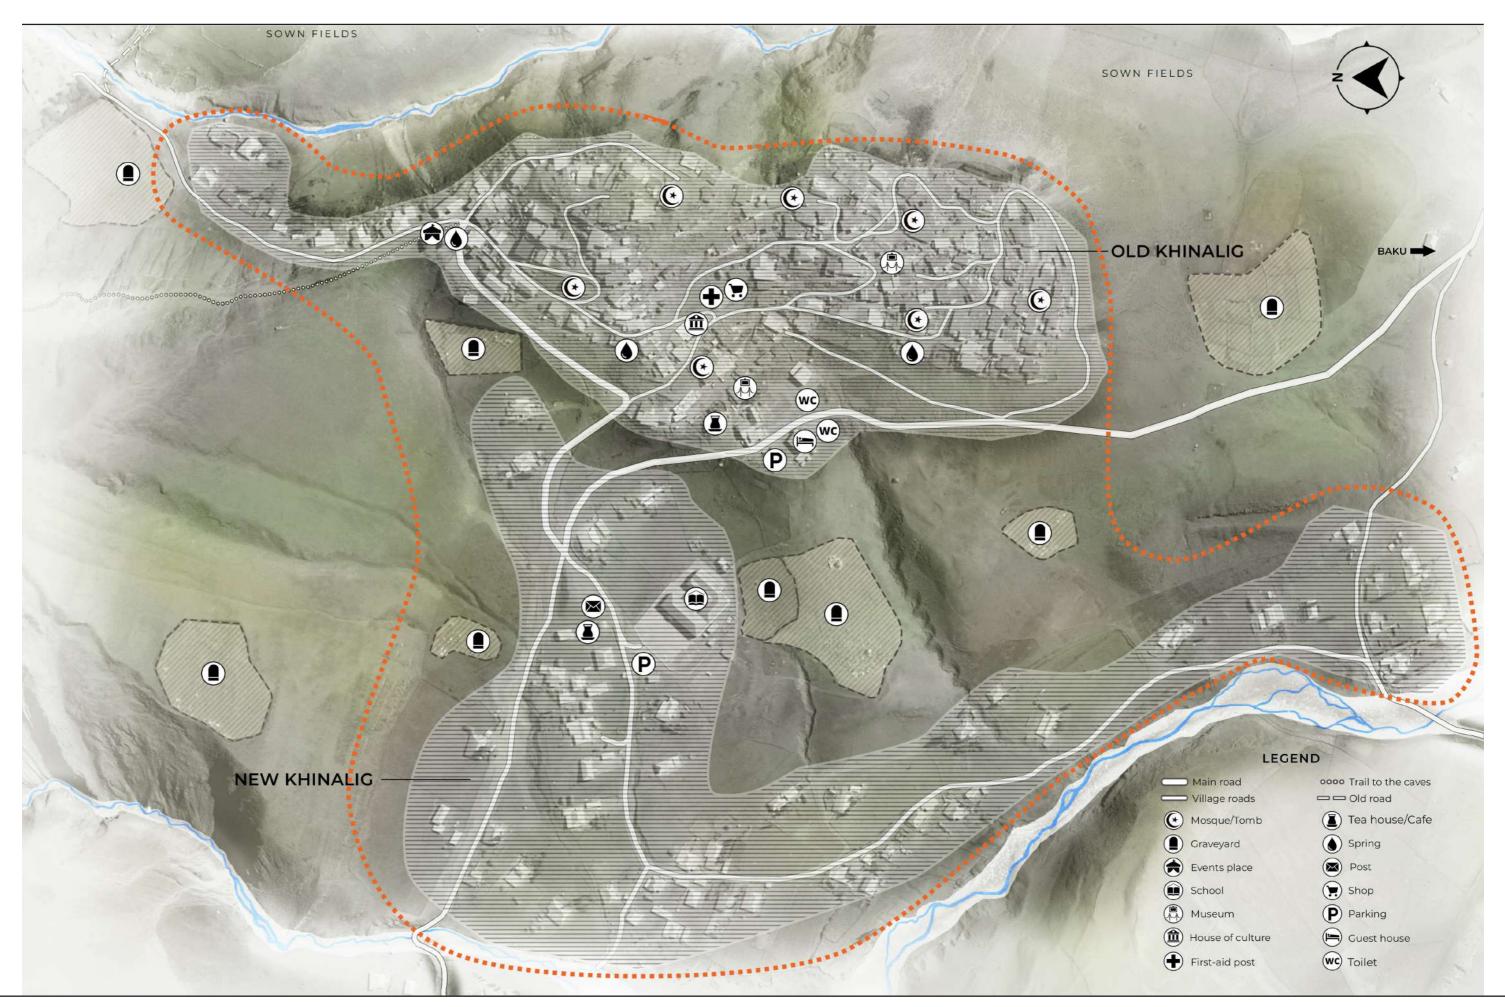

evelopment of ecotourism.

### İBRAHIMKHALIL Mausoleum



İbrahim Xəlil hücrəsi XVIII əsrin sonu XIX əsrin əvvəllərinə aid olması təxmin edilir. Bu tikili hücrə Xınalıq şimal isqamətində 5 km məsafədə yerləşir. Rəvayətə görə İbrahim Xəlilə yuxuda həmin yamacın çuxur yerində hücrə tikməyi və günə bir xurma yeməklə hücrədə 40 gün allaha ibadət etməyi mələklər hökm etmişlər.

## TOWN LOCATION RELATIVE TO IT'S SURROUNDING ANALYSIS



### TOWN MORPHOLOGY ANALYSIS

Old Khinaliq town's Morphology is quite similar with other mountain villages. The slope of topography determines inclination of roads, shapes and sizes of buildings, distance of buildings from each other.





Topography of Old Khinaliq





Roads according to slopes



Buildings according to roads

### **EXISTING FUNCTIONAL ZONES**



### **EXISTING MASTERPLAN**



# MASTER PLANNING STRATEGIES & URBAN DESIGN PROPOSALS FOR KHINALIQ VILLAGE VERNACULAR ARCHITECTURE ANALYSIS | Houses









# MASTER PLANNING STRATEGIES & URBAN DESIGN PROPOSALS FOR KHINALIQ VILLAGE VERNACULAR ARCHITECTURE ANALYSIS | Religious buildings I Sepulchers











#### LIFESTYLE OF KHETISH PEOPLE



#### LEISURE ZONE

The place for leisure, eating and receiving guests consists of a closed glassed gallery and a big room. The glassed gallery is located on the second floor after the entrance door and is usually full of light.



#### **SLEEP ZONE**

The bedrooms consisting of 1-3 rooms are heated throughout the year. Since it is hard to heat the whole house, only one or two rooms are heated.



#### **UTILITY ZONE**

The constructions for hay an