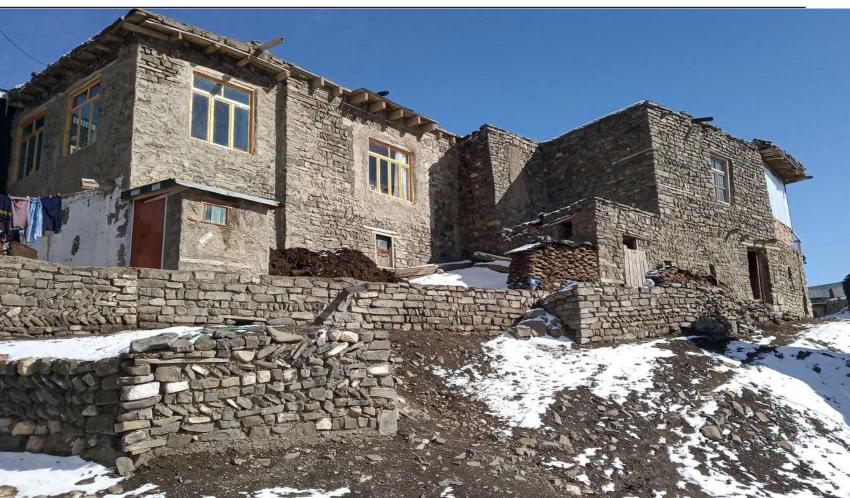

i hücrə Xınalıq şimal isqamətində 5 km məsafədə yerləşir. Rəvayətə görə İbrahim Xəlilə yuxuda həmin yamacın çuxur yerində hücrə tikməyi və günə bir xurma yeməklə hücrədə 40 gün allaha ibadət etməyi mələklər hökm etmişlər.

## TOWN LOCATION RELATIVE TO IT'S SURROUNDING ANALYSIS



### TOWN MORPHOLOGY ANALYSIS

Old Khinaliq town's Morphology is quite similar with other mountain villages. The slope of topography determines inclination of roads, shapes and sizes of buildings, distance of buildings from each other.





Topography of Old Khinaliq





Roads according to slopes



Buildings according to roads

### **EXISTING FUNCTIONAL ZONES**



### **EXISTING MASTERPLAN**



# MASTER PLANNING STRATEGIES & URBAN DESIGN PROPOSALS FOR KHINALIQ VILLAGE VERNACULAR ARCHITECTURE ANALYSIS | Houses









# MASTER PLANNING STRATEGIES & URBAN DESIGN PROPOSALS FOR KHINALIQ VILLAGE VERNACULAR ARCHITECTURE ANALYSIS | Religious buildings I Sepulchers











#### LIFESTYLE OF KHETISH PEOPLE



#### LEISURE ZONE

The place for leisure, eating and receiving guests consists of a closed glassed gallery and a big room. The glassed gallery is located on the second floor after the entrance door and is usually full of light.



#### **SLEEP ZONE**

The bedrooms consisting of 1-3 rooms are heated throughout the year. Since it is hard to heat the whole house, only one or two rooms are heated.



#### **UTILITY ZONE**

The constructions for hay and animals are usually located in the lower part of the house and have a separate entrance. Since the tövlə is located in the lower part of the house in t