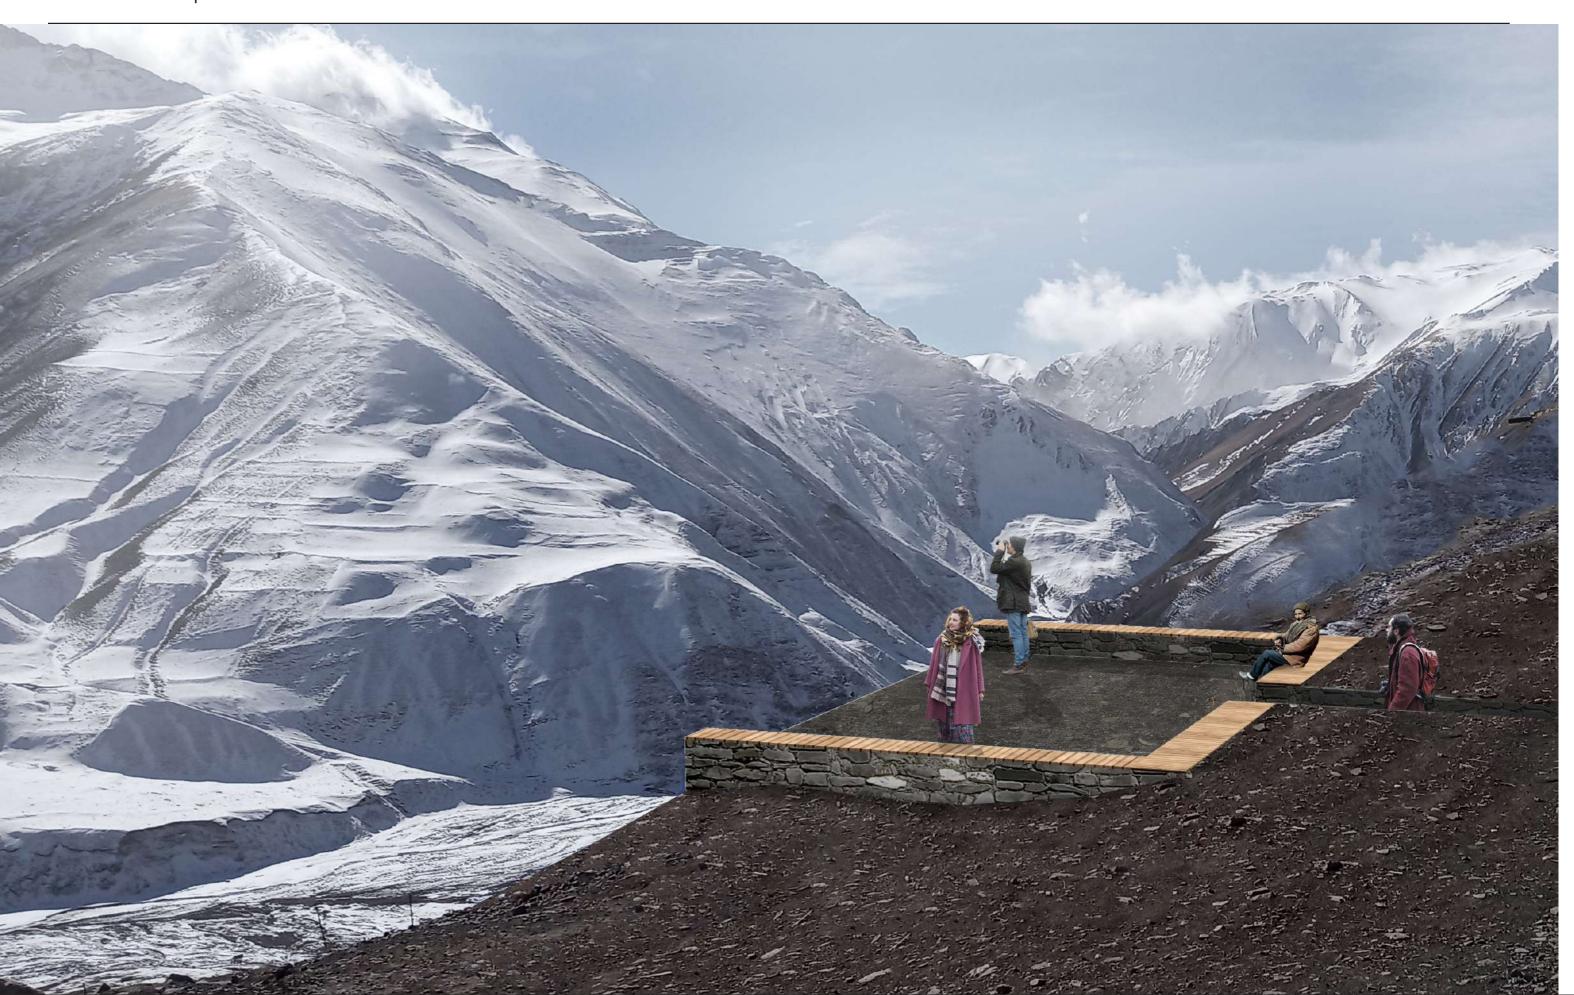

ATION:

- 1. ABANDONED PART OF THE MOSQUE WAS REINFORCED WITH CONCRETE WALL
- **2.** THEN WAS COVERED WITH LOCAL RIVER STONE AND AS THE RESULT-DESTROYED AFTER SOME YEARS
- **3.** WOODEN COLUMNS ARE COMPLETELY REPLICA AND DO NOT MEET THE PROPORTIONS OF THE ORIGINAL
- 4. BAD QUALITY WINDOWS AND DOORS. TOTALLY NEW STYLE
- 5. DETAILS OF COLUMNS ARE NOT COPIED OF ORIGINAL
- 6. COLUMNS HAVE A BASE FOR SOME REASON
- 7. HANGING CLASSIC CHANDELIERS
- **8.** THE CONDITION OF THE INTERIOR WALLS IS ALREADY BAD, THERE IS DAMP







# MASTER PLANNING STRATEGIES & URBAN DESIGN PROPOSALS FOR KHINALIQ VILLAGE PROPOSAL | CLUSTER IV | Abumuslim Mosvque











Streets need new pavement with river stone - to prevent slippery and muddy walkways. Fences can be replaced with stone to make street view clean



# MASTER PLANNING STRATEGIES & URBAN DESIGN PROPOSALS FOR KHINALIQ VILLAGE PROPOSAL | New Khinaliq Analysis



# **BRIEF INFO**

POPULATION: 308

AREA: **29.7** ha

BUILDINGS: 68

Starting from 1970's part of the Khinalig population have started settling in the lower part of flatlands, due to densification of houses, shortage of space for building new houses and absence of security concerns at the present time. The aforementioned hill is surrounded by the graveyards, it's not suitable for construction and cattle breeding.

In the entrance of new Khinalig a school, administrative building for Khinalig State History-Culture and Ethnography reserve, 2 çayxanas and residential buildings should be built. The border check point of Shahdag National Park is located on that road and the road goin