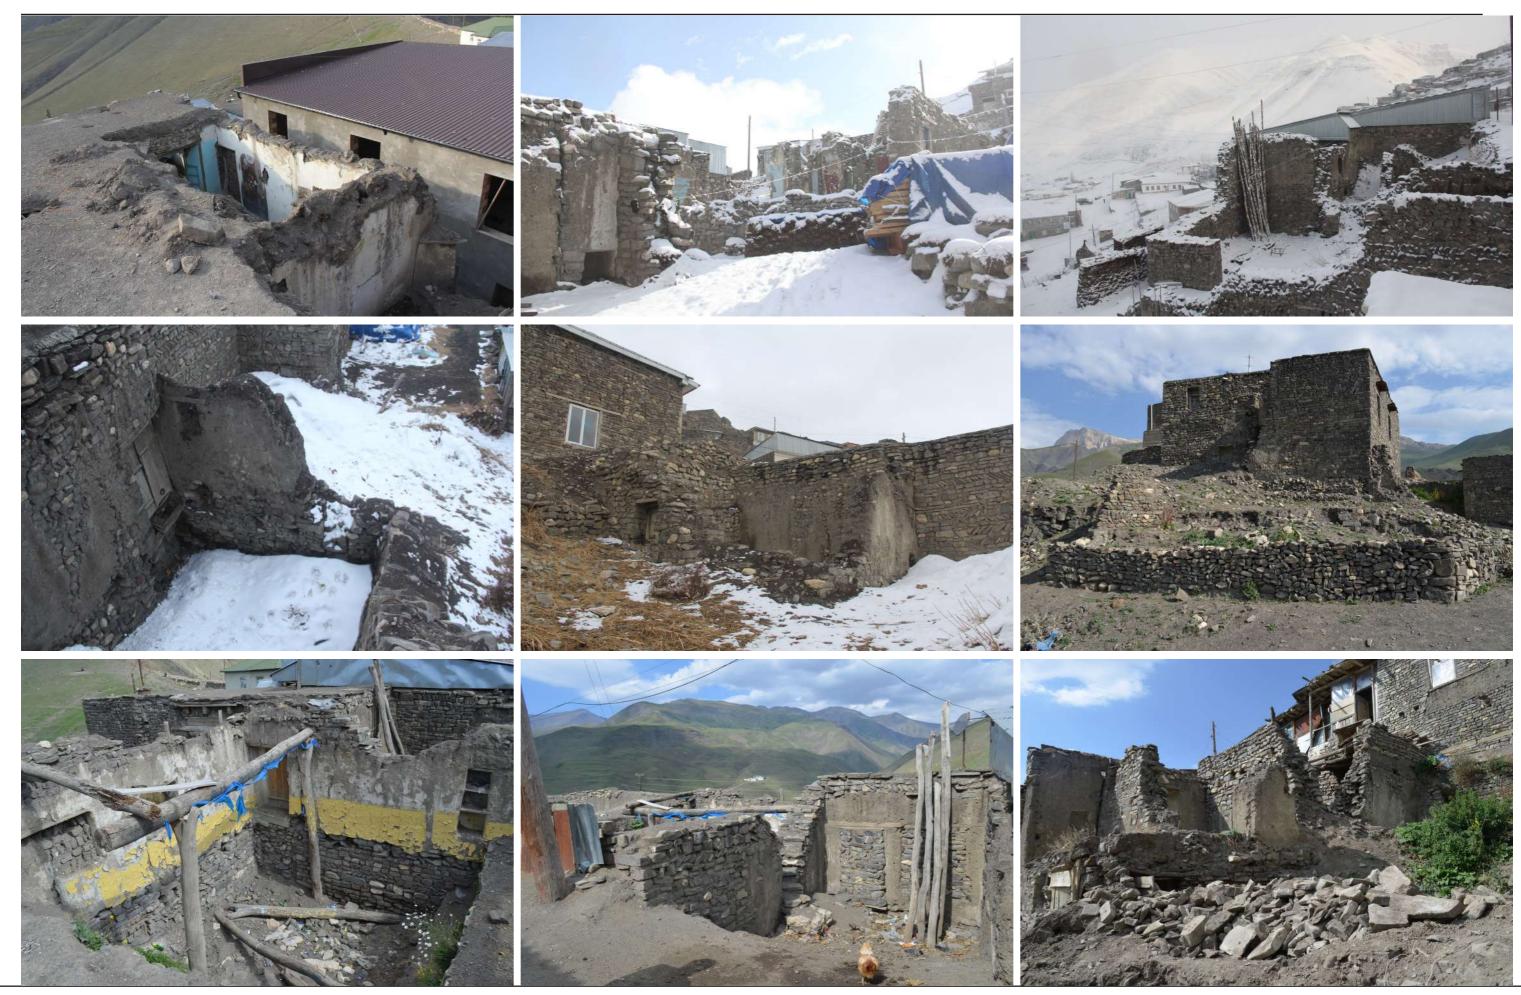

RIGHT PAVING
- LACK OF ROAD SIGNS - LACK OF STREET LIGHTING

#### BUILDINGS



- ROOF LEAKS
- EMERGENCY SITUATION OF WALLS
- NEED FOR ADDITIONAL BUILDINGS

#### PARKING



- UNFINISHED CONSTRUCTION OF A NEW PARKING
- LACK OF PARKING AREAS
- CHAOTIC PARKING AT THE VILLAGE AREA

**GARBAGE** 



- POLLUTION OF SURROUNDINGS WITH TRASH LACK OF TRASH CANS
- LACK OF LANDFILL SYSTEM

#### **GAS SUPPLY**



- LACK OF GAS SUPPLY

#### **SEWAGE**



- LACK OF SEWAGE SYSTEM IN THE VILLAGE

#### **PUBLIC SPACES**



- LACK OF URBAN FURNITURE AND EQUIPMENT

- LACK OF PLAYGROUNDS

#### MEDICAL SUPPORT



- LACK OF MEDICAL CENTER - LACK OF PHARMACY

### PROBLEMS MAP



## Problems of Buildings







## MASTER PLANNING STRATEGIES & URBAN DESIGN PROPOSALS FOR KHINALIQ VILLAGE PROBLEMS | DESTROYED HOUSES





The main problem with vernacularly built roofs is snow, it needs to be pushed down when it snows too much. Otherwise the snow starts to melt and leaks through the structure of the roof. Locals are complaining that this is a tough work to do when it's easier to build a sloped roof with metal (waterproof) sheet roofing and not to go through this process every winter.

## MASTER PLANNING STRATEGIES & URBAN DESIGN PROPOSALS FOR KHINALIQ VILLAGE PROBLEMS | ROOFS





The main problem with vernacularly built roofs are there it is mandatory to swipe snow every time it snows, otherwise, it starts to melt and leak through the structure of the roof. So, locals are complaining that this is a tough work to do when it's easier to build a sloped roof with metal (waterproof) sheet roofing and not to