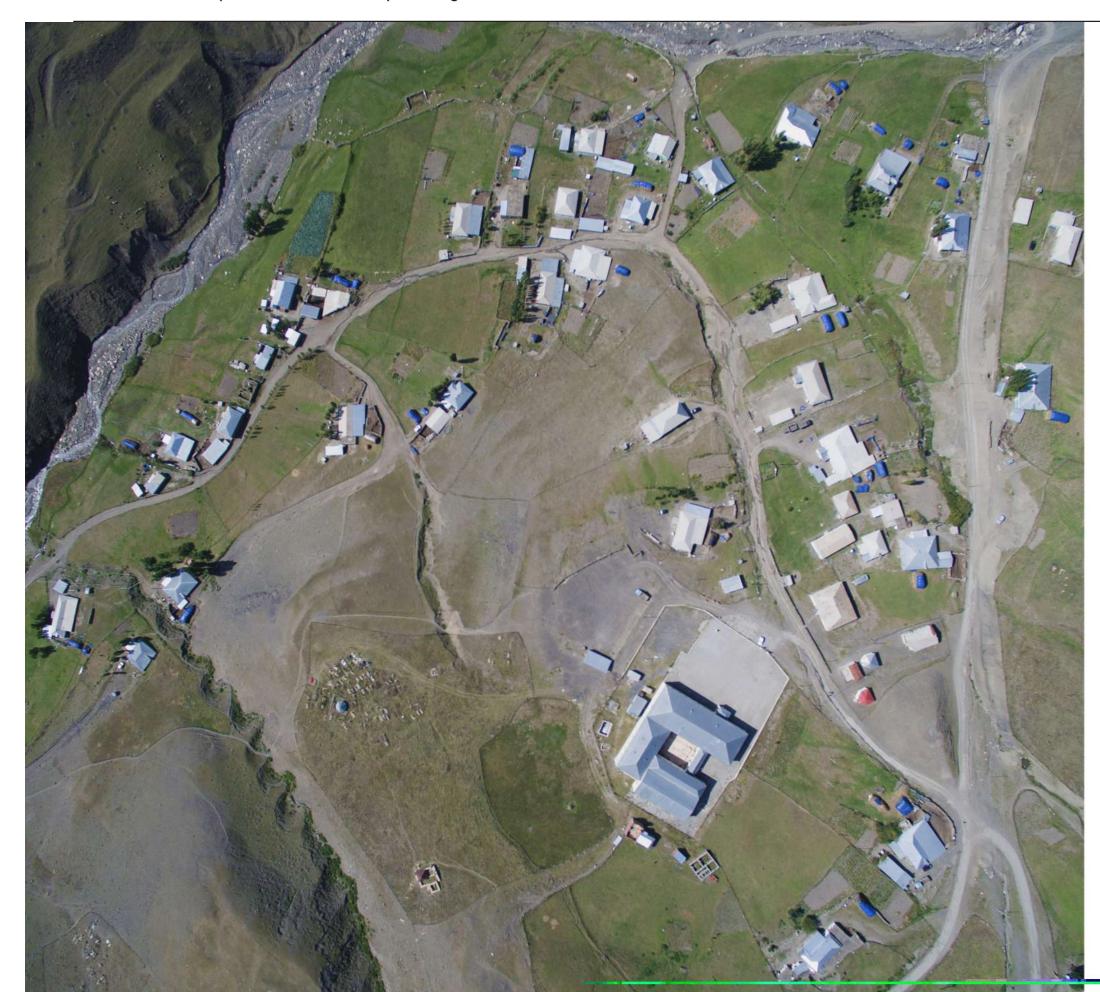

L RIVER STONE AND AS THE RESULT-DESTROYED AFTER SOME YEARS
- **3.** WOODEN COLUMNS ARE COMPLETELY REPLICA AND DO NOT MEET THE PROPORTIONS OF THE ORIGINAL
- 4. BAD QUALITY WINDOWS AND DOORS. TOTALLY NEW STYLE
- 5. DETAILS OF COLUMNS ARE NOT COPIED OF ORIGINAL
- 6. COLUMNS HAVE A BASE FOR SOME REASON
- 7. HANGING CLASSIC CHANDELIERS
- **8.** THE CONDITION OF THE INTERIOR WALLS IS ALREADY BAD, THERE IS DAMP







# MASTER PLANNING STRATEGIES & URBAN DESIGN PROPOSALS FOR KHINALIQ VILLAGE PROPOSAL | CLUSTER IV | Abumuslim Mosvque











Streets need new pavement with river stone - to prevent slippery and muddy walkways. Fences can be replaced with stone to make street view clean



# MASTER PLANNING STRATEGIES & URBAN DESIGN PROPOSALS FOR KHINALIQ VILLAGE PROPOSAL | New Khinaliq Analysis



# **BRIEF INFO**

POPULATION: 308

AREA: **29.7** ha

BUILDINGS: 68

Starting from 1970's part of the Khinalig population have started settling in the lower part of flatlands, due to densification of houses, shortage of space for building new houses and absence of security concerns at the present time. The aforementioned hill is surrounded by the graveyards, it's not suitable for construction and cattle breeding.

In the entrance of new Khinalig a school, administrative building for Khinalig State History-Culture and Ethnography reserve, 2 çayxanas and residential buildings should be built. The border check point of Shahdag National Park is located on that road and the road going from the north leads to Khinaliq border check point.





# PROPOSAL | Action Plan for Khinalug Village proje