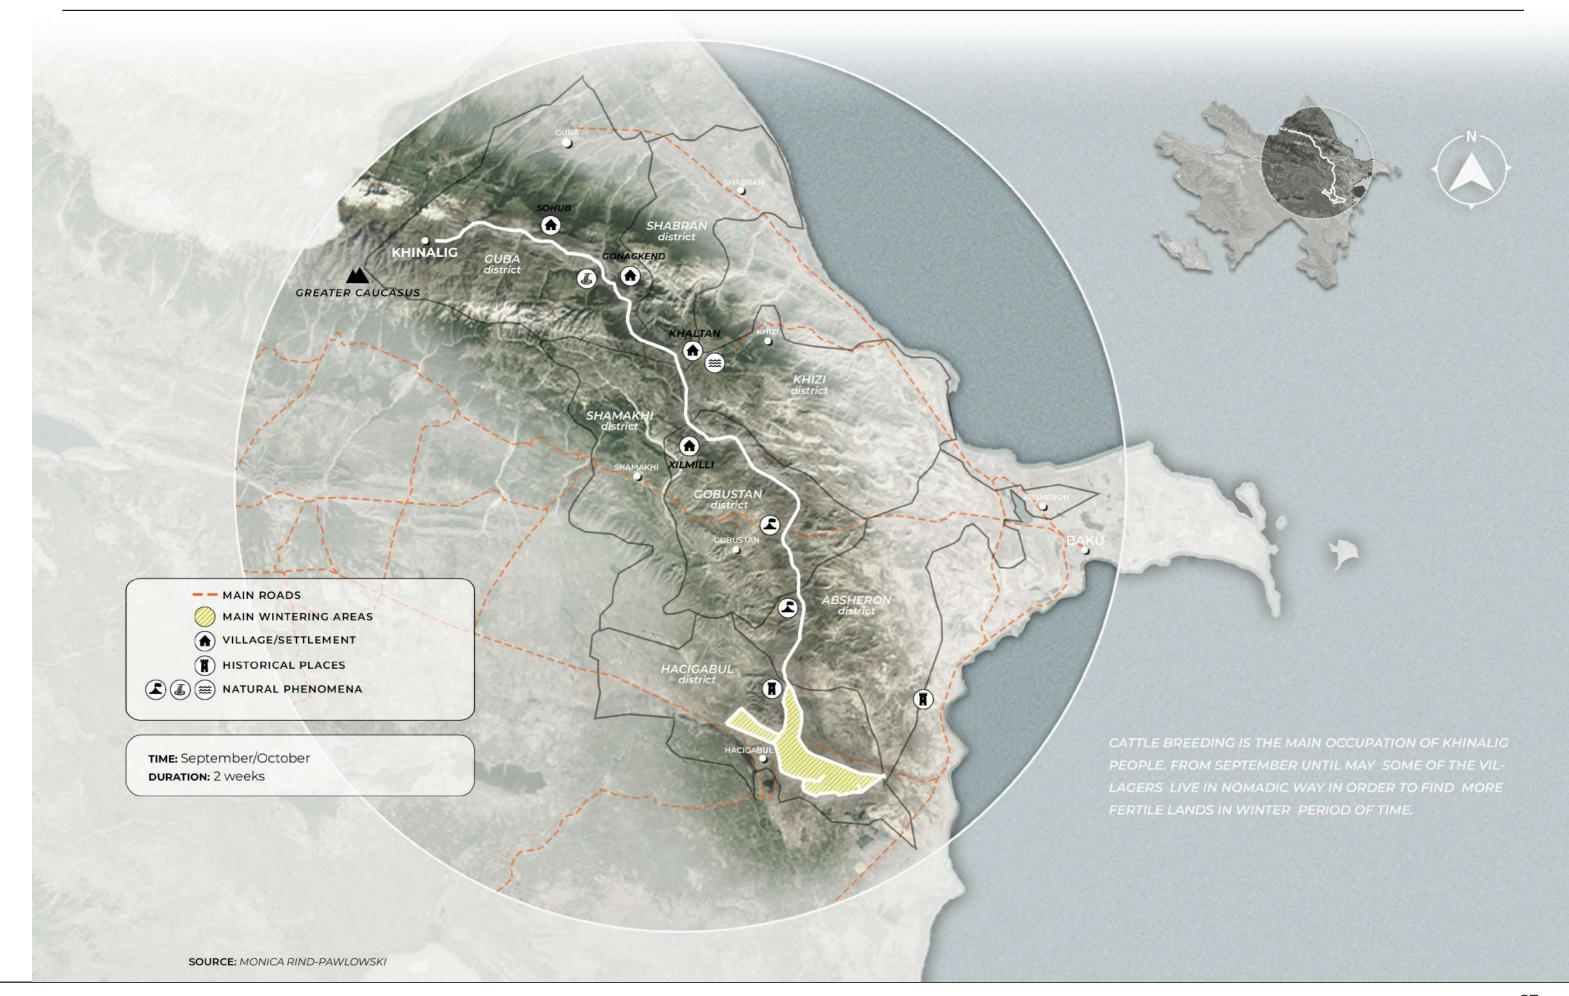

# MASTER PLANNING STRATEGIES & URBAN DESIGN PROPOSALS FOR KHINALIQ VILLAGE TABLE OF CONTENTS

| TABLE OF CONTENTS                                                                                                                                                                                                                                                                                                                                 | Town Morphology Analysis                                                                                                                                                                                                                                                                                                                                                                                                                                                                                                                                                                                                                                                                                                                                                                                                                                                                                                                                                                                                                                                                                                                                                                                                                                                                                                                                                                                                                                                                                                                                                                                                                                                                                                                                                                                                                                                                                                                                                                                                                                                                                                       | 47     |                                                                                                                                                   |                                               |  |
|---------------------------------------------------------------------------------------------------------------------------------------------------------------------------------------------------------------------------------------------------------------------------------------------------------------------------------------------------|--------------------------------------------------------------------------------------------------------------------------------------------------------------------------------------------------------------------------------------------------------------------------------------------------------------------------------------------------------------------------------------------------------------------------------------------------------------------------------------------------------------------------------------------------------------------------------------------------------------------------------------------------------------------------------------------------------------------------------------------------------------------------------------------------------------------------------------------------------------------------------------------------------------------------------------------------------------------------------------------------------------------------------------------------------------------------------------------------------------------------------------------------------------------------------------------------------------------------------------------------------------------------------------------------------------------------------------------------------------------------------------------------------------------------------------------------------------------------------------------------------------------------------------------------------------------------------------------------------------------------------------------------------------------------------------------------------------------------------------------------------------------------------------------------------------------------------------------------------------------------------------------------------------------------------------------------------------------------------------------------------------------------------------------------------------------------------------------------------------------------------|--------|---------------------------------------------------------------------------------------------------------------------------------------------------|-----------------------------------------------|--|
|                                                                                                                                                                                                                                                                                                                                                   | Existing Functional Zones                                                                                                                                                                                                                                                                                                                                                                                                                                                                                                                                                                                                                                                                                                                                                                                                                                                                                                                                                                                                                                                                                                                                                                                                                                                                                                                                                                                                                                                                                                                                                                                                                                                                                                                                                                                                                                                                                                                                                                                                                                                                                                      |        | CLUSTER III                                                                                                                                       |                                               |  |
| Durafa                                                                                                                                                                                                                                                                                                                                            | Existing Masterplan                                                                                                                                                                                                                                                                                                                                                                                                                                                                                                                                                                                                                                                                                                                                                                                                                                                                                                                                                                                                                                                                                                                                                                                                                                                                                                                                                                                                                                                                                                                                                                                                                                                                                                                                                                                                                                                                                                                                                                                                                                                                                                            | 49     | Existing Situation                                                                                                                                |                                               |  |
| Preface                                                                                                                                                                                                                                                                                                                                           |                                                                                                                                                                                                                                                                                                                                                                                                                                                                                                                                                                                                                                                                                                                                                                                                                                                                                                                                                                                                                                                                                                                                                                                                                                                                                                                                                                                                                                                                                                                                                                                                                                                                                                                                                                                                                                                                                                                                                                                                                                                                                                                                |        | Suggestions                                                                                                                                       |                                               |  |
|                                                                                                                                                                                                                                                                                                                                                   | Vernacular architecture analysis                                                                                                                                                                                                                                                                                                                                                                                                                                                                                                                                                                                                                                                                                                                                                                                                                                                                                                                                                                                                                                                                                                                                                                                                                                                                                                                                                                                                                                                                                                                                                                                                                                                                                                                                                                                                                                                                                                                                                                                                                                                                                               |        | Event space                                                                                                                                       |                                               |  |
| Geographical Location                                                                                                                                                                                                                                                                                                                             | Houses                                                                                                                                                                                                                                                                                                                                                                                                                                                                                                                                                                                                                                                                                                                                                                                                                                                                                                                                                                                                                                                                                                                                                                                                                                                                                                                                                                                                                                                                                                                                                                                                                                                                                                                                                                                                                                                                                                                                                                                                                                                                                                                         |        | Market                                                                                                                                            | 96                                            |  |
| History of Khinaliq Village                                                                                                                                                                                                                                                                                                                       | Religious buildings I Sepulchers                                                                                                                                                                                                                                                                                                                                                                                                                                                                                                                                                                                                                                                                                                                                                                                                                                                                                                                                                                                                                                                                                                                                                                                                                                                                                                                                                                                                                                                                                                                                                                                                                                                                                                                                                                                                                                                                                                                                                                                                                                                                                               |        |                                                                                                                                                   |                                               |  |
| Language and Culture of Khinaliq People                                                                                                                                                                                                                                                                                                           | Study on House Typology                                                                                                                                                                                                                                                                                                                                                                                                                                                                                                                                                                                                                                                                                                                                                                                                                                                                                                                                                                                                                                                                                                                                                                                                                                                                                                                                                                                                                                                                                                                                                                                                                                                                                                                                                                                                                                                                                                                                                                                                                                                                                                        |        | CLUSTER IV                                                                                                                                        | 97                                            |  |
| Landscape                                                                                                                                                                                                                                                                                                                                         | Roof Details                                                                                                                                                                                                                                                                                                                                                                                                                                                                                                                                                                                                                                                                                                                                                                                                                                                                                                                                                                                                                                                                                                                                                                                                                                                                                                                                                                                                                                                                                                                                                                                                                                                                                                                                                                                                                                                                                                                                                                                                                                                                                                                   |        | Existing Situation                                                                                                                                |                                               |  |
| Climate                                                                                                                                                                                                                                                                                                                                           | Wall Details                                                                                                                                                                                                                                                                                                                                                                                                                                                                                                                                                                                                                                                                                                                                                                                                                                                                                                                                                                                                                                                                                                                                                                                                                                                                                                                                                                                                                                                                                                                                                                                                                                                                                                                                                                                                                                                                                                                                                                                                                                                                                                                   |        | Suggestions                                                                                                                                       | 99                                            |  |
| Vernacular Architecture                                                                                                                                                                                                                                                                                                                           |                                                                                                                                                                                                                                                                                                                                                                                                                                                                                                                                                                                                                                                                                                                                                                                                                                                                                                                                                                                                                                                                                                                                                                                                                                                                                                                                                                                                                                                                                                                                                                                                                                                                                                                                                                                                                                                                                                                                                                                                                                                                                                                                |        | Boutique Hotel                                                                                                                                    | 101                                           |  |
| Tourism Attraction features of Khinaliq                                                                                                                                                                                                                                                                                                           | Infrastructure Problems                                                                                                                                                                                                                                                                                                                                                                                                                                                                                                                                                                                                                                                                                                                                                                                                                                                                                                                                                                                                                                                                                                                                                                                                                                                                                                                                                                                                                                                                                                                                                                                                                                                                                                                                                                                                                                                                                                                                                                                                                                                                                                        |        | Abumuslim Mosvque                                                                                                                                 | 103                                           |  |
|                                                                                                                                                                                                                                                                                                                                                   | Problems map                                                                                                                                                                                                                                                                                                                                                                                                                                                                                                                                                                                                                                                                                                                                                                                                                                                                                                                                                                                                                                                                                                                                                                                                                                                                                                                                                                                                                                                                                                                                                                                                                                                                                                                                                                                                                                                                                                                                                                                                                                                                                                                   | 58     | View to the Mosque                                                                                                                                | 105                                           |  |
|                                                                                                                                                                                                                                                                                                                                                   |                                                                                                                                                                                                                                                                                                                                                                                                                                                                                                                                                                                                                                                                                                                                                                                                                                                                                                                                                                                                                                                                                                                                                                                                                                                                                                                                                                                                                                                                                                                                                                                                                                                                                                                                                                                                                                                                                                                                                                                                                                                                                                                                |        | Street view Infront of Mosque                                                                                                                     | 106                                           |  |
| Chapter 1:                                                                                                                                                                                                                                                                                                                                        | Problems of Buildings                                                                                                                                                                                                                                                                                                                                                                                                                                                                                                                                                                                                                                                                                                                                                                                                                                                                                                                                                                                                                                                                                                                                                                                                                                                                                                                                                                                                                                                                                                                                                                                                                                                                                                                                                                                                                                                                                                                                                                                                                                                                                                          |        | Street view: Solution                                                                                                                             | 107                                           |  |
| •                                                                                                                                                                                                                                                                                                                                                 | Destroyed Houses                                                                                                                                                                                                                                                                                                                                                                                                                                                                                                                                                                                                                                                                                                                                                                                                                                                                                                                                                                                                                                                                                                                                                                                                                                                                                                                                                                                                                                                                                                                                                                                                                                                                                                                                                                                                                                                                                                                                                                                                                                                                                                               | 60     | Observation Point                                                                                                                                 | 108                                           |  |
| SOCIO-CULTURAL ANALYSIS & PROPOSALS 16                                                                                                                                                                                                                                                                                                            | Roofs                                                                                                                                                                                                                                                                                                                                                                                                                                                                                                                                                                                                                                                                                                                                                                                                                                                                                                                                                                                                                                                                                                                                                                                                                                                                                                                                                                                                                                                                                                                                                                                                                                                                                                                                                                                                                                                                                                                                                                                                                                                                                                                          | 61     |                                                                                                                                                   |                                               |  |
|                                                                                                                                                                                                                                                                                                                                                   | Additions                                                                                                                                                                                                                                                                                                                                                                                                                                                                                                                                                                                                                                                                                                                                                                                                                                                                                                                                                                                                                                                                                                                                                                                                                                                                                                                                                                                                                                                                                                                                                                                                                                                                                                                                                                                                                                                                                                                                                                                                                                                                                                                      |        | PROPOSAL FOR NEW KHINALIQ                                                                                                                         |                                               |  |
| Surveys                                                                                                                                                                                                                                                                                                                                           | New Constructions and Additions                                                                                                                                                                                                                                                                                                                                                                                                                                                                                                                                                                                                                                                                                                                                                                                                                                                                                                                                                                                                                                                                                                                                                                                                                                                                                                                                                                                                                                                                                                                                                                                                                                                                                                                                                                                                                                                                                                                                                                                                                                                                                                | 64     | New Khinalig Analysis                                                                                                                             | 109                                           |  |
| Occupation of Locals                                                                                                                                                                                                                                                                                                                              | Buildings Diagnosis Statistics                                                                                                                                                                                                                                                                                                                                                                                                                                                                                                                                                                                                                                                                                                                                                                                                                                                                                                                                                                                                                                                                                                                                                                                                                                                                                                                                                                                                                                                                                                                                                                                                                                                                                                                                                                                                                                                                                                                                                                                                                                                                                                 | 65     | New Khinaliq Proposal                                                                                                                             | 110                                           |  |
| Influence of Tourists to Locals                                                                                                                                                                                                                                                                                                                   | Buildings Diagnosis Map                                                                                                                                                                                                                                                                                                                                                                                                                                                                                                                                                                                                                                                                                                                                                                                                                                                                                                                                                                                                                                                                                                                                                                                                                                                                                                                                                                                                                                                                                                                                                                                                                                                                                                                                                                                                                                                                                                                                                                                                                                                                                                        |        | ·                                                                                                                                                 |                                               |  |
| How to Facilitate in Khinaliq                                                                                                                                                                                                                                                                                                                     |                                                                                                                                                                                                                                                                                                                                                                                                                                                                                                                                                                                                                                                                                                                                                                                                                                                                                                                                                                                                                                                                                                                                                                                                                                                                                                                                                                                                                                                                                                                                                                                                                                                                                                                                                                                                                                                                                                                                                                                                                                                                                                                                |        | Action plan for Khinaliq Village Project                                                                                                          | 112                                           |  |
| References of Case studies                                                                                                                                                                                                                                                                                                                        | SWOT Analysis                                                                                                                                                                                                                                                                                                                                                                                                                                                                                                                                                                                                                                                                                                                                                                                                                                                                                                                                                                                                                                                                                                                                                                                                                                                                                                                                                                                                                                                                                                                                                                                                                                                                                                                                                                                                                                                                                                                                                                                                                                                                                                                  |        | , , ,                                                                                                                                             |                                               |  |
| Nomadic Route of Khinaliq People                                                                                                                                                                                                                                                                                                                  |                                                                                                                                                                                                                                                                                                                                                                                                                                                                                                                                                                                                                                                                                                                                                                                                                                                                                                                                                                                                                                                                                                                                                                                                                                                                                                                                                                                                                                                                                                                                                                                                                                                                                                                                                                                                                                                                                                                                                                                                                                                                                                                                |        | Chapter 5                                                                                                                                         |                                               |  |
|                                                                                                                                                                                                                                                                                                                                                   | Chanter /                                                                                                                                                                                                                                                                                                                                                                                                                                                                                                                                                                                                                                                                                                                                                                                                                                                                                                                                                                                                                                                                                                                                                                                                                                                                                                                                                                                                                                                                                                                                                                                                                                                                                                                                                                                                                                                                                                                                                                                                                                                                                                                      |        | •                                                                                                                                                 |                                               |  |
|                                                                                                                                                                                                                                                                                                                                                   | Chanter 4                                                                                                                                                                                                                                                                                                                                                                                                                                                                                                                                                                                                                                                                                                                                                                                                                                                                                                                                                                                                                                                                                                                                                                                                                                                                                                                                                                                                                                                                                                                                                                                                                                                                                                                                                                                                                                                                                                                                                                                                                                                                                                                      |        | •                                                                                                                                                 |                                               |  |
|                                                                                                                                                                                                                                                                                                                                                   | Chapter 4                                                                                                                                                                                                                                                                                                                                                                                                                                                                                                                                                                                                                                                                                                                                                                                                                                                                                                                                                                                                                                                                                                                                                                                                                                                                                                                                                                                                                                                                                                                                                                                                                                                                                                                                                                                                                                                                                                                                                                                                                                                                                                                      |        | ACTIVE TOURISM                                                                                                                                    | 114                                           |  |
| Chapter 2                                                                                                                                                                                                                                                                                                                                         | Chapter 4  URBANISTIC and ARCHITECTURAL PROPO                                                                                                                                                                                                                                                                                                                                                                                                                                                                                                                                                                                                                                                                                                                                                                                                                                                                                                                                                                                                                                                                                                                                                                                                                                                                                                                                                                                                                                                                                                                                                                                                                                                                                                                                                                                                                                                                                                                                                                                                                                                                                  | SAL 68 | •                                                                                                                                                 | 114                                           |  |
| Chapter 2                                                                                                                                                                                                                                                                                                                                         | •                                                                                                                                                                                                                                                                                                                                                                                                                                                                                                                                                                                                                                                                                                                                                                                                                                                                                                                                                                                                                                                                                                                                                                                                                                                                                                                                                                                                                                                                                                                                                                                                                                                                                                                                                                                                                                                                                                                                                                                                                                                                                                                              | SAL68  | •                                                                                                                                                 |                                               |  |
| Chapter 2 ART AND CULTURAL PROPOSAL                                                                                                                                                                                                                                                                                                               | •                                                                                                                                                                                                                                                                                                                                                                                                                                                                                                                                                                                                                                                                                                                                                                                                                                                                                                                                                                                                                                                                                                                                                                                                                                                                                                                                                                                                                                                                                                                                                                                                                                                                                                                                                                                                                                                                                                                                                                                                                                                                                                                              |        | ACTIVE TOURISM                                                                                                                                    | 115                                           |  |
| ART AND CULTURAL PROPOSAL                                                                                                                                                                                                                                                                                                                         | URBANISTIC and ARCHITECTURAL PROPO                                                                                                                                                                                                                                                                                                                                                                                                                                                                                                                                                                                                                                                                                                                                                                                                                                                                                                                                                                                                                                                                                                                                                                                                                                                                                                                                                                                                                                                                                                                                                                                                                                                                                                                                                                                                                                                                                                                                                                                                                                                                                             |        | ACTIVE TOURISM                                                                                                                                    | 115                                           |  |
| ART AND CULTURAL PROPOSAL                                                                                                                                                                                                                                                                                                                         | URBANISTIC and ARCHITECTURAL PROPO                                                                                                                                                                                                                                                                                                                                                                                                                                                                                                                                                                                                                                                                                                                                                                                                                                                                                                                                                                                                                                                                                                                                                                                                                                                                                                                                                                                                                                                                                                                                                                                                                                                                                                                                                                                                                                                                                                                                                                                                                                                                                             | 69     | Preface                                                                                                                                           | 115                                           |  |
| ART AND CULTURAL PROPOSAL                                                                                                                                                                                                                                                                                                                         | URBANISTIC and ARCHITECTURAL PROPO                                                                                                                                                                                                                                                                                                                                                                                                                                                                                                                                                                                                                                                                                                                                                                                                                                                                                                                                                                                                                                                                                                                                                                                                                                                                                                                                                                                                                                                                                                                                                                                                                                                                                                                                                                                                                                                                                                                                                                                                                                                                                             | 69     | Preface                                                                                                                                           | 115<br>116<br>117                             |  |
| ART AND CULTURAL PROPOSAL                                                                                                                                                                                                                                                                                                                         | Proposal Masterplan                                                                                                                                                                                                                                                                                                                                                                                                                                                                                                                                                                                                                                                                                                                                                                                                                                                                                                                                                                                                                                                                                                                                                                                                                                                                                                                                                                                                                                                                                                                                                                                                                                                                                                                                                                                                                                                                                                                                                                                                                                                                                                            | 69<br> | Preface                                                                                                                                           | 115<br>116<br>117<br>118                      |  |
| ART AND CULTURAL PROPOSAL                                                                                                                                                                                                                                                                                                                         | Proposal Masterplan  Infrastructure solutions  Springs and Drainage System                                                                                                                                                                                                                                                                                                                                                                                                                                                                                                                                                                                                                                                                                                                                                                                                                                                                                                                                                                                                                                                                                                                                                                                                                                                                                                                                                                                                                                                                                                                                                                                                                                                                                                                                                                                                                                                                                                                                                                                                                                                     |        | Preface                                                                                                                                           | 115<br>116<br>117<br>118<br>119               |  |
| ART AND CULTURAL PROPOSAL 30  Art Residency                                                                                                                                                                                                                                                                                                       | Proposal Masterplan  Infrastructure solutions  Springs and Drainage System  Bridges and Pavement                                                                                                                                                                                                                                                                                                                                                                                                                                                                                                                                                                                                                                                                                                                                                                                                                                                                                                                                                                                                                                                                                                                                                                                                                                                                                                                                                                                                                                                                                                                                                                                                                                                                                                                                                                                                                                                                                                                                                                                                                               |        | Preface                                                                                                                                           | 115<br>116<br>117<br>118<br>120<br>123        |  |
| ART AND CULTURAL PROPOSAL 30  Art Residency                                                                                                                                                                                                                                                                                                       | Proposal Masterplan  Infrastructure solutions Springs and Drainage System Bridges and Pavement Fencing & Waste Management.                                                                                                                                                                                                                                                                                                                                                                                                                                                                                                                                                                                                                                                                                                                                                                                                                                                                                                                                                                                                                                                                                                                                                                                                                                                                                                                                                                                                                                                                                                                                                                                                                                                                                                                                                                                                                                                                                                                                                                                                     |        | ACTIVE TOURISM                                                                                                                                    | 115<br>116<br>117<br>118<br>120<br>123        |  |
| ART AND CULTURAL PROPOSAL 30  Art Residency                                                                                                                                                                                                                                                                                                       | Proposal Masterplan  Infrastructure solutions Springs and Drainage System Bridges and Pavement Fencing & Waste Management.                                                                                                                                                                                                                                                                                                                                                                                                                                                                                                                                                                                                                                                                                                                                                                                                                                                                                                                                                                                                                                                                                                                                                                                                                                                                                                                                                                                                                                                                                                                                                                                                                                                                                                                                                                                                                                                                                                                                                                                                     |        | ACTIVE TOURISM                                                                                                                                    | 115<br>116<br>117<br>118<br>120<br>123<br>124 |  |
| ART AND CULTURAL PROPOSAL 30  Art Residency                                                                                                                                                                                                                                                                                                       | Proposal Masterplan  Infrastructure solutions  Springs and Drainage System  Bridges and Pavement  Fencing & Waste Management.  Touristic Route.                                                                                                                                                                                                                                                                                                                                                                                                                                                                                                                                                                                                                                                                                                                                                                                                                                                                                                                                                                                                                                                                                                                                                                                                                                                                                                                                                                                                                                                                                                                                                                                                                                                                                                                                                                                                                                                                                                                                                                                |        | Preface  Mountaineering, Rock Climbing and Ice Climbing  Treking  Hiking  Horseback Riding  Other Activities Map  Camp Site  Problems & Solutions | 115<br>116<br>117<br>118<br>120<br>123<br>124 |  |
| ART AND CULTURAL PROPOSAL 30  Art Residency                                                                                                                                                                                                                                                                                                       | Proposal Masterplan  Infrastructure solutions Springs and Drainage System Bridges and Pavement Fencing & Waste Management. Touristic Route.  CLUSTER I:                                                                                                                                                                                                                                                                                                                                                                                                                                                                                                                                                                                                                                                                                                                                                                                                                                                                                                                                                                                                                                                                                                                                                                                                                                                                                                                                                                                                                                                                                                                                                                                                                                                                                                                                                                                                                                                                                                                                                                        |        | Preface  Mountaineering, Rock Climbing and Ice Climbing  Treking  Hiking  Horseback Riding  Other Activities Map  Camp Site  Problems & Solutions | 115<br>116<br>117<br>118<br>120<br>123<br>124 |  |
| ART AND CULTURAL PROPOSAL 30  Art Residency                                                                                                                                                                                                                                                                                                       | Proposal Masterplan  Infrastructure solutions Springs and Drainage System Bridges and Pavement Fencing & Waste Management. Touristic Route  CLUSTER I: Entrance                                                                                                                                                                                                                                                                                                                                                                                                                                                                                                                                                                                                                                                                                                                                                                                                                                                                                                                                                                                                                                                                                                                                                                                                                                                                                                                                                                                                                                                                                                                                                                                                                                                                                                                                                                                                                                                                                                                                                                |        | Preface  Mountaineering, Rock Climbing and Ice Climbing  Treking  Hiking  Horseback Riding  Other Activities Map  Camp Site  Problems & Solutions | 115<br>116<br>117<br>118<br>120<br>123<br>124 |  |
| ART AND CULTURAL PROPOSAL 30  Art Residency                                                                                                                                                                                                                                                                                                       | Proposal Masterplan  Infrastructure solutions Springs and Drainage System Bridges and Pavement Fencing & Waste Management. Touristic Route.  CLUSTER I: Entrance Existing Situation                                                                                                                                                                                                                                                                                                                                                                                                                                                                                                                                                                                                                                                                                                                                                                                                                                                                                                                                                                                                                                                                                                                                                                                                                                                                                                                                                                                                                                                                                                                                                                                                                                                                                                                                                                                                                                                                                                                                            |        | Preface  Mountaineering, Rock Climbing and Ice Climbing  Treking  Hiking  Horseback Riding  Other Activities Map  Camp Site  Problems & Solutions | 115<br>116<br>117<br>118<br>120<br>123<br>124 |  |
| ART AND CULTURAL PROPOSAL 30  Art Residency                                                                                                                                                                                                                                                                                                       | Proposal Masterplan  Infrastructure solutions Springs and Drainage System Bridges and Pavement Fencing & Waste Management. Touristic Route  CLUSTER I: Entrance Existing Situation View from the observation point - Shop, Info point                                                                                                                                                                                                                                                                                                                                                                                                                                                                                                                                                                                                                                                                                                                                                                                                                                                                                                                                                                                                                                                                                                                                                                                                                                                                                                                                                                                                                                                                                                                                                                                                                                                                                                                                                                                                                                                                                          |        | Preface  Mountaineering, Rock Climbing and Ice Climbing  Treking  Hiking  Horseback Riding  Other Activities Map  Camp Site  Problems & Solutions | 115<br>116<br>117<br>118<br>120<br>123<br>124 |  |
| ART AND CULTURAL PROPOSAL 30  Art Residency                                                                                                                                                                                                                                                                                                       | Proposal Masterplan  Infrastructure solutions Springs and Drainage System Bridges and Pavement Fencing & Waste Management. Touristic Route  CLUSTER I: Entrance Existing Situation View from the observation point - Shop, Info point - Shop, Inf |        | Preface  Mountaineering, Rock Climbing and Ice Climbing  Treking  Hiking  Horseback Riding  Other Activities Map  Camp Site  Problems & Solutions | 115<br>116<br>117<br>118<br>120<br>123<br>124 |  |
| ART AND CULTURAL PROPOSAL 30  Art Residency 32 Reactivation of local Museum 33 Revival of Community House 34 Archeologist and Researcher trips 35 PR Campaign 36 ECO Tourism 37 Khinaliq by Night 38  Chapter 3  URBANISTIC & ARCHITECTURAL ANALYSIS 40                                                                                           | Proposal Masterplan  Infrastructure solutions Springs and Drainage System Bridges and Pavement Fencing & Waste Management. Touristic Route  CLUSTER I: Entrance Existing Situation View from the observation point - Shop, Info point - Shop, Inf |        | Preface  Mountaineering, Rock Climbing and Ice Climbing  Treking  Hiking  Horseback Riding  Other Activities Map  Camp Site  Problems & Solutions | 115<br>116<br>117<br>118<br>120<br>123<br>124 |  |
| ART AND CULTURAL PROPOSAL 30  Art Residency 32 Reactivation of local Museum 33 Revival of Community House 34 Archeologist and Researcher trips 35 PR Campaign 36 ECO Tourism 37 Khinaliq by Night 38  Chapter 3 URBANISTIC & ARCHITECTURAL ANALYSIS 40  References with similar architecture 41                                                   | Proposal Masterplan  Infrastructure solutions Springs and Drainage System Bridges and Pavement Fencing & Waste Management. Touristic Route.  CLUSTER I: Entrance Existing Situation View from the observation point - Shop, Info point Museum View from observation site  CLUSTER II Existing Situation                                                                                                                                                                                                                                                                                                                                                                                                                                                                                                                                                                                                                                                                                                                                                                                                                                                                                                                                                                                                                                                                                                                                                                                                                                                                                                                                                                                                                                                                                                                                                                                                                                                                                                                                                                                                                        |        | Preface  Mountaineering, Rock Climbing and Ice Climbing  Treking  Hiking  Horseback Riding  Other Activities Map  Camp Site  Problems & Solutions | 115<br>116<br>117<br>118<br>120<br>123<br>124 |  |
| ART AND CULTURAL PROPOSAL 30  Art Residency 32 Reactivation of local Museum 33 Revival of Community House 34 Archeologist and Researcher trips 35 PR Campaign 36 ECO Tourism 37 Khinaliq by Night 38  Chapter 3  URBANISTIC & ARCHITECTURAL ANALYSIS 40  References with similar architecture 41 Case Study _ Chok and Kubachi, Dagestan - Before | Proposal Masterplan  Infrastructure solutions Springs and Drainage System Bridges and Pavement Fencing & Waste Management. Touristic Route  CLUSTER I: Entrance Existing Situation View from the observation point - Shop, Info point - Shop, Inf |        | Preface  Mountaineering, Rock Climbing and Ice Climbing  Treking  Hiking  Horseback Riding  Other Activities Map  Camp Site  Problems & Solutions | 115<br>116<br>117<br>118<br>120<br>123<br>124 |  |