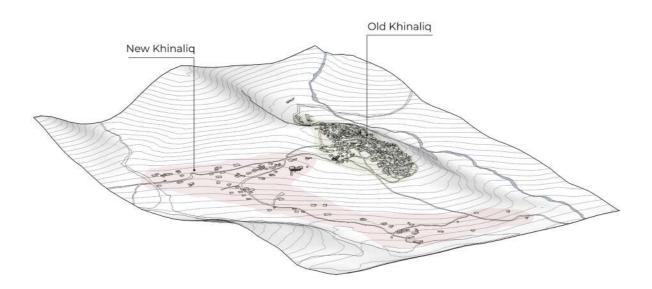

preading of lava. A spring with a transparent water flows in the upper part of stones. These caves play an important role in the development of ecotourism.

### İBRAHIMKHALIL Mausoleum



İbrahim Xəlil hücrəsi XVIII əsrin sonu XIX əsrin əvvəllərinə aid olması təxmin edilir. Bu tikili hücrə Xınalıq şimal isqamətində 5 km məsafədə yerləşir. Rəvayətə görə İbrahim Xəlilə yuxuda həmin yamacın çuxur yerində hücrə tikməyi və günə bir xurma yeməklə hücrədə 40 gün allaha ibadət etməyi mələklər hökm etmişlər.

## TOWN LOCATION RELATIVE TO IT'S SURROUNDING ANALYSIS



### TOWN MORPHOLOGY ANALYSIS

Old Khinaliq town's Morphology is quite similar with other mountain villages. The slope of topography determines inclination of roads, shapes and sizes of buildings, distance of buildings from each other.





Topography of Old Khinaliq





Roads according to slopes



Buildings according to roads

### **EXISTING FUNCTIONAL ZONES**



### **EXISTING MASTERPLAN**



# MASTER PLANNING STRATEGIES & URBAN DESIGN PROPOSALS FOR KHINALIQ VILLAGE VERNACULAR ARCHITECTURE ANALYSIS | Houses









# MASTER PLANNING STRATEGIES & URBAN DESIGN PROPOSALS FOR KHINALIQ VILLAGE VERNACULAR ARCHITECTURE ANALYSIS | Religious buildings I Sepulchers











#### LIFESTYLE OF KHETISH PEOPLE



#### LEISURE ZONE

The place for leisure, eating and receiving guests consists of a closed glassed gallery and a big room. The glassed gallery is located on the second floor after the entrance door and is usually full of light.



#### **SLEEP ZONE**

The bedrooms consisting of 1-3 rooms are heated throughout the year.