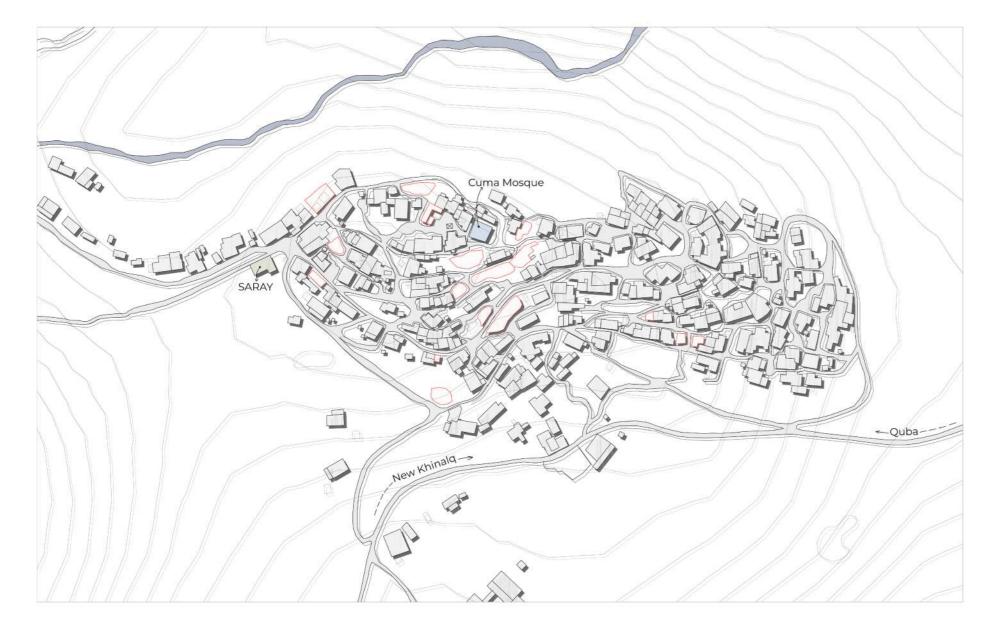

a transparent water flows in the upper part of stones. These caves play an important role in the development of ecotourism.

### İBRAHIMKHALIL Mausoleum



İbrahim Xəlil hücrəsi XVIII əsrin sonu XIX əsrin əvvəllərinə aid olması təxmin edilir. Bu tikili hücrə Xınalıq şimal isqamətində 5 km məsafədə yerləşir. Rəvayətə görə İbrahim Xəlilə yuxuda həmin yamacın çuxur yerində hücrə tikməyi və günə bir xurma yeməklə hücrədə 40 gün allaha ibadət etməyi mələklər hökm etmişlər.

## TOWN LOCATION RELATIVE TO IT'S SURROUNDING ANALYSIS



### TOWN MORPHOLOGY ANALYSIS

Old Khinaliq town's Morphology is quite similar with other mountain villages. The slope of topography determines inclination of roads, shapes and sizes of buildings, distance of buildings from each other.





Topography of Old Khinaliq





Roads according to slopes



Buildings according to roads

### **EXISTING FUNCTIONAL ZONES**



### **EXISTING MASTERPLAN**



# MASTER PLANNING STRATEGIES & URBAN DESIGN PROPOSALS FOR KHINALIQ VILLAGE VERNACULAR ARCHITECTURE ANALYSIS | Houses









# MASTER PLANNING STRATEGIES & URBAN DESIGN PROPOSALS FOR KHINALIQ VILLAGE VERNACULAR ARCHITECTURE ANALYSIS | Religious buildings I Sepulchers











#### LIFESTYLE OF KHETISH PEOPLE



#### LEISURE ZONE

The place for leisure, eating and receiving guests consists of a closed glassed gallery and a big room. The glassed gallery is located on the second floor after the entrance door and is usually full of light.



#### **SLEEP ZONE**

The bedrooms consisting of 1-3 rooms are heated throughout the year. Since it is hard to heat the who