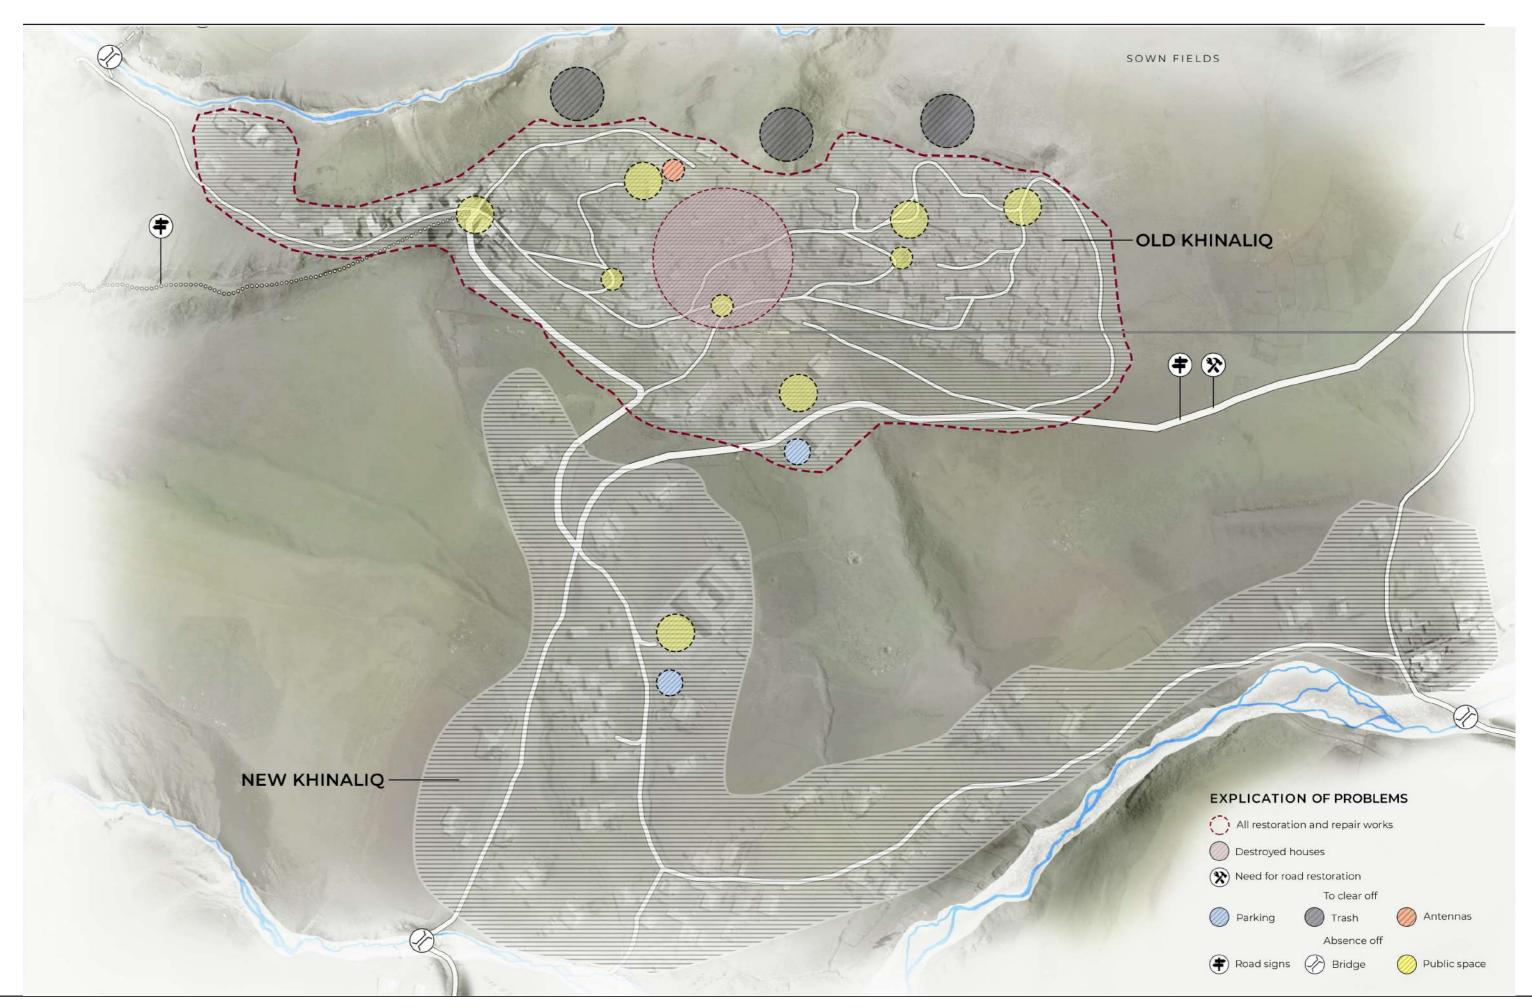

# MASTER PLANNING STRATEGIES & URBAN DESIGN PROPOSALS FOR KHINALIQ VILLAGE TABLE OF CONTENTS

| TABLE OF CONTENTS                                                                                                                                                                                                                                                                                                                                 | Town Morphology Analysis                                                                                                                                                                                                                                                                                                                                                                                                                                                                                                                                                                                                                                                                                                                                                                                                                                                                                                                                                                                                                                                                                                                                                                                                                                                                                                                                                                                                                                                                                                                                                                                                                                                                                                                                                                                                                                                                                                                                                                                                                                                                                                       | 47     |                                                                                                                                                   |                                               |  |
|---------------------------------------------------------------------------------------------------------------------------------------------------------------------------------------------------------------------------------------------------------------------------------------------------------------------------------------------------|--------------------------------------------------------------------------------------------------------------------------------------------------------------------------------------------------------------------------------------------------------------------------------------------------------------------------------------------------------------------------------------------------------------------------------------------------------------------------------------------------------------------------------------------------------------------------------------------------------------------------------------------------------------------------------------------------------------------------------------------------------------------------------------------------------------------------------------------------------------------------------------------------------------------------------------------------------------------------------------------------------------------------------------------------------------------------------------------------------------------------------------------------------------------------------------------------------------------------------------------------------------------------------------------------------------------------------------------------------------------------------------------------------------------------------------------------------------------------------------------------------------------------------------------------------------------------------------------------------------------------------------------------------------------------------------------------------------------------------------------------------------------------------------------------------------------------------------------------------------------------------------------------------------------------------------------------------------------------------------------------------------------------------------------------------------------------------------------------------------------------------|--------|---------------------------------------------------------------------------------------------------------------------------------------------------|-----------------------------------------------|--|
|                                                                                                                                                                                                                                                                                                                                                   | Existing Functional Zones                                                                                                                                                                                                                                                                                                                                                                                                                                                                                                                                                                                                                                                                                                                                                                                                                                                                                                                                                                                                                                                                                                                                                                                                                                                                                                                                                                                                                                                                                                                                                                                                                                                                                                                                                                                                                                                                                                                                                                                                                                                                                                      |        | CLUSTER III                                                                                                                                       |                                               |  |
| Durafa                                                                                                                                                                                                                                                                                                                                            | Existing Masterplan                                                                                                                                                                                                                                                                                                                                                                                                                                                                                                                                                                                                                                                                                                                                                                                                                                                                                                                                                                                                                                                                                                                                                                                                                                                                                                                                                                                                                                                                                                                                                                                                                                                                                                                                                                                                                                                                                                                                                                                                                                                                                                            | 49     | Existing Situation                                                                                                                                |                                               |  |
| Preface                                                                                                                                                                                                                                                                                                                                           |                                                                                                                                                                                                                                                                                                                                                                                                                                                                                                                                                                                                                                                                                                                                                                                                                                                                                                                                                                                                                                                                                                                                                                                                                                                                                                                                                                                                                                                                                                                                                                                                                                                                                                                                                                                                                                                                                                                                                                                                                                                                                                                                |        | Suggestions                                                                                                                                       |                                               |  |
|                                                                                                                                                                                                                                                                                                                                                   | Vernacular architecture analysis                                                                                                                                                                                                                                                                                                                                                                                                                                                                                                                                                                                                                                                                                                                                                                                                                                                                                                                                                                                                                                                                                                                                                                                                                                                                                                                                                                                                                                                                                                                                                                                                                                                                                                                                                                                                                                                                                                                                                                                                                                                                                               |        | Event space                                                                                                                                       |                                               |  |
| Geographical Location                                                                                                                                                                                                                                                                                                                             | Houses                                                                                                                                                                                                                                                                                                                                                                                                                                                                                                                                                                                                                                                                                                                                                                                                                                                                                                                                                                                                                                                                                                                                                                                                                                                                                                                                                                                                                                                                                                                                                                                                                                                                                                                                                                                                                                                                                                                                                                                                                                                                                                                         |        | Market                                                                                                                                            | 96                                            |  |
| History of Khinaliq Village                                                                                                                                                                                                                                                                                                                       | Religious buildings I Sepulchers                                                                                                                                                                                                                                                                                                                                                                                                                                                                                                                                                                                                                                                                                                                                                                                                                                                                                                                                                                                                                                                                                                                                                                                                                                                                                                                                                                                                                                                                                                                                                                                                                                                                                                                                                                                                                                                                                                                                                                                                                                                                                               |        |                                                                                                                                                   |                                               |  |
| Language and Culture of Khinaliq People                                                                                                                                                                                                                                                                                                           | Study on House Typology                                                                                                                                                                                                                                                                                                                                                                                                                                                                                                                                                                                                                                                                                                                                                                                                                                                                                                                                                                                                                                                                                                                                                                                                                                                                                                                                                                                                                                                                                                                                                                                                                                                                                                                                                                                                                                                                                                                                                                                                                                                                                                        |        | CLUSTER IV                                                                                                                                        | 97                                            |  |
| Landscape                                                                                                                                                                                                                                                                                                                                         | Roof Details                                                                                                                                                                                                                                                                                                                                                                                                                                                                                                                                                                                                                                                                                                                                                                                                                                                                                                                                                                                                                                                                                                                                                                                                                                                                                                                                                                                                                                                                                                                                                                                                                                                                                                                                                                                                                                                                                                                                                                                                                                                                                                                   |        | Existing Situation                                                                                                                                |                                               |  |
| Climate                                                                                                                                                                                                                                                                                                                                           | Wall Details                                                                                                                                                                                                                                                                                                                                                                                                                                                                                                                                                                                                                                                                                                                                                                                                                                                                                                                                                                                                                                                                                                                                                                                                                                                                                                                                                                                                                                                                                                                                                                                                                                                                                                                                                                                                                                                                                                                                                                                                                                                                                                                   |        | Suggestions                                                                                                                                       | 99                                            |  |
| Vernacular Architecture                                                                                                                                                                                                                                                                                                                           |                                                                                                                                                                                                                                                                                                                                                                                                                                                                                                                                                                                                                                                                                                                                                                                                                                                                                                                                                                                                                                                                                                                                                                                                                                                                                                                                                                                                                                                                                                                                                                                                                                                                                                                                                                                                                                                                                                                                                                                                                                                                                                                                |        | Boutique Hotel                                                                                                                                    | 101                                           |  |
| Tourism Attraction features of Khinaliq                                                                                                                                                                                                                                                                                                           | Infrastructure Problems                                                                                                                                                                                                                                                                                                                                                                                                                                                                                                                                                                                                                                                                                                                                                                                                                                                                                                                                                                                                                                                                                                                                                                                                                                                                                                                                                                                                                                                                                                                                                                                                                                                                                                                                                                                                                                                                                                                                                                                                                                                                                                        |        | Abumuslim Mosvque                                                                                                                                 | 103                                           |  |
|                                                                                                                                                                                                                                                                                                                                                   | Problems map                                                                                                                                                                                                                                                                                                                                                                                                                                                                                                                                                                                                                                                                                                                                                                                                                                                                                                                                                                                                                                                                                                                                                                                                                                                                                                                                                                                                                                                                                                                                                                                                                                                                                                                                                                                                                                                                                                                                                                                                                                                                                                                   | 58     | View to the Mosque                                                                                                                                | 105                                           |  |
|                                                                                                                                                                                                                                                                                                                                                   |                                                                                                                                                                                                                                                                                                                                                                                                                                                                                                                                                                                                                                                                                                                                                                                                                                                                                                                                                                                                                                                                                                                                                                                                                                                                                                                                                                                                                                                                                                                                                                                                                                                                                                                                                                                                                                                                                                                                                                                                                                                                                                                                |        | Street view Infront of Mosque                                                                                                                     | 106                                           |  |
| Chapter 1:                                                                                                                                                                                                                                                                                                                                        | Problems of Buildings                                                                                                                                                                                                                                                                                                                                                                                                                                                                                                                                                                                                                                                                                                                                                                                                                                                                                                                                                                                                                                                                                                                                                                                                                                                                                                                                                                                                                                                                                                                                                                                                                                                                                                                                                                                                                                                                                                                                                                                                                                                                                                          |        | Street view: Solution                                                                                                                             | 107                                           |  |
| •                                                                                                                                                                                                                                                                                                                                                 | Destroyed Houses                                                                                                                                                                                                                                                                                                                                                                                                                                                                                                                                                                                                                                                                                                                                                                                                                                                                                                                                                                                                                                                                                                                                                                                                                                                                                                                                                                                                                                                                                                                                                                                                                                                                                                                                                                                                                                                                                                                                                                                                                                                                                                               | 60     | Observation Point                                                                                                                                 | 108                                           |  |
| SOCIO-CULTURAL ANALYSIS & PROPOSALS 16                                                                                                                                                                                                                                                                                                            | Roofs                                                                                                                                                                                                                                                                                                                                                                                                                                                                                                                                                                                                                                                                                                                                                                                                                                                                                                                                                                                                                                                                                                                                                                                                                                                                                                                                                                                                                                                                                                                                                                                                                                                                                                                                                                                                                                                                                                                                                                                                                                                                                                                          | 61     |                                                                                                                                                   |                                               |  |
|                                                                                                                                                                                                                                                                                                                                                   | Additions                                                                                                                                                                                                                                                                                                                                                                                                                                                                                                                                                                                                                                                                                                                                                                                                                                                                                                                                                                                                                                                                                                                                                                                                                                                                                                                                                                                                                                                                                                                                                                                                                                                                                                                                                                                                                                                                                                                                                                                                                                                                                                                      |        | PROPOSAL FOR NEW KHINALIQ                                                                                                                         |                                               |  |
| Surveys                                                                                                                                                                                                                                                                                                                                           | New Constructions and Additions                                                                                                                                                                                                                                                                                                                                                                                                                                                                                                                                                                                                                                                                                                                                                                                                                                                                                                                                                                                                                                                                                                                                                                                                                                                                                                                                                                                                                                                                                                                                                                                                                                                                                                                                                                                                                                                                                                                                                                                                                                                                                                | 64     | New Khinalig Analysis                                                                                                                             | 109                                           |  |
| Occupation of Locals                                                                                                                                                                                                                                                                                                                              | Buildings Diagnosis Statistics                                                                                                                                                                                                                                                                                                                                                                                                                                                                                                                                                                                                                                                                                                                                                                                                                                                                                                                                                                                                                                                                                                                                                                                                                                                                                                                                                                                                                                                                                                                                                                                                                                                                                                                                                                                                                                                                                                                                                                                                                                                                                                 | 65     | New Khinaliq Proposal                                                                                                                             | 110                                           |  |
| Influence of Tourists to Locals                                                                                                                                                                                                                                                                                                                   | Buildings Diagnosis Map                                                                                                                                                                                                                                                                                                                                                                                                                                                                                                                                                                                                                                                                                                                                                                                                                                                                                                                                                                                                                                                                                                                                                                                                                                                                                                                                                                                                                                                                                                                                                                                                                                                                                                                                                                                                                                                                                                                                                                                                                                                                                                        |        | ·                                                                                                                                                 |                                               |  |
| How to Facilitate in Khinaliq                                                                                                                                                                                                                                                                                                                     |                                                                                                                                                                                                                                                                                                                                                                                                                                                                                                                                                                                                                                                                                                                                                                                                                                                                                                                                                                                                                                                                                                                                                                                                                                                                                                                                                                                                                                                                                                                                                                                                                                                                                                                                                                                                                                                                                                                                                                                                                                                                                                                                |        | Action plan for Khinaliq Village Project                                                                                                          | 112                                           |  |
| References of Case studies                                                                                                                                                                                                                                                                                                                        | SWOT Analysis                                                                                                                                                                                                                                                                                                                                                                                                                                                                                                                                                                                                                                                                                                                                                                                                                                                                                                                                                                                                                                                                                                                                                                                                                                                                                                                                                                                                                                                                                                                                                                                                                                                                                                                                                                                                                                                                                                                                                                                                                                                                                                                  |        | , , ,                                                                                                                                             |                                               |  |
| Nomadic Route of Khinaliq People                                                                                                                                                                                                                                                                                                                  |                                                                                                                                                                                                                                                                                                                                                                                                                                                                                                                                                                                                                                                                                                                                                                                                                                                                                                                                                                                                                                                                                                                                                                                                                                                                                                                                                                                                                                                                                                                                                                                                                                                                                                                                                                                                                                                                                                                                                                                                                                                                                                                                |        | Chapter 5                                                                                                                                         |                                               |  |
|                                                                                                                                                                                                                                                                                                                                                   | Chanter /                                                                                                                                                                                                                                                                                                                                                                                                                                                                                                                                                                                                                                                                                                                                                                                                                                                                                                                                                                                                                                                                                                                                                                                                                                                                                                                                                                                                                                                                                                                                                                                                                                                                                                                                                                                                                                                                                                                                                                                                                                                                                                                      |        | •                                                                                                                                                 |                                               |  |
|                                                                                                                                                                                                                                                                                                                                                   | Chanter 4                                                                                                                                                                                                                                                                                                                                                                                                                                                                                                                                                                                                                                                                                                                                                                                                                                                                                                                                                                                                                                                                                                                                                                                                                                                                                                                                                                                                                                                                                                                                                                                                                                                                                                                                                                                                                                                                                                                                                                                                                                                                                                                      |        | •                                                                                                                                                 |                                               |  |
|                                                                                                                                                                                                                                                                                                                                                   | Chapter 4                                                                                                                                                                                                                                                                                                                                                                                                                                                                                                                                                                                                                                                                                                                                                                                                                                                                                                                                                                                                                                                                                                                                                                                                                                                                                                                                                                                                                                                                                                                                                                                                                                                                                                                                                                                                                                                                                                                                                                                                                                                                                                                      |        | ACTIVE TOURISM                                                                                                                                    | 114                                           |  |
| Chapter 2                                                                                                                                                                                                                                                                                                                                         | Chapter 4  URBANISTIC and ARCHITECTURAL PROPO                                                                                                                                                                                                                                                                                                                                                                                                                                                                                                                                                                                                                                                                                                                                                                                                                                                                                                                                                                                                                                                                                                                                                                                                                                                                                                                                                                                                                                                                                                                                                                                                                                                                                                                                                                                                                                                                                                                                                                                                                                                                                  | SAL 68 | •                                                                                                                                                 | 114                                           |  |
| Chapter 2                                                                                                                                                                                                                                                                                                                                         | •                                                                                                                                                                                                                                                                                                                                                                                                                                                                                                                                                                                                                                                                                                                                                                                                                                                                                                                                                                                                                                                                                                                                                                                                                                                                                                                                                                                                                                                                                                                                                                                                                                                                                                                                                                                                                                                                                                                                                                                                                                                                                                                              | SAL68  | •                                                                                                                                                 |                                               |  |
| Chapter 2 ART AND CULTURAL PROPOSAL                                                                                                                                                                                                                                                                                                               | •                                                                                                                                                                                                                                                                                                                                                                                                                                                                                                                                                                                                                                                                                                                                                                                                                                                                                                                                                                                                                                                                                                                                                                                                                                                                                                                                                                                                                                                                                                                                                                                                                                                                                                                                                                                                                                                                                                                                                                                                                                                                                                                              |        | ACTIVE TOURISM                                                                                                                                    | 115                                           |  |
| ART AND CULTURAL PROPOSAL                                                                                                                                                                                                                                                                                                                         | URBANISTIC and ARCHITECTURAL PROPO                                                                                                                                                                                                                                                                                                                                                                                                                                                                                                                                                                                                                                                                                                                                                                                                                                                                                                                                                                                                                                                                                                                                                                                                                                                                                                                                                                                                                                                                                                                                                                                                                                                                                                                                                                                                                                                                                                                                                                                                                                                                                             |        | ACTIVE TOURISM                                                                                                                                    | 115                                           |  |
| ART AND CULTURAL PROPOSAL                                                                                                                                                                                                                                                                                                                         | URBANISTIC and ARCHITECTURAL PROPO                                                                                                                                                                                                                                                                                                                                                                                                                                                                                                                                                                                                                                                                                                                                                                                                                                                                                                                                                                                                                                                                                                                                                                                                                                                                                                                                                                                                                                                                                                                                                                                                                                                                                                                                                                                                                                                                                                                                                                                                                                                                                             | 69     | Preface                                                                                                                                           | 115                                           |  |
| ART AND CULTURAL PROPOSAL                                                                                                                                                                                                                                                                                                                         | URBANISTIC and ARCHITECTURAL PROPO                                                                                                                                                                                                                                                                                                                                                                                                                                                                                                                                                                                                                                                                                                                                                                                                                                                                                                                                                                                                                                                                                                                                                                                                                                                                                                                                                                                                                                                                                                                                                                                                                                                                                                                                                                                                                                                                                                                                                                                                                                                                                             | 69     | Preface                                                                                                                                           | 115<br>116<br>117                             |  |
| ART AND CULTURAL PROPOSAL                                                                                                                                                                                                                                                                                                                         | Proposal Masterplan                                                                                                                                                                                                                                                                                                                                                                                                                                                                                                                                                                                                                                                                                                                                                                                                                                                                                                                                                                                                                                                                                                                                                                                                                                                                                                                                                                                                                                                                                                                                                                                                                                                                                                                                                                                                                                                                                                                                                                                                                                                                                                            | 69<br> | Preface                                                                                                                                           | 115<br>116<br>117<br>118                      |  |
| ART AND CULTURAL PROPOSAL                                                                                                                                                                                                                                                                                                                         | Proposal Masterplan  Infrastructure solutions  Springs and Drainage System                                                                                                                                                                                                                                                                                                                                                                                                                                                                                                                                                                                                                                                                                                                                                                                                                                                                                                                                                                                                                                                                                                                                                                                                                                                                                                                                                                                                                                                                                                                                                                                                                                                                                                                                                                                                                                                                                                                                                                                                                                                     |        | Preface                                                                                                                                           | 115<br>116<br>117<br>118<br>119               |  |
| ART AND CULTURAL PROPOSAL 30  Art Residency                                                                                                                                                                                                                                                                                                       | Proposal Masterplan  Infrastructure solutions  Springs and Drainage System  Bridges and Pavement                                                                                                                                                                                                                                                                                                                                                                                                                                                                                                                                                                                                                                                                                                                                                                                                                                                                                                                                                                                                                                                                                                                                                                                                                                                                                                                                                                                                                                                                                                                                                                                                                                                                                                                                                                                                                                                                                                                                                                                                                               |        | Preface                                                                                                                                           | 115<br>116<br>117<br>118<br>120<br>123        |  |
| ART AND CULTURAL PROPOSAL 30  Art Residency                                                                                                                                                                                                                                                                                                       | Proposal Masterplan  Infrastructure solutions Springs and Drainage System Bridges and Pavement Fencing & Waste Management.                                                                                                                                                                                                                                                                                                                                                                                                                                                                                                                                                                                                                                                                                                                                                                                                                                                                                                                                                                                                                                                                                                                                                                                                                                                                                                                                                                                                                                                                                                                                                                                                                                                                                                                                                                                                                                                                                                                                                                                                     |        | ACTIVE TOURISM                                                                                                                                    | 115<br>116<br>117<br>118<br>120<br>123        |  |
| ART AND CULTURAL PROPOSAL 30  Art Residency                                                                                                                                                                                                                                                                                                       | Proposal Masterplan  Infrastructure solutions Springs and Drainage System Bridges and Pavement Fencing & Waste Management.                                                                                                                                                                                                                                                                                                                                                                                                                                                                                                                                                                                                                                                                                                                                                                                                                                                                                                                                                                                                                                                                                                                                                                                                                                                                                                                                                                                                                                                                                                                                                                                                                                                                                                                                                                                                                                                                                                                                                                                                     |        | ACTIVE TOURISM                                                                                                                                    | 115<br>116<br>117<br>118<br>120<br>123<br>124 |  |
| ART AND CULTURAL PROPOSAL 30  Art Residency                                                                                                                                                                                                                                                                                                       | Proposal Masterplan  Infrastructure solutions  Springs and Drainage System  Bridges and Pavement  Fencing & Waste Management.  Touristic Route.                                                                                                                                                                                                                                                                                                                                                                                                                                                                                                                                                                                                                                                                                                                                                                                                                                                                                                                                                                                                                                                                                                                                                                                                                                                                                                                                                                                                                                                                                                                                                                                                                                                                                                                                                                                                                                                                                                                                                                                |        | Preface  Mountaineering, Rock Climbing and Ice Climbing  Treking  Hiking  Horseback Riding  Other Activities Map  Camp Site  Problems & Solutions | 115<br>116<br>117<br>118<br>120<br>123<br>124 |  |
| ART AND CULTURAL PROPOSAL 30  Art Residency                                                                                                                                                                                                                                                                                                       | Proposal Masterplan  Infrastructure solutions Springs and Drainage System Bridges and Pavement Fencing & Waste Management. Touristic Route.  CLUSTER I:                                                                                                                                                                                                                                                                                                                                                                                                                                                                                                                                                                                                                                                                                                                                                                                                                                                                                                                                                                                                                                                                                                                                                                                                                                                                                                                                                                                                                                                                                                                                                                                                                                                                                                                                                                                                                                                                                                                                                                        |        | Preface  Mountaineering, Rock Climbing and Ice Climbing  Treking  Hiking  Horseback Riding  Other Activities Map  Camp Site  Problems & Solutions | 115<br>116<br>117<br>118<br>120<br>123<br>124 |  |
| ART AND CULTURAL PROPOSAL 30  Art Residency                                                                                                                                                                                                                                                                                                       | Proposal Masterplan  Infrastructure solutions Springs and Drainage System Bridges and Pavement Fencing & Waste Management. Touristic Route  CLUSTER I: Entrance                                                                                                                                                                                                                                                                                                                                                                                                                                                                                                                                                                                                                                                                                                                                                                                                                                                                                                                                                                                                                                                                                                                                                                                                                                                                                                                                                                                                                                                                                                                                                                                                                                                                                                                                                                                                                                                                                                                                                                |        | Preface  Mountaineering, Rock Climbing and Ice Climbing  Treking  Hiking  Horseback Riding  Other Activities Map  Camp Site  Problems & Solutions | 115<br>116<br>117<br>118<br>120<br>123<br>124 |  |
| ART AND CULTURAL PROPOSAL 30  Art Residency                                                                                                                                                                                                                                                                                                       | Proposal Masterplan  Infrastructure solutions Springs and Drainage System Bridges and Pavement Fencing & Waste Management. Touristic Route.  CLUSTER I: Entrance Existing Situation                                                                                                                                                                                                                                                                                                                                                                                                                                                                                                                                                                                                                                                                                                                                                                                                                                                                                                                                                                                                                                                                                                                                                                                                                                                                                                                                                                                                                                                                                                                                                                                                                                                                                                                                                                                                                                                                                                                                            |        | Preface  Mountaineering, Rock Climbing and Ice Climbing  Treking  Hiking  Horseback Riding  Other Activities Map  Camp Site  Problems & Solutions | 115<br>116<br>117<br>118<br>120<br>123<br>124 |  |
| ART AND CULTURAL PROPOSAL 30  Art Residency                                                                                                                                                                                                                                                                                                       | Proposal Masterplan  Infrastructure solutions Springs and Drainage System Bridges and Pavement Fencing & Waste Management. Touristic Route  CLUSTER I: Entrance Existing Situation View from the observation point - Shop, Info point                                                                                                                                                                                                                                                                                                                                                                                                                                                                                                                                                                                                                                                                                                                                                                                                                                                                                                                                                                                                                                                                                                                                                                                                                                                                                                                                                                                                                                                                                                                                                                                                                                                                                                                                                                                                                                                                                          |        | Preface  Mountaineering, Rock Climbing and Ice Climbing  Treking  Hiking  Horseback Riding  Other Activities Map  Camp Site  Problems & Solutions | 115<br>116<br>117<br>118<br>120<br>123<br>124 |  |
| ART AND CULTURAL PROPOSAL 30  Art Residency                                                                                                                                                                                                                                                                                                       | Proposal Masterplan  Infrastructure solutions Springs and Drainage System Bridges and Pavement Fencing & Waste Management. Touristic Route  CLUSTER I: Entrance Existing Situation View from the observation point - Shop, Info point - Shop, Inf |        | Preface  Mountaineering, Rock Climbing and Ice Climbing  Treking  Hiking  Horseback Riding  Other Activities Map  Camp Site  Problems & Solutions | 115<br>116<br>117<br>118<br>120<br>123<br>124 |  |
| ART AND CULTURAL PROPOSAL 30  Art Residency 32 Reactivation of local Museum 33 Revival of Community House 34 Archeologist and Researcher trips 35 PR Campaign 36 ECO Tourism 37 Khinaliq by Night 38  Chapter 3  URBANISTIC & ARCHITECTURAL ANALYSIS 40                                                                                           | Proposal Masterplan  Infrastructure solutions Springs and Drainage System Bridges and Pavement Fencing & Waste Management. Touristic Route  CLUSTER I: Entrance Existing Situation View from the observation point - Shop, Info point - Shop, Inf |        | Preface  Mountaineering, Rock Climbing and Ice Climbing  Treking  Hiking  Horseback Riding  Other Activities Map  Camp Site  Problems & Solutions | 115<br>116<br>117<br>118<br>120<br>123<br>124 |  |
| ART AND CULTURAL PROPOSAL 30  Art Residency 32 Reactivation of local Museum 33 Revival of Community House 34 Archeologist and Researcher trips 35 PR Campaign 36 ECO Tourism 37 Khinaliq by Night 38  Chapter 3 URBANISTIC & ARCHITECTURAL ANALYSIS 40  References with similar architecture 41                                                   | Proposal Masterplan  Infrastructure solutions Springs and Drainage System Bridges and Pavement Fencing & Waste Management. Touristic Route.  CLUSTER I: Entrance Existing Situation View from the observation point - Shop, Info point Museum View from observation site  CLUSTER II Existing Situation                                                                                                                                                                                                                                                                                                                                                                                                                                                                                                                                                                                                                                                                                                                                                                                                                                                                                                                                                                                                                                                                                                                                                                                                                                                                                                                                                                                                                                                                                                                                                                                                                                                                                                                                                                                                                        |        | Preface  Mountaineering, Rock Climbing and Ice Climbing  Treking  Hiking  Horseback Riding  Other Activities Map  Camp Site  Problems & Solutions | 115<br>116<br>117<br>118<br>120<br>123<br>124 |  |
| ART AND CULTURAL PROPOSAL 30  Art Residency 32 Reactivation of local Museum 33 Revival of Community House 34 Archeologist and Researcher trips 35 PR Campaign 36 ECO Tourism 37 Khinaliq by Night 38  Chapter 3  URBANISTIC & ARCHITECTURAL ANALYSIS 40  References with similar architecture 41 Case Study _ Chok and Kubachi, Dagestan - Before | Proposal Masterplan  Infrastructure solutions Springs and Drainage System Bridges and Pavement Fencing & Waste Management. Touristic Route  CLUSTER I: Entrance Existing Situation View from the observation point - Shop, Info point - Shop, Inf |        | Preface  Mountaineering, Rock Climbing and Ice Climbing  Treking  Hiking  Horseback Riding  Other Activities Map  Camp Site  Problems & Solutions | 115<br>116<br>117<br>118<br>120<br>123<br>124 |  |