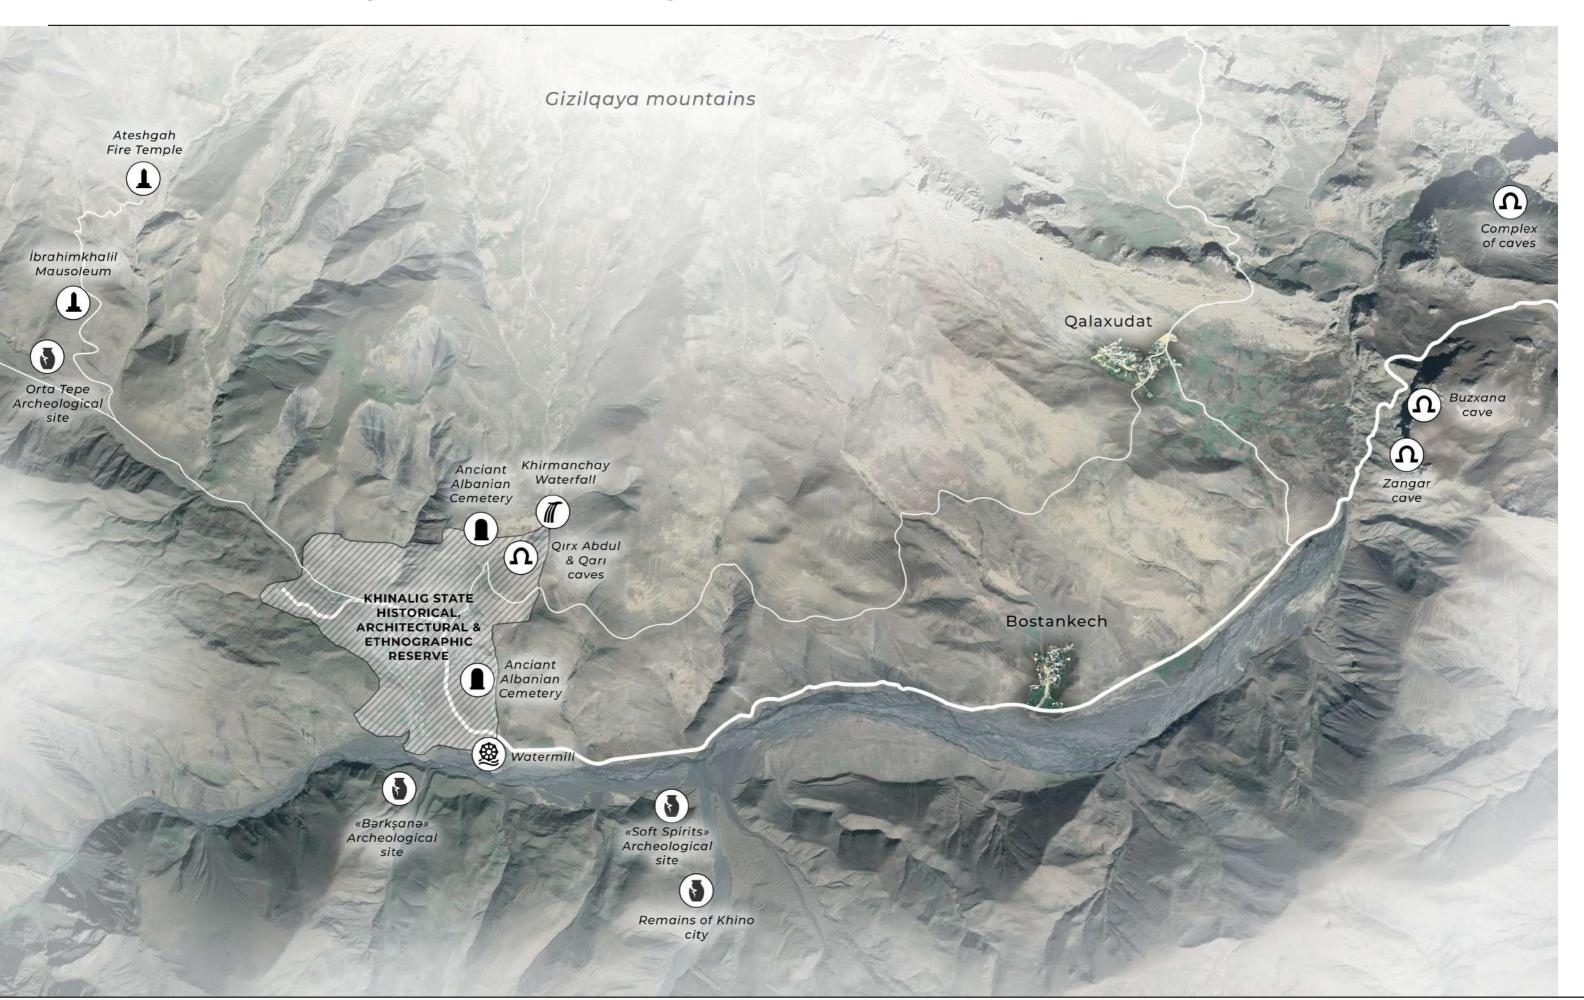

# MASTER PLANNING STRATEGIES & URBAN DESIGN PROPOSALS FOR KHINALIQ VILLAGE TABLE OF CONTENTS

| TABLE OF CONTENTS                                                                                                                                                                                                                                                                                                                                 | Town Morphology Analysis                                                                                                                                                                                                                                                                                                                                                                                                                                                                                                                                                                                                                                                                                                                                                                                                                                                                                                                                                                                                                                                                                                                                                                                                                                                                                                                                                                                                                                                                                                                                                                                                                                                                                                                                                                                                                                                                                                                                                                                                                                                                                                       | 47     |                                                                                                                                                   |                                               |  |
|---------------------------------------------------------------------------------------------------------------------------------------------------------------------------------------------------------------------------------------------------------------------------------------------------------------------------------------------------|--------------------------------------------------------------------------------------------------------------------------------------------------------------------------------------------------------------------------------------------------------------------------------------------------------------------------------------------------------------------------------------------------------------------------------------------------------------------------------------------------------------------------------------------------------------------------------------------------------------------------------------------------------------------------------------------------------------------------------------------------------------------------------------------------------------------------------------------------------------------------------------------------------------------------------------------------------------------------------------------------------------------------------------------------------------------------------------------------------------------------------------------------------------------------------------------------------------------------------------------------------------------------------------------------------------------------------------------------------------------------------------------------------------------------------------------------------------------------------------------------------------------------------------------------------------------------------------------------------------------------------------------------------------------------------------------------------------------------------------------------------------------------------------------------------------------------------------------------------------------------------------------------------------------------------------------------------------------------------------------------------------------------------------------------------------------------------------------------------------------------------|--------|---------------------------------------------------------------------------------------------------------------------------------------------------|-----------------------------------------------|--|
|                                                                                                                                                                                                                                                                                                                                                   | Existing Functional Zones                                                                                                                                                                                                                                                                                                                                                                                                                                                                                                                                                                                                                                                                                                                                                                                                                                                                                                                                                                                                                                                                                                                                                                                                                                                                                                                                                                                                                                                                                                                                                                                                                                                                                                                                                                                                                                                                                                                                                                                                                                                                                                      |        | CLUSTER III                                                                                                                                       |                                               |  |
| Durafa                                                                                                                                                                                                                                                                                                                                            | Existing Masterplan                                                                                                                                                                                                                                                                                                                                                                                                                                                                                                                                                                                                                                                                                                                                                                                                                                                                                                                                                                                                                                                                                                                                                                                                                                                                                                                                                                                                                                                                                                                                                                                                                                                                                                                                                                                                                                                                                                                                                                                                                                                                                                            | 49     | Existing Situation                                                                                                                                |                                               |  |
| Preface                                                                                                                                                                                                                                                                                                                                           |                                                                                                                                                                                                                                                                                                                                                                                                                                                                                                                                                                                                                                                                                                                                                                                                                                                                                                                                                                                                                                                                                                                                                                                                                                                                                                                                                                                                                                                                                                                                                                                                                                                                                                                                                                                                                                                                                                                                                                                                                                                                                                                                |        | Suggestions                                                                                                                                       |                                               |  |
|                                                                                                                                                                                                                                                                                                                                                   | Vernacular architecture analysis                                                                                                                                                                                                                                                                                                                                                                                                                                                                                                                                                                                                                                                                                                                                                                                                                                                                                                                                                                                                                                                                                                                                                                                                                                                                                                                                                                                                                                                                                                                                                                                                                                                                                                                                                                                                                                                                                                                                                                                                                                                                                               |        | Event space                                                                                                                                       |                                               |  |
| Geographical Location                                                                                                                                                                                                                                                                                                                             | Houses                                                                                                                                                                                                                                                                                                                                                                                                                                                                                                                                                                                                                                                                                                                                                                                                                                                                                                                                                                                                                                                                                                                                                                                                                                                                                                                                                                                                                                                                                                                                                                                                                                                                                                                                                                                                                                                                                                                                                                                                                                                                                                                         |        | Market                                                                                                                                            | 96                                            |  |
| History of Khinaliq Village                                                                                                                                                                                                                                                                                                                       | Religious buildings I Sepulchers                                                                                                                                                                                                                                                                                                                                                                                                                                                                                                                                                                                                                                                                                                                                                                                                                                                                                                                                                                                                                                                                                                                                                                                                                                                                                                                                                                                                                                                                                                                                                                                                                                                                                                                                                                                                                                                                                                                                                                                                                                                                                               |        |                                                                                                                                                   |                                               |  |
| Language and Culture of Khinaliq People                                                                                                                                                                                                                                                                                                           | Study on House Typology                                                                                                                                                                                                                                                                                                                                                                                                                                                                                                                                                                                                                                                                                                                                                                                                                                                                                                                                                                                                                                                                                                                                                                                                                                                                                                                                                                                                                                                                                                                                                                                                                                                                                                                                                                                                                                                                                                                                                                                                                                                                                                        |        | CLUSTER IV                                                                                                                                        | 97                                            |  |
| Landscape                                                                                                                                                                                                                                                                                                                                         | Roof Details                                                                                                                                                                                                                                                                                                                                                                                                                                                                                                                                                                                                                                                                                                                                                                                                                                                                                                                                                                                                                                                                                                                                                                                                                                                                                                                                                                                                                                                                                                                                                                                                                                                                                                                                                                                                                                                                                                                                                                                                                                                                                                                   |        | Existing Situation                                                                                                                                |                                               |  |
| Climate                                                                                                                                                                                                                                                                                                                                           | Wall Details                                                                                                                                                                                                                                                                                                                                                                                                                                                                                                                                                                                                                                                                                                                                                                                                                                                                                                                                                                                                                                                                                                                                                                                                                                                                                                                                                                                                                                                                                                                                                                                                                                                                                                                                                                                                                                                                                                                                                                                                                                                                                                                   |        | Suggestions                                                                                                                                       | 99                                            |  |
| Vernacular Architecture                                                                                                                                                                                                                                                                                                                           |                                                                                                                                                                                                                                                                                                                                                                                                                                                                                                                                                                                                                                                                                                                                                                                                                                                                                                                                                                                                                                                                                                                                                                                                                                                                                                                                                                                                                                                                                                                                                                                                                                                                                                                                                                                                                                                                                                                                                                                                                                                                                                                                |        | Boutique Hotel                                                                                                                                    | 101                                           |  |
| Tourism Attraction features of Khinaliq                                                                                                                                                                                                                                                                                                           | Infrastructure Problems                                                                                                                                                                                                                                                                                                                                                                                                                                                                                                                                                                                                                                                                                                                                                                                                                                                                                                                                                                                                                                                                                                                                                                                                                                                                                                                                                                                                                                                                                                                                                                                                                                                                                                                                                                                                                                                                                                                                                                                                                                                                                                        |        | Abumuslim Mosvque                                                                                                                                 | 103                                           |  |
|                                                                                                                                                                                                                                                                                                                                                   | Problems map                                                                                                                                                                                                                                                                                                                                                                                                                                                                                                                                                                                                                                                                                                                                                                                                                                                                                                                                                                                                                                                                                                                                                                                                                                                                                                                                                                                                                                                                                                                                                                                                                                                                                                                                                                                                                                                                                                                                                                                                                                                                                                                   | 58     | View to the Mosque                                                                                                                                | 105                                           |  |
|                                                                                                                                                                                                                                                                                                                                                   |                                                                                                                                                                                                                                                                                                                                                                                                                                                                                                                                                                                                                                                                                                                                                                                                                                                                                                                                                                                                                                                                                                                                                                                                                                                                                                                                                                                                                                                                                                                                                                                                                                                                                                                                                                                                                                                                                                                                                                                                                                                                                                                                |        | Street view Infront of Mosque                                                                                                                     | 106                                           |  |
| Chapter 1:                                                                                                                                                                                                                                                                                                                                        | Problems of Buildings                                                                                                                                                                                                                                                                                                                                                                                                                                                                                                                                                                                                                                                                                                                                                                                                                                                                                                                                                                                                                                                                                                                                                                                                                                                                                                                                                                                                                                                                                                                                                                                                                                                                                                                                                                                                                                                                                                                                                                                                                                                                                                          |        | Street view: Solution                                                                                                                             | 107                                           |  |
| •                                                                                                                                                                                                                                                                                                                                                 | Destroyed Houses                                                                                                                                                                                                                                                                                                                                                                                                                                                                                                                                                                                                                                                                                                                                                                                                                                                                                                                                                                                                                                                                                                                                                                                                                                                                                                                                                                                                                                                                                                                                                                                                                                                                                                                                                                                                                                                                                                                                                                                                                                                                                                               | 60     | Observation Point                                                                                                                                 | 108                                           |  |
| SOCIO-CULTURAL ANALYSIS & PROPOSALS 16                                                                                                                                                                                                                                                                                                            | Roofs                                                                                                                                                                                                                                                                                                                                                                                                                                                                                                                                                                                                                                                                                                                                                                                                                                                                                                                                                                                                                                                                                                                                                                                                                                                                                                                                                                                                                                                                                                                                                                                                                                                                                                                                                                                                                                                                                                                                                                                                                                                                                                                          | 61     |                                                                                                                                                   |                                               |  |
|                                                                                                                                                                                                                                                                                                                                                   | Additions                                                                                                                                                                                                                                                                                                                                                                                                                                                                                                                                                                                                                                                                                                                                                                                                                                                                                                                                                                                                                                                                                                                                                                                                                                                                                                                                                                                                                                                                                                                                                                                                                                                                                                                                                                                                                                                                                                                                                                                                                                                                                                                      |        | PROPOSAL FOR NEW KHINALIQ                                                                                                                         |                                               |  |
| Surveys                                                                                                                                                                                                                                                                                                                                           | New Constructions and Additions                                                                                                                                                                                                                                                                                                                                                                                                                                                                                                                                                                                                                                                                                                                                                                                                                                                                                                                                                                                                                                                                                                                                                                                                                                                                                                                                                                                                                                                                                                                                                                                                                                                                                                                                                                                                                                                                                                                                                                                                                                                                                                | 64     | New Khinalig Analysis                                                                                                                             | 109                                           |  |
| Occupation of Locals                                                                                                                                                                                                                                                                                                                              | Buildings Diagnosis Statistics                                                                                                                                                                                                                                                                                                                                                                                                                                                                                                                                                                                                                                                                                                                                                                                                                                                                                                                                                                                                                                                                                                                                                                                                                                                                                                                                                                                                                                                                                                                                                                                                                                                                                                                                                                                                                                                                                                                                                                                                                                                                                                 | 65     | New Khinaliq Proposal                                                                                                                             | 110                                           |  |
| Influence of Tourists to Locals                                                                                                                                                                                                                                                                                                                   | Buildings Diagnosis Map                                                                                                                                                                                                                                                                                                                                                                                                                                                                                                                                                                                                                                                                                                                                                                                                                                                                                                                                                                                                                                                                                                                                                                                                                                                                                                                                                                                                                                                                                                                                                                                                                                                                                                                                                                                                                                                                                                                                                                                                                                                                                                        |        | ·                                                                                                                                                 |                                               |  |
| How to Facilitate in Khinaliq                                                                                                                                                                                                                                                                                                                     |                                                                                                                                                                                                                                                                                                                                                                                                                                                                                                                                                                                                                                                                                                                                                                                                                                                                                                                                                                                                                                                                                                                                                                                                                                                                                                                                                                                                                                                                                                                                                                                                                                                                                                                                                                                                                                                                                                                                                                                                                                                                                                                                |        | Action plan for Khinaliq Village Project                                                                                                          | 112                                           |  |
| References of Case studies                                                                                                                                                                                                                                                                                                                        | SWOT Analysis                                                                                                                                                                                                                                                                                                                                                                                                                                                                                                                                                                                                                                                                                                                                                                                                                                                                                                                                                                                                                                                                                                                                                                                                                                                                                                                                                                                                                                                                                                                                                                                                                                                                                                                                                                                                                                                                                                                                                                                                                                                                                                                  |        | , , ,                                                                                                                                             |                                               |  |
| Nomadic Route of Khinaliq People                                                                                                                                                                                                                                                                                                                  |                                                                                                                                                                                                                                                                                                                                                                                                                                                                                                                                                                                                                                                                                                                                                                                                                                                                                                                                                                                                                                                                                                                                                                                                                                                                                                                                                                                                                                                                                                                                                                                                                                                                                                                                                                                                                                                                                                                                                                                                                                                                                                                                |        | Chapter 5                                                                                                                                         |                                               |  |
|                                                                                                                                                                                                                                                                                                                                                   | Chanter /                                                                                                                                                                                                                                                                                                                                                                                                                                                                                                                                                                                                                                                                                                                                                                                                                                                                                                                                                                                                                                                                                                                                                                                                                                                                                                                                                                                                                                                                                                                                                                                                                                                                                                                                                                                                                                                                                                                                                                                                                                                                                                                      |        | •                                                                                                                                                 |                                               |  |
|                                                                                                                                                                                                                                                                                                                                                   | Chanter 4                                                                                                                                                                                                                                                                                                                                                                                                                                                                                                                                                                                                                                                                                                                                                                                                                                                                                                                                                                                                                                                                                                                                                                                                                                                                                                                                                                                                                                                                                                                                                                                                                                                                                                                                                                                                                                                                                                                                                                                                                                                                                                                      |        | •                                                                                                                                                 |                                               |  |
|                                                                                                                                                                                                                                                                                                                                                   | Chapter 4                                                                                                                                                                                                                                                                                                                                                                                                                                                                                                                                                                                                                                                                                                                                                                                                                                                                                                                                                                                                                                                                                                                                                                                                                                                                                                                                                                                                                                                                                                                                                                                                                                                                                                                                                                                                                                                                                                                                                                                                                                                                                                                      |        | ACTIVE TOURISM                                                                                                                                    | 114                                           |  |
| Chapter 2                                                                                                                                                                                                                                                                                                                                         | Chapter 4  URBANISTIC and ARCHITECTURAL PROPO                                                                                                                                                                                                                                                                                                                                                                                                                                                                                                                                                                                                                                                                                                                                                                                                                                                                                                                                                                                                                                                                                                                                                                                                                                                                                                                                                                                                                                                                                                                                                                                                                                                                                                                                                                                                                                                                                                                                                                                                                                                                                  | SAL 68 | •                                                                                                                                                 | 114                                           |  |
| Chapter 2                                                                                                                                                                                                                                                                                                                                         | •                                                                                                                                                                                                                                                                                                                                                                                                                                                                                                                                                                                                                                                                                                                                                                                                                                                                                                                                                                                                                                                                                                                                                                                                                                                                                                                                                                                                                                                                                                                                                                                                                                                                                                                                                                                                                                                                                                                                                                                                                                                                                                                              | SAL68  | •                                                                                                                                                 |                                               |  |
| Chapter 2 ART AND CULTURAL PROPOSAL                                                                                                                                                                                                                                                                                                               | •                                                                                                                                                                                                                                                                                                                                                                                                                                                                                                                                                                                                                                                                                                                                                                                                                                                                                                                                                                                                                                                                                                                                                                                                                                                                                                                                                                                                                                                                                                                                                                                                                                                                                                                                                                                                                                                                                                                                                                                                                                                                                                                              |        | ACTIVE TOURISM                                                                                                                                    | 115                                           |  |
| ART AND CULTURAL PROPOSAL                                                                                                                                                                                                                                                                                                                         | URBANISTIC and ARCHITECTURAL PROPO                                                                                                                                                                                                                                                                                                                                                                                                                                                                                                                                                                                                                                                                                                                                                                                                                                                                                                                                                                                                                                                                                                                                                                                                                                                                                                                                                                                                                                                                                                                                                                                                                                                                                                                                                                                                                                                                                                                                                                                                                                                                                             |        | ACTIVE TOURISM                                                                                                                                    | 115                                           |  |
| ART AND CULTURAL PROPOSAL                                                                                                                                                                                                                                                                                                                         | URBANISTIC and ARCHITECTURAL PROPO                                                                                                                                                                                                                                                                                                                                                                                                                                                                                                                                                                                                                                                                                                                                                                                                                                                                                                                                                                                                                                                                                                                                                                                                                                                                                                                                                                                                                                                                                                                                                                                                                                                                                                                                                                                                                                                                                                                                                                                                                                                                                             | 69     | Preface                                                                                                                                           | 115                                           |  |
| ART AND CULTURAL PROPOSAL                                                                                                                                                                                                                                                                                                                         | URBANISTIC and ARCHITECTURAL PROPO                                                                                                                                                                                                                                                                                                                                                                                                                                                                                                                                                                                                                                                                                                                                                                                                                                                                                                                                                                                                                                                                                                                                                                                                                                                                                                                                                                                                                                                                                                                                                                                                                                                                                                                                                                                                                                                                                                                                                                                                                                                                                             | 69     | Preface                                                                                                                                           | 115<br>116<br>117                             |  |
| ART AND CULTURAL PROPOSAL                                                                                                                                                                                                                                                                                                                         | Proposal Masterplan                                                                                                                                                                                                                                                                                                                                                                                                                                                                                                                                                                                                                                                                                                                                                                                                                                                                                                                                                                                                                                                                                                                                                                                                                                                                                                                                                                                                                                                                                                                                                                                                                                                                                                                                                                                                                                                                                                                                                                                                                                                                                                            | 69<br> | Preface                                                                                                                                           | 115<br>116<br>117<br>118                      |  |
| ART AND CULTURAL PROPOSAL                                                                                                                                                                                                                                                                                                                         | Proposal Masterplan  Infrastructure solutions  Springs and Drainage System                                                                                                                                                                                                                                                                                                                                                                                                                                                                                                                                                                                                                                                                                                                                                                                                                                                                                                                                                                                                                                                                                                                                                                                                                                                                                                                                                                                                                                                                                                                                                                                                                                                                                                                                                                                                                                                                                                                                                                                                                                                     |        | Preface                                                                                                                                           | 115<br>116<br>117<br>118<br>119               |  |
| ART AND CULTURAL PROPOSAL 30  Art Residency                                                                                                                                                                                                                                                                                                       | Proposal Masterplan  Infrastructure solutions  Springs and Drainage System  Bridges and Pavement                                                                                                                                                                                                                                                                                                                                                                                                                                                                                                                                                                                                                                                                                                                                                                                                                                                                                                                                                                                                                                                                                                                                                                                                                                                                                                                                                                                                                                                                                                                                                                                                                                                                                                                                                                                                                                                                                                                                                                                                                               |        | Preface                                                                                                                                           | 115<br>116<br>117<br>118<br>120<br>123        |  |
| ART AND CULTURAL PROPOSAL 30  Art Residency                                                                                                                                                                                                                                                                                                       | Proposal Masterplan  Infrastructure solutions Springs and Drainage System Bridges and Pavement Fencing & Waste Management.                                                                                                                                                                                                                                                                                                                                                                                                                                                                                                                                                                                                                                                                                                                                                                                                                                                                                                                                                                                                                                                                                                                                                                                                                                                                                                                                                                                                                                                                                                                                                                                                                                                                                                                                                                                                                                                                                                                                                                                                     |        | ACTIVE TOURISM                                                                                                                                    | 115<br>116<br>117<br>118<br>120<br>123        |  |
| ART AND CULTURAL PROPOSAL 30  Art Residency                                                                                                                                                                                                                                                                                                       | Proposal Masterplan  Infrastructure solutions Springs and Drainage System Bridges and Pavement Fencing & Waste Management.                                                                                                                                                                                                                                                                                                                                                                                                                                                                                                                                                                                                                                                                                                                                                                                                                                                                                                                                                                                                                                                                                                                                                                                                                                                                                                                                                                                                                                                                                                                                                                                                                                                                                                                                                                                                                                                                                                                                                                                                     |        | ACTIVE TOURISM                                                                                                                                    | 115<br>116<br>117<br>118<br>120<br>123<br>124 |  |
| ART AND CULTURAL PROPOSAL 30  Art Residency                                                                                                                                                                                                                                                                                                       | Proposal Masterplan  Infrastructure solutions  Springs and Drainage System  Bridges and Pavement  Fencing & Waste Management.  Touristic Route.                                                                                                                                                                                                                                                                                                                                                                                                                                                                                                                                                                                                                                                                                                                                                                                                                                                                                                                                                                                                                                                                                                                                                                                                                                                                                                                                                                                                                                                                                                                                                                                                                                                                                                                                                                                                                                                                                                                                                                                |        | Preface  Mountaineering, Rock Climbing and Ice Climbing  Treking  Hiking  Horseback Riding  Other Activities Map  Camp Site  Problems & Solutions | 115<br>116<br>117<br>118<br>120<br>123<br>124 |  |
| ART AND CULTURAL PROPOSAL 30  Art Residency                                                                                                                                                                                                                                                                                                       | Proposal Masterplan  Infrastructure solutions Springs and Drainage System Bridges and Pavement Fencing & Waste Management. Touristic Route.  CLUSTER I:                                                                                                                                                                                                                                                                                                                                                                                                                                                                                                                                                                                                                                                                                                                                                                                                                                                                                                                                                                                                                                                                                                                                                                                                                                                                                                                                                                                                                                                                                                                                                                                                                                                                                                                                                                                                                                                                                                                                                                        |        | Preface  Mountaineering, Rock Climbing and Ice Climbing  Treking  Hiking  Horseback Riding  Other Activities Map  Camp Site  Problems & Solutions | 115<br>116<br>117<br>118<br>120<br>123<br>124 |  |
| ART AND CULTURAL PROPOSAL 30  Art Residency                                                                                                                                                                                                                                                                                                       | Proposal Masterplan  Infrastructure solutions Springs and Drainage System Bridges and Pavement Fencing & Waste Management. Touristic Route  CLUSTER I: Entrance                                                                                                                                                                                                                                                                                                                                                                                                                                                                                                                                                                                                                                                                                                                                                                                                                                                                                                                                                                                                                                                                                                                                                                                                                                                                                                                                                                                                                                                                                                                                                                                                                                                                                                                                                                                                                                                                                                                                                                |        | Preface  Mountaineering, Rock Climbing and Ice Climbing  Treking  Hiking  Horseback Riding  Other Activities Map  Camp Site  Problems & Solutions | 115<br>116<br>117<br>118<br>120<br>123<br>124 |  |
| ART AND CULTURAL PROPOSAL 30  Art Residency                                                                                                                                                                                                                                                                                                       | Proposal Masterplan  Infrastructure solutions Springs and Drainage System Bridges and Pavement Fencing & Waste Management. Touristic Route.  CLUSTER I: Entrance Existing Situation                                                                                                                                                                                                                                                                                                                                                                                                                                                                                                                                                                                                                                                                                                                                                                                                                                                                                                                                                                                                                                                                                                                                                                                                                                                                                                                                                                                                                                                                                                                                                                                                                                                                                                                                                                                                                                                                                                                                            |        | Preface  Mountaineering, Rock Climbing and Ice Climbing  Treking  Hiking  Horseback Riding  Other Activities Map  Camp Site  Problems & Solutions | 115<br>116<br>117<br>118<br>120<br>123<br>124 |  |
| ART AND CULTURAL PROPOSAL 30  Art Residency                                                                                                                                                                                                                                                                                                       | Proposal Masterplan  Infrastructure solutions Springs and Drainage System Bridges and Pavement Fencing & Waste Management. Touristic Route  CLUSTER I: Entrance Existing Situation View from the observation point - Shop, Info point                                                                                                                                                                                                                                                                                                                                                                                                                                                                                                                                                                                                                                                                                                                                                                                                                                                                                                                                                                                                                                                                                                                                                                                                                                                                                                                                                                                                                                                                                                                                                                                                                                                                                                                                                                                                                                                                                          |        | Preface  Mountaineering, Rock Climbing and Ice Climbing  Treking  Hiking  Horseback Riding  Other Activities Map  Camp Site  Problems & Solutions | 115<br>116<br>117<br>118<br>120<br>123<br>124 |  |
| ART AND CULTURAL PROPOSAL 30  Art Residency                                                                                                                                                                                                                                                                                                       | Proposal Masterplan  Infrastructure solutions Springs and Drainage System Bridges and Pavement Fencing & Waste Management. Touristic Route  CLUSTER I: Entrance Existing Situation View from the observation point - Shop, Info point - Shop, Inf |        | Preface  Mountaineering, Rock Climbing and Ice Climbing  Treking  Hiking  Horseback Riding  Other Activities Map  Camp Site  Problems & Solutions | 115<br>116<br>117<br>118<br>120<br>123<br>124 |  |
| ART AND CULTURAL PROPOSAL 30  Art Residency 32 Reactivation of local Museum 33 Revival of Community House 34 Archeologist and Researcher trips 35 PR Campaign 36 ECO Tourism 37 Khinaliq by Night 38  Chapter 3  URBANISTIC & ARCHITECTURAL ANALYSIS 40                                                                                           | Proposal Masterplan  Infrastructure solutions Springs and Drainage System Bridges and Pavement Fencing & Waste Management. Touristic Route  CLUSTER I: Entrance Existing Situation View from the observation point - Shop, Info point - Shop, Inf |        | Preface  Mountaineering, Rock Climbing and Ice Climbing  Treking  Hiking  Horseback Riding  Other Activities Map  Camp Site  Problems & Solutions | 115<br>116<br>117<br>118<br>120<br>123<br>124 |  |
| ART AND CULTURAL PROPOSAL 30  Art Residency 32 Reactivation of local Museum 33 Revival of Community House 34 Archeologist and Researcher trips 35 PR Campaign 36 ECO Tourism 37 Khinaliq by Night 38  Chapter 3 URBANISTIC & ARCHITECTURAL ANALYSIS 40  References with similar architecture 41                                                   | Proposal Masterplan  Infrastructure solutions Springs and Drainage System Bridges and Pavement Fencing & Waste Management. Touristic Route.  CLUSTER I: Entrance Existing Situation View from the observation point - Shop, Info point Museum View from observation site  CLUSTER II Existing Situation                                                                                                                                                                                                                                                                                                                                                                                                                                                                                                                                                                                                                                                                                                                                                                                                                                                                                                                                                                                                                                                                                                                                                                                                                                                                                                                                                                                                                                                                                                                                                                                                                                                                                                                                                                                                                        |        | Preface  Mountaineering, Rock Climbing and Ice Climbing  Treking  Hiking  Horseback Riding  Other Activities Map  Camp Site  Problems & Solutions | 115<br>116<br>117<br>118<br>120<br>123<br>124 |  |
| ART AND CULTURAL PROPOSAL 30  Art Residency 32 Reactivation of local Museum 33 Revival of Community House 34 Archeologist and Researcher trips 35 PR Campaign 36 ECO Tourism 37 Khinaliq by Night 38  Chapter 3  URBANISTIC & ARCHITECTURAL ANALYSIS 40  References with similar architecture 41 Case Study _ Chok and Kubachi, Dagestan - Before | Proposal Masterplan  Infrastructure solutions Springs and Drainage System Bridges and Pavement Fencing & Waste Management. Touristic Route  CLUSTER I: Entrance Existing Situation View from the observation point - Shop, Info point - Shop, Inf |        | Preface  Mountaineering, Rock Climbing and Ice Climbing  Treking  Hiking  Horseback Riding  Other Activities Map  Camp Site  Problems & Solutions | 115<br>116<br>117<br>118<br>120<br>123<br>124 |  |