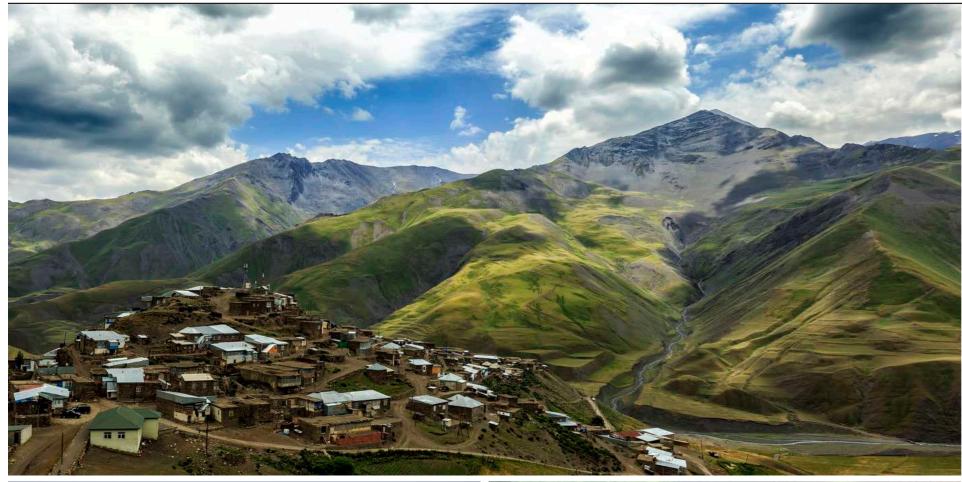

unique language.

Population: 2105 people
Height: 2350 meters
Area related to village: 22.000 ha
Main employment: agriculture

Monuments: 19

Reserve establishment: 27/12/2007
Distance from Baku: 227 km
Distance from Quba: 57 km



# MASTER PLANNING STRATEGIES & URBAN DESIGN PROPOSALS FOR KHINALIQ VILLAGE HISTORY OF KHINALIQ VILLAGE



Khinaliq is the place for history lovers, given that archeological excavations show that the history of the village dates to 2000 years back, although some of the researchers claim ancestors of Khinalig dwellers were settled there 5000 years ago.





# MASTER PLANNING STRATEGIES & URBAN DESIGN PROPOSALS FOR KHINALIQ VILLAGE Language and Culture of Khinaliq People









# MASTER PLANNING STRATEGIES & URBAN DESIGN PROPOSALS FOR KHINALIQ VILLAGE Landscape







Artifacts belonging to the early settlement in the Khinalig region date back to the Early Bronze Age (end of the IV millennium BC). In 2010-2012, as a result of archaeological excavations conducted in "Zangar" area (with the support of the former Ministry of Culture and Tourism under the head of the leading researcher of the Institute of Archeology and Ethnography of ANAS Idris Aliyev) the ancient settlement called "Zangar" (Khinaliq) and the Middle Bronze Age settlement were discovered.



In Khinaliq, the summers are cool, dry, and mostly clear and the winters are long, frigid, snowy, and partly cloudy. Over the course of the year, the temperature typically varies from -16°C to 16°C and is rarely below -21°C or above 21°C.

The warm season lasts for 3.4 months, from June

The warm