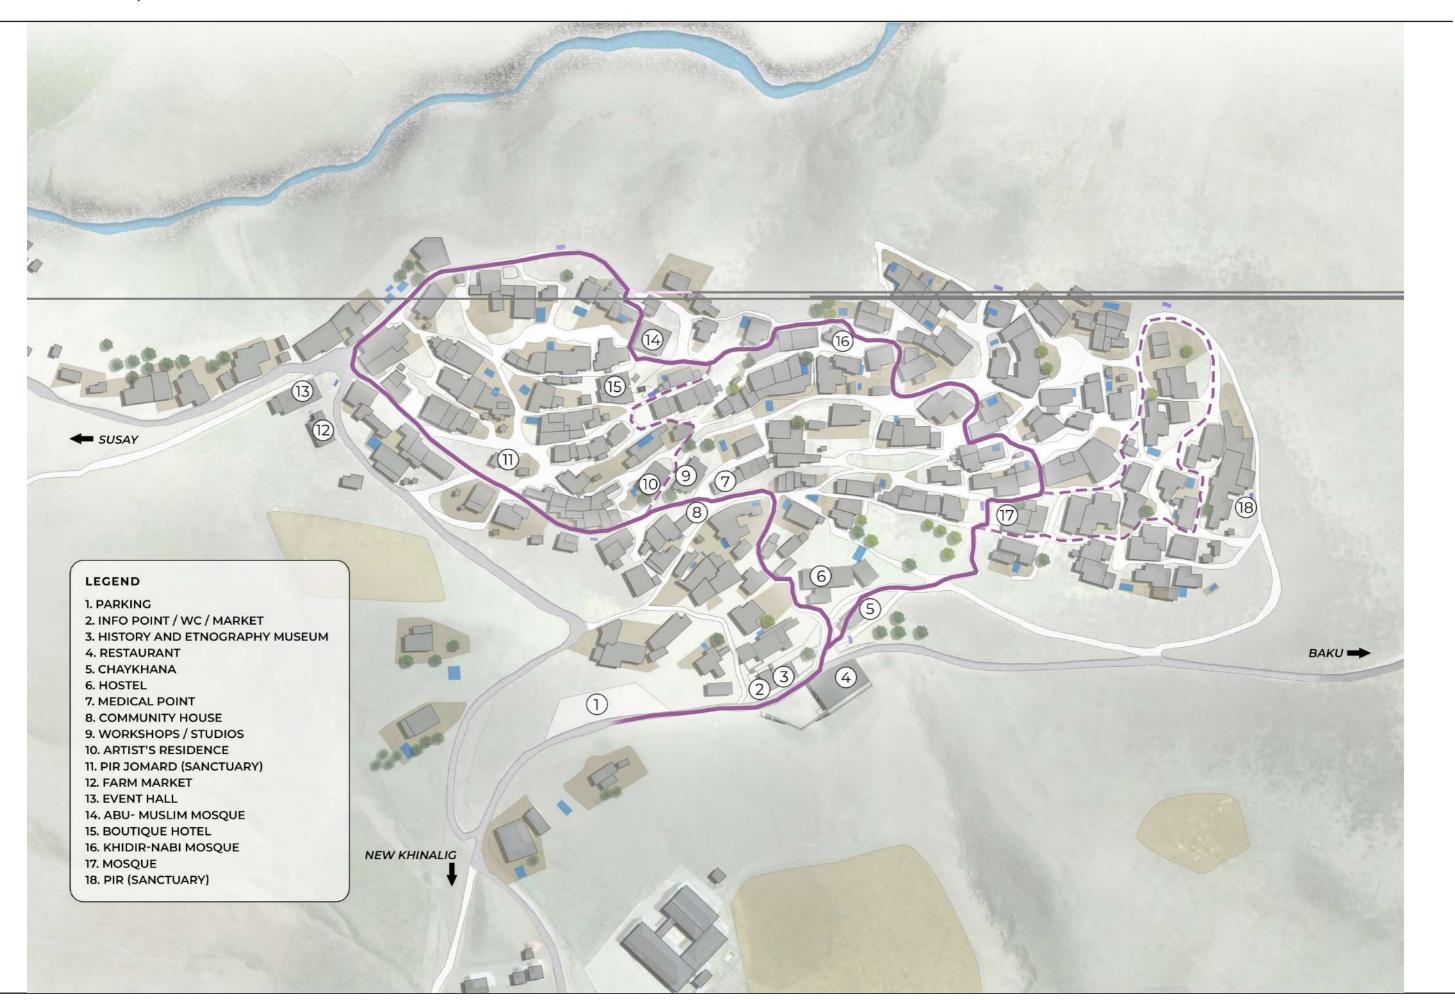

# MASTER PLANNING STRATEGIES & URBAN DESIGN PROPOSALS FOR KHINALIQ VILLAGE TABLE OF CONTENTS

| TABLE OF CONTENTS                                                                                                                                                                                                                                                                                                                                 | Town Morphology Analysis                                                                                                                                                                                                                                                                                                                                                                                                                                                                                                                                                                                                                                                                                                                                                                                                                                                                                                                                                                                                                                                                                                                                                                                                                                                                                                                                                                                                                                                                                                                                                                                                                                                                                                                                                                                                                                                                                                                                                                                                                                                                                                       | 47     |                                                                                                                                                   |                                               |  |
|---------------------------------------------------------------------------------------------------------------------------------------------------------------------------------------------------------------------------------------------------------------------------------------------------------------------------------------------------|--------------------------------------------------------------------------------------------------------------------------------------------------------------------------------------------------------------------------------------------------------------------------------------------------------------------------------------------------------------------------------------------------------------------------------------------------------------------------------------------------------------------------------------------------------------------------------------------------------------------------------------------------------------------------------------------------------------------------------------------------------------------------------------------------------------------------------------------------------------------------------------------------------------------------------------------------------------------------------------------------------------------------------------------------------------------------------------------------------------------------------------------------------------------------------------------------------------------------------------------------------------------------------------------------------------------------------------------------------------------------------------------------------------------------------------------------------------------------------------------------------------------------------------------------------------------------------------------------------------------------------------------------------------------------------------------------------------------------------------------------------------------------------------------------------------------------------------------------------------------------------------------------------------------------------------------------------------------------------------------------------------------------------------------------------------------------------------------------------------------------------|--------|---------------------------------------------------------------------------------------------------------------------------------------------------|-----------------------------------------------|--|
|                                                                                                                                                                                                                                                                                                                                                   | Existing Functional Zones                                                                                                                                                                                                                                                                                                                                                                                                                                                                                                                                                                                                                                                                                                                                                                                                                                                                                                                                                                                                                                                                                                                                                                                                                                                                                                                                                                                                                                                                                                                                                                                                                                                                                                                                                                                                                                                                                                                                                                                                                                                                                                      |        | CLUSTER III                                                                                                                                       |                                               |  |
| Durafa                                                                                                                                                                                                                                                                                                                                            | Existing Masterplan                                                                                                                                                                                                                                                                                                                                                                                                                                                                                                                                                                                                                                                                                                                                                                                                                                                                                                                                                                                                                                                                                                                                                                                                                                                                                                                                                                                                                                                                                                                                                                                                                                                                                                                                                                                                                                                                                                                                                                                                                                                                                                            | 49     | Existing Situation                                                                                                                                |                                               |  |
| Preface                                                                                                                                                                                                                                                                                                                                           |                                                                                                                                                                                                                                                                                                                                                                                                                                                                                                                                                                                                                                                                                                                                                                                                                                                                                                                                                                                                                                                                                                                                                                                                                                                                                                                                                                                                                                                                                                                                                                                                                                                                                                                                                                                                                                                                                                                                                                                                                                                                                                                                |        | Suggestions                                                                                                                                       |                                               |  |
|                                                                                                                                                                                                                                                                                                                                                   | Vernacular architecture analysis                                                                                                                                                                                                                                                                                                                                                                                                                                                                                                                                                                                                                                                                                                                                                                                                                                                                                                                                                                                                                                                                                                                                                                                                                                                                                                                                                                                                                                                                                                                                                                                                                                                                                                                                                                                                                                                                                                                                                                                                                                                                                               |        | Event space                                                                                                                                       |                                               |  |
| Geographical Location                                                                                                                                                                                                                                                                                                                             | Houses                                                                                                                                                                                                                                                                                                                                                                                                                                                                                                                                                                                                                                                                                                                                                                                                                                                                                                                                                                                                                                                                                                                                                                                                                                                                                                                                                                                                                                                                                                                                                                                                                                                                                                                                                                                                                                                                                                                                                                                                                                                                                                                         |        | Market                                                                                                                                            | 96                                            |  |
| History of Khinaliq Village                                                                                                                                                                                                                                                                                                                       | Religious buildings I Sepulchers                                                                                                                                                                                                                                                                                                                                                                                                                                                                                                                                                                                                                                                                                                                                                                                                                                                                                                                                                                                                                                                                                                                                                                                                                                                                                                                                                                                                                                                                                                                                                                                                                                                                                                                                                                                                                                                                                                                                                                                                                                                                                               |        |                                                                                                                                                   |                                               |  |
| Language and Culture of Khinaliq People                                                                                                                                                                                                                                                                                                           | Study on House Typology                                                                                                                                                                                                                                                                                                                                                                                                                                                                                                                                                                                                                                                                                                                                                                                                                                                                                                                                                                                                                                                                                                                                                                                                                                                                                                                                                                                                                                                                                                                                                                                                                                                                                                                                                                                                                                                                                                                                                                                                                                                                                                        |        | CLUSTER IV                                                                                                                                        | 97                                            |  |
| Landscape                                                                                                                                                                                                                                                                                                                                         | Roof Details                                                                                                                                                                                                                                                                                                                                                                                                                                                                                                                                                                                                                                                                                                                                                                                                                                                                                                                                                                                                                                                                                                                                                                                                                                                                                                                                                                                                                                                                                                                                                                                                                                                                                                                                                                                                                                                                                                                                                                                                                                                                                                                   |        | Existing Situation                                                                                                                                |                                               |  |
| Climate                                                                                                                                                                                                                                                                                                                                           | Wall Details                                                                                                                                                                                                                                                                                                                                                                                                                                                                                                                                                                                                                                                                                                                                                                                                                                                                                                                                                                                                                                                                                                                                                                                                                                                                                                                                                                                                                                                                                                                                                                                                                                                                                                                                                                                                                                                                                                                                                                                                                                                                                                                   |        | Suggestions                                                                                                                                       | 99                                            |  |
| Vernacular Architecture                                                                                                                                                                                                                                                                                                                           |                                                                                                                                                                                                                                                                                                                                                                                                                                                                                                                                                                                                                                                                                                                                                                                                                                                                                                                                                                                                                                                                                                                                                                                                                                                                                                                                                                                                                                                                                                                                                                                                                                                                                                                                                                                                                                                                                                                                                                                                                                                                                                                                |        | Boutique Hotel                                                                                                                                    | 101                                           |  |
| Tourism Attraction features of Khinaliq                                                                                                                                                                                                                                                                                                           | Infrastructure Problems                                                                                                                                                                                                                                                                                                                                                                                                                                                                                                                                                                                                                                                                                                                                                                                                                                                                                                                                                                                                                                                                                                                                                                                                                                                                                                                                                                                                                                                                                                                                                                                                                                                                                                                                                                                                                                                                                                                                                                                                                                                                                                        |        | Abumuslim Mosvque                                                                                                                                 | 103                                           |  |
|                                                                                                                                                                                                                                                                                                                                                   | Problems map                                                                                                                                                                                                                                                                                                                                                                                                                                                                                                                                                                                                                                                                                                                                                                                                                                                                                                                                                                                                                                                                                                                                                                                                                                                                                                                                                                                                                                                                                                                                                                                                                                                                                                                                                                                                                                                                                                                                                                                                                                                                                                                   | 58     | View to the Mosque                                                                                                                                | 105                                           |  |
|                                                                                                                                                                                                                                                                                                                                                   |                                                                                                                                                                                                                                                                                                                                                                                                                                                                                                                                                                                                                                                                                                                                                                                                                                                                                                                                                                                                                                                                                                                                                                                                                                                                                                                                                                                                                                                                                                                                                                                                                                                                                                                                                                                                                                                                                                                                                                                                                                                                                                                                |        | Street view Infront of Mosque                                                                                                                     | 106                                           |  |
| Chapter 1:                                                                                                                                                                                                                                                                                                                                        | Problems of Buildings                                                                                                                                                                                                                                                                                                                                                                                                                                                                                                                                                                                                                                                                                                                                                                                                                                                                                                                                                                                                                                                                                                                                                                                                                                                                                                                                                                                                                                                                                                                                                                                                                                                                                                                                                                                                                                                                                                                                                                                                                                                                                                          |        | Street view: Solution                                                                                                                             | 107                                           |  |
| •                                                                                                                                                                                                                                                                                                                                                 | Destroyed Houses                                                                                                                                                                                                                                                                                                                                                                                                                                                                                                                                                                                                                                                                                                                                                                                                                                                                                                                                                                                                                                                                                                                                                                                                                                                                                                                                                                                                                                                                                                                                                                                                                                                                                                                                                                                                                                                                                                                                                                                                                                                                                                               | 60     | Observation Point                                                                                                                                 | 108                                           |  |
| SOCIO-CULTURAL ANALYSIS & PROPOSALS 16                                                                                                                                                                                                                                                                                                            | Roofs                                                                                                                                                                                                                                                                                                                                                                                                                                                                                                                                                                                                                                                                                                                                                                                                                                                                                                                                                                                                                                                                                                                                                                                                                                                                                                                                                                                                                                                                                                                                                                                                                                                                                                                                                                                                                                                                                                                                                                                                                                                                                                                          | 61     |                                                                                                                                                   |                                               |  |
|                                                                                                                                                                                                                                                                                                                                                   | Additions                                                                                                                                                                                                                                                                                                                                                                                                                                                                                                                                                                                                                                                                                                                                                                                                                                                                                                                                                                                                                                                                                                                                                                                                                                                                                                                                                                                                                                                                                                                                                                                                                                                                                                                                                                                                                                                                                                                                                                                                                                                                                                                      |        | PROPOSAL FOR NEW KHINALIQ                                                                                                                         |                                               |  |
| Surveys                                                                                                                                                                                                                                                                                                                                           | New Constructions and Additions                                                                                                                                                                                                                                                                                                                                                                                                                                                                                                                                                                                                                                                                                                                                                                                                                                                                                                                                                                                                                                                                                                                                                                                                                                                                                                                                                                                                                                                                                                                                                                                                                                                                                                                                                                                                                                                                                                                                                                                                                                                                                                | 64     | New Khinalig Analysis                                                                                                                             | 109                                           |  |
| Occupation of Locals                                                                                                                                                                                                                                                                                                                              | Buildings Diagnosis Statistics                                                                                                                                                                                                                                                                                                                                                                                                                                                                                                                                                                                                                                                                                                                                                                                                                                                                                                                                                                                                                                                                                                                                                                                                                                                                                                                                                                                                                                                                                                                                                                                                                                                                                                                                                                                                                                                                                                                                                                                                                                                                                                 | 65     | New Khinaliq Proposal                                                                                                                             | 110                                           |  |
| Influence of Tourists to Locals                                                                                                                                                                                                                                                                                                                   | Buildings Diagnosis Map                                                                                                                                                                                                                                                                                                                                                                                                                                                                                                                                                                                                                                                                                                                                                                                                                                                                                                                                                                                                                                                                                                                                                                                                                                                                                                                                                                                                                                                                                                                                                                                                                                                                                                                                                                                                                                                                                                                                                                                                                                                                                                        |        | ·                                                                                                                                                 |                                               |  |
| How to Facilitate in Khinaliq                                                                                                                                                                                                                                                                                                                     |                                                                                                                                                                                                                                                                                                                                                                                                                                                                                                                                                                                                                                                                                                                                                                                                                                                                                                                                                                                                                                                                                                                                                                                                                                                                                                                                                                                                                                                                                                                                                                                                                                                                                                                                                                                                                                                                                                                                                                                                                                                                                                                                |        | Action plan for Khinaliq Village Project                                                                                                          | 112                                           |  |
| References of Case studies                                                                                                                                                                                                                                                                                                                        | SWOT Analysis                                                                                                                                                                                                                                                                                                                                                                                                                                                                                                                                                                                                                                                                                                                                                                                                                                                                                                                                                                                                                                                                                                                                                                                                                                                                                                                                                                                                                                                                                                                                                                                                                                                                                                                                                                                                                                                                                                                                                                                                                                                                                                                  |        | , , ,                                                                                                                                             |                                               |  |
| Nomadic Route of Khinaliq People                                                                                                                                                                                                                                                                                                                  |                                                                                                                                                                                                                                                                                                                                                                                                                                                                                                                                                                                                                                                                                                                                                                                                                                                                                                                                                                                                                                                                                                                                                                                                                                                                                                                                                                                                                                                                                                                                                                                                                                                                                                                                                                                                                                                                                                                                                                                                                                                                                                                                |        | Chapter 5                                                                                                                                         |                                               |  |
|                                                                                                                                                                                                                                                                                                                                                   | Chanter /                                                                                                                                                                                                                                                                                                                                                                                                                                                                                                                                                                                                                                                                                                                                                                                                                                                                                                                                                                                                                                                                                                                                                                                                                                                                                                                                                                                                                                                                                                                                                                                                                                                                                                                                                                                                                                                                                                                                                                                                                                                                                                                      |        | •                                                                                                                                                 |                                               |  |
|                                                                                                                                                                                                                                                                                                                                                   | Chanter 4                                                                                                                                                                                                                                                                                                                                                                                                                                                                                                                                                                                                                                                                                                                                                                                                                                                                                                                                                                                                                                                                                                                                                                                                                                                                                                                                                                                                                                                                                                                                                                                                                                                                                                                                                                                                                                                                                                                                                                                                                                                                                                                      |        | •                                                                                                                                                 |                                               |  |
|                                                                                                                                                                                                                                                                                                                                                   | Chapter 4                                                                                                                                                                                                                                                                                                                                                                                                                                                                                                                                                                                                                                                                                                                                                                                                                                                                                                                                                                                                                                                                                                                                                                                                                                                                                                                                                                                                                                                                                                                                                                                                                                                                                                                                                                                                                                                                                                                                                                                                                                                                                                                      |        | ACTIVE TOURISM                                                                                                                                    | 114                                           |  |
| Chapter 2                                                                                                                                                                                                                                                                                                                                         | Chapter 4  URBANISTIC and ARCHITECTURAL PROPO                                                                                                                                                                                                                                                                                                                                                                                                                                                                                                                                                                                                                                                                                                                                                                                                                                                                                                                                                                                                                                                                                                                                                                                                                                                                                                                                                                                                                                                                                                                                                                                                                                                                                                                                                                                                                                                                                                                                                                                                                                                                                  | SAL 68 | •                                                                                                                                                 | 114                                           |  |
| Chapter 2                                                                                                                                                                                                                                                                                                                                         | •                                                                                                                                                                                                                                                                                                                                                                                                                                                                                                                                                                                                                                                                                                                                                                                                                                                                                                                                                                                                                                                                                                                                                                                                                                                                                                                                                                                                                                                                                                                                                                                                                                                                                                                                                                                                                                                                                                                                                                                                                                                                                                                              | SAL68  | •                                                                                                                                                 |                                               |  |
| Chapter 2 ART AND CULTURAL PROPOSAL                                                                                                                                                                                                                                                                                                               | •                                                                                                                                                                                                                                                                                                                                                                                                                                                                                                                                                                                                                                                                                                                                                                                                                                                                                                                                                                                                                                                                                                                                                                                                                                                                                                                                                                                                                                                                                                                                                                                                                                                                                                                                                                                                                                                                                                                                                                                                                                                                                                                              |        | ACTIVE TOURISM                                                                                                                                    | 115                                           |  |
| ART AND CULTURAL PROPOSAL                                                                                                                                                                                                                                                                                                                         | URBANISTIC and ARCHITECTURAL PROPO                                                                                                                                                                                                                                                                                                                                                                                                                                                                                                                                                                                                                                                                                                                                                                                                                                                                                                                                                                                                                                                                                                                                                                                                                                                                                                                                                                                                                                                                                                                                                                                                                                                                                                                                                                                                                                                                                                                                                                                                                                                                                             |        | ACTIVE TOURISM                                                                                                                                    | 115                                           |  |
| ART AND CULTURAL PROPOSAL                                                                                                                                                                                                                                                                                                                         | URBANISTIC and ARCHITECTURAL PROPO                                                                                                                                                                                                                                                                                                                                                                                                                                                                                                                                                                                                                                                                                                                                                                                                                                                                                                                                                                                                                                                                                                                                                                                                                                                                                                                                                                                                                                                                                                                                                                                                                                                                                                                                                                                                                                                                                                                                                                                                                                                                                             | 69     | Preface                                                                                                                                           | 115                                           |  |
| ART AND CULTURAL PROPOSAL                                                                                                                                                                                                                                                                                                                         | URBANISTIC and ARCHITECTURAL PROPO                                                                                                                                                                                                                                                                                                                                                                                                                                                                                                                                                                                                                                                                                                                                                                                                                                                                                                                                                                                                                                                                                                                                                                                                                                                                                                                                                                                                                                                                                                                                                                                                                                                                                                                                                                                                                                                                                                                                                                                                                                                                                             | 69     | Preface                                                                                                                                           | 115<br>116<br>117                             |  |
| ART AND CULTURAL PROPOSAL                                                                                                                                                                                                                                                                                                                         | Proposal Masterplan                                                                                                                                                                                                                                                                                                                                                                                                                                                                                                                                                                                                                                                                                                                                                                                                                                                                                                                                                                                                                                                                                                                                                                                                                                                                                                                                                                                                                                                                                                                                                                                                                                                                                                                                                                                                                                                                                                                                                                                                                                                                                                            | 69<br> | Preface                                                                                                                                           | 115<br>116<br>117<br>118                      |  |
| ART AND CULTURAL PROPOSAL                                                                                                                                                                                                                                                                                                                         | Proposal Masterplan  Infrastructure solutions  Springs and Drainage System                                                                                                                                                                                                                                                                                                                                                                                                                                                                                                                                                                                                                                                                                                                                                                                                                                                                                                                                                                                                                                                                                                                                                                                                                                                                                                                                                                                                                                                                                                                                                                                                                                                                                                                                                                                                                                                                                                                                                                                                                                                     |        | Preface                                                                                                                                           | 115<br>116<br>117<br>118<br>119               |  |
| ART AND CULTURAL PROPOSAL 30  Art Residency                                                                                                                                                                                                                                                                                                       | Proposal Masterplan  Infrastructure solutions  Springs and Drainage System  Bridges and Pavement                                                                                                                                                                                                                                                                                                                                                                                                                                                                                                                                                                                                                                                                                                                                                                                                                                                                                                                                                                                                                                                                                                                                                                                                                                                                                                                                                                                                                                                                                                                                                                                                                                                                                                                                                                                                                                                                                                                                                                                                                               |        | Preface                                                                                                                                           | 115<br>116<br>117<br>118<br>120<br>123        |  |
| ART AND CULTURAL PROPOSAL 30  Art Residency                                                                                                                                                                                                                                                                                                       | Proposal Masterplan  Infrastructure solutions Springs and Drainage System Bridges and Pavement Fencing & Waste Management.                                                                                                                                                                                                                                                                                                                                                                                                                                                                                                                                                                                                                                                                                                                                                                                                                                                                                                                                                                                                                                                                                                                                                                                                                                                                                                                                                                                                                                                                                                                                                                                                                                                                                                                                                                                                                                                                                                                                                                                                     |        | ACTIVE TOURISM                                                                                                                                    | 115<br>116<br>117<br>118<br>120<br>123        |  |
| ART AND CULTURAL PROPOSAL 30  Art Residency                                                                                                                                                                                                                                                                                                       | Proposal Masterplan  Infrastructure solutions Springs and Drainage System Bridges and Pavement Fencing & Waste Management.                                                                                                                                                                                                                                                                                                                                                                                                                                                                                                                                                                                                                                                                                                                                                                                                                                                                                                                                                                                                                                                                                                                                                                                                                                                                                                                                                                                                                                                                                                                                                                                                                                                                                                                                                                                                                                                                                                                                                                                                     |        | ACTIVE TOURISM                                                                                                                                    | 115<br>116<br>117<br>118<br>120<br>123<br>124 |  |
| ART AND CULTURAL PROPOSAL 30  Art Residency                                                                                                                                                                                                                                                                                                       | Proposal Masterplan  Infrastructure solutions  Springs and Drainage System  Bridges and Pavement  Fencing & Waste Management.  Touristic Route.                                                                                                                                                                                                                                                                                                                                                                                                                                                                                                                                                                                                                                                                                                                                                                                                                                                                                                                                                                                                                                                                                                                                                                                                                                                                                                                                                                                                                                                                                                                                                                                                                                                                                                                                                                                                                                                                                                                                                                                |        | Preface  Mountaineering, Rock Climbing and Ice Climbing  Treking  Hiking  Horseback Riding  Other Activities Map  Camp Site  Problems & Solutions | 115<br>116<br>117<br>118<br>120<br>123<br>124 |  |
| ART AND CULTURAL PROPOSAL 30  Art Residency                                                                                                                                                                                                                                                                                                       | Proposal Masterplan  Infrastructure solutions Springs and Drainage System Bridges and Pavement Fencing & Waste Management. Touristic Route.  CLUSTER I:                                                                                                                                                                                                                                                                                                                                                                                                                                                                                                                                                                                                                                                                                                                                                                                                                                                                                                                                                                                                                                                                                                                                                                                                                                                                                                                                                                                                                                                                                                                                                                                                                                                                                                                                                                                                                                                                                                                                                                        |        | Preface  Mountaineering, Rock Climbing and Ice Climbing  Treking  Hiking  Horseback Riding  Other Activities Map  Camp Site  Problems & Solutions | 115<br>116<br>117<br>118<br>120<br>123<br>124 |  |
| ART AND CULTURAL PROPOSAL 30  Art Residency                                                                                                                                                                                                                                                                                                       | Proposal Masterplan  Infrastructure solutions Springs and Drainage System Bridges and Pavement Fencing & Waste Management. Touristic Route  CLUSTER I: Entrance                                                                                                                                                                                                                                                                                                                                                                                                                                                                                                                                                                                                                                                                                                                                                                                                                                                                                                                                                                                                                                                                                                                                                                                                                                                                                                                                                                                                                                                                                                                                                                                                                                                                                                                                                                                                                                                                                                                                                                |        | Preface  Mountaineering, Rock Climbing and Ice Climbing  Treking  Hiking  Horseback Riding  Other Activities Map  Camp Site  Problems & Solutions | 115<br>116<br>117<br>118<br>120<br>123<br>124 |  |
| ART AND CULTURAL PROPOSAL 30  Art Residency                                                                                                                                                                                                                                                                                                       | Proposal Masterplan  Infrastructure solutions Springs and Drainage System Bridges and Pavement Fencing & Waste Management. Touristic Route.  CLUSTER I: Entrance Existing Situation                                                                                                                                                                                                                                                                                                                                                                                                                                                                                                                                                                                                                                                                                                                                                                                                                                                                                                                                                                                                                                                                                                                                                                                                                                                                                                                                                                                                                                                                                                                                                                                                                                                                                                                                                                                                                                                                                                                                            |        | Preface  Mountaineering, Rock Climbing and Ice Climbing  Treking  Hiking  Horseback Riding  Other Activities Map  Camp Site  Problems & Solutions | 115<br>116<br>117<br>118<br>120<br>123<br>124 |  |
| ART AND CULTURAL PROPOSAL 30  Art Residency                                                                                                                                                                                                                                                                                                       | Proposal Masterplan  Infrastructure solutions Springs and Drainage System Bridges and Pavement Fencing & Waste Management. Touristic Route  CLUSTER I: Entrance Existing Situation View from the observation point - Shop, Info point                                                                                                                                                                                                                                                                                                                                                                                                                                                                                                                                                                                                                                                                                                                                                                                                                                                                                                                                                                                                                                                                                                                                                                                                                                                                                                                                                                                                                                                                                                                                                                                                                                                                                                                                                                                                                                                                                          |        | Preface  Mountaineering, Rock Climbing and Ice Climbing  Treking  Hiking  Horseback Riding  Other Activities Map  Camp Site  Problems & Solutions | 115<br>116<br>117<br>118<br>120<br>123<br>124 |  |
| ART AND CULTURAL PROPOSAL 30  Art Residency                                                                                                                                                                                                                                                                                                       | Proposal Masterplan  Infrastructure solutions Springs and Drainage System Bridges and Pavement Fencing & Waste Management. Touristic Route  CLUSTER I: Entrance Existing Situation View from the observation point - Shop, Info point - Shop, Inf |        | Preface  Mountaineering, Rock Climbing and Ice Climbing  Treking  Hiking  Horseback Riding  Other Activities Map  Camp Site  Problems & Solutions | 115<br>116<br>117<br>118<br>120<br>123<br>124 |  |
| ART AND CULTURAL PROPOSAL 30  Art Residency 32 Reactivation of local Museum 33 Revival of Community House 34 Archeologist and Researcher trips 35 PR Campaign 36 ECO Tourism 37 Khinaliq by Night 38  Chapter 3  URBANISTIC & ARCHITECTURAL ANALYSIS 40                                                                                           | Proposal Masterplan  Infrastructure solutions Springs and Drainage System Bridges and Pavement Fencing & Waste Management. Touristic Route  CLUSTER I: Entrance Existing Situation View from the observation point - Shop, Info point - Shop, Inf |        | Preface  Mountaineering, Rock Climbing and Ice Climbing  Treking  Hiking  Horseback Riding  Other Activities Map  Camp Site  Problems & Solutions | 115<br>116<br>117<br>118<br>120<br>123<br>124 |  |
| ART AND CULTURAL PROPOSAL 30  Art Residency 32 Reactivation of local Museum 33 Revival of Community House 34 Archeologist and Researcher trips 35 PR Campaign 36 ECO Tourism 37 Khinaliq by Night 38  Chapter 3 URBANISTIC & ARCHITECTURAL ANALYSIS 40  References with similar architecture 41                                                   | Proposal Masterplan  Infrastructure solutions Springs and Drainage System Bridges and Pavement Fencing & Waste Management. Touristic Route.  CLUSTER I: Entrance Existing Situation View from the observation point - Shop, Info point Museum View from observation site  CLUSTER II Existing Situation                                                                                                                                                                                                                                                                                                                                                                                                                                                                                                                                                                                                                                                                                                                                                                                                                                                                                                                                                                                                                                                                                                                                                                                                                                                                                                                                                                                                                                                                                                                                                                                                                                                                                                                                                                                                                        |        | Preface  Mountaineering, Rock Climbing and Ice Climbing  Treking  Hiking  Horseback Riding  Other Activities Map  Camp Site  Problems & Solutions | 115<br>116<br>117<br>118<br>120<br>123<br>124 |  |
| ART AND CULTURAL PROPOSAL 30  Art Residency 32 Reactivation of local Museum 33 Revival of Community House 34 Archeologist and Researcher trips 35 PR Campaign 36 ECO Tourism 37 Khinaliq by Night 38  Chapter 3  URBANISTIC & ARCHITECTURAL ANALYSIS 40  References with similar architecture 41 Case Study _ Chok and Kubachi, Dagestan - Before | Proposal Masterplan  Infrastructure solutions Springs and Drainage System Bridges and Pavement Fencing & Waste Management. Touristic Route  CLUSTER I: Entrance Existing Situation View from the observation point - Shop, Info point - Shop, Inf |        | Preface  Mountaineering, Rock Climbing and Ice Climbing  Treking  Hiking  Horseback Riding  Other Activities Map  Camp Site  Problems & Solutions | 115<br>116<br>117<br>118<br>120<br>123<br>124 |  |