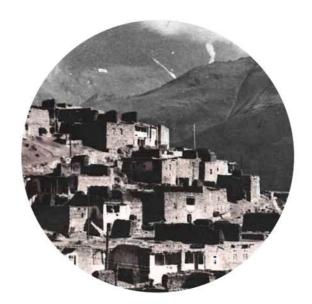

partly cloudy. Over the course of the year, the temperature typically varies from -16°C to 16°C and is rarely below -21°C or above 21°C.

The warm season lasts for 3.4 months, from June

The warm season lasts for 3.4 months, from June 2 to September 15, with an average daily high temperature above 11°C. The hottest day of the year is July 30, with an average high of 16°C and low of 5°C.



### MASTER PLANNING STRATEGIES & URBAN DESIGN PROPOSALS FOR KHINALIQ VILLAGE Vernacular Architecture



Traditional Khinalig houses are the main part of the village morphology. Given that the residential houses are built close to each other and wall-to-wall, we can say that the village has a street structure.

### Tourism Attraction features of Khinaliq



Landscape and Nature



Nomadic life of locals



Vernacular architecture



Culture and language



Hospitality of people



Local food



Handmade crafts

# Chapter 1 SOCIO-CULTURAL ANALYSIS & PROPOSALS



#### SOCIO-CULTURAL ANALYSIS | SURVEYS

Locals daily activities



#### Would you want to practis carpet weaving?



Do you think you want to stay in Khinaliq for the next years?



### In what conditions you would stay in Khinaliq?



The deteriorating economy and lack of economic opportunities make survival in the village hard and most of the young people, who can afford to do so, move out of the village. Persisting conservative attitudes in the village are also a reason that pushes the young people away, in the pursuit of setting free from their parents and elderly.



Poor infrastructure of the village, damaged houses that do no