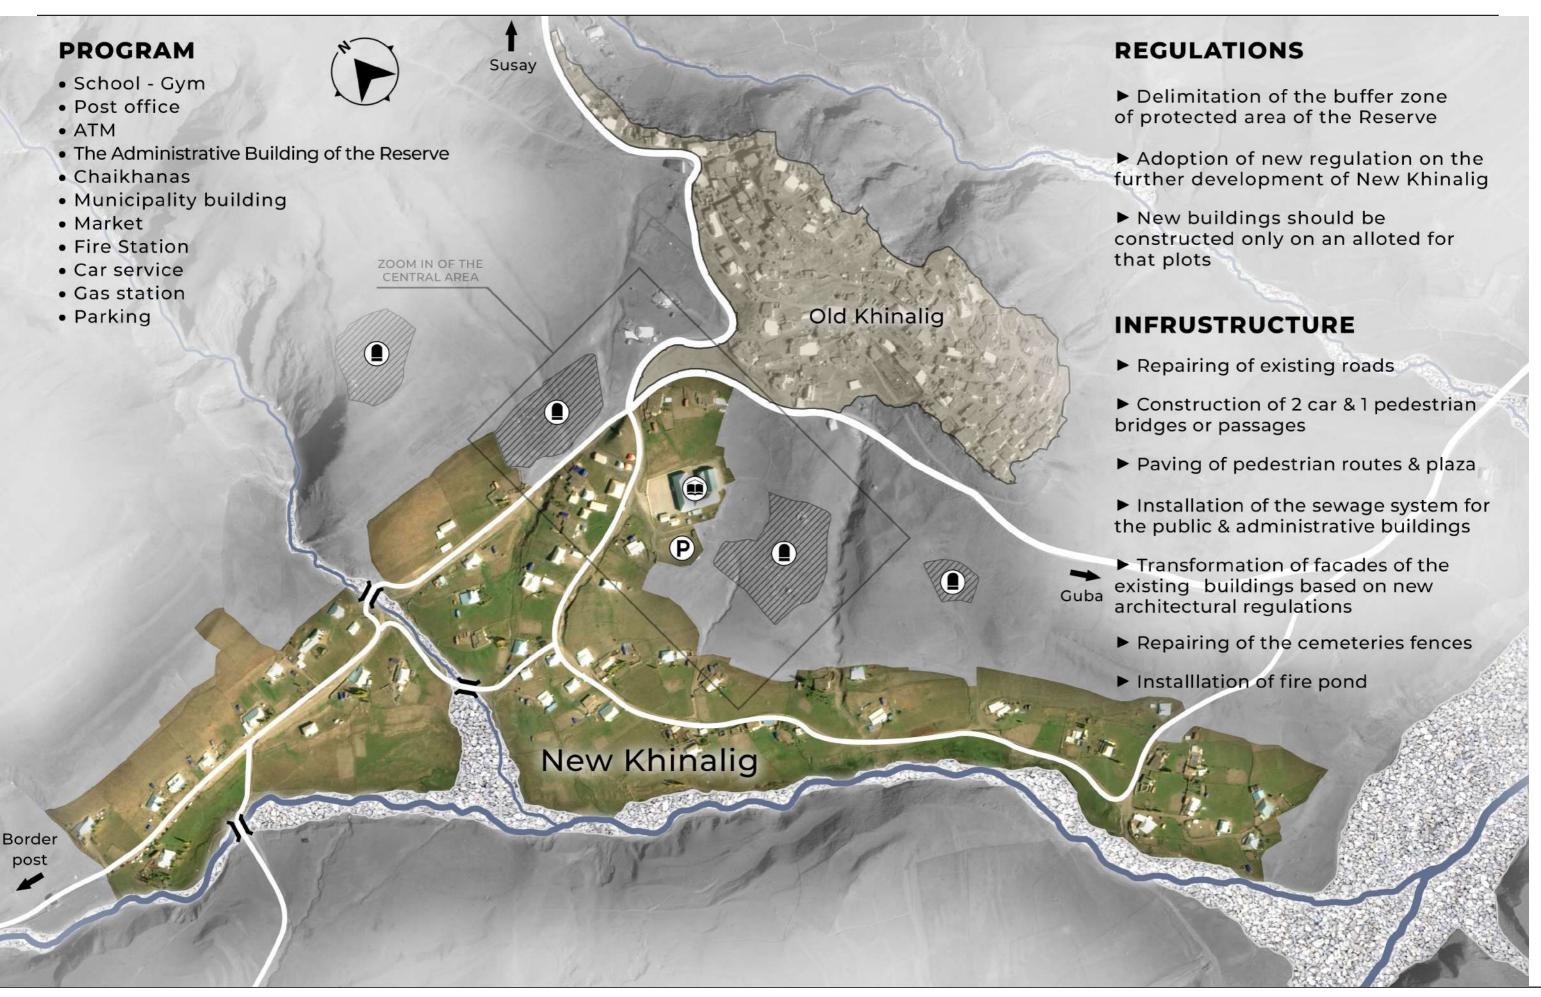

# MASTER PLANNING STRATEGIES & URBAN DESIGN PROPOSALS FOR KHINALIQ VILLAGE TABLE OF CONTENTS

| TABLE OF CONTENTS                                                                                                                                                                                                                                                                                                                                 | Town Morphology Analysis                                                                                                                                                                                                                                                                                                                                                                                                                                                                                                                                                                                                                                                                                                                                                                                                                                                                                                                                                                                                                                                                                                                                                                                                                                                                                                                                                                                                                                                                                                                                                                                                                                                                                                                                                                                                                                                                                                                                                                                                                                                                                                       | 47     |                                                                                                                                                   |                                               |  |
|---------------------------------------------------------------------------------------------------------------------------------------------------------------------------------------------------------------------------------------------------------------------------------------------------------------------------------------------------|--------------------------------------------------------------------------------------------------------------------------------------------------------------------------------------------------------------------------------------------------------------------------------------------------------------------------------------------------------------------------------------------------------------------------------------------------------------------------------------------------------------------------------------------------------------------------------------------------------------------------------------------------------------------------------------------------------------------------------------------------------------------------------------------------------------------------------------------------------------------------------------------------------------------------------------------------------------------------------------------------------------------------------------------------------------------------------------------------------------------------------------------------------------------------------------------------------------------------------------------------------------------------------------------------------------------------------------------------------------------------------------------------------------------------------------------------------------------------------------------------------------------------------------------------------------------------------------------------------------------------------------------------------------------------------------------------------------------------------------------------------------------------------------------------------------------------------------------------------------------------------------------------------------------------------------------------------------------------------------------------------------------------------------------------------------------------------------------------------------------------------|--------|---------------------------------------------------------------------------------------------------------------------------------------------------|-----------------------------------------------|--|
|                                                                                                                                                                                                                                                                                                                                                   | Existing Functional Zones                                                                                                                                                                                                                                                                                                                                                                                                                                                                                                                                                                                                                                                                                                                                                                                                                                                                                                                                                                                                                                                                                                                                                                                                                                                                                                                                                                                                                                                                                                                                                                                                                                                                                                                                                                                                                                                                                                                                                                                                                                                                                                      |        | CLUSTER III                                                                                                                                       |                                               |  |
| Durafa                                                                                                                                                                                                                                                                                                                                            | Existing Masterplan                                                                                                                                                                                                                                                                                                                                                                                                                                                                                                                                                                                                                                                                                                                                                                                                                                                                                                                                                                                                                                                                                                                                                                                                                                                                                                                                                                                                                                                                                                                                                                                                                                                                                                                                                                                                                                                                                                                                                                                                                                                                                                            | 49     | Existing Situation                                                                                                                                |                                               |  |
| Preface                                                                                                                                                                                                                                                                                                                                           |                                                                                                                                                                                                                                                                                                                                                                                                                                                                                                                                                                                                                                                                                                                                                                                                                                                                                                                                                                                                                                                                                                                                                                                                                                                                                                                                                                                                                                                                                                                                                                                                                                                                                                                                                                                                                                                                                                                                                                                                                                                                                                                                |        | Suggestions                                                                                                                                       |                                               |  |
|                                                                                                                                                                                                                                                                                                                                                   | Vernacular architecture analysis                                                                                                                                                                                                                                                                                                                                                                                                                                                                                                                                                                                                                                                                                                                                                                                                                                                                                                                                                                                                                                                                                                                                                                                                                                                                                                                                                                                                                                                                                                                                                                                                                                                                                                                                                                                                                                                                                                                                                                                                                                                                                               |        | Event space                                                                                                                                       |                                               |  |
| Geographical Location                                                                                                                                                                                                                                                                                                                             | Houses                                                                                                                                                                                                                                                                                                                                                                                                                                                                                                                                                                                                                                                                                                                                                                                                                                                                                                                                                                                                                                                                                                                                                                                                                                                                                                                                                                                                                                                                                                                                                                                                                                                                                                                                                                                                                                                                                                                                                                                                                                                                                                                         |        | Market                                                                                                                                            | 96                                            |  |
| History of Khinaliq Village                                                                                                                                                                                                                                                                                                                       | Religious buildings I Sepulchers                                                                                                                                                                                                                                                                                                                                                                                                                                                                                                                                                                                                                                                                                                                                                                                                                                                                                                                                                                                                                                                                                                                                                                                                                                                                                                                                                                                                                                                                                                                                                                                                                                                                                                                                                                                                                                                                                                                                                                                                                                                                                               |        |                                                                                                                                                   |                                               |  |
| Language and Culture of Khinaliq People                                                                                                                                                                                                                                                                                                           | Study on House Typology                                                                                                                                                                                                                                                                                                                                                                                                                                                                                                                                                                                                                                                                                                                                                                                                                                                                                                                                                                                                                                                                                                                                                                                                                                                                                                                                                                                                                                                                                                                                                                                                                                                                                                                                                                                                                                                                                                                                                                                                                                                                                                        |        | CLUSTER IV                                                                                                                                        | 97                                            |  |
| Landscape                                                                                                                                                                                                                                                                                                                                         | Roof Details                                                                                                                                                                                                                                                                                                                                                                                                                                                                                                                                                                                                                                                                                                                                                                                                                                                                                                                                                                                                                                                                                                                                                                                                                                                                                                                                                                                                                                                                                                                                                                                                                                                                                                                                                                                                                                                                                                                                                                                                                                                                                                                   |        | Existing Situation                                                                                                                                |                                               |  |
| Climate                                                                                                                                                                                                                                                                                                                                           | Wall Details                                                                                                                                                                                                                                                                                                                                                                                                                                                                                                                                                                                                                                                                                                                                                                                                                                                                                                                                                                                                                                                                                                                                                                                                                                                                                                                                                                                                                                                                                                                                                                                                                                                                                                                                                                                                                                                                                                                                                                                                                                                                                                                   |        | Suggestions                                                                                                                                       | 99                                            |  |
| Vernacular Architecture                                                                                                                                                                                                                                                                                                                           |                                                                                                                                                                                                                                                                                                                                                                                                                                                                                                                                                                                                                                                                                                                                                                                                                                                                                                                                                                                                                                                                                                                                                                                                                                                                                                                                                                                                                                                                                                                                                                                                                                                                                                                                                                                                                                                                                                                                                                                                                                                                                                                                |        | Boutique Hotel                                                                                                                                    | 101                                           |  |
| Tourism Attraction features of Khinaliq                                                                                                                                                                                                                                                                                                           | Infrastructure Problems                                                                                                                                                                                                                                                                                                                                                                                                                                                                                                                                                                                                                                                                                                                                                                                                                                                                                                                                                                                                                                                                                                                                                                                                                                                                                                                                                                                                                                                                                                                                                                                                                                                                                                                                                                                                                                                                                                                                                                                                                                                                                                        |        | Abumuslim Mosvque                                                                                                                                 | 103                                           |  |
|                                                                                                                                                                                                                                                                                                                                                   | Problems map                                                                                                                                                                                                                                                                                                                                                                                                                                                                                                                                                                                                                                                                                                                                                                                                                                                                                                                                                                                                                                                                                                                                                                                                                                                                                                                                                                                                                                                                                                                                                                                                                                                                                                                                                                                                                                                                                                                                                                                                                                                                                                                   | 58     | View to the Mosque                                                                                                                                | 105                                           |  |
|                                                                                                                                                                                                                                                                                                                                                   |                                                                                                                                                                                                                                                                                                                                                                                                                                                                                                                                                                                                                                                                                                                                                                                                                                                                                                                                                                                                                                                                                                                                                                                                                                                                                                                                                                                                                                                                                                                                                                                                                                                                                                                                                                                                                                                                                                                                                                                                                                                                                                                                |        | Street view Infront of Mosque                                                                                                                     | 106                                           |  |
| Chapter 1:                                                                                                                                                                                                                                                                                                                                        | Problems of Buildings                                                                                                                                                                                                                                                                                                                                                                                                                                                                                                                                                                                                                                                                                                                                                                                                                                                                                                                                                                                                                                                                                                                                                                                                                                                                                                                                                                                                                                                                                                                                                                                                                                                                                                                                                                                                                                                                                                                                                                                                                                                                                                          |        | Street view: Solution                                                                                                                             | 107                                           |  |
| •                                                                                                                                                                                                                                                                                                                                                 | Destroyed Houses                                                                                                                                                                                                                                                                                                                                                                                                                                                                                                                                                                                                                                                                                                                                                                                                                                                                                                                                                                                                                                                                                                                                                                                                                                                                                                                                                                                                                                                                                                                                                                                                                                                                                                                                                                                                                                                                                                                                                                                                                                                                                                               | 60     | Observation Point                                                                                                                                 | 108                                           |  |
| SOCIO-CULTURAL ANALYSIS & PROPOSALS 16                                                                                                                                                                                                                                                                                                            | Roofs                                                                                                                                                                                                                                                                                                                                                                                                                                                                                                                                                                                                                                                                                                                                                                                                                                                                                                                                                                                                                                                                                                                                                                                                                                                                                                                                                                                                                                                                                                                                                                                                                                                                                                                                                                                                                                                                                                                                                                                                                                                                                                                          | 61     |                                                                                                                                                   |                                               |  |
|                                                                                                                                                                                                                                                                                                                                                   | Additions                                                                                                                                                                                                                                                                                                                                                                                                                                                                                                                                                                                                                                                                                                                                                                                                                                                                                                                                                                                                                                                                                                                                                                                                                                                                                                                                                                                                                                                                                                                                                                                                                                                                                                                                                                                                                                                                                                                                                                                                                                                                                                                      |        | PROPOSAL FOR NEW KHINALIQ                                                                                                                         |                                               |  |
| Surveys                                                                                                                                                                                                                                                                                                                                           | New Constructions and Additions                                                                                                                                                                                                                                                                                                                                                                                                                                                                                                                                                                                                                                                                                                                                                                                                                                                                                                                                                                                                                                                                                                                                                                                                                                                                                                                                                                                                                                                                                                                                                                                                                                                                                                                                                                                                                                                                                                                                                                                                                                                                                                | 64     | New Khinalig Analysis                                                                                                                             | 109                                           |  |
| Occupation of Locals                                                                                                                                                                                                                                                                                                                              | Buildings Diagnosis Statistics                                                                                                                                                                                                                                                                                                                                                                                                                                                                                                                                                                                                                                                                                                                                                                                                                                                                                                                                                                                                                                                                                                                                                                                                                                                                                                                                                                                                                                                                                                                                                                                                                                                                                                                                                                                                                                                                                                                                                                                                                                                                                                 | 65     | New Khinaliq Proposal                                                                                                                             | 110                                           |  |
| Influence of Tourists to Locals                                                                                                                                                                                                                                                                                                                   | Buildings Diagnosis Map                                                                                                                                                                                                                                                                                                                                                                                                                                                                                                                                                                                                                                                                                                                                                                                                                                                                                                                                                                                                                                                                                                                                                                                                                                                                                                                                                                                                                                                                                                                                                                                                                                                                                                                                                                                                                                                                                                                                                                                                                                                                                                        |        | ·                                                                                                                                                 |                                               |  |
| How to Facilitate in Khinaliq                                                                                                                                                                                                                                                                                                                     |                                                                                                                                                                                                                                                                                                                                                                                                                                                                                                                                                                                                                                                                                                                                                                                                                                                                                                                                                                                                                                                                                                                                                                                                                                                                                                                                                                                                                                                                                                                                                                                                                                                                                                                                                                                                                                                                                                                                                                                                                                                                                                                                |        | Action plan for Khinaliq Village Project                                                                                                          | 112                                           |  |
| References of Case studies                                                                                                                                                                                                                                                                                                                        | SWOT Analysis                                                                                                                                                                                                                                                                                                                                                                                                                                                                                                                                                                                                                                                                                                                                                                                                                                                                                                                                                                                                                                                                                                                                                                                                                                                                                                                                                                                                                                                                                                                                                                                                                                                                                                                                                                                                                                                                                                                                                                                                                                                                                                                  |        | , , ,                                                                                                                                             |                                               |  |
| Nomadic Route of Khinaliq People                                                                                                                                                                                                                                                                                                                  |                                                                                                                                                                                                                                                                                                                                                                                                                                                                                                                                                                                                                                                                                                                                                                                                                                                                                                                                                                                                                                                                                                                                                                                                                                                                                                                                                                                                                                                                                                                                                                                                                                                                                                                                                                                                                                                                                                                                                                                                                                                                                                                                |        | Chapter 5                                                                                                                                         |                                               |  |
|                                                                                                                                                                                                                                                                                                                                                   | Chanter /                                                                                                                                                                                                                                                                                                                                                                                                                                                                                                                                                                                                                                                                                                                                                                                                                                                                                                                                                                                                                                                                                                                                                                                                                                                                                                                                                                                                                                                                                                                                                                                                                                                                                                                                                                                                                                                                                                                                                                                                                                                                                                                      |        | •                                                                                                                                                 |                                               |  |
|                                                                                                                                                                                                                                                                                                                                                   | Chanter 4                                                                                                                                                                                                                                                                                                                                                                                                                                                                                                                                                                                                                                                                                                                                                                                                                                                                                                                                                                                                                                                                                                                                                                                                                                                                                                                                                                                                                                                                                                                                                                                                                                                                                                                                                                                                                                                                                                                                                                                                                                                                                                                      |        | •                                                                                                                                                 |                                               |  |
|                                                                                                                                                                                                                                                                                                                                                   | Chapter 4                                                                                                                                                                                                                                                                                                                                                                                                                                                                                                                                                                                                                                                                                                                                                                                                                                                                                                                                                                                                                                                                                                                                                                                                                                                                                                                                                                                                                                                                                                                                                                                                                                                                                                                                                                                                                                                                                                                                                                                                                                                                                                                      |        | ACTIVE TOURISM                                                                                                                                    | 114                                           |  |
| Chapter 2                                                                                                                                                                                                                                                                                                                                         | Chapter 4  URBANISTIC and ARCHITECTURAL PROPO                                                                                                                                                                                                                                                                                                                                                                                                                                                                                                                                                                                                                                                                                                                                                                                                                                                                                                                                                                                                                                                                                                                                                                                                                                                                                                                                                                                                                                                                                                                                                                                                                                                                                                                                                                                                                                                                                                                                                                                                                                                                                  | SAL 68 | •                                                                                                                                                 | 114                                           |  |
| Chapter 2                                                                                                                                                                                                                                                                                                                                         | •                                                                                                                                                                                                                                                                                                                                                                                                                                                                                                                                                                                                                                                                                                                                                                                                                                                                                                                                                                                                                                                                                                                                                                                                                                                                                                                                                                                                                                                                                                                                                                                                                                                                                                                                                                                                                                                                                                                                                                                                                                                                                                                              | SAL68  | •                                                                                                                                                 |                                               |  |
| Chapter 2 ART AND CULTURAL PROPOSAL                                                                                                                                                                                                                                                                                                               | •                                                                                                                                                                                                                                                                                                                                                                                                                                                                                                                                                                                                                                                                                                                                                                                                                                                                                                                                                                                                                                                                                                                                                                                                                                                                                                                                                                                                                                                                                                                                                                                                                                                                                                                                                                                                                                                                                                                                                                                                                                                                                                                              |        | ACTIVE TOURISM                                                                                                                                    | 115                                           |  |
| ART AND CULTURAL PROPOSAL                                                                                                                                                                                                                                                                                                                         | URBANISTIC and ARCHITECTURAL PROPO                                                                                                                                                                                                                                                                                                                                                                                                                                                                                                                                                                                                                                                                                                                                                                                                                                                                                                                                                                                                                                                                                                                                                                                                                                                                                                                                                                                                                                                                                                                                                                                                                                                                                                                                                                                                                                                                                                                                                                                                                                                                                             |        | ACTIVE TOURISM                                                                                                                                    | 115                                           |  |
| ART AND CULTURAL PROPOSAL                                                                                                                                                                                                                                                                                                                         | URBANISTIC and ARCHITECTURAL PROPO                                                                                                                                                                                                                                                                                                                                                                                                                                                                                                                                                                                                                                                                                                                                                                                                                                                                                                                                                                                                                                                                                                                                                                                                                                                                                                                                                                                                                                                                                                                                                                                                                                                                                                                                                                                                                                                                                                                                                                                                                                                                                             | 69     | Preface                                                                                                                                           | 115                                           |  |
| ART AND CULTURAL PROPOSAL                                                                                                                                                                                                                                                                                                                         | URBANISTIC and ARCHITECTURAL PROPO                                                                                                                                                                                                                                                                                                                                                                                                                                                                                                                                                                                                                                                                                                                                                                                                                                                                                                                                                                                                                                                                                                                                                                                                                                                                                                                                                                                                                                                                                                                                                                                                                                                                                                                                                                                                                                                                                                                                                                                                                                                                                             | 69     | Preface                                                                                                                                           | 115<br>116<br>117                             |  |
| ART AND CULTURAL PROPOSAL                                                                                                                                                                                                                                                                                                                         | Proposal Masterplan                                                                                                                                                                                                                                                                                                                                                                                                                                                                                                                                                                                                                                                                                                                                                                                                                                                                                                                                                                                                                                                                                                                                                                                                                                                                                                                                                                                                                                                                                                                                                                                                                                                                                                                                                                                                                                                                                                                                                                                                                                                                                                            | 69<br> | Preface                                                                                                                                           | 115<br>116<br>117<br>118                      |  |
| ART AND CULTURAL PROPOSAL                                                                                                                                                                                                                                                                                                                         | Proposal Masterplan  Infrastructure solutions  Springs and Drainage System                                                                                                                                                                                                                                                                                                                                                                                                                                                                                                                                                                                                                                                                                                                                                                                                                                                                                                                                                                                                                                                                                                                                                                                                                                                                                                                                                                                                                                                                                                                                                                                                                                                                                                                                                                                                                                                                                                                                                                                                                                                     |        | Preface                                                                                                                                           | 115<br>116<br>117<br>118<br>119               |  |
| ART AND CULTURAL PROPOSAL 30  Art Residency                                                                                                                                                                                                                                                                                                       | Proposal Masterplan  Infrastructure solutions  Springs and Drainage System  Bridges and Pavement                                                                                                                                                                                                                                                                                                                                                                                                                                                                                                                                                                                                                                                                                                                                                                                                                                                                                                                                                                                                                                                                                                                                                                                                                                                                                                                                                                                                                                                                                                                                                                                                                                                                                                                                                                                                                                                                                                                                                                                                                               |        | Preface                                                                                                                                           | 115<br>116<br>117<br>118<br>120<br>123        |  |
| ART AND CULTURAL PROPOSAL 30  Art Residency                                                                                                                                                                                                                                                                                                       | Proposal Masterplan  Infrastructure solutions Springs and Drainage System Bridges and Pavement Fencing & Waste Management.                                                                                                                                                                                                                                                                                                                                                                                                                                                                                                                                                                                                                                                                                                                                                                                                                                                                                                                                                                                                                                                                                                                                                                                                                                                                                                                                                                                                                                                                                                                                                                                                                                                                                                                                                                                                                                                                                                                                                                                                     |        | ACTIVE TOURISM                                                                                                                                    | 115<br>116<br>117<br>118<br>120<br>123        |  |
| ART AND CULTURAL PROPOSAL 30  Art Residency                                                                                                                                                                                                                                                                                                       | Proposal Masterplan  Infrastructure solutions Springs and Drainage System Bridges and Pavement Fencing & Waste Management.                                                                                                                                                                                                                                                                                                                                                                                                                                                                                                                                                                                                                                                                                                                                                                                                                                                                                                                                                                                                                                                                                                                                                                                                                                                                                                                                                                                                                                                                                                                                                                                                                                                                                                                                                                                                                                                                                                                                                                                                     |        | ACTIVE TOURISM                                                                                                                                    | 115<br>116<br>117<br>118<br>120<br>123<br>124 |  |
| ART AND CULTURAL PROPOSAL 30  Art Residency                                                                                                                                                                                                                                                                                                       | Proposal Masterplan  Infrastructure solutions  Springs and Drainage System  Bridges and Pavement  Fencing & Waste Management.  Touristic Route.                                                                                                                                                                                                                                                                                                                                                                                                                                                                                                                                                                                                                                                                                                                                                                                                                                                                                                                                                                                                                                                                                                                                                                                                                                                                                                                                                                                                                                                                                                                                                                                                                                                                                                                                                                                                                                                                                                                                                                                |        | Preface  Mountaineering, Rock Climbing and Ice Climbing  Treking  Hiking  Horseback Riding  Other Activities Map  Camp Site  Problems & Solutions | 115<br>116<br>117<br>118<br>120<br>123<br>124 |  |
| ART AND CULTURAL PROPOSAL 30  Art Residency                                                                                                                                                                                                                                                                                                       | Proposal Masterplan  Infrastructure solutions Springs and Drainage System Bridges and Pavement Fencing & Waste Management. Touristic Route.  CLUSTER I:                                                                                                                                                                                                                                                                                                                                                                                                                                                                                                                                                                                                                                                                                                                                                                                                                                                                                                                                                                                                                                                                                                                                                                                                                                                                                                                                                                                                                                                                                                                                                                                                                                                                                                                                                                                                                                                                                                                                                                        |        | Preface  Mountaineering, Rock Climbing and Ice Climbing  Treking  Hiking  Horseback Riding  Other Activities Map  Camp Site  Problems & Solutions | 115<br>116<br>117<br>118<br>120<br>123<br>124 |  |
| ART AND CULTURAL PROPOSAL 30  Art Residency                                                                                                                                                                                                                                                                                                       | Proposal Masterplan  Infrastructure solutions Springs and Drainage System Bridges and Pavement Fencing & Waste Management. Touristic Route  CLUSTER I: Entrance                                                                                                                                                                                                                                                                                                                                                                                                                                                                                                                                                                                                                                                                                                                                                                                                                                                                                                                                                                                                                                                                                                                                                                                                                                                                                                                                                                                                                                                                                                                                                                                                                                                                                                                                                                                                                                                                                                                                                                |        | Preface  Mountaineering, Rock Climbing and Ice Climbing  Treking  Hiking  Horseback Riding  Other Activities Map  Camp Site  Problems & Solutions | 115<br>116<br>117<br>118<br>120<br>123<br>124 |  |
| ART AND CULTURAL PROPOSAL 30  Art Residency                                                                                                                                                                                                                                                                                                       | Proposal Masterplan  Infrastructure solutions Springs and Drainage System Bridges and Pavement Fencing & Waste Management. Touristic Route.  CLUSTER I: Entrance Existing Situation                                                                                                                                                                                                                                                                                                                                                                                                                                                                                                                                                                                                                                                                                                                                                                                                                                                                                                                                                                                                                                                                                                                                                                                                                                                                                                                                                                                                                                                                                                                                                                                                                                                                                                                                                                                                                                                                                                                                            |        | Preface  Mountaineering, Rock Climbing and Ice Climbing  Treking  Hiking  Horseback Riding  Other Activities Map  Camp Site  Problems & Solutions | 115<br>116<br>117<br>118<br>120<br>123<br>124 |  |
| ART AND CULTURAL PROPOSAL 30  Art Residency                                                                                                                                                                                                                                                                                                       | Proposal Masterplan  Infrastructure solutions Springs and Drainage System Bridges and Pavement Fencing & Waste Management. Touristic Route  CLUSTER I: Entrance Existing Situation View from the observation point - Shop, Info point                                                                                                                                                                                                                                                                                                                                                                                                                                                                                                                                                                                                                                                                                                                                                                                                                                                                                                                                                                                                                                                                                                                                                                                                                                                                                                                                                                                                                                                                                                                                                                                                                                                                                                                                                                                                                                                                                          |        | Preface  Mountaineering, Rock Climbing and Ice Climbing  Treking  Hiking  Horseback Riding  Other Activities Map  Camp Site  Problems & Solutions | 115<br>116<br>117<br>118<br>120<br>123<br>124 |  |
| ART AND CULTURAL PROPOSAL 30  Art Residency                                                                                                                                                                                                                                                                                                       | Proposal Masterplan  Infrastructure solutions Springs and Drainage System Bridges and Pavement Fencing & Waste Management. Touristic Route  CLUSTER I: Entrance Existing Situation View from the observation point - Shop, Info point - Shop, Inf |        | Preface  Mountaineering, Rock Climbing and Ice Climbing  Treking  Hiking  Horseback Riding  Other Activities Map  Camp Site  Problems & Solutions | 115<br>116<br>117<br>118<br>120<br>123<br>124 |  |
| ART AND CULTURAL PROPOSAL 30  Art Residency 32 Reactivation of local Museum 33 Revival of Community House 34 Archeologist and Researcher trips 35 PR Campaign 36 ECO Tourism 37 Khinaliq by Night 38  Chapter 3  URBANISTIC & ARCHITECTURAL ANALYSIS 40                                                                                           | Proposal Masterplan  Infrastructure solutions Springs and Drainage System Bridges and Pavement Fencing & Waste Management. Touristic Route  CLUSTER I: Entrance Existing Situation View from the observation point - Shop, Info point - Shop, Inf |        | Preface  Mountaineering, Rock Climbing and Ice Climbing  Treking  Hiking  Horseback Riding  Other Activities Map  Camp Site  Problems & Solutions | 115<br>116<br>117<br>118<br>120<br>123<br>124 |  |
| ART AND CULTURAL PROPOSAL 30  Art Residency 32 Reactivation of local Museum 33 Revival of Community House 34 Archeologist and Researcher trips 35 PR Campaign 36 ECO Tourism 37 Khinaliq by Night 38  Chapter 3 URBANISTIC & ARCHITECTURAL ANALYSIS 40  References with similar architecture 41                                                   | Proposal Masterplan  Infrastructure solutions Springs and Drainage System Bridges and Pavement Fencing & Waste Management. Touristic Route.  CLUSTER I: Entrance Existing Situation View from the observation point - Shop, Info point Museum View from observation site  CLUSTER II Existing Situation                                                                                                                                                                                                                                                                                                                                                                                                                                                                                                                                                                                                                                                                                                                                                                                                                                                                                                                                                                                                                                                                                                                                                                                                                                                                                                                                                                                                                                                                                                                                                                                                                                                                                                                                                                                                                        |        | Preface  Mountaineering, Rock Climbing and Ice Climbing  Treking  Hiking  Horseback Riding  Other Activities Map  Camp Site  Problems & Solutions | 115<br>116<br>117<br>118<br>120<br>123<br>124 |  |
| ART AND CULTURAL PROPOSAL 30  Art Residency 32 Reactivation of local Museum 33 Revival of Community House 34 Archeologist and Researcher trips 35 PR Campaign 36 ECO Tourism 37 Khinaliq by Night 38  Chapter 3  URBANISTIC & ARCHITECTURAL ANALYSIS 40  References with similar architecture 41 Case Study _ Chok and Kubachi, Dagestan - Before | Proposal Masterplan  Infrastructure solutions Springs and Drainage System Bridges and Pavement Fencing & Waste Management. Touristic Route  CLUSTER I: Entrance Existing Situation View from the observation point - Shop, Info point - Shop, Inf |        | Preface  Mountaineering, Rock Climbing and Ice Climbing  Treking  Hiking  Horseback Riding  Other Activities Map  Camp Site  Problems & Solutions | 115<br>116<br>117<br>118<br>120<br>123<br>124 |  |