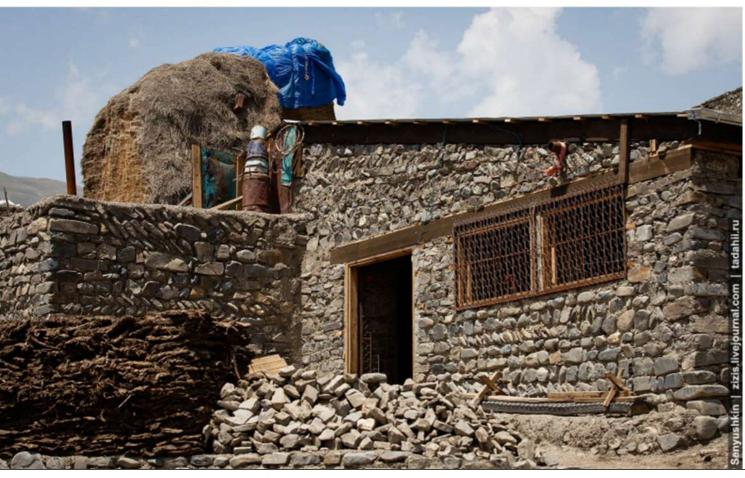

hücrə Xınalıq şimal isqamətində 5 km məsafədə yerləşir. Rəvayətə görə İbrahim Xəlilə yuxuda həmin yamacın çuxur yerində hücrə tikməyi və günə bir xurma yeməklə hücrədə 40 gün allaha ibadət etməyi mələklər hökm etmişlər.

## TOWN LOCATION RELATIVE TO IT'S SURROUNDING ANALYSIS



### TOWN MORPHOLOGY ANALYSIS

Old Khinaliq town's Morphology is quite similar with other mountain villages. The slope of topography determines inclination of roads, shapes and sizes of buildings, distance of buildings from each other.





Topography of Old Khinaliq





Roads according to slopes



Buildings according to roads

### **EXISTING FUNCTIONAL ZONES**



### **EXISTING MASTERPLAN**



# MASTER PLANNING STRATEGIES & URBAN DESIGN PROPOSALS FOR KHINALIQ VILLAGE VERNACULAR ARCHITECTURE ANALYSIS | Houses









# MASTER PLANNING STRATEGIES & URBAN DESIGN PROPOSALS FOR KHINALIQ VILLAGE VERNACULAR ARCHITECTURE ANALYSIS | Religious buildings I Sepulchers











#### LIFESTYLE OF KHETISH PEOPLE



#### LEISURE ZONE

The place for leisure, eating and receiving guests consists of a closed glassed gallery and a big room. The glassed gallery is located on the second floor after the entrance door and is usually full of light.



#### **SLEEP ZONE**

The bedrooms consisting of 1-3 rooms are heated throughout the year. Since it is hard to heat the whole house, only one or two rooms are heated.



#### **UTILITY ZONE**

The constructions for hay and animals are usually located in the lower part of the house and have a separate entrance. Since the tövlə is located in the lower part of the house in the