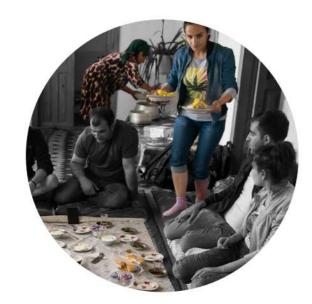

perature typically varies from -16°C to 16°C and is rarely below -21°C or above 21°C.

The warm season lasts for 3.4 months, from June

The warm season lasts for 3.4 months, from June 2 to September 15, with an average daily high temperature above 11°C. The hottest day of the year is July 30, with an average high of 16°C and low of 5°C.



### MASTER PLANNING STRATEGIES & URBAN DESIGN PROPOSALS FOR KHINALIQ VILLAGE Vernacular Architecture



Traditional Khinalig houses are the main part of the village morphology. Given that the residential houses are built close to each other and wall-to-wall, we can say that the village has a street structure.

### Tourism Attraction features of Khinaliq



Landscape and Nature



Nomadic life of locals



Vernacular architecture



Culture and language



Hospitality of people



Local food



Handmade crafts

# Chapter 1 SOCIO-CULTURAL ANALYSIS & PROPOSALS



#### SOCIO-CULTURAL ANALYSIS | SURVEYS

Locals daily activities



#### Would you want to practis carpet weaving?



Do you think you want to stay in Khinaliq for the next years?



### In what conditions you would stay in Khinaliq?



The deteriorating economy and lack of economic opportunities make survival in the village hard and most of the young people, who can afford to do so, move out of the village. Persisting conservative attitudes in the village are also a reason that pushes the young people away, in the pursuit of setting free from their parents and elderly.



Poor infrastructure of the village, damaged houses that do not have the capacity to withstand harsh winter furth