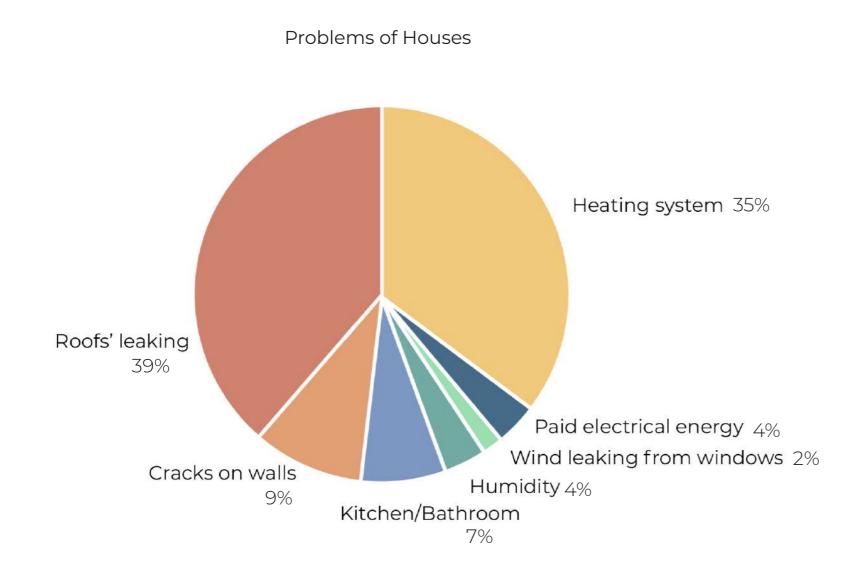

# MASTER PLANNING STRATEGIES & URBAN DESIGN PROPOSALS FOR KHINALIQ VILLAGE TABLE OF CONTENTS

| TABLE OF CONTENTS                                                                                                                                                                                                                                                                                                                                 | Town Morphology Analysis                                                                                                                                                                                                                                                                                                                                                                                                                                                                                                                                                                                                                                                                                                                                                                                                                                                                                                                                                                                                                                                                                                                                                                                                                                                                                                                                                                                                                                                                                                                                                                                                                                                                                                                                                                                                                                                                                                                                                                                                                                                                                                       | 47     |                                                                                                                                                   |                                               |  |
|---------------------------------------------------------------------------------------------------------------------------------------------------------------------------------------------------------------------------------------------------------------------------------------------------------------------------------------------------|--------------------------------------------------------------------------------------------------------------------------------------------------------------------------------------------------------------------------------------------------------------------------------------------------------------------------------------------------------------------------------------------------------------------------------------------------------------------------------------------------------------------------------------------------------------------------------------------------------------------------------------------------------------------------------------------------------------------------------------------------------------------------------------------------------------------------------------------------------------------------------------------------------------------------------------------------------------------------------------------------------------------------------------------------------------------------------------------------------------------------------------------------------------------------------------------------------------------------------------------------------------------------------------------------------------------------------------------------------------------------------------------------------------------------------------------------------------------------------------------------------------------------------------------------------------------------------------------------------------------------------------------------------------------------------------------------------------------------------------------------------------------------------------------------------------------------------------------------------------------------------------------------------------------------------------------------------------------------------------------------------------------------------------------------------------------------------------------------------------------------------|--------|---------------------------------------------------------------------------------------------------------------------------------------------------|-----------------------------------------------|--|
|                                                                                                                                                                                                                                                                                                                                                   | Existing Functional Zones                                                                                                                                                                                                                                                                                                                                                                                                                                                                                                                                                                                                                                                                                                                                                                                                                                                                                                                                                                                                                                                                                                                                                                                                                                                                                                                                                                                                                                                                                                                                                                                                                                                                                                                                                                                                                                                                                                                                                                                                                                                                                                      |        | CLUSTER III                                                                                                                                       |                                               |  |
| Durafa                                                                                                                                                                                                                                                                                                                                            | Existing Masterplan                                                                                                                                                                                                                                                                                                                                                                                                                                                                                                                                                                                                                                                                                                                                                                                                                                                                                                                                                                                                                                                                                                                                                                                                                                                                                                                                                                                                                                                                                                                                                                                                                                                                                                                                                                                                                                                                                                                                                                                                                                                                                                            | 49     | Existing Situation                                                                                                                                |                                               |  |
| Preface                                                                                                                                                                                                                                                                                                                                           |                                                                                                                                                                                                                                                                                                                                                                                                                                                                                                                                                                                                                                                                                                                                                                                                                                                                                                                                                                                                                                                                                                                                                                                                                                                                                                                                                                                                                                                                                                                                                                                                                                                                                                                                                                                                                                                                                                                                                                                                                                                                                                                                |        | Suggestions                                                                                                                                       |                                               |  |
|                                                                                                                                                                                                                                                                                                                                                   | Vernacular architecture analysis                                                                                                                                                                                                                                                                                                                                                                                                                                                                                                                                                                                                                                                                                                                                                                                                                                                                                                                                                                                                                                                                                                                                                                                                                                                                                                                                                                                                                                                                                                                                                                                                                                                                                                                                                                                                                                                                                                                                                                                                                                                                                               |        | Event space                                                                                                                                       |                                               |  |
| Geographical Location                                                                                                                                                                                                                                                                                                                             | Houses                                                                                                                                                                                                                                                                                                                                                                                                                                                                                                                                                                                                                                                                                                                                                                                                                                                                                                                                                                                                                                                                                                                                                                                                                                                                                                                                                                                                                                                                                                                                                                                                                                                                                                                                                                                                                                                                                                                                                                                                                                                                                                                         |        | Market                                                                                                                                            | 96                                            |  |
| History of Khinaliq Village                                                                                                                                                                                                                                                                                                                       | Religious buildings I Sepulchers                                                                                                                                                                                                                                                                                                                                                                                                                                                                                                                                                                                                                                                                                                                                                                                                                                                                                                                                                                                                                                                                                                                                                                                                                                                                                                                                                                                                                                                                                                                                                                                                                                                                                                                                                                                                                                                                                                                                                                                                                                                                                               |        |                                                                                                                                                   |                                               |  |
| Language and Culture of Khinaliq People                                                                                                                                                                                                                                                                                                           | Study on House Typology                                                                                                                                                                                                                                                                                                                                                                                                                                                                                                                                                                                                                                                                                                                                                                                                                                                                                                                                                                                                                                                                                                                                                                                                                                                                                                                                                                                                                                                                                                                                                                                                                                                                                                                                                                                                                                                                                                                                                                                                                                                                                                        |        | CLUSTER IV                                                                                                                                        | 97                                            |  |
| Landscape                                                                                                                                                                                                                                                                                                                                         | Roof Details                                                                                                                                                                                                                                                                                                                                                                                                                                                                                                                                                                                                                                                                                                                                                                                                                                                                                                                                                                                                                                                                                                                                                                                                                                                                                                                                                                                                                                                                                                                                                                                                                                                                                                                                                                                                                                                                                                                                                                                                                                                                                                                   |        | Existing Situation                                                                                                                                |                                               |  |
| Climate                                                                                                                                                                                                                                                                                                                                           | Wall Details                                                                                                                                                                                                                                                                                                                                                                                                                                                                                                                                                                                                                                                                                                                                                                                                                                                                                                                                                                                                                                                                                                                                                                                                                                                                                                                                                                                                                                                                                                                                                                                                                                                                                                                                                                                                                                                                                                                                                                                                                                                                                                                   |        | Suggestions                                                                                                                                       | 99                                            |  |
| Vernacular Architecture                                                                                                                                                                                                                                                                                                                           |                                                                                                                                                                                                                                                                                                                                                                                                                                                                                                                                                                                                                                                                                                                                                                                                                                                                                                                                                                                                                                                                                                                                                                                                                                                                                                                                                                                                                                                                                                                                                                                                                                                                                                                                                                                                                                                                                                                                                                                                                                                                                                                                |        | Boutique Hotel                                                                                                                                    | 101                                           |  |
| Tourism Attraction features of Khinaliq                                                                                                                                                                                                                                                                                                           | Infrastructure Problems                                                                                                                                                                                                                                                                                                                                                                                                                                                                                                                                                                                                                                                                                                                                                                                                                                                                                                                                                                                                                                                                                                                                                                                                                                                                                                                                                                                                                                                                                                                                                                                                                                                                                                                                                                                                                                                                                                                                                                                                                                                                                                        |        | Abumuslim Mosvque                                                                                                                                 | 103                                           |  |
|                                                                                                                                                                                                                                                                                                                                                   | Problems map                                                                                                                                                                                                                                                                                                                                                                                                                                                                                                                                                                                                                                                                                                                                                                                                                                                                                                                                                                                                                                                                                                                                                                                                                                                                                                                                                                                                                                                                                                                                                                                                                                                                                                                                                                                                                                                                                                                                                                                                                                                                                                                   | 58     | View to the Mosque                                                                                                                                | 105                                           |  |
|                                                                                                                                                                                                                                                                                                                                                   |                                                                                                                                                                                                                                                                                                                                                                                                                                                                                                                                                                                                                                                                                                                                                                                                                                                                                                                                                                                                                                                                                                                                                                                                                                                                                                                                                                                                                                                                                                                                                                                                                                                                                                                                                                                                                                                                                                                                                                                                                                                                                                                                |        | Street view Infront of Mosque                                                                                                                     | 106                                           |  |
| Chapter 1:                                                                                                                                                                                                                                                                                                                                        | Problems of Buildings                                                                                                                                                                                                                                                                                                                                                                                                                                                                                                                                                                                                                                                                                                                                                                                                                                                                                                                                                                                                                                                                                                                                                                                                                                                                                                                                                                                                                                                                                                                                                                                                                                                                                                                                                                                                                                                                                                                                                                                                                                                                                                          |        | Street view: Solution                                                                                                                             | 107                                           |  |
| •                                                                                                                                                                                                                                                                                                                                                 | Destroyed Houses                                                                                                                                                                                                                                                                                                                                                                                                                                                                                                                                                                                                                                                                                                                                                                                                                                                                                                                                                                                                                                                                                                                                                                                                                                                                                                                                                                                                                                                                                                                                                                                                                                                                                                                                                                                                                                                                                                                                                                                                                                                                                                               | 60     | Observation Point                                                                                                                                 | 108                                           |  |
| SOCIO-CULTURAL ANALYSIS & PROPOSALS 16                                                                                                                                                                                                                                                                                                            | Roofs                                                                                                                                                                                                                                                                                                                                                                                                                                                                                                                                                                                                                                                                                                                                                                                                                                                                                                                                                                                                                                                                                                                                                                                                                                                                                                                                                                                                                                                                                                                                                                                                                                                                                                                                                                                                                                                                                                                                                                                                                                                                                                                          | 61     |                                                                                                                                                   |                                               |  |
|                                                                                                                                                                                                                                                                                                                                                   | Additions                                                                                                                                                                                                                                                                                                                                                                                                                                                                                                                                                                                                                                                                                                                                                                                                                                                                                                                                                                                                                                                                                                                                                                                                                                                                                                                                                                                                                                                                                                                                                                                                                                                                                                                                                                                                                                                                                                                                                                                                                                                                                                                      |        | PROPOSAL FOR NEW KHINALIQ                                                                                                                         |                                               |  |
| Surveys                                                                                                                                                                                                                                                                                                                                           | New Constructions and Additions                                                                                                                                                                                                                                                                                                                                                                                                                                                                                                                                                                                                                                                                                                                                                                                                                                                                                                                                                                                                                                                                                                                                                                                                                                                                                                                                                                                                                                                                                                                                                                                                                                                                                                                                                                                                                                                                                                                                                                                                                                                                                                | 64     | New Khinalig Analysis                                                                                                                             | 109                                           |  |
| Occupation of Locals                                                                                                                                                                                                                                                                                                                              | Buildings Diagnosis Statistics                                                                                                                                                                                                                                                                                                                                                                                                                                                                                                                                                                                                                                                                                                                                                                                                                                                                                                                                                                                                                                                                                                                                                                                                                                                                                                                                                                                                                                                                                                                                                                                                                                                                                                                                                                                                                                                                                                                                                                                                                                                                                                 | 65     | New Khinaliq Proposal                                                                                                                             | 110                                           |  |
| Influence of Tourists to Locals                                                                                                                                                                                                                                                                                                                   | Buildings Diagnosis Map                                                                                                                                                                                                                                                                                                                                                                                                                                                                                                                                                                                                                                                                                                                                                                                                                                                                                                                                                                                                                                                                                                                                                                                                                                                                                                                                                                                                                                                                                                                                                                                                                                                                                                                                                                                                                                                                                                                                                                                                                                                                                                        |        | ·                                                                                                                                                 |                                               |  |
| How to Facilitate in Khinaliq                                                                                                                                                                                                                                                                                                                     |                                                                                                                                                                                                                                                                                                                                                                                                                                                                                                                                                                                                                                                                                                                                                                                                                                                                                                                                                                                                                                                                                                                                                                                                                                                                                                                                                                                                                                                                                                                                                                                                                                                                                                                                                                                                                                                                                                                                                                                                                                                                                                                                |        | Action plan for Khinaliq Village Project                                                                                                          | 112                                           |  |
| References of Case studies                                                                                                                                                                                                                                                                                                                        | SWOT Analysis                                                                                                                                                                                                                                                                                                                                                                                                                                                                                                                                                                                                                                                                                                                                                                                                                                                                                                                                                                                                                                                                                                                                                                                                                                                                                                                                                                                                                                                                                                                                                                                                                                                                                                                                                                                                                                                                                                                                                                                                                                                                                                                  |        | , , ,                                                                                                                                             |                                               |  |
| Nomadic Route of Khinaliq People                                                                                                                                                                                                                                                                                                                  |                                                                                                                                                                                                                                                                                                                                                                                                                                                                                                                                                                                                                                                                                                                                                                                                                                                                                                                                                                                                                                                                                                                                                                                                                                                                                                                                                                                                                                                                                                                                                                                                                                                                                                                                                                                                                                                                                                                                                                                                                                                                                                                                |        | Chapter 5                                                                                                                                         |                                               |  |
|                                                                                                                                                                                                                                                                                                                                                   | Chanter /                                                                                                                                                                                                                                                                                                                                                                                                                                                                                                                                                                                                                                                                                                                                                                                                                                                                                                                                                                                                                                                                                                                                                                                                                                                                                                                                                                                                                                                                                                                                                                                                                                                                                                                                                                                                                                                                                                                                                                                                                                                                                                                      |        | •                                                                                                                                                 |                                               |  |
|                                                                                                                                                                                                                                                                                                                                                   | Chanter 4                                                                                                                                                                                                                                                                                                                                                                                                                                                                                                                                                                                                                                                                                                                                                                                                                                                                                                                                                                                                                                                                                                                                                                                                                                                                                                                                                                                                                                                                                                                                                                                                                                                                                                                                                                                                                                                                                                                                                                                                                                                                                                                      |        | •                                                                                                                                                 |                                               |  |
|                                                                                                                                                                                                                                                                                                                                                   | Chapter 4                                                                                                                                                                                                                                                                                                                                                                                                                                                                                                                                                                                                                                                                                                                                                                                                                                                                                                                                                                                                                                                                                                                                                                                                                                                                                                                                                                                                                                                                                                                                                                                                                                                                                                                                                                                                                                                                                                                                                                                                                                                                                                                      |        | ACTIVE TOURISM                                                                                                                                    | 114                                           |  |
| Chapter 2                                                                                                                                                                                                                                                                                                                                         | Chapter 4  URBANISTIC and ARCHITECTURAL PROPO                                                                                                                                                                                                                                                                                                                                                                                                                                                                                                                                                                                                                                                                                                                                                                                                                                                                                                                                                                                                                                                                                                                                                                                                                                                                                                                                                                                                                                                                                                                                                                                                                                                                                                                                                                                                                                                                                                                                                                                                                                                                                  | SAL 68 | •                                                                                                                                                 | 114                                           |  |
| Chapter 2                                                                                                                                                                                                                                                                                                                                         | •                                                                                                                                                                                                                                                                                                                                                                                                                                                                                                                                                                                                                                                                                                                                                                                                                                                                                                                                                                                                                                                                                                                                                                                                                                                                                                                                                                                                                                                                                                                                                                                                                                                                                                                                                                                                                                                                                                                                                                                                                                                                                                                              | SAL68  | •                                                                                                                                                 |                                               |  |
| Chapter 2 ART AND CULTURAL PROPOSAL                                                                                                                                                                                                                                                                                                               | •                                                                                                                                                                                                                                                                                                                                                                                                                                                                                                                                                                                                                                                                                                                                                                                                                                                                                                                                                                                                                                                                                                                                                                                                                                                                                                                                                                                                                                                                                                                                                                                                                                                                                                                                                                                                                                                                                                                                                                                                                                                                                                                              |        | ACTIVE TOURISM                                                                                                                                    | 115                                           |  |
| ART AND CULTURAL PROPOSAL                                                                                                                                                                                                                                                                                                                         | URBANISTIC and ARCHITECTURAL PROPO                                                                                                                                                                                                                                                                                                                                                                                                                                                                                                                                                                                                                                                                                                                                                                                                                                                                                                                                                                                                                                                                                                                                                                                                                                                                                                                                                                                                                                                                                                                                                                                                                                                                                                                                                                                                                                                                                                                                                                                                                                                                                             |        | ACTIVE TOURISM                                                                                                                                    | 115                                           |  |
| ART AND CULTURAL PROPOSAL                                                                                                                                                                                                                                                                                                                         | URBANISTIC and ARCHITECTURAL PROPO                                                                                                                                                                                                                                                                                                                                                                                                                                                                                                                                                                                                                                                                                                                                                                                                                                                                                                                                                                                                                                                                                                                                                                                                                                                                                                                                                                                                                                                                                                                                                                                                                                                                                                                                                                                                                                                                                                                                                                                                                                                                                             | 69     | Preface                                                                                                                                           | 115                                           |  |
| ART AND CULTURAL PROPOSAL                                                                                                                                                                                                                                                                                                                         | URBANISTIC and ARCHITECTURAL PROPO                                                                                                                                                                                                                                                                                                                                                                                                                                                                                                                                                                                                                                                                                                                                                                                                                                                                                                                                                                                                                                                                                                                                                                                                                                                                                                                                                                                                                                                                                                                                                                                                                                                                                                                                                                                                                                                                                                                                                                                                                                                                                             | 69     | Preface                                                                                                                                           | 115<br>116<br>117                             |  |
| ART AND CULTURAL PROPOSAL                                                                                                                                                                                                                                                                                                                         | Proposal Masterplan                                                                                                                                                                                                                                                                                                                                                                                                                                                                                                                                                                                                                                                                                                                                                                                                                                                                                                                                                                                                                                                                                                                                                                                                                                                                                                                                                                                                                                                                                                                                                                                                                                                                                                                                                                                                                                                                                                                                                                                                                                                                                                            | 69<br> | Preface                                                                                                                                           | 115<br>116<br>117<br>118                      |  |
| ART AND CULTURAL PROPOSAL                                                                                                                                                                                                                                                                                                                         | Proposal Masterplan  Infrastructure solutions  Springs and Drainage System                                                                                                                                                                                                                                                                                                                                                                                                                                                                                                                                                                                                                                                                                                                                                                                                                                                                                                                                                                                                                                                                                                                                                                                                                                                                                                                                                                                                                                                                                                                                                                                                                                                                                                                                                                                                                                                                                                                                                                                                                                                     |        | Preface                                                                                                                                           | 115<br>116<br>117<br>118<br>119               |  |
| ART AND CULTURAL PROPOSAL 30  Art Residency                                                                                                                                                                                                                                                                                                       | Proposal Masterplan  Infrastructure solutions  Springs and Drainage System  Bridges and Pavement                                                                                                                                                                                                                                                                                                                                                                                                                                                                                                                                                                                                                                                                                                                                                                                                                                                                                                                                                                                                                                                                                                                                                                                                                                                                                                                                                                                                                                                                                                                                                                                                                                                                                                                                                                                                                                                                                                                                                                                                                               |        | Preface                                                                                                                                           | 115<br>116<br>117<br>118<br>120<br>123        |  |
| ART AND CULTURAL PROPOSAL 30  Art Residency                                                                                                                                                                                                                                                                                                       | Proposal Masterplan  Infrastructure solutions Springs and Drainage System Bridges and Pavement Fencing & Waste Management.                                                                                                                                                                                                                                                                                                                                                                                                                                                                                                                                                                                                                                                                                                                                                                                                                                                                                                                                                                                                                                                                                                                                                                                                                                                                                                                                                                                                                                                                                                                                                                                                                                                                                                                                                                                                                                                                                                                                                                                                     |        | ACTIVE TOURISM                                                                                                                                    | 115<br>116<br>117<br>118<br>120<br>123        |  |
| ART AND CULTURAL PROPOSAL 30  Art Residency                                                                                                                                                                                                                                                                                                       | Proposal Masterplan  Infrastructure solutions Springs and Drainage System Bridges and Pavement Fencing & Waste Management.                                                                                                                                                                                                                                                                                                                                                                                                                                                                                                                                                                                                                                                                                                                                                                                                                                                                                                                                                                                                                                                                                                                                                                                                                                                                                                                                                                                                                                                                                                                                                                                                                                                                                                                                                                                                                                                                                                                                                                                                     |        | ACTIVE TOURISM                                                                                                                                    | 115<br>116<br>117<br>118<br>120<br>123<br>124 |  |
| ART AND CULTURAL PROPOSAL 30  Art Residency                                                                                                                                                                                                                                                                                                       | Proposal Masterplan  Infrastructure solutions  Springs and Drainage System  Bridges and Pavement  Fencing & Waste Management.  Touristic Route.                                                                                                                                                                                                                                                                                                                                                                                                                                                                                                                                                                                                                                                                                                                                                                                                                                                                                                                                                                                                                                                                                                                                                                                                                                                                                                                                                                                                                                                                                                                                                                                                                                                                                                                                                                                                                                                                                                                                                                                |        | Preface  Mountaineering, Rock Climbing and Ice Climbing  Treking  Hiking  Horseback Riding  Other Activities Map  Camp Site  Problems & Solutions | 115<br>116<br>117<br>118<br>120<br>123<br>124 |  |
| ART AND CULTURAL PROPOSAL 30  Art Residency                                                                                                                                                                                                                                                                                                       | Proposal Masterplan  Infrastructure solutions Springs and Drainage System Bridges and Pavement Fencing & Waste Management. Touristic Route.  CLUSTER I:                                                                                                                                                                                                                                                                                                                                                                                                                                                                                                                                                                                                                                                                                                                                                                                                                                                                                                                                                                                                                                                                                                                                                                                                                                                                                                                                                                                                                                                                                                                                                                                                                                                                                                                                                                                                                                                                                                                                                                        |        | Preface  Mountaineering, Rock Climbing and Ice Climbing  Treking  Hiking  Horseback Riding  Other Activities Map  Camp Site  Problems & Solutions | 115<br>116<br>117<br>118<br>120<br>123<br>124 |  |
| ART AND CULTURAL PROPOSAL 30  Art Residency                                                                                                                                                                                                                                                                                                       | Proposal Masterplan  Infrastructure solutions Springs and Drainage System Bridges and Pavement Fencing & Waste Management. Touristic Route  CLUSTER I: Entrance                                                                                                                                                                                                                                                                                                                                                                                                                                                                                                                                                                                                                                                                                                                                                                                                                                                                                                                                                                                                                                                                                                                                                                                                                                                                                                                                                                                                                                                                                                                                                                                                                                                                                                                                                                                                                                                                                                                                                                |        | Preface  Mountaineering, Rock Climbing and Ice Climbing  Treking  Hiking  Horseback Riding  Other Activities Map  Camp Site  Problems & Solutions | 115<br>116<br>117<br>118<br>120<br>123<br>124 |  |
| ART AND CULTURAL PROPOSAL 30  Art Residency                                                                                                                                                                                                                                                                                                       | Proposal Masterplan  Infrastructure solutions Springs and Drainage System Bridges and Pavement Fencing & Waste Management. Touristic Route.  CLUSTER I: Entrance Existing Situation                                                                                                                                                                                                                                                                                                                                                                                                                                                                                                                                                                                                                                                                                                                                                                                                                                                                                                                                                                                                                                                                                                                                                                                                                                                                                                                                                                                                                                                                                                                                                                                                                                                                                                                                                                                                                                                                                                                                            |        | Preface  Mountaineering, Rock Climbing and Ice Climbing  Treking  Hiking  Horseback Riding  Other Activities Map  Camp Site  Problems & Solutions | 115<br>116<br>117<br>118<br>120<br>123<br>124 |  |
| ART AND CULTURAL PROPOSAL 30  Art Residency                                                                                                                                                                                                                                                                                                       | Proposal Masterplan  Infrastructure solutions Springs and Drainage System Bridges and Pavement Fencing & Waste Management. Touristic Route  CLUSTER I: Entrance Existing Situation View from the observation point - Shop, Info point                                                                                                                                                                                                                                                                                                                                                                                                                                                                                                                                                                                                                                                                                                                                                                                                                                                                                                                                                                                                                                                                                                                                                                                                                                                                                                                                                                                                                                                                                                                                                                                                                                                                                                                                                                                                                                                                                          |        | Preface  Mountaineering, Rock Climbing and Ice Climbing  Treking  Hiking  Horseback Riding  Other Activities Map  Camp Site  Problems & Solutions | 115<br>116<br>117<br>118<br>120<br>123<br>124 |  |
| ART AND CULTURAL PROPOSAL 30  Art Residency                                                                                                                                                                                                                                                                                                       | Proposal Masterplan  Infrastructure solutions Springs and Drainage System Bridges and Pavement Fencing & Waste Management. Touristic Route  CLUSTER I: Entrance Existing Situation View from the observation point - Shop, Info point - Shop, Inf |        | Preface  Mountaineering, Rock Climbing and Ice Climbing  Treking  Hiking  Horseback Riding  Other Activities Map  Camp Site  Problems & Solutions | 115<br>116<br>117<br>118<br>120<br>123<br>124 |  |
| ART AND CULTURAL PROPOSAL 30  Art Residency 32 Reactivation of local Museum 33 Revival of Community House 34 Archeologist and Researcher trips 35 PR Campaign 36 ECO Tourism 37 Khinaliq by Night 38  Chapter 3  URBANISTIC & ARCHITECTURAL ANALYSIS 40                                                                                           | Proposal Masterplan  Infrastructure solutions Springs and Drainage System Bridges and Pavement Fencing & Waste Management. Touristic Route  CLUSTER I: Entrance Existing Situation View from the observation point - Shop, Info point - Shop, Inf |        | Preface  Mountaineering, Rock Climbing and Ice Climbing  Treking  Hiking  Horseback Riding  Other Activities Map  Camp Site  Problems & Solutions | 115<br>116<br>117<br>118<br>120<br>123<br>124 |  |
| ART AND CULTURAL PROPOSAL 30  Art Residency 32 Reactivation of local Museum 33 Revival of Community House 34 Archeologist and Researcher trips 35 PR Campaign 36 ECO Tourism 37 Khinaliq by Night 38  Chapter 3 URBANISTIC & ARCHITECTURAL ANALYSIS 40  References with similar architecture 41                                                   | Proposal Masterplan  Infrastructure solutions Springs and Drainage System Bridges and Pavement Fencing & Waste Management. Touristic Route.  CLUSTER I: Entrance Existing Situation View from the observation point - Shop, Info point Museum View from observation site  CLUSTER II Existing Situation                                                                                                                                                                                                                                                                                                                                                                                                                                                                                                                                                                                                                                                                                                                                                                                                                                                                                                                                                                                                                                                                                                                                                                                                                                                                                                                                                                                                                                                                                                                                                                                                                                                                                                                                                                                                                        |        | Preface  Mountaineering, Rock Climbing and Ice Climbing  Treking  Hiking  Horseback Riding  Other Activities Map  Camp Site  Problems & Solutions | 115<br>116<br>117<br>118<br>120<br>123<br>124 |  |
| ART AND CULTURAL PROPOSAL 30  Art Residency 32 Reactivation of local Museum 33 Revival of Community House 34 Archeologist and Researcher trips 35 PR Campaign 36 ECO Tourism 37 Khinaliq by Night 38  Chapter 3  URBANISTIC & ARCHITECTURAL ANALYSIS 40  References with similar architecture 41 Case Study _ Chok and Kubachi, Dagestan - Before | Proposal Masterplan  Infrastructure solutions Springs and Drainage System Bridges and Pavement Fencing & Waste Management. Touristic Route  CLUSTER I: Entrance Existing Situation View from the observation point - Shop, Info point - Shop, Inf |        | Preface  Mountaineering, Rock Climbing and Ice Climbing  Treking  Hiking  Horseback Riding  Other Activities Map  Camp Site  Problems & Solutions | 115<br>116<br>117<br>118<br>120<br>123<br>124 |  |